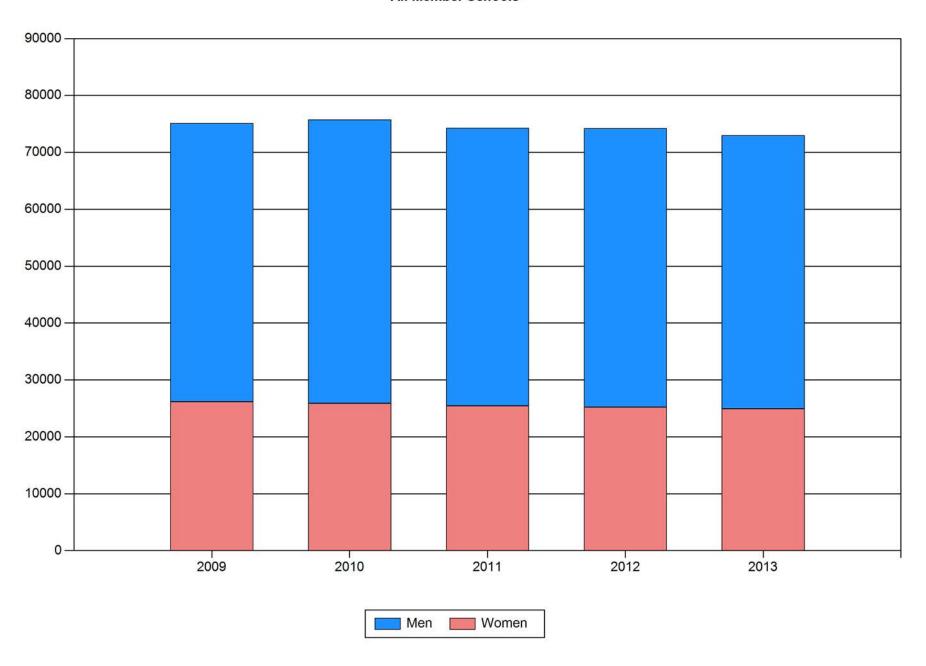

#### **Enrollment**

The data report enrollment as of fall 2013.

HC

Head count enrollment is the total number of students enrolled.

**FTE** 

FTE Enrollment is the number of students who would be enrolled if all students were attending full time.