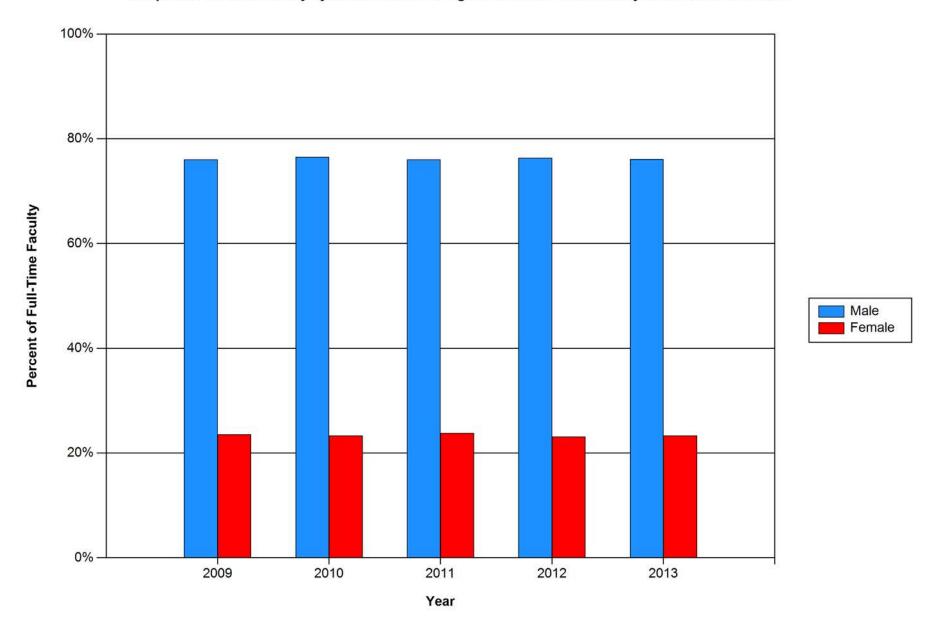

| -                                     | 55,898                              |
|                | Median                     | -                         | -                                     | 58,701                              |
|                | 75th percentile            | -                         | -                                     | 70,397                              |

Graph 3A White and Combined Racial/Ethnic Faculty as a Percent of Full-Time Faculty in All Member Schools



Graph 3B Racial/Ethnic Faculty as a Percentage of Total Full-Time Faculty at All Member Schools



## Graph 3C Distribution of Racial/Ethnic Faculty in Racial/Ethnic Majority and Minority Schools



Graph 3D Full-Time Faculty by Gender as Percentage of Total Full-Time Faculty in All Member Schools



Table 4.1 Average Tuition and Fees Charged for Selected Degree Programs by Full-Time Equivalent Enrollment

|                   |           |               | United States |         |         | Canada  |       |         |       |
|-------------------|-----------|---------------|---------------|---------|---------|---------|-------|---------|-------|
|                   |           | 2             | 012-13        | 2       | 2013-14 | 20      | 12-13 | 20      | 13-14 |
|                   |           | Average       | N             | Average | N       | Average | N     | Average | N     |
|                   |           |               | ,             |         |         |         |       |         |       |
| Basic Ministerial | Leaders   | snip MDIV (p  | er year)      |         |