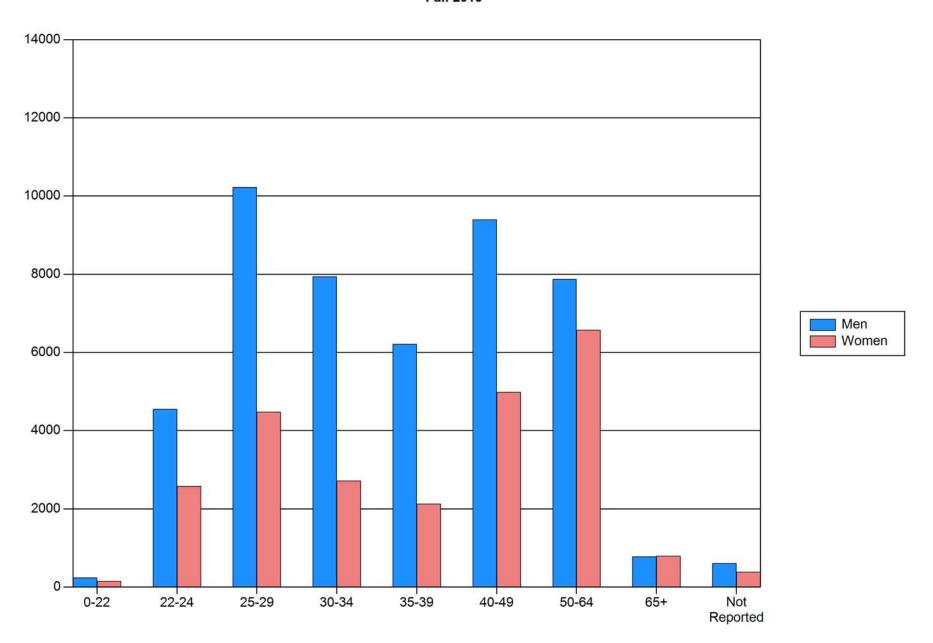

## 1 - Institutional Characteristics

|   | Table 1.1-A Table 1.1-B Table 1.2 Table 1.3 Table 1.4 Table 1.5 Table 1.6 Graph 1A Graph 1B | Total Number of Member Schools by Membership Category and Nation Changes in Membership Status during Academic Year Significant Institutional Characteristics of Each Member School Summary of Selected Institutional Characteristics Distribution of Schools by Total Head Count Enrollment Distribution of Schools by Full-Time Equivalent Enrollment Number of Accredited Schools Offering Approved Degrees by Category Distribution of Students at All Member Schools by Full-Time Equivalent Enrollment Distribution of Students at All Member Schools by Full-Time Equivalent Enrollment |
|---|---------------------------------------------------------------------------------------------|-----------------------------------------------------------------------------------------------------------------------------------------------------------------------------------------------------------------------------------------------------------------------------------------------------------------------------------------------------------------------------------------------------------------------------------------------------------------------------------------------------------------------------------------------------------------------------------------------|
| 2 | ? - Enrollment                                                                              |                                                                                                                                                                                                                                                                                                                                                                                                                                                                                                                                                                                               |
|   | Table 2.1                                                                                   | Applications, Acceptances, and Enrollees                                                                                                                                                                                                                                                                                                                                                                                                                                                                                                                                                      |
|   | Table 2.2                                                                                   | Head Count Enrollment                                                                                                                                                                                                                                                                                                                                                                                                                                                                                                                                                                         |
|   | Table 2.3                                                                                   | Full-Time Equivalent Enrollment                                                                                                                                                                                                                                                                                                                                                                                                                                                                                                                                                               |
|   | Table 2.4                                                                                   | Head Count Enrollment - All Protestant and Inter/Nondenominational Schools                                                                                                                                                                                                                                                                                                                                                                                                                                                                                                                    |
|   | Table 2.5                                                                                   | Full-Time Equivalent Enrollment - All Protestant and Inter/Nondenominational Schools                                                                                                                                                                                                                                                                                                                                                                                                                                                                                                          |
|   | Table 2.6                                                                                   | Head Count Enrollment - All Roman Catholic Schools                                                                                                                                                                                                                                                                                                                                                                                                                                                                                                                                            |
|   | Table 2.7<br>Table 2.8                                                                      | Full-Time Equivalent Enrollment - All Roman Catholic Schools  Head Count Enrollment at Constant Set of Schools Compared with Total Head Count                                                                                                                                                                                                                                                                                                                                                                                                                                                 |
|   | Table 2.0                                                                                   | Head Count Enrollment at Constant Set of Schools Compared with Total Head Count Enrollment                                                                                                                                                                                                                                                                                                                                                                                                                                                                                                    |
|   | Table 2.9                                                                                   | Relation between Full-Time Equivalent and Head Count                                                                                                                                                                                                                                                                                                                                                                                                                                                                                                                                          |
|   | Table 2.10                                                                                  | Head Count Enrollment by Degree Category and Program                                                                                                                                                                                                                                                                                                                                                                                                                                                                                                                                          |
|   | Table 2.11                                                                                  | Full-Time Equivalent Enrollment by Degree Category and Program                                                                                                                                                                                                                                                                                                                                                                                                                                                                                                                                |
|   | Table 2.12                                                                                  | Head Count Enrollment by Race or Ethnic Group, Degree, and Gender                                                                                                                                                                                                                                                                                                                                                                                                                                                                                                                             |
|   | Table 2.13                                                                                  | Head Count Enrollment by Degree Program, Race or Ethnic Group, and Gender, Fall                                                                                                                                                                                                                                                                                                                                                                                                                                                                                                               |
|   | Table 2.14                                                                                  | Head Count Enrollment by Degree Program, Age, and Gender, Fall                                                                                                                                                                                                                                                                                                                                                                                                                                                                                                                                |
|   | Table 2.15                                                                                  | Head Count and Full-Time Equivalent Enrollment by Degree Category, Fall                                                                                                                                                                                                                                                                                                                                                                                                                                                                                                                       |
|   | Table 2.16                                                                                  | Church/Denominational Affiliation of Students Currently Enrolled                                                                                                                                                                                                                                                                                                                                                                                                                                                                                                                              |
|   | Table 2.17                                                                                  | Completions by Degree Category                                                                                                                                                                                                                                                                                                                                                                                                                                                                                                                                                                |
|   | Table 2.18                                                                                  | Head Count Completions by Degree Program, Race or Ethnic Group, and Gender, Fall                                                                                                                                                                                                                                                                                                                                                                                                                                                                                                              |
|   | Graph 2A                                                                                    | Head Count Enrollment by Degree Category, All Member Schools                                                                                                                                                                                                                                                                                                                                                                                                                                                                                                                                  |
|   | Graph 26                                                                                    | Full-Time Equivalent Enrollment by Degree Category, All Member Schools                                                                                                                                                                                                                                                                                                                                                                                                                                                                                                                        |
|   | Graph 2C<br>Graph 2D                                                                        | Head Count Enrollment in All Programs by Race or Ethnic Group Head Count Enrollment in MDiv Programs by Racial/Ethnic Group, United States                                                                                                                                                                                                                                                                                                                                                                                                                                                    |
|   | Graph 2E                                                                                    | Head Count Enrollment in All Programs by Gender                                                                                                                                                                                                                                                                                                                                                                                                                                                                                                                                               |
|   | Graph 2F                                                                                    | Head Count Enrollment in MDiv Programs by Gender                                                                                                                                                                                                                                                                                                                                                                                                                                                                                                                                              |
|   | Graph 2G                                                                                    | Head Count Enrollment by Age and Gender                                                                                                                                                                                                                                                                                                                                                                                                                                                                                                                                                       |
|   | Graph 2H                                                                                    | Head Count of MDiv Enrollment by Age and Gender                                                                                                                                                                                                                                                                                                                                                                                                                                                                                                                                               |
|   | Graph 2I                                                                                    | Distribution of Men and Women Head Count Enrollment by Degree Category, All Memberschools, Fall                                                                                                                                                                                                                                                                                                                                                                                                                                                                                               |
|   |                                                                                             |                                                                                                                                                                                                                                                                                                                                                                                                                                                                                                                                                                                               |