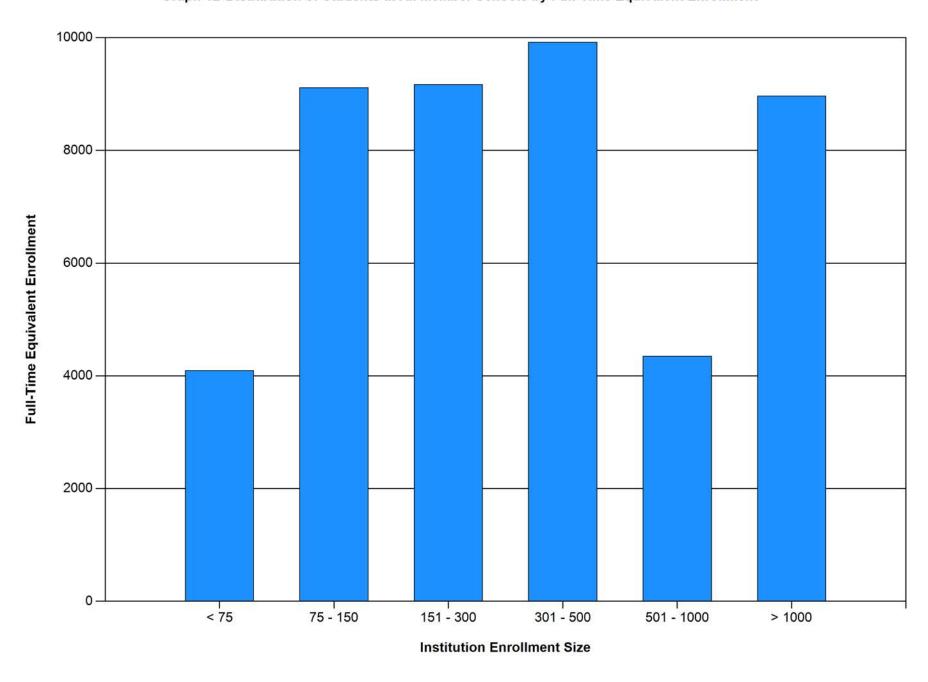

## 1 - Institutional Characteristics

|   | Table 1.1-A Table 1.1-B Table 1.2 Table 1.3 Table 1.4 Table 1.5 Table 1.6 Graph 1A Graph 1B | Total Number of Member Schools by Membership Category and Nation Changes in Membership Status during Academic Year Significant Institutional Characteristics of Each Member School Summary of Selected Institutional Characteristics Distribution of Schools by Total Head Count Enrollment Distribution of Schools by Full-Time Equivalent Enrollment Number of Accredited Schools Offering Approved Degrees by Category Distribution of Students at All Member Schools by Full-Time Equivalent Enrollment Distribution of Students at All Member Schools by Full-Time Equivalent Enrollment |
|---|---------------------------------------------------------------------------------------------|-----------------------------------------------------------------------------------------------------------------------------------------------------------------------------------------------------------------------------------------------------------------------------------------------------------------------------------------------------------------------------------------------------------------------------------------------------------------------------------------------------------------------------------------------------------------------------------------------|
| 2 | ? - Enrollment                                                                              |                                                                                                                                                                                                                                                                                                                                                                                                                                                                                                                                                                                               |
|   | Table 2.1                                                                                   | Applications, Acceptances, and Enrollees                                                                                                                                                                                                                                                                                                                                                                                                                                                                                                                                                      |
|   | Table 2.2                                                                                   | Head Count Enrollment                                                                                                                                                                                                                                                                                                                                                                                                                                                                                                                                                                         |
|   | Table 2.3                                                                                   | Full-Time Equivalent Enrollment                                                                                                                                                                                                                                                                                                                                                                                                                                                                                                                                                               |
|   | Table 2.4                                                                                   | Head Count Enrollment - All Protestant and Inter/Nondenominational Schools                                                                                                                                                                                                                                                                                                                                                                                                                                                                                                                    |
|   | Table 2.5                                                                                   | Full-Time Equivalent Enrollment - All Protestant and Inter/Nondenominational Schools                                                                                                                                                                                                                                                                                                                                                                                                                                                                                                          |
|   | Table 2.6                                                                                   | Head Count Enrollment - All Roman Catholic Schools                                                                                                                                                                                                                                                                                                                                                                                                                                                                                                                                            |
|   | Table 2.7<br>Table 2.8                                                                      | Full-Time Equivalent Enrollment - All Roman Catholic Schools  Head Count Enrollment at Constant Set of Schools Compared with Total Head Count                                                                                                                                                                                                                                                                                                                                                                                                                                                 |
|   | Table 2.0                                                                                   | Head Count Enrollment at Constant Set of Schools Compared with Total Head Count Enrollment                                                                                                                                                                                                                                                                                                                                                                                                                                                                                                    |
|   | Table 2.9                                                                                   | Relation between Full-Time Equivalent and Head Count                                                                                                                                                                                                                                                                                                                                                                                                                                                                                                                                          |
|   | Table 2.10                                                                                  | Head Count Enrollment by Degree Category and Program                                                                                                                                                                                                                                                                                                                                                                                                                                                                                                                                          |
|   | Table 2.11                                                                                  | Full-Time Equivalent Enrollment by Degree Category and Program                                                                                                                                                                                                                                                                                                                                                                                                                                                                                                                                |
|   | Table 2.12                                                                                  | Head Count Enrollment by Race or Ethnic Group, Degree, and Gender                                                                                                                                                                                                                                                                                                                                                                                                                                                                                                                             |
|   | Table 2.13                                                                                  | Head Count Enrollment by Degree Program, Race or Ethnic Group, and Gender, Fall                                                                                                                                                                                                                                                                                                                                                                                                                                                                                                               |
|   | Table 2.14                                                                                  | Head Count Enrollment by Degree Program, Age, and Gender, Fall                                                                                                                                                                                                                                                                                                                                                                                                                                                                                                                                |
|   | Table 2.15                                                                                  | Head Count and Full-Time Equivalent Enrollment by Degree Category, Fall                                                                                                                                                                                                                                                                                                                                                                                                                                                                                                                       |
|   | Table 2.16                                                                                  | Church/Denominational Affiliation of Students Currently Enrolled                                                                                                                                                                                                                                                                                                                                                                                                                                                                                                                              |
|   | Table 2.17                                                                                  | Completions by Degree Category                                                                                                                                                                                                                                                                                                                                                                                                                                                                                                                                                                |
|   | Table 2.18                                                                                  | Head Count Completions by Degree Program, Race or Ethnic Group, and Gender, Fall                                                                                                                                                                                                                                                                                                                                                                                                                                                                                                              |
|   | Graph 2A                                                                                    | Head Count Enrollment by Degree Category, All Member Schools                                                                                                                                                                                                                                                                                                                                                                                                                                                                                                                                  |
|   | Graph 26                                                                                    | Full-Time Equivalent Enrollment by Degree Category, All Member Schools                                                                                                                                                                                                                                                                                                                                                                                                                                                                                                                        |
|   | Graph 2C<br>Graph 2D                                                                        | Head Count Enrollment in All Programs by Race or Ethnic Group Head Count Enrollment in MDiv Programs by Racial/Ethnic Group, United States                                                                                                                                                                                                                                                                                                                                                                                                                                                    |
|   | Graph 2E                                                                                    | Head Count Enrollment in All Programs by Gender                                                                                                                                                                                                                                                                                                                                                                                                                                                                                                                                               |
|   | Graph 2F                                                                                    | Head Count Enrollment in MDiv Programs by Gender                                                                                                                                                                                                                                                                                                                                                                                                                                                                                                                                              |
|   | Graph 2G                                                                                    | Head Count Enrollment by Age and Gender                                                                                                                                                                                                                                                                                                                                                                                                                                                                                                                                                       |
|   | Graph 2H                                                                                    | Head Count of MDiv Enrollment by Age and Gender                                                                                                                                                                                                                                                                                                                                                                                                                                                                                                                                               |
|   | Graph 2I                                                                                    | Distribution of Men and Women Head Count Enrollment by Degree Category, All Memberschools, Fall                                                                                                                                                                                                                                                                                                                                                                                                                                                                                               |
|   |                                                                                             |                                                                                                                                                                                                                                                                                                                                                                                                                                                                                                                                                                                               |