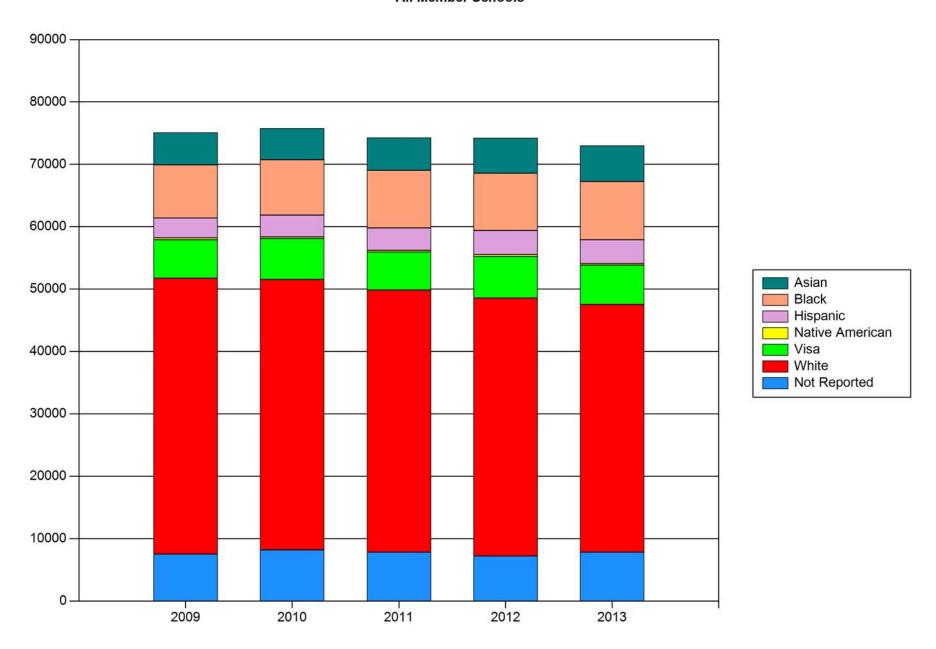

#### **Enrollment**

The data report enrollment as of fall 2013.

HC

Head count enrollment is the total number of students enrolled.

**FTE** 

FTE Enrollment is the number of students who would be enrolled if all students were attending full time.