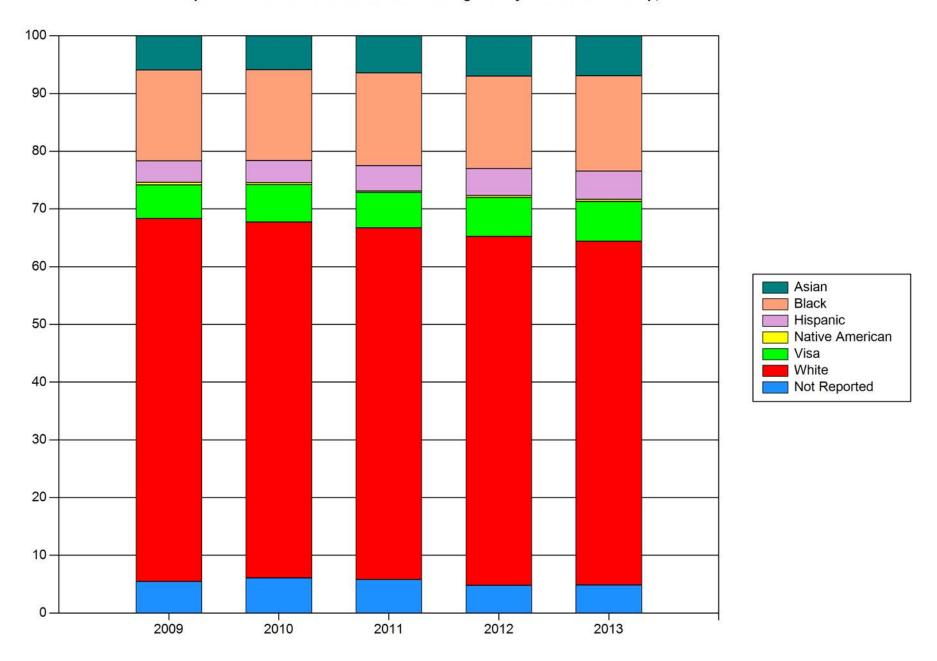

#### **Enrollment**

The data report enrollment as of fall 2013.

HC

Head count enrollment is the total number of students enrolled.

**FTE** 

FTE Enrollment is the number of students who would be enrolled if all students were attending full time.