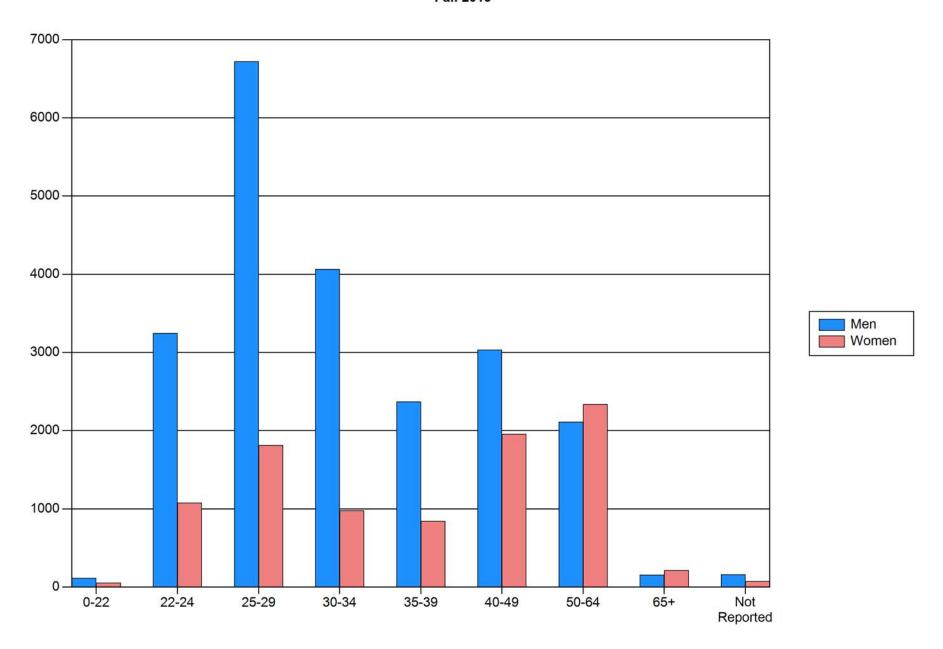

## 1 - Institutional Characteristics

|   | Table 1.1-A Table 1.1-B Table 1.2 Table 1.3 Table 1.4 Table 1.5 Table 1.6 Graph 1A Graph 1B | Total Number of Member Schools by Membership Category and Nation Changes in Membership Status during Academic Year Significant Institutional Characteristics of Each Member School Summary of Selected Institutional Characteristics Distribution of Schools by Total Head Count Enrollment Distribution of Schools by Full-Time Equivalent Enrollment Number of Accredited Schools Offering Approved Degrees by Category Distribution of Students at All Member Schools by Full-Time Equivalent Enrollment Distribution of Students at All Member Schools by Full-Time Equivalent Enrollment |
|---|---------------------------------------------------------------------------------------------|-----------------------------------------------------------------------------------------------------------------------------------------------------------------------------------------------------------------------------------------------------------------------------------------------------------------------------------------------------------------------------------------------------------------------------------------------------------------------------------------------------------------------------------------------------------------------------------------------|
| 2 | ? - Enrollment                                                                              |                                                                                                                                                                                                                                                                                                                                                                                                                                                                                                                                                                                               |
|   | Table 2.1                                                                                   | Applications, Acceptances, and Enrollees                                                                                                                                                                                                                                                                                                                                                                                                                                                                                                                                                      |
|   | Table 2.2                                                                                   | Head Count Enrollment                                                                                                                                                                                                                                                                                                                                                                                                                                                                                                                                                                         |
|   | Table 2.3                                                                                   | Full-Time Equivalent Enrollment                                                                                                                                                                                                                                                                                                                                                                                                                                                                                                                                                               |
|   | Table 2.4                                                                                   | Head Count Enrollment - All Protestant and Inter/Nondenominational Schools                                                                                                                                                                                                                                                                                                                                                                                                                                                                                                                    |
|   | Table 2.5                                                                                   | Full-Time Equivalent Enrollment - All Protestant and Inter/Nondenominational Schools                                                                                                                                                                                                                                                                                                                                                                                                                                                                                                          |
|   | Table 2.6                                                                                   | Head Count Enrollment - All Roman Catholic Schools                                                                                                                                                                                                                                                                                                                                                                                                                                                                                                                                            |
|   | Table 2.7<br>Table 2.8                                                                      | Full-Time Equivalent Enrollment - All Roman Catholic Schools  Head Count Enrollment at Constant Set of Schools Compared with Total Head Count                                                                                                                                                                                                                                                                                                                                                                                                                                                 |
|   | Table 2.0                                                                                   | Head Count Enrollment at Constant Set of Schools Compared with Total Head Count Enrollment                                                                                                                                                                                                                                                                                                                                                                                                                                                                                                    |
|   | Table 2.9                                                                                   | Relation between Full-Time Equivalent and Head Count                                                                                                                                                                                                                                                                                                                                                                                                                                                                                                                                          |
|   | Table 2.10                                                                                  | Head Count Enrollment by Degree Category and Program                                                                                                                                                                                                                                                                                                                                                                                                                                                                                                                                          |
|   | Table 2.11                                                                                  | Full-Time Equivalent Enrollment by Degree Category and Program                                                                                                                                                                                                                                                                                                                                                                                                                                                                                                                                |
|   | Table 2.12                                                                                  | Head Count Enrollment by Race or Ethnic Group, Degree, and Gender                                                                                                                                                                                                                                                                                                                                                                                                                                                                                                                             |
|   | Table 2.13                                                                                  | Head Count Enrollment by Degree Program, Race or Ethnic Group, and Gender, Fall                                                                                                                                                                                                                                                                                                                                                                                                                                                                                                               |
|   | Table 2.14                                                                                  | Head Count Enrollment by Degree Program, Age, and Gender, Fall                                                                                                                                                                                                                                                                                                                                                                                                                                                                                                                                |
|   | Table 2.15                                                                                  | Head Count and Full-Time Equivalent Enrollment by Degree Category, Fall                                                                                                                                                                                                                                                                                                                                                                                                                                                                                                                       |
|   | Table 2.16                                                                                  | Church/Denominational Affiliation of Students Currently Enrolled                                                                                                                                                                                                                                                                                                                                                                                                                                                                                                                              |
|   | Table 2.17                                                                                  | Completions by Degree Category                                                                                                                                                                                                                                                                                                                                                                                                                                                                                                                                                                |
|   | Table 2.18                                                                                  | Head Count Completions by Degree Program, Race or Ethnic Group, and Gender, Fall                                                                                                                                                                                                                                                                                                                                                                                                                                                                                                              |
|   | Graph 2A                                                                                    | Head Count Enrollment by Degree Category, All Member Schools                                                                                                                                                                                                                                                                                                                                                                                                                                                                                                                                  |
|   | Graph 26                                                                                    | Full-Time Equivalent Enrollment by Degree Category, All Member Schools                                                                                                                                                                                                                                                                                                                                                                                                                                                                                                                        |
|   | Graph 2C<br>Graph 2D                                                                        | Head Count Enrollment in All Programs by Race or Ethnic Group Head Count Enrollment in MDiv Programs by Racial/Ethnic Group, United States                                                                                                                                                                                                                                                                                                                                                                                                                                                    |
|   | Graph 2E                                                                                    | Head Count Enrollment in All Programs by Gender                                                                                                                                                                                                                                                                                                                                                                                                                                                                                                                                               |
|   | Graph 2F                                                                                    | Head Count Enrollment in MDiv Programs by Gender                                                                                                                                                                                                                                                                                                                                                                                                                                                                                                                                              |
|   | Graph 2G                                                                                    | Head Count Enrollment by Age and Gender                                                                                                                                                                                                                                                                                                                                                                                                                                                                                                                                                       |
|   | Graph 2H                                                                                    | Head Count of MDiv Enrollment by Age and Gender                                                                                                                                                                                                                                                                                                                                                                                                                                                                                                                                               |
|   | Graph 2I                                                                                    | Distribution of Men and Women Head Count Enrollment by Degree Category, All Memberschools, Fall                                                                                                                                                                                                                                                                                                                                                                                                                                                                                               |
|   |                                                                                             |                                                                                                                                                                                                                                                                                                                                                                                                                                                                                                                                                                                               |