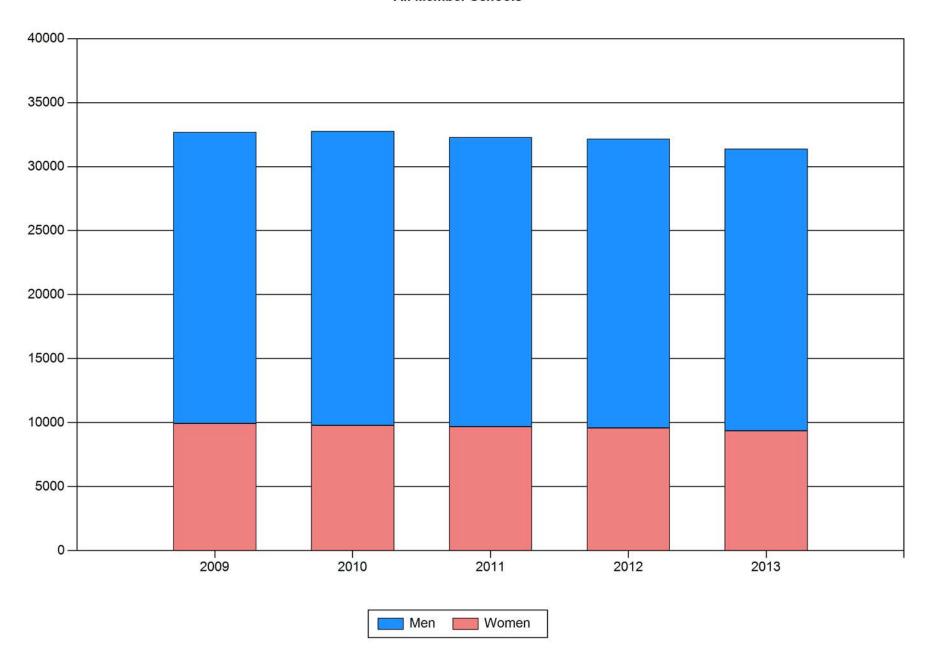

#### **Enrollment**

The data report enrollment as of fall 2013.

HC

Head count enrollment is the total number of students enrolled.

**FTE** 

FTE Enrollment is the number of students who would be enrolled if all students were attending full time.

#### **Master of Divinity**