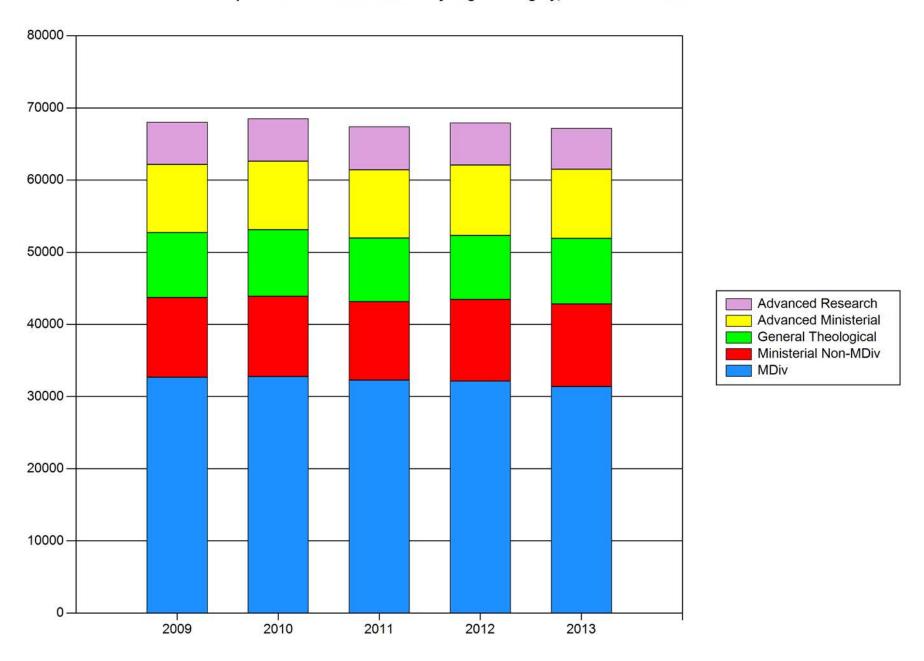

## 1 - Institutional Characteristics

|   | Table 1.1-A Table 1.1-B Table 1.2 Table 1.3 Table 1.4 Table 1.5 Table 1.6 Graph 1A Graph 1B | Total Number of Member Schools by Membership Category and Nation Changes in Membership Status during Academic Year Significant Institutional Characteristics of Each Member School Summary of Selected Institutional Characteristics Distribution of Schools by Total Head Count Enrollment Distribution of Schools by Full-Time Equivalent Enrollment Number of Accredited Schools Offering Approved Degrees by Category Distribution of Students at All Member Schools by Full-Time Equivalent Enrollment Distribution of Students at All Member Schools by Full-Time Equivalent Enrollment |
|---|---------------------------------------------------------------------------------------------|-----------------------------------------------------------------------------------------------------------------------------------------------------------------------------------------------------------------------------------------------------------------------------------------------------------------------------------------------------------------------------------------------------------------------------------------------------------------------------------------------------------------------------------------------------------------------------------------------|
| 2 | ? - Enrollment                                                                              |                                                                                                                                                                                                                                                                                                                                                                                                                                                                                                                                                                                               |
|   | Table 2.1                                                                                   | Applications, Acceptances, and Enrollees                                                                                                                                                                                                                                                                                                                                                                                                                                                                                                                                                      |
|   | Table 2.2                                                                                   | Head Count Enrollment                                                                                                                                                                                                                                                                                                                                                                                                                                                                                                                                                                         |
|   | Table 2.3                                                                                   | Full-Time Equivalent Enrollment                                                                                                                                                                                                                                                                                                                                                                                                                                                                                                                                                               |
|   | Table 2.4                                                                                   | Head Count Enrollment - All Protestant and Inter/Nondenominational Schools                                                                                                                                                                                                                                                                                                                                                                                                                                                                                                                    |
|   | Table 2.5                                                                                   | Full-Time Equivalent Enrollment - All Protestant and Inter/Nondenominational Schools                                                                                                                                                                                                                                                                                                                                                                                                                                                                                                          |
|   | Table 2.6                                                                                   | Head Count Enrollment - All Roman Catholic Schools                                                                                                                                                                                                                                                                                                                                                                                                                                                                                                                                            |
|   | Table 2.7<br>Table 2.8                                                                      | Full-Time Equivalent Enrollment - All Roman Catholic Schools  Head Count Enrollment at Constant Set of Schools Compared with Total Head Count                                                                                                                                                                                                                                                                                                                                                                                                                                                 |
|   | Table 2.0                                                                                   | Head Count Enrollment at Constant Set of Schools Compared with Total Head Count Enrollment                                                                                                                                                                                                                                                                                                                                                                                                                                                                                                    |
|   | Table 2.9                                                                                   | Relation between Full-Time Equivalent and Head Count                                                                                                                                                                                                                                                                                                                                                                                                                                                                                                                                          |
|   | Table 2.10                                                                                  | Head Count Enrollment by Degree Category and Program                                                                                                                                                                                                                                                                                                                                                                                                                                                                                                                                          |
|   | Table 2.11                                                                                  | Full-Time Equivalent Enrollment by Degree Category and Program                                                                                                                                                                                                                                                                                                                                                                                                                                                                                                                                |
|   | Table 2.12                                                                                  | Head Count Enrollment by Race or Ethnic Group, Degree, and Gender                                                                                                                                                                                                                                                                                                                                                                                                                                                                                                                             |
|   | Table 2.13                                                                                  | Head Count Enrollment by Degree Program, Race or Ethnic Group, and Gender, Fall                                                                                                                                                                                                                                                                                                                                                                                                                                                                                                               |
|   | Table 2.14                                                                                  | Head Count Enrollment by Degree Program, Age, and Gender, Fall                                                                                                                                                                                                                                                                                                                                                                                                                                                                                                                                |
|   | Table 2.15                                                                                  | Head Count and Full-Time Equivalent Enrollment by Degree Category, Fall                                                                                                                                                                                                                                                                                                                                                                                                                                                                                                                       |
|   | Table 2.16                                                                                  | Church/Denominational Affiliation of Students Currently Enrolled                                                                                                                                                                                                                                                                                                                                                                                                                                                                                                                              |
|   | Table 2.17                                                                                  | Completions by Degree Category                                                                                                                                                                                                                                                                                                                                                                                                                                                                                                                                                                |
|   | Table 2.18                                                                                  | Head Count Completions by Degree Program, Race or Ethnic Group, and Gender, Fall                                                                                                                                                                                                                                                                                                                                                                                                                                                                                                              |
|   | Graph 2A                                                                                    | Head Count Enrollment by Degree Category, All Member Schools                                                                                                                                                                                                                                                                                                                                                                                                                                                                                                                                  |
|   | Graph 26                                                                                    | Full-Time Equivalent Enrollment by Degree Category, All Member Schools                                                                                                                                                                                                                                                                                                                                                                                                                                                                                                                        |
|   | Graph 2C<br>Graph 2D                                                                        | Head Count Enrollment in All Programs by Race or Ethnic Group Head Count Enrollment in MDiv Programs by Racial/Ethnic Group, United States                                                                                                                                                                                                                                                                                                                                                                                                                                                    |
|   | Graph 2E                                                                                    | Head Count Enrollment in All Programs by Gender                                                                                                                                                                                                                                                                                                                                                                                                                                                                                                                                               |
|   | Graph 2F                                                                                    | Head Count Enrollment in MDiv Programs by Gender                                                                                                                                                                                                                                                                                                                                                                                                                                                                                                                                              |
|   | Graph 2G                                                                                    | Head Count Enrollment by Age and Gender                                                                                                                                                                                                                                                                                                                                                                                                                                                                                                                                                       |
|   | Graph 2H                                                                                    | Head Count of MDiv Enrollment by Age and Gender                                                                                                                                                                                                                                                                                                                                                                                                                                                                                                                                               |
|   | Graph 2I                                                                                    | Distribution of Men and Women Head Count Enrollment by Degree Category, All Memberschools, Fall                                                                                                                                                                                                                                                                                                                                                                                                                                                                                               |
|   |                                                                                             |                                                                                                                                                                                                                                                                                                                                                                                                                                                                                                                                                                                               |