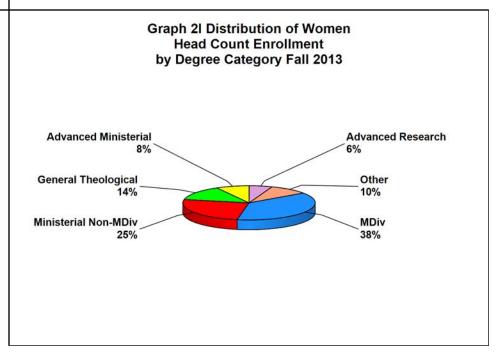

## 1 - Institutional Characteristics

|   | Table 1.1-A Table 1.1-B Table 1.2 Table 1.3 Table 1.4 Table 1.5 Table 1.6 Graph 1A Graph 1B | Total Number of Member Schools by Membership Category and Nation Changes in Membership Status during Academic Year Significant Institutional Characteristics of Each Member School Summary of Selected Institutional Characteristics Distribution of Schools by Total Head Count Enrollment Distribution of Schools by Full-Time Equivalent Enrollment Number of Accredited Schools Offering Approved Degrees by Category Distribution of Students at All Member Schools by Full-Time Equivalent Enrollment Distribution of Students at All Member Schools by Full-Time Equivalent Enrollment |
|---|---------------------------------------------------------------------------------------------|-----------------------------------------------------------------------------------------------------------------------------------------------------------------------------------------------------------------------------------------------------------------------------------------------------------------------------------------------------------------------------------------------------------------------------------------------------------------------------------------------------------------------------------------------------------------------------------------------|
| 2 | ? - Enrollment                                                                              |                                                                                                                                                                                                                                                                                                                                                                                                                                                                                                                                                                                               |
|   | Table 2.1                                                                                   | Applications, Acceptances, and Enrollees                                                                                                                                                                                                                                                                                                                                                                                                                                                                                                                                                      |
|   | Table 2.2                                                                                   | Head Count Enrollment                                                                                                                                                                                                                                                                                                                                                                                                                                                                                                                                                                         |
|   | Table 2.3                                                                                   | Full-Time Equivalent Enrollment                                                                                                                                                                                                                                                                                                                                                                                                                                                                                                                                                               |
|   | Table 2.4                                                                                   | Head Count Enrollment - All Protestant and Inter/Nondenominational Schools                                                                                                                                                                                                                                                                                                                                                                                                                                                                                                                    |
|   | Table 2.5                                                                                   | Full-Time Equivalent Enrollment - All Protestant and Inter/Nondenominational Schools                                                                                                                                                                                                                                                                                                                                                                                                                                                                                                          |
|   | Table 2.6                                                                                   | Head Count Enrollment - All Roman Catholic Schools                                                                                                                                                                                                                                                                                                                                                                                                                                                                                                                                            |
|   | Table 2.7<br>Table 2.8                                                                      | Full-Time Equivalent Enrollment - All Roman Catholic Schools  Head Count Enrollment at Constant Set of Schools Compared with Total Head Count                                                                                                                                                                                                                                                                                                                                                                                                                                                 |
|   | Table 2.0                                                                                   | Head Count Enrollment at Constant Set of Schools Compared with Total Head Count Enrollment                                                                                                                                                                                                                                                                                                                                                                                                                                                                                                    |
|   | Table 2.9                                                                                   | Relation between Full-Time Equivalent and Head Count                                                                                                                                                                                                                                                                                                                                                                                                                                                                                                                                          |
|   | Table 2.10                                                                                  | Head Count Enrollment by Degree Category and Program                                                                                                                                                                                                                                                                                                                                                                                                                                                                                                                                          |
|   | Table 2.11                                                                                  | Full-Time Equivalent Enrollment by Degree Category and Program                                                                                                                                                                                                                                                                                                                                                                                                                                                                                                                                |
|   | Table 2.12                                                                                  | Head Count Enrollment by Race or Ethnic Group, Degree, and Gender                                                                                                                                                                                                                                                                                                                                                                                                                                                                                                                             |
|   | Table 2.13                                                                                  | Head Count Enrollment by Degree Program, Race or Ethnic Group, and Gender, Fall                                                                                                                                                                                                                                                                                                                                                                                                                                                                                                               |
|   | Table 2.14                                                                                  | Head Count Enrollment by Degree Program, Age, and Gender, Fall                                                                                                                                                                                                                                                                                                                                                                                                                                                                                                                                |
|   | Table 2.15                                                                                  | Head Count and Full-Time Equivalent Enrollment by Degree Category, Fall                                                                                                                                                                                                                                                                                                                                                                                                                                                                                                                       |
|   | Table 2.16                                                                                  | Church/Denominational Affiliation of Students Currently Enrolled                                                                                                                                                                                                                                                                                                                                                                                                                                                                                                                              |
|   | Table 2.17                                                                                  | Completions by Degree Category                                                                                                                                                                                                                                                                                                                                                                                                                                                                                                                                                                |
|   | Table 2.18                                                                                  | Head Count Completions by Degree Program, Race or Ethnic Group, and Gender, Fall                                                                                                                                                                                                                                                                                                                                                                                                                                                                                                              |
|   | Graph 2A                                                                                    | Head Count Enrollment by Degree Category, All Member Schools                                                                                                                                                                                                                                                                                                                                                                                                                                                                                                                                  |
|   | Graph 26                                                                                    | Full-Time Equivalent Enrollment by Degree Category, All Member Schools                                                                                                                                                                                                                                                                                                                                                                                                                                                                                                                        |
|   | Graph 2C<br>Graph 2D                                                                        | Head Count Enrollment in All Programs by Race or Ethnic Group Head Count Enrollment in MDiv Programs by Racial/Ethnic Group, United States                                                                                                                                                                                                                                                                                                                                                                                                                                                    |
|   | Graph 2E                                                                                    | Head Count Enrollment in All Programs by Gender                                                                                                                                                                                                                                                                                                                                                                                                                                                                                                                                               |
|   | Graph 2F                                                                                    | Head Count Enrollment in MDiv Programs by Gender                                                                                                                                                                                                                                                                                                                                                                                                                                                                                                                                              |
|   | Graph 2G                                                                                    | Head Count Enrollment by Age and Gender                                                                                                                                                                                                                                                                                                                                                                                                                                                                                                                                                       |
|   | Graph 2H                                                                                    | Head Count of MDiv Enrollment by Age and Gender                                                                                                                                                                                                                                                                                                                                                                                                                                                                                                                                               |
|   | Graph 2I                                                                                    | Distribution of Men and Women Head Count Enrollment by Degree Category, All Memberschools, Fall                                                                                                                                                                                                                                                                                                                                                                                                                                                                                               |
|   |                                                                                             |                                                                                                                                                                                                                                                                                                                                                                                                                                                                                                                                                                                               |