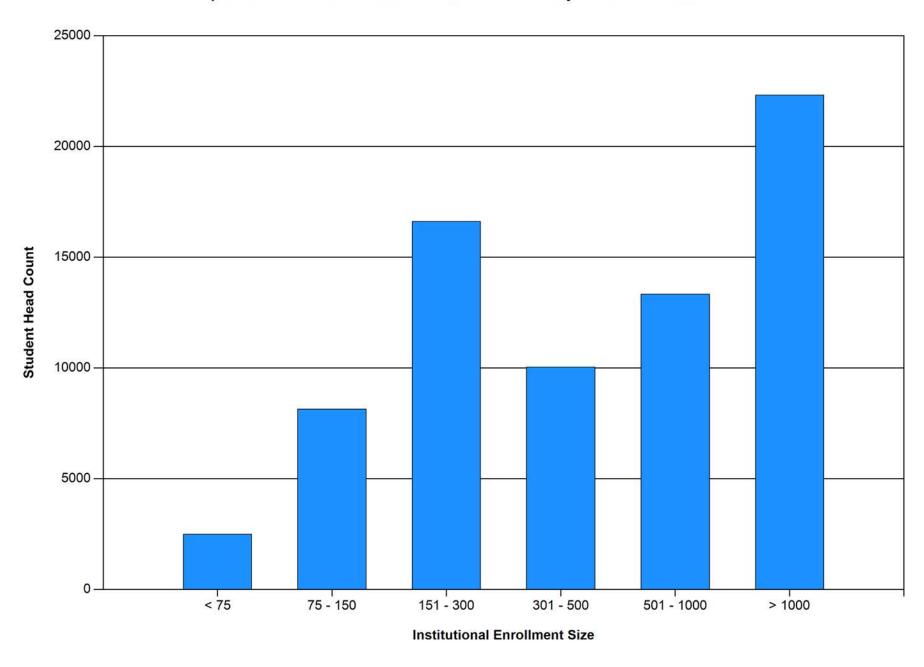

## 1 - Institutional Characteristics

|   | Table 1.1-A Table 1.1-B Table 1.2 Table 1.3 Table 1.4 Table 1.5 Table 1.6 Graph 1A Graph 1B | Total Number of Member Schools by Membership Category and Nation Changes in Membership Status during Academic Year Significant Institutional Characteristics of Each Member School Summary of Selected Institutional Characteristics Distribution of Schools by Total Head Count Enrollment Distribution of Schools by Full-Time Equivalent Enrollment Number of Accredited Schools Offering Approved Degrees by Category Distribution of Students at All Member Schools by Full-Time Equivalent Enrollment Distribution of Students at All Member Schools by Full-Time Equivalent Enrollment |
|---|---------------------------------------------------------------------------------------------|-----------------------------------------------------------------------------------------------------------------------------------------------------------------------------------------------------------------------------------------------------------------------------------------------------------------------------------------------------------------------------------------------------------------------------------------------------------------------------------------------------------------------------------------------------------------------------------------------|
| 2 | ? - Enrollment                                                                              |                                                                                                                                                                                                                                                                                                                                                                                                                                                                                                                                                                                               |
|   | Table 2.1                                                                                   | Applications, Acceptances, and Enrollees                                                                                                                                                                                                                                                                                                                                                                                                                                                                                                                                                      |
|   | Table 2.2                                                                                   | Head Count Enrollment                                                                                                                                                                                                                                                                                                                                                                                                                                                                                                                                                                         |
|   | Table 2.3                                                                                   | Full-Time Equivalent Enrollment                                                                                                                                                                                                                                                                                                                                                                                                                                                                                                                                                               |
|   | Table 2.4                                                                                   | Head Count Enrollment - All Protestant and Inter/Nondenominational Schools                                                                                                                                                                                                                                                                                                                                                                                                                                                                                                                    |
|   | Table 2.5                                                                                   | Full-Time Equivalent Enrollment - All Protestant and Inter/Nondenominational Schools                                                                                                                                                                                                                                                                                                                                                                                                                                                                                                          |
|   | Table 2.6                                                                                   | Head Count Enrollment - All Roman Catholic Schools                                                                                                                                                                                                                                                                                                                                                                                                                                                                                                                                            |
|   | Table 2.7<br>Table 2.8                                                                      | Full-Time Equivalent Enrollment - All Roman Catholic Schools  Head Count Enrollment at Constant Set of Schools Compared with Total Head Count                                                                                                                                                                                                                                                                                                                                                                                                                                                 |
|   | Table 2.0                                                                                   | Head Count Enrollment at Constant Set of Schools Compared with Total Head Count Enrollment                                                                                                                                                                                                                                                                                                                                                                                                                                                                                                    |
|   | Table 2.9                                                                                   | Relation between Full-Time Equivalent and Head Count                                                                                                                                                                                                                                                                                                                                                                                                                                                                                                                                          |
|   | Table 2.10                                                                                  | Head Count Enrollment by Degree Category and Program                                                                                                                                                                                                                                                                                                                                                                                                                                                                                                                                          |
|   | Table 2.11                                                                                  | Full-Time Equivalent Enrollment by Degree Category and Program                                                                                                                                                                                                                                                                                                                                                                                                                                                                                                                                |
|   | Table 2.12                                                                                  | Head Count Enrollment by Race or Ethnic Group, Degree, and Gender                                                                                                                                                                                                                                                                                                                                                                                                                                                                                                                             |
|   | Table 2.13                                                                                  | Head Count Enrollment by Degree Program, Race or Ethnic Group, and Gender, Fall                                                                                                                                                                                                                                                                                                                                                                                                                                                                                                               |
|   | Table 2.14                                                                                  | Head Count Enrollment by Degree Program, Age, and Gender, Fall                                                                                                                                                                                                                                                                                                                                                                                                                                                                                                                                |
|   | Table 2.15                                                                                  | Head Count and Full-Time Equivalent Enrollment by Degree Category, Fall                                                                                                                                                                                                                                                                                                                                                                                                                                                                                                                       |
|   | Table 2.16                                                                                  | Church/Denominational Affiliation of Students Currently Enrolled                                                                                                                                                                                                                                                                                                                                                                                                                                                                                                                              |
|   | Table 2.17                                                                                  | Completions by Degree Category                                                                                                                                                                                                                                                                                                                                                                                                                                                                                                                                                                |
|   | Table 2.18                                                                                  | Head Count Completions by Degree Program, Race or Ethnic Group, and Gender, Fall                                                                                                                                                                                                                                                                                                                                                                                                                                                                                                              |
|   | Graph 2A                                                                                    | Head Count Enrollment by Degree Category, All Member Schools                                                                                                                                                                                                                                                                                                                                                                                                                                                                                                                                  |
|   | Graph 26                                                                                    | Full-Time Equivalent Enrollment by Degree Category, All Member Schools                                                                                                                                                                                                                                                                                                                                                                                                                                                                                                                        |
|   | Graph 2C<br>Graph 2D                                                                        | Head Count Enrollment in All Programs by Race or Ethnic Group Head Count Enrollment in MDiv Programs by Racial/Ethnic Group, United States                                                                                                                                                                                                                                                                                                                                                                                                                                                    |
|   | Graph 2E                                                                                    | Head Count Enrollment in All Programs by Gender                                                                                                                                                                                                                                                                                                                                                                                                                                                                                                                                               |
|   | Graph 2F                                                                                    | Head Count Enrollment in MDiv Programs by Gender                                                                                                                                                                                                                                                                                                                                                                                                                                                                                                                                              |
|   | Graph 2G                                                                                    | Head Count Enrollment by Age and Gender                                                                                                                                                                                                                                                                                                                                                                                                                                                                                                                                                       |
|   | Graph 2H                                                                                    | Head Count of MDiv Enrollment by Age and Gender                                                                                                                                                                                                                                                                                                                                                                                                                                                                                                                                               |
|   | Graph 2I                                                                                    | Distribution of Men and Women Head Count Enrollment by Degree Category, All Memberschools, Fall                                                                                                                                                                                                                                                                                                                                                                                                                                                                                               |
|   |                                                                                             |                                                                                                                                                                                                                                                                                                                                                                                                                                                                                                                                                                                               |