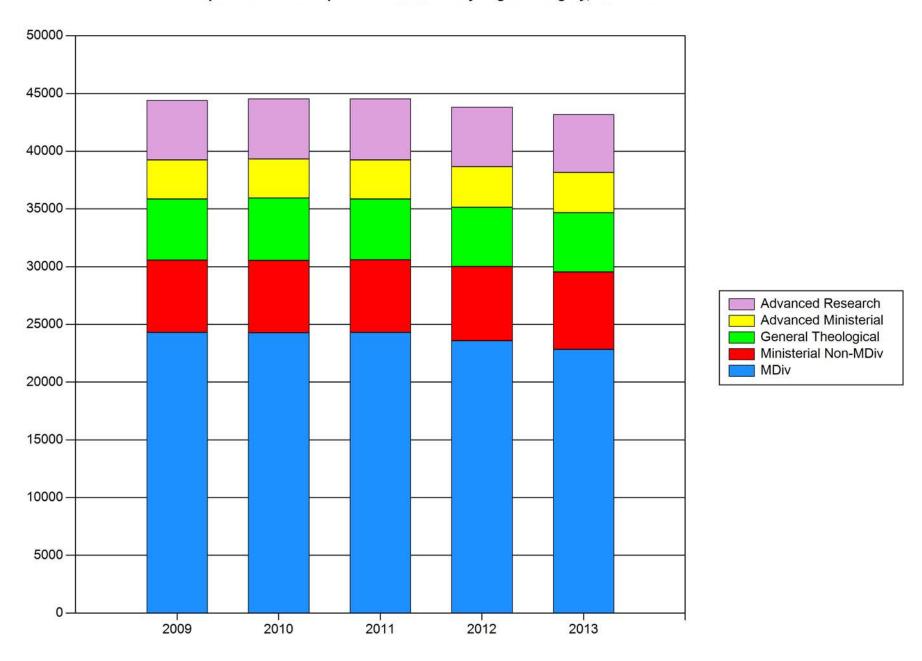

## 1 - Institutional Characteristics

|   | Table 1.1-A Table 1.1-B Table 1.2 Table 1.3 Table 1.4 Table 1.5 Table 1.6 Graph 1A Graph 1B | Total Number of Member Schools by Membership Category and Nation Changes in Membership Status during Academic Year Significant Institutional Characteristics of Each Member School Summary of Selected Institutional Characteristics Distribution of Schools by Total Head Count Enrollment Distribution of Schools by Full-Time Equivalent Enrollment Number of Accredited Schools Offering Approved Degrees by Category Distribution of Students at All Member Schools by Full-Time Equivalent Enrollment Distribution of Students at All Member Schools by Full-Time Equivalent Enrollment |
|---|---------------------------------------------------------------------------------------------|-----------------------------------------------------------------------------------------------------------------------------------------------------------------------------------------------------------------------------------------------------------------------------------------------------------------------------------------------------------------------------------------------------------------------------------------------------------------------------------------------------------------------------------------------------------------------------------------------|
| 2 | ? - Enrollment                                                                              |                                                                                                                                                                                                                                                                                                                                                                                                                                                                                                                                                                                               |
|   | Table 2.1                                                                                   | Applications, Acceptances, and Enrollees                                                                                                                                                                                                                                                                                                                                                                                                                                                                                                                                                      |
|   | Table 2.2                                                                                   | Head Count Enrollment                                                                                                                                                                                                                                                                                                                                                                                                                                                                                                                                                                         |
|   | Table 2.3                                                                                   | Full-Time Equivalent Enrollment                                                                                                                                                                                                                                                                                                                                                                                                                                                                                                                                                               |
|   | Table 2.4                                                                                   | Head Count Enrollment - All Protestant and Inter/Nondenominational Schools                                                                                                                                                                                                                                                                                                                                                                                                                                                                                                                    |
|   | Table 2.5                                                                                   | Full-Time Equivalent Enrollment - All Protestant and Inter/Nondenominational Schools                                                                                                                                                                                                                                                                                                                                                                                                                                                                                                          |
|   | Table 2.6                                                                                   | Head Count Enrollment - All Roman Catholic Schools                                                                                                                                                                                                                                                                                                                                                                                                                                                                                                                                            |
|   | Table 2.7<br>Table 2.8                                                                      | Full-Time Equivalent Enrollment - All Roman Catholic Schools  Head Count Enrollment at Constant Set of Schools Compared with Total Head Count                                                                                                                                                                                                                                                                                                                                                                                                                                                 |
|   | Table 2.0                                                                                   | Head Count Enrollment at Constant Set of Schools Compared with Total Head Count Enrollment                                                                                                                                                                                                                                                                                                                                                                                                                                                                                                    |
|   | Table 2.9                                                                                   | Relation between Full-Time Equivalent and Head Count                                                                                                                                                                                                                                                                                                                                                                                                                                                                                                                                          |
|   | Table 2.10                                                                                  | Head Count Enrollment by Degree Category and Program                                                                                                                                                                                                                                                                                                                                                                                                                                                                                                                                          |
|   | Table 2.11                                                                                  | Full-Time Equivalent Enrollment by Degree Category and Program                                                                                                                                                                                                                                                                                                                                                                                                                                                                                                                                |
|   | Table 2.12                                                                                  | Head Count Enrollment by Race or Ethnic Group, Degree, and Gender                                                                                                                                                                                                                                                                                                                                                                                                                                                                                                                             |
|   | Table 2.13                                                                                  | Head Count Enrollment by Degree Program, Race or Ethnic Group, and Gender, Fall                                                                                                                                                                                                                                                                                                                                                                                                                                                                                                               |
|   | Table 2.14                                                                                  | Head Count Enrollment by Degree Program, Age, and Gender, Fall                                                                                                                                                                                                                                                                                                                                                                                                                                                                                                                                |
|   | Table 2.15                                                                                  | Head Count and Full-Time Equivalent Enrollment by Degree Category, Fall                                                                                                                                                                                                                                                                                                                                                                                                                                                                                                                       |
|   | Table 2.16                                                                                  | Church/Denominational Affiliation of Students Currently Enrolled                                                                                                                                                                                                                                                                                                                                                                                                                                                                                                                              |
|   | Table 2.17                                                                                  | Completions by Degree Category                                                                                                                                                                                                                                                                                                                                                                                                                                                                                                                                                                |
|   | Table 2.18                                                                                  | Head Count Completions by Degree Program, Race or Ethnic Group, and Gender, Fall                                                                                                                                                                                                                                                                                                                                                                                                                                                                                                              |
|   | Graph 2A                                                                                    | Head Count Enrollment by Degree Category, All Member Schools                                                                                                                                                                                                                                                                                                                                                                                                                                                                                                                                  |
|   | Graph 26                                                                                    | Full-Time Equivalent Enrollment by Degree Category, All Member Schools                                                                                                                                                                                                                                                                                                                                                                                                                                                                                                                        |
|   | Graph 2C<br>Graph 2D                                                                        | Head Count Enrollment in All Programs by Race or Ethnic Group Head Count Enrollment in MDiv Programs by Racial/Ethnic Group, United States                                                                                                                                                                                                                                                                                                                                                                                                                                                    |
|   | Graph 2E                                                                                    | Head Count Enrollment in All Programs by Gender                                                                                                                                                                                                                                                                                                                                                                                                                                                                                                                                               |
|   | Graph 2F                                                                                    | Head Count Enrollment in MDiv Programs by Gender                                                                                                                                                                                                                                                                                                                                                                                                                                                                                                                                              |
|   | Graph 2G                                                                                    | Head Count Enrollment by Age and Gender                                                                                                                                                                                                                                                                                                                                                                                                                                                                                                                                                       |
|   | Graph 2H                                                                                    | Head Count of MDiv Enrollment by Age and Gender                                                                                                                                                                                                                                                                                                                                                                                                                                                                                                                                               |
|   | Graph 2I                                                                                    | Distribution of Men and Women Head Count Enrollment by Degree Category, All Memberschools, Fall                                                                                                                                                                                                                                                                                                                                                                                                                                                                                               |
|   |                                                                                             |                                                                                                                                                                                                                                                                                                                                                                                                                                                                                                                                                                                               |