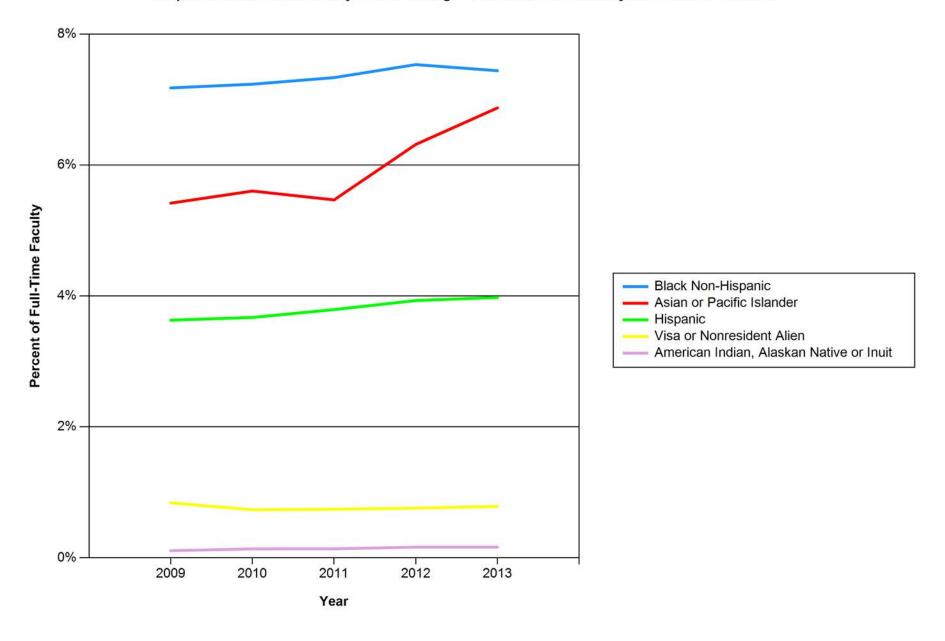

l Average              | -                         | -                                     | 85,053                              |
|                | 25th percentile            | -                         | -                                     | 55,898                              |
|                | Median                     | -                         | -                                     | 58,701                              |
|                | 75th percentile            | -                         | -                                     | 70,397                              |

Graph 3A White and Combined Racial/Ethnic Faculty as a Percent of Full-Time Faculty in All Member Schools



Graph 3B Racial/Ethnic Faculty as a Percentage of Total Full-Time Faculty at All Member Schools



## Graph 3C Distribution of Racial/Ethnic Faculty in Racial/Ethnic Majority and Minority Schools



Graph 3D Full-Time Faculty by Gender as Percentage of Total Full-Time Faculty in All Member Schools



Table 4.1 Average Tuition and Fees Charged for Selected Degree Programs by Full-Time Equivalent Enrollment

|                   |           |               | United States |         |         | Canada  |       |         |       |
|-------------------|-----------|---------------|---------------|---------|---------|---------|-------|---------|-------|
|                   |           | 2             | 012-13        | 2       | 2013-14 | 20      | 12-13 | 20      | 13-14 |
|                   |           | Average       | N             | Average | N       | Average | N     | Average | N     |