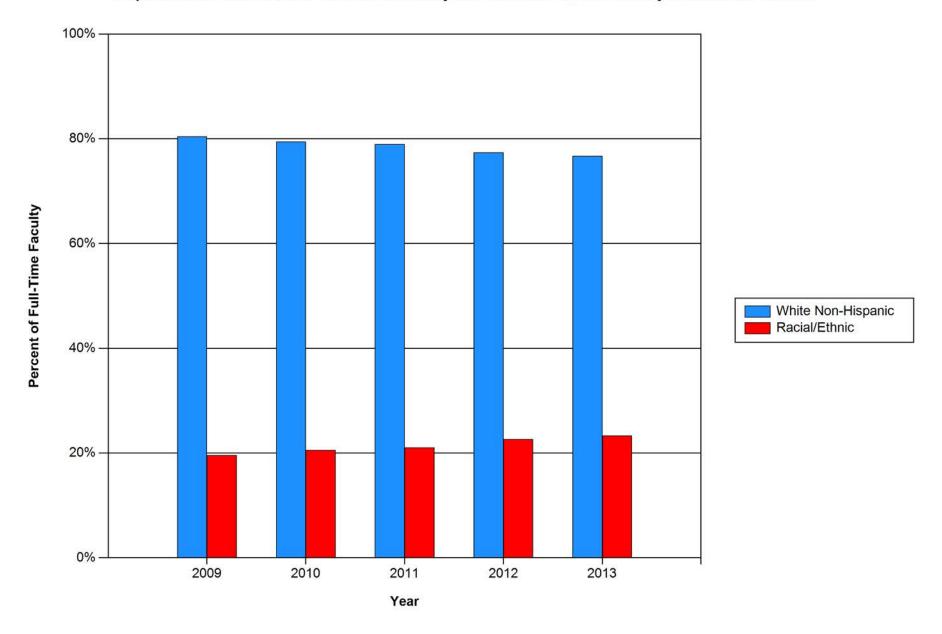

| 9,002                               |
|                | Total Average              | -                         | -                                     | 85,053                              |
|                | 25th percentile            | -                         | -                                     | 55,898                              |
|                | Median                     | -                         | -                                     | 58,701                              |
|                | 75th percentile            | -                         | -                                     | 70,397                              |

Graph 3A White and Combined Racial/Ethnic Faculty as a Percent of Full-Time Faculty in All Member Schools



Graph 3B Racial/Ethnic Faculty as a Percentage of Total Full-Time Faculty at All Member Schools



## Graph 3C Distribution of Racial/Ethnic Faculty in Racial/Ethnic Majority and Minority Schools



Graph 3D Full-Time Faculty by Gender as Percentage of Total Full-Time Faculty in All Member Schools



Table 4.1 Average Tuition and Fees Charged for Selected Degree Programs by Full-Time Equivalent Enrollment

|                   |           |               | United States |         |         | Canada  |       |         |       |
|-------------------|-----------|---------------|---------------|---------|---------|---------|-------|---------|-------|
|                   |           | 2             | 012-13        | 2       | 2013-14 | 20      | 12-13 | 20      | 13-14 |
|                   |