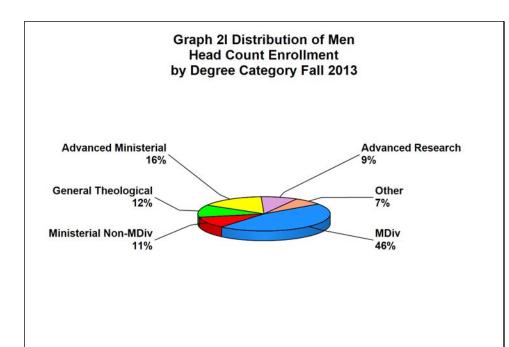

## 1 - Institutional Characteristics

|   | Table 1.1-A Table 1.1-B Table 1.2 Table 1.3 Table 1.4 Table 1.5 Table 1.6 Graph 1A Graph 1B | Total Number of Member Schools by Membership Category and Nation Changes in Membership Status during Academic Year Significant Institutional Characteristics of Each Member School Summary of Selected Institutional Characteristics Distribution of Schools by Total Head Count Enrollment Distribution of Schools by Full-Time Equivalent Enrollment Number of Accredited Schools Offering Approved Degrees by Category Distribution of Students at All Member Schools by Full-Time Equivalent Enrollment Distribution of Students at All Member Schools by Full-Time Equivalent Enrollment |
|---|---------------------------------------------------------------------------------------------|-----------------------------------------------------------------------------------------------------------------------------------------------------------------------------------------------------------------------------------------------------------------------------------------------------------------------------------------------------------------------------------------------------------------------------------------------------------------------------------------------------------------------------------------------------------------------------------------------|
| 2 | ? - Enrollment                                                                              |                                                                                                                                                                                                                                                                                                                                                                                                                                                                                                                                                                                               |
|   | Table 2.1                                                                                   | Applications, Acceptances, and Enrollees                                                                                                                                                                                                                                                                                                                                                                                                                                                                                                                                                      |
|   | Table 2.2                                                                                   | Head Count Enrollment                                                                                                                                                                                                                                                                                                                                                                                                                                                                                                                                                                         |
|   | Table 2.3                                                                                   | Full-Time Equivalent Enrollment                                                                                                                                                                                                                                                                                                                                                                                                                                                                                                                                                               |
|   | Table 2.4                                                                                   | Head Count Enrollment - All Protestant and Inter/Nondenominational Schools                                                                                                                                                                                                                                                                                                                                                                                                                                                                                                                    |
|   | Table 2.5                                                                                   | Full-Time Equivalent Enrollment - All Protestant and Inter/Nondenominational Schools                                                                                                                                                                                                                                                                                                                                                                                                                                                                                                          |
|   | Table 2.6                                                                                   | Head Count Enrollment - All Roman Catholic Schools                                                                                                                                                                                                                                                                                                                                                                                                                                                                                                                                            |
|   | Table 2.7<br>Table 2.8                                                                      | Full-Time Equivalent Enrollment - All Roman Catholic Schools  Head Count Enrollment at Constant Set of Schools Compared with Total Head Count                                                                                                                                                                                                                                                                                                                                                                                                                                                 |
|   | Table 2.0                                                                                   | Head Count Enrollment at Constant Set of Schools Compared with Total Head Count Enrollment                                                                                                                                                                                                                                                                                                                                                                                                                                                                                                    |
|   | Table 2.9                                                                                   | Relation between Full-Time Equivalent and Head Count                                                                                                                                                                                                                                                                                                                                                                                                                                                                                                                                          |
|   | Table 2.10                                                                                  | Head Count Enrollment by Degree Category and Program                                                                                                                                                                                                                                                                                                                                                                                                                                                                                                                                          |
|   | Table 2.11                                                                                  | Full-Time Equivalent Enrollment by Degree Category and Program                                                                                                                                                                                                                                                                                                                                                                                                                                                                                                                                |
|   | Table 2.12                                                                                  | Head Count Enrollment by Race or Ethnic Group, Degree, and Gender                                                                                                                                                                                                                                                                                                                                                                                                                                                                                                                             |
|   | Table 2.13                                                                                  | Head Count Enrollment by Degree Program, Race or Ethnic Group, and Gender, Fall                                                                                                                                                                                                                                                                                                                                                                                                                                                                                                               |
|   | Table 2.14                                                                                  | Head Count Enrollment by Degree Program, Age, and Gender, Fall                                                                                                                                                                                                                                                                                                                                                                                                                                                                                                                                |
|   | Table 2.15                                                                                  | Head Count and Full-Time Equivalent Enrollment by Degree Category, Fall                                                                                                                                                                                                                                                                                                                                                                                                                                                                                                                       |
|   | Table 2.16                                                                                  | Church/Denominational Affiliation of Students Currently Enrolled                                                                                                                                                                                                                                                                                                                                                                                                                                                                                                                              |
|   | Table 2.17                                                                                  | Completions by Degree Category                                                                                                                                                                                                                                                                                                                                                                                                                                                                                                                                                                |
|   | Table 2.18                                                                                  | Head Count Completions by Degree Program, Race or Ethnic Group, and Gender, Fall                                                                                                                                                                                                                                                                                                                                                                                                                                                                                                              |
|   | Graph 2A                                                                                    | Head Count Enrollment by Degree Category, All Member Schools                                                                                                                                                                                                                                                                                                                                                                                                                                                                                                                                  |
|   | Graph 26                                                                                    | Full-Time Equivalent Enrollment by Degree Category, All Member Schools                                                                                                                                                                                                                                                                                                                                                                                                                                                                                                                        |
|   | Graph 2C<br>Graph 2D                                                                        | Head Count Enrollment in All Programs by Race or Ethnic Group Head Count Enrollment in MDiv Programs by Racial/Ethnic Group, United States                                                                                                                                                                                                                                                                                                                                                                                                                                                    |
|   | Graph 2E                                                                                    | Head Count Enrollment in All Programs by Gender                                                                                                                                                                                                                                                                                                                                                                                                                                                                                                                                               |
|   | Graph 2F                                                                                    | Head Count Enrollment in MDiv Programs by Gender                                                                                                                                                                                                                                                                                                                                                                                                                                                                                                                                              |
|   | Graph 2G                                                                                    | Head Count Enrollment by Age and Gender                                                                                                                                                                                                                                                                                                                                                                                                                                                                                                                                                       |
|   | Graph 2H                                                                                    | Head Count of MDiv Enrollment by Age and Gender                                                                                                                                                                                                                                                                                                                                                                                                                                                                                                                                               |
|   | Graph 2I                                                                                    | Distribution of Men and Women Head Count Enrollment by Degree Category, All Memberschools, Fall                                                                                                                                                                                                                                                                                                                                                                                                                                                                                               |
|   |                                                                                             |                                                                                                                                                                                                                                                                                                                                                                                                                                                                                                                                                                                               |