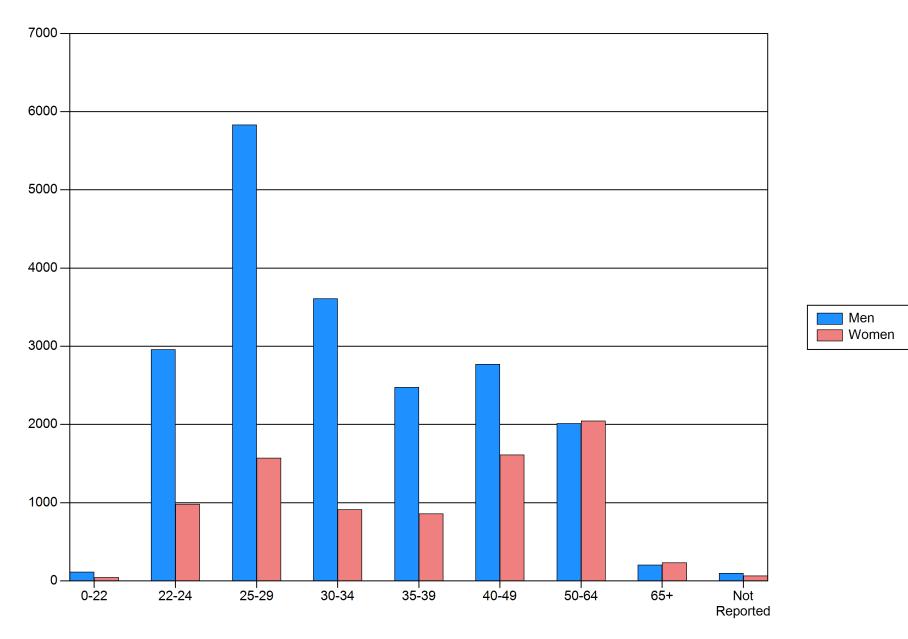

## 2 - Enrollment

- Table 2.1Applications, Acceptances, and Enrollees
- Table 2.2Head Count Enrollment
- Table 2.3Full-Time Equivalent Enrollment
- Table 2.4
   Head Count Enrollment All Protestant and Inter/Nondenominational Schools
- Table 2.5
   Full-Time Equivalent Enrollment All Protestant and Inter/Nondenominational Schools
- Table 2.6
   Head Count Enrollment All Roman Catholic Schools
- Table 2.7
   Full-Time Equivalent Enrollment All Roman Catholic Schools
- Table 2.8Head Count Enrollment at Constant Set of Schools Compared with Total Head Count<br/>Enrollment
- Table 2.9Relation between Full-Time Equivalent and Head Count
- Table 2.10Head Count Enrollment by Degree Category and Program
- Table 2.11Full-Time Equivalent Enrollment by Degree Category and Program
- Table 2.12Head Count Enrollment by Race or Ethnic Group, Degree, and Gender
- Table 2.13Head Count Enrollment by Degree Program, Race or Ethnic Group, and Gender, Fall
- Table 2.14Head Count Enrollment by Degree Program, Age, and Gender, Fall
- Table 2.15Head Count and Full-Time Equivalent Enrollment by Degree Category, Fall
- Table 2.16
   Church/Denominational Affiliation of Students Currently Enrolled
- Table 2.17Completions by Degree Category
- Table 2.18
   Head Count Completions by Degree Program, Race or Ethnic Group, and Gender, Fall
- Graph 2A Head Count Enrollment by Degree Category, All Member Schools
- Graph 2B Full-Time Equivalent Enrollment by Degree Category, All Member Schools
- Graph 2C Head Count Enrollment in All Programs by Race or Ethnic Group
- Graph 2D Head Count Enrollment in MDiv Programs by Racial/Ethnic Group, United States
- Graph 2E Head Count Enrollment in All Programs by Gender
- Graph 2F Head Count Enrollment in MDiv Programs by Gender
- Graph 2G Head Count Enrollment by Age and Gender
- Graph 2H Head Count of MDiv Enrollment by Age and Gender
- Graph 21 Distribution of Men and Women Head Count Enrollment by Degree Category, All Member Schools, Fall