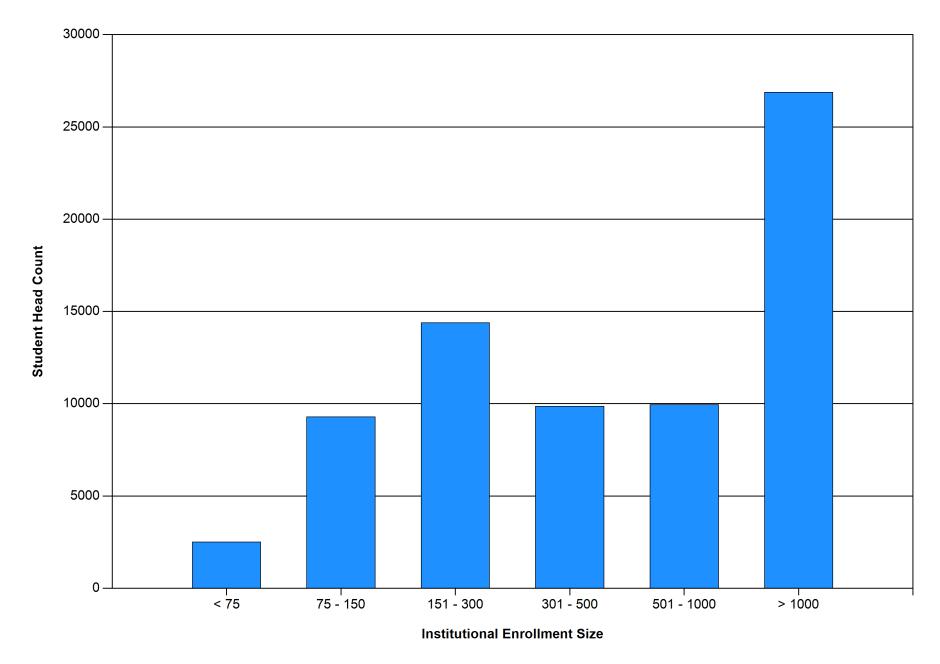

- Table 1.1-BChanges in Membership Status during Academic Year
- Table 1.2Significant Institutional Characteristics of Each Member School
- Table 1.3
   Summary of Selected Institutional Characteristics
- Table 1.4Distribution of Schools by Total Head Count Enrollment
- Table 1.5Distribution of Schools by Full-Time Equivalent Enrollment
- Table 1.6Number of Accredited Schools Offering Approved Degrees by Category
- Graph 1A Distribution of Students at All Member Schools by Head Count Enrollment
- Graph 1B Distribution of Students at All Member Schools by Full-Time Equivalent Enrollment