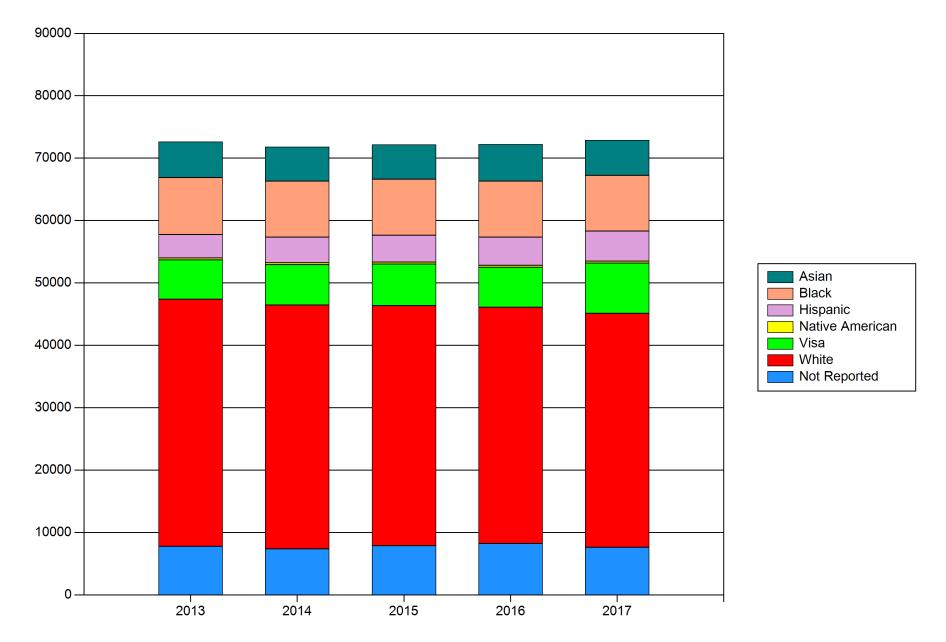

## 2 - Enrollment

- Table 2.1Applications, Acceptances, and Enrollees
- Table 2.2Head Count Enrollment
- Table 2.3Full-Time Equivalent Enrollment
- Table 2.4
   Head Count Enrollment All Protestant and Inter/Nondenominational Schools
- Table 2.5
   Full-Time Equivalent Enrollment All Protestant and Inter/Nondenominational Schools
- Table 2.6
   Head Count Enrollment All Roman Catholic Schools
- Table 2.7
   Full-Time Equivalent Enrollment All Roman Catholic Schools
- Table 2.8Head Count Enrollment at Constant Set of Schools Compared with Total Head Count<br/>Enrollment
- Table 2.9Relation between Full-Time Equivalent and Head Count
- Table 2.10Head Count Enrollment by Degree Category and Program
- Table 2.11Full-Time Equivalent Enrollment by Degree Category and Program
- Table 2.12Head Count Enrollment by Race or Ethnic Group, Degree, and Gender
- Table 2.13Head Count Enrollment by Degree Program, Race or Ethnic Group, and Gender, Fall
- Table 2.14Head Count Enrollment by Degree Program, Age, and Gender, Fall
- Table 2.15Head Count and Full-Time Equivalent Enrollment by Degree Category, Fall
- Table 2.16
   Church/Denominational Affiliation of Students Currently Enrolled
- Table 2.17Completions by Degree Category
- Table 2.18
   Head Count Completions by Degree Program, Race or Ethnic Group, and Gender, Fall
- Graph 2A Head Count Enrollment by Degree Category, All Member Schools
- Graph 2B Full-Time Equivalent Enrollment by Degree Category, All Member Schools
- Graph 2C Head Count Enrollment in All Programs by Race or Ethnic Group
- Graph 2D Head Count Enrollment in MDiv Programs by Racial/Ethnic Group, United States
- Graph 2E Head Count Enrollment in All Programs by Gender
- Graph 2F Head Count Enrollment in MDiv Programs by Gender
- Graph 2G Head Count Enrollment by Age and Gender
- Graph 2H Head Count of MDiv Enrollment by Age and Gender
- Graph 21 Distribution of Men and Women Head Count Enrollment by Degree Category, All Member Schools, Fall