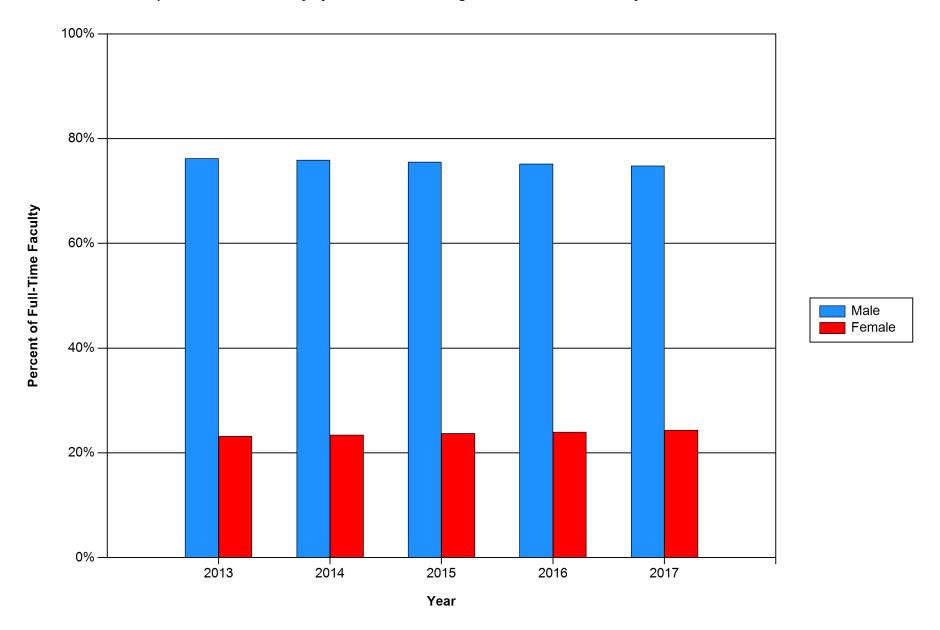

## 3 - Composition of Faculty and Compensation of Personnel

- Table 3.1Number of Full-Time Faculty by Race/Ethnicity, Rank, and Gender
- Table 3.2Total Compensation of Full-Time Faculty by Schools' Highest Granted Degree
- Table 3.3Average Compensation of Full-Time Faculty by Rank and Gender United States
- Table 3.4Average Compensation of Full-Time Faculty by Rank and Gender Canada