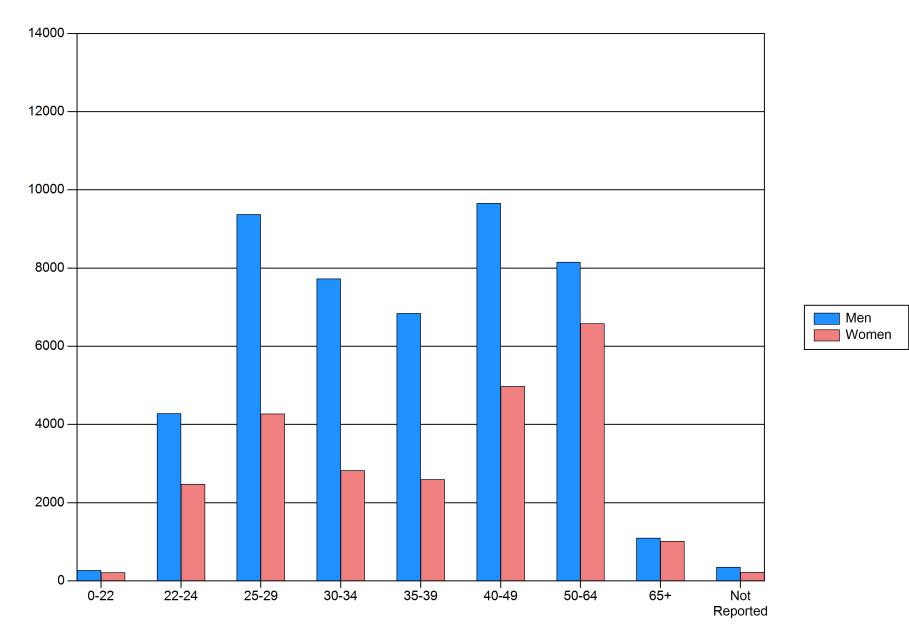

## 2 - Enrollment

- Table 2.1Applications, Acceptances, and Enrollees
- Table 2.2Head Count Enrollment
- Table 2.3Full-Time Equivalent Enrollment
- Table 2.4
   Head Count Enrollment All Protestant and Inter/Nondenominational Schools
- Table 2.5
   Full-Time Equivalent Enrollment All Protestant and Inter/Nondenominational Schools
- Table 2.6
   Head Count Enrollment All Roman Catholic Schools
- Table 2.7
   Full-Time Equivalent Enrollment All Roman Catholic Schools
- Table 2.8Head Count Enrollment at Constant Set of Schools Compared with Total Head Count<br/>Enrollment
- Table 2.9Relation between Full-Time Equivalent and Head Count
- Table 2.10Head Count Enrollment by Degree Category and Program
- Table 2.11Full-Time Equivalent Enrollment by Degree Category and Program
- Table 2.12Head Count Enrollment by Race or Ethnic Group, Degree, and Gender
- Table 2.13Head Count Enrollment by Degree Program, Race or Ethnic Group, and Gender, Fall
- Table 2.14Head Count Enrollment by Degree Program, Age, and Gender, Fall
- Table 2.15Head Count and Full-Time Equivalent Enrollment by Degree Category, Fall
- Table 2.16
   Church/Denominational Affiliation of Students Currently Enrolled
- Table 2.17Completions by Degree Category
- Table 2.18
   Head Count Completions by Degree Program, Race or Ethnic Group, and Gender, Fall
- Graph 2A Head Count Enrollment by Degree Category, All Member Schools
- Graph 2B Full-Time Equivalent Enrollment by Degree Category, All Member Schools
- Graph 2C Head Count Enrollment in All Programs by Race or Ethnic Group
- Graph 2D Head Count Enrollment in MDiv Programs by Racial/Ethnic Group, United States
- Graph 2E Head Count Enrollment in All Programs by Gender
- Graph 2F Head Count Enrollment in MDiv Programs by Gender
- Graph 2G Head Count Enrollment by Age and Gender
- Graph 2H Head Count of MDiv Enrollment by Age and Gender
- Graph 21 Distribution of Men and Women Head Count Enrollment by Degree Category, All Member Schools, Fall