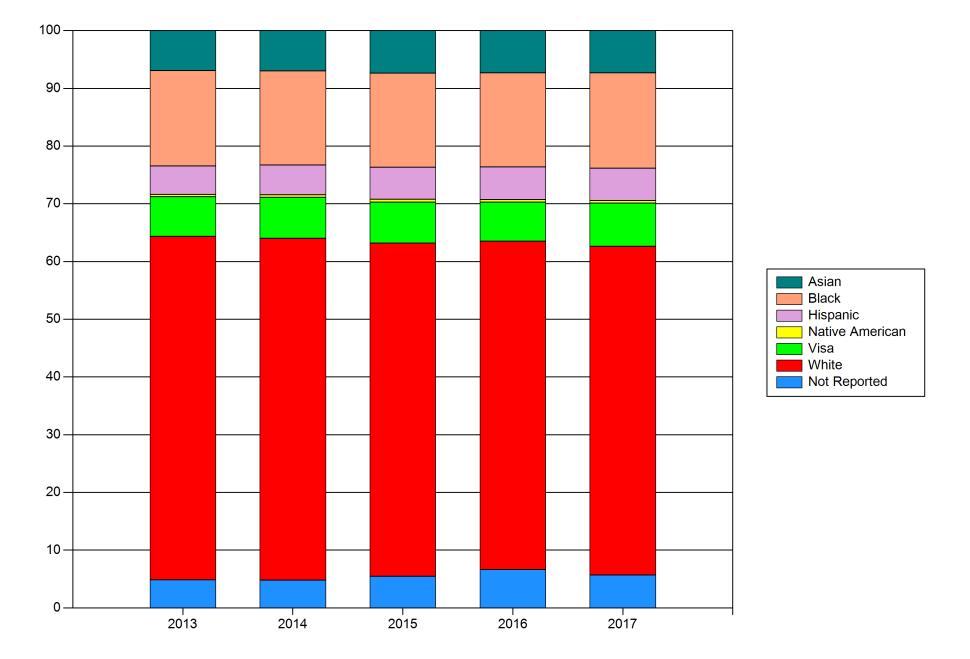

## 2 - Enrollment

- Table 2.1Applications, Acceptances, and Enrollees
- Table 2.2Head Count Enrollment
- Table 2.3Full-Time Equivalent Enrollment
- Table 2.4
   Head Count Enrollment All Protestant and Inter/Nondenominational Schools
- Table 2.5
   Full-Time Equivalent Enrollment All Protestant and Inter/Nondenominational Schools
- Table 2.6
   Head Count Enrollment All Roman Catholic Schools
- Table 2.7
   Full-Time Equivalent Enrollment All Roman Catholic Schools
- Table 2.8Head Count Enrollment at Constant Set of Schools Compared with Total Head Count<br/>Enrollment
- Table 2.9Relation between Full-Time Equivalent and Head Count
- Table 2.10Head Count Enrollment by Degree Category and Program
- Table 2.11Full-Time Equivalent Enrollment by Degree Category and Program
- Table 2.12Head Count Enrollment by Race or Ethnic Group, Degree, and Gender
- Table 2.13Head Count Enrollment by Degree Program, Race or Ethnic Group, and Gender, Fall
- Table 2.14Head Count Enrollment by Degree Program, Age, and Gender, Fall
- Table 2.15Head Count and Full-Time Equivalent Enrollment by Degree Category, Fall
- Table 2.16
   Church/Denominational Affiliation of Students Currently Enrolled
- Table 2.17Completions by Degree Category
- Table 2.18
   Head Count Completions by Degree Program, Race or Ethnic Group, and Gender, Fall
- Graph 2A Head Count Enrollment by Degree Category, All Member Schools
- Graph 2B Full-Time Equivalent Enrollment by Degree Category, All Member Schools
- Graph 2C Head Count Enrollment in All Programs by Race or Ethnic Group
- Graph 2D Head Count Enrollment in MDiv Programs by Racial/Ethnic Group, United States
- Graph 2E Head Count Enrollment in All Programs by Gender
- Graph 2F Head Count Enrollment in MDiv Programs by Gender
- Graph 2G Head Count Enrollment by Age and Gender
- Graph 2H Head Count of MDiv Enrollment by Age and Gender
- Graph 21 Distribution of Men and Women Head Count Enrollment by Degree Category, All Member Schools, Fall