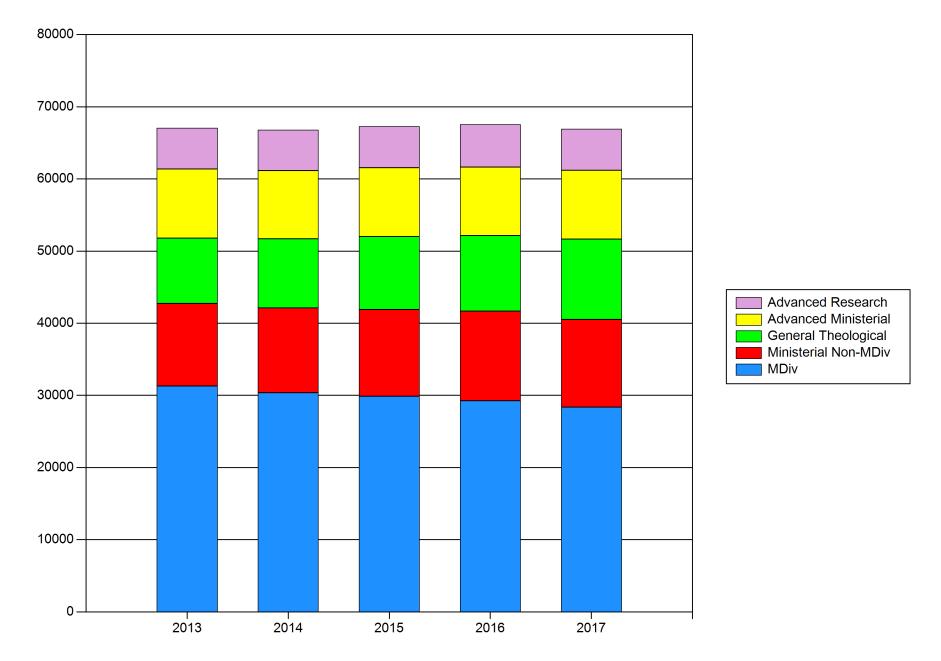

## 2 - Enrollment

- Table 2.1Applications, Acceptances, and Enrollees
- Table 2.2Head Count Enrollment
- Table 2.3Full-Time Equivalent Enrollment
- Table 2.4
   Head Count Enrollment All Protestant and Inter/Nondenominational Schools
- Table 2.5
   Full-Time Equivalent Enrollment All Protestant and Inter/Nondenominational Schools
- Table 2.6
   Head Count Enrollment All Roman Catholic Schools
- Table 2.7
   Full-Time Equivalent Enrollment All Roman Catholic Schools
- Table 2.8Head Count Enrollment at Constant Set of Schools Compared with Total Head Count<br/>Enrollment
- Table 2.9Relation between Full-Time Equivalent and Head Count
- Table 2.10Head Count Enrollment by Degree Category and Program
- Table 2.11Full-Time Equivalent Enrollment by Degree Category and Program
- Table 2.12Head Count Enrollment by Race or Ethnic Group, Degree, and Gender
- Table 2.13Head Count Enrollment by Degree Program, Race or Ethnic Group, and Gender, Fall
- Table 2.14Head Count Enrollment by Degree Program, Age, and Gender, Fall
- Table 2.15Head Count and Full-Time Equivalent Enrollment by Degree Category, Fall
- Table 2.16
   Church/Denominational Affiliation of Students Currently Enrolled
- Table 2.17Completions by Degree Category
- Table 2.18
   Head Count Completions by Degree Program, Race or Ethnic Group, and Gender, Fall
- Graph 2A Head Count Enrollment by Degree Category, All Member Schools
- Graph 2B Full-Time Equivalent Enrollment by Degree Category, All Member Schools
- Graph 2C Head Count Enrollment in All Programs by Race or Ethnic Group
- Graph 2D Head Count Enrollment in MDiv Programs by Racial/Ethnic Group, United States
- Graph 2E Head Count Enrollment in All Programs by Gender
- Graph 2F Head Count Enrollment in MDiv Programs by Gender
- Graph 2G Head Count Enrollment by Age and Gender
- Graph 2H Head Count of MDiv Enrollment by Age and Gender
- Graph 21 Distribution of Men and Women Head Count Enrollment by Degree Category, All Member Schools, Fall