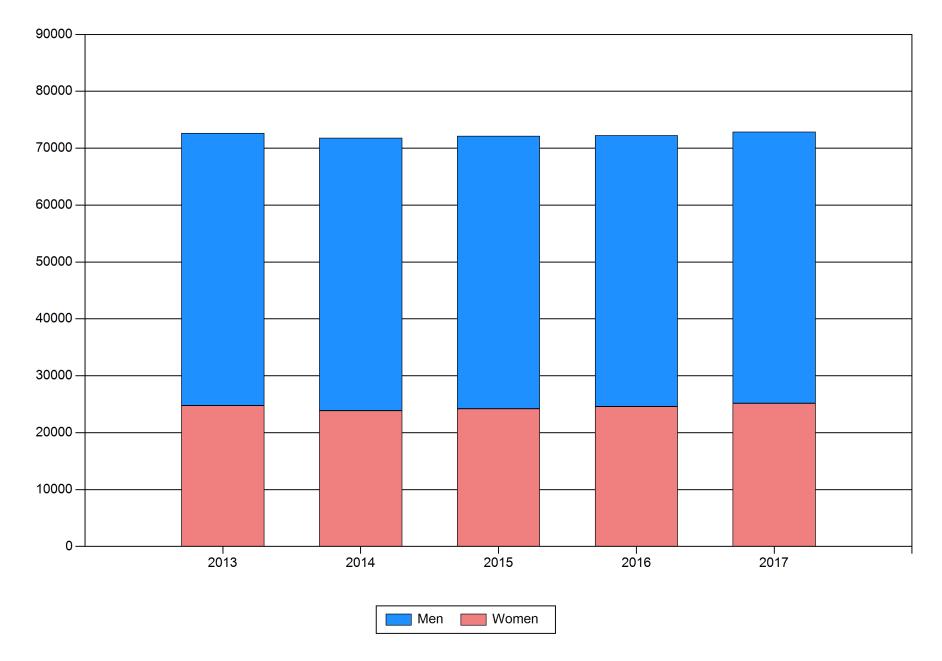

## 2 - Enrollment

- Table 2.1Applications, Acceptances, and Enrollees
- Table 2.2Head Count Enrollment
- Table 2.3Full-Time Equivalent Enrollment
- Table 2.4
   Head Count Enrollment All Protestant and Inter/Nondenominational Schools
- Table 2.5
   Full-Time Equivalent Enrollment All Protestant and Inter/Nondenominational Schools
- Table 2.6
   Head Count Enrollment All Roman Catholic Schools
- Table 2.7
   Full-Time Equivalent Enrollment All Roman Catholic Schools
- Table 2.8Head Count Enrollment at Constant Set of Schools Compared with Total Head Count<br/>Enrollment
- Table 2.9Relation between Full-Time Equivalent and Head Count
- Table 2.10Head Count Enrollment by Degree Category and Program
- Table 2.11Full-Time Equivalent Enrollment by Degree Category and Program
- Table 2.12Head Count Enrollment by Race or Ethnic Group, Degree, and Gender
- Table 2.13Head Count Enrollment by Degree Program, Race or Ethnic Group, and Gender, Fall
- Table 2.14Head Count Enrollment by Degree Program, Age, and Gender, Fall
- Table 2.15Head Count and Full-Time Equivalent Enrollment by Degree Category, Fall
- Table 2.16
   Church/Denominational Affiliation of Students Currently Enrolled
- Table 2.17Completions by Degree Category
- Table 2.18
   Head Count Completions by Degree Program, Race or Ethnic Group, and Gender, Fall
- Graph 2A Head Count Enrollment by Degree Category, All Member Schools
- Graph 2B Full-Time Equivalent Enrollment by Degree Category, All Member Schools
- Graph 2C Head Count Enrollment in All Programs by Race or Ethnic Group
- Graph 2D Head Count Enrollment in MDiv Programs by Racial/Ethnic Group, United States
- Graph 2E Head Count Enrollment in All Programs by Gender
- Graph 2F Head Count Enrollment in MDiv Programs by Gender
- Graph 2G Head Count Enrollment by Age and Gender
- Graph 2H Head Count of MDiv Enrollment by Age and Gender
- Graph 21 Distribution of Men and Women Head Count Enrollment by Degree Category, All Member Schools, Fall