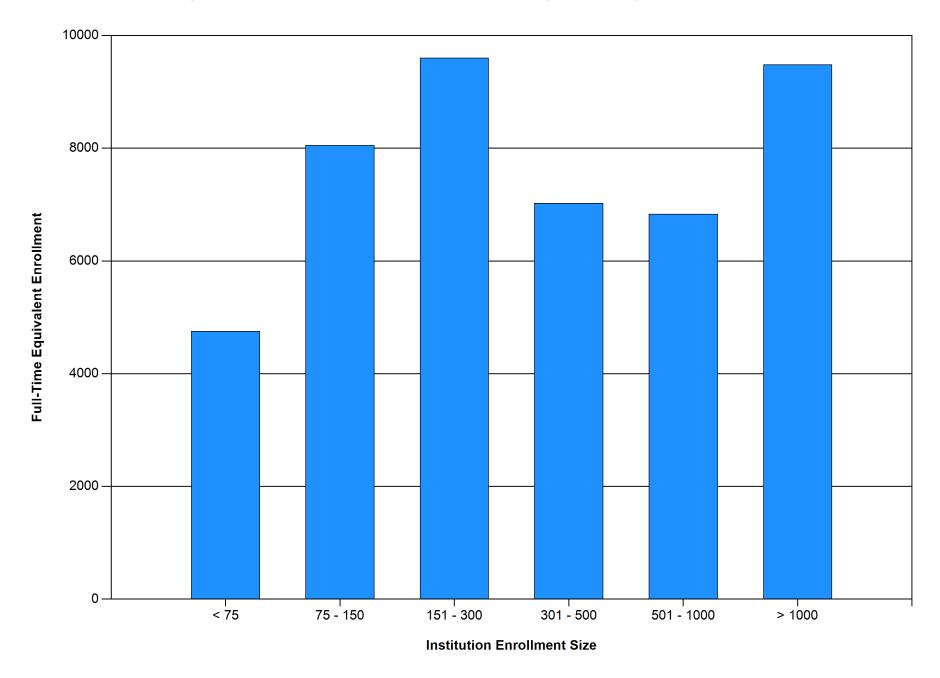

- Table 1.1-BChanges in Membership Status during Academic Year
- Table 1.2Significant Institutional Characteristics of Each Member School
- Table 1.3
   Summary of Selected Institutional Characteristics
- Table 1.4Distribution of Schools by Total Head Count Enrollment
- Table 1.5Distribution of Schools by Full-Time Equivalent Enrollment
- Table 1.6Number of Accredited Schools Offering Approved Degrees by Category
- Graph 1A Distribution of Students at All Member Schools by Head Count Enrollment
- Graph 1B Distribution of Students at All Member Schools by Full-Time Equivalent Enrollment