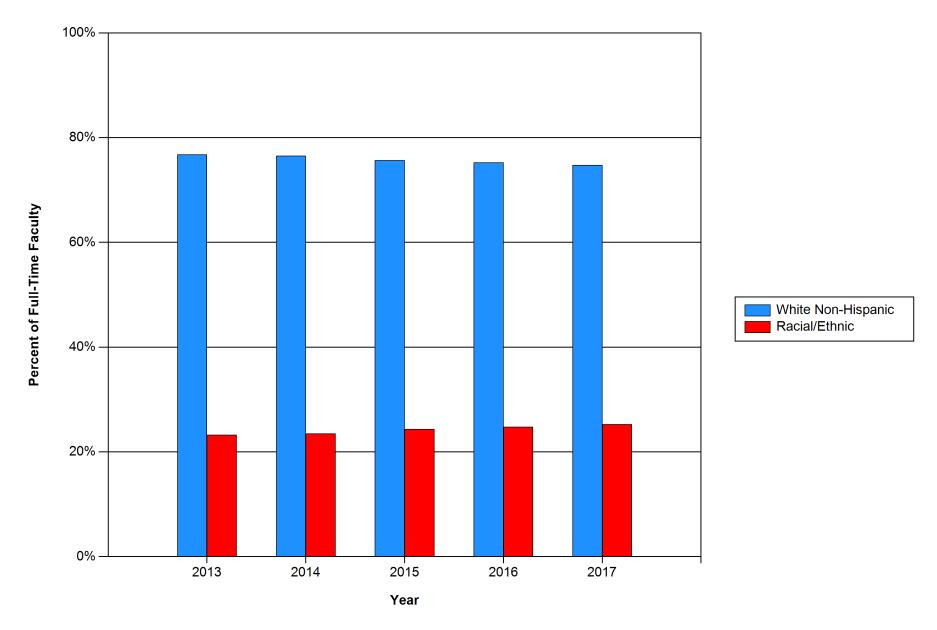

## 3 - Composition of Faculty and Compensation of Personnel

- Table 3.1Number of Full-Time Faculty by Race/Ethnicity, Rank, and Gender
- Table 3.2Total Compensation of Full-Time Faculty by Schools' Highest Granted Degree
- Table 3.3Average Compensation of Full-Time Faculty by Rank and Gender United States
- Table 3.4Average Compensation of Full-Time Faculty by Rank and Gender Canada

| Table 3.6    | Average Total Compensation of Administrators and Full-Time Faculty - Accredited Schools -<br>United States                           |
|--------------|--------------------------------------------------------------------------------------------------------------------------------------|
| Table 3.7    | Average Total Compensation of Administrators and Full-Time Faculty - Accredited Schools -<br>Canada                                  |
| Table 3.8    | Average Total Compensation of Administrators and Full-Time Faculty - All Non-Accredited Schools                                      |
| Table 3.9    | Average Salaries of Administrators and Full-Time Faculty With and Without Housing                                                    |
| Table 3.10   | Total Compensation of Administrators and Full-Time Faculty by Full-Time Equivalent<br>Enrollment                                     |
| Table 3.11   | Total Compensation of Administrators and Full-Time Faculty by Country - All Member<br>Schools                                        |
| Table 3.12   | Total Compensation of Administrators by Schools' Highest Granted Degree                                                              |
| Graph 3A     | White and Combined Racial/Ethnic Faculty as a Percent of Full-Time Faculty in All Member<br>Schools                                  |
| Graph 3B     | Racial/Ethnic Faculty as a Percentage of Total Full-Time Faculty at All Member Schools                                               |
| Graph 3C     | Distribution of Racial/Ethnic Faculty in Racial/Ethnic Majority and Minority Schools                                                 |
| Graph 3D     | Full-Time Faculty by Gender as Percentage of Total Full-Time Faculty in All Member Schools                                           |
| 4 - Finances |                                                                                                                                      |
| Table 4.1    | Average Tuition and Fees Charged for Selected Degree Programs by Full-Time Equivalent<br>Enrollment                                  |
| Table 4.2    | Average Tuition, Fees Charged, and Selected Degree Programs at University-Affiliated,<br>Independent, and College-Affiliated Schools |
| Table 4.3    | Amount of Revenue and Expenditure Per Full-Time Equivalent Student                                                                   |