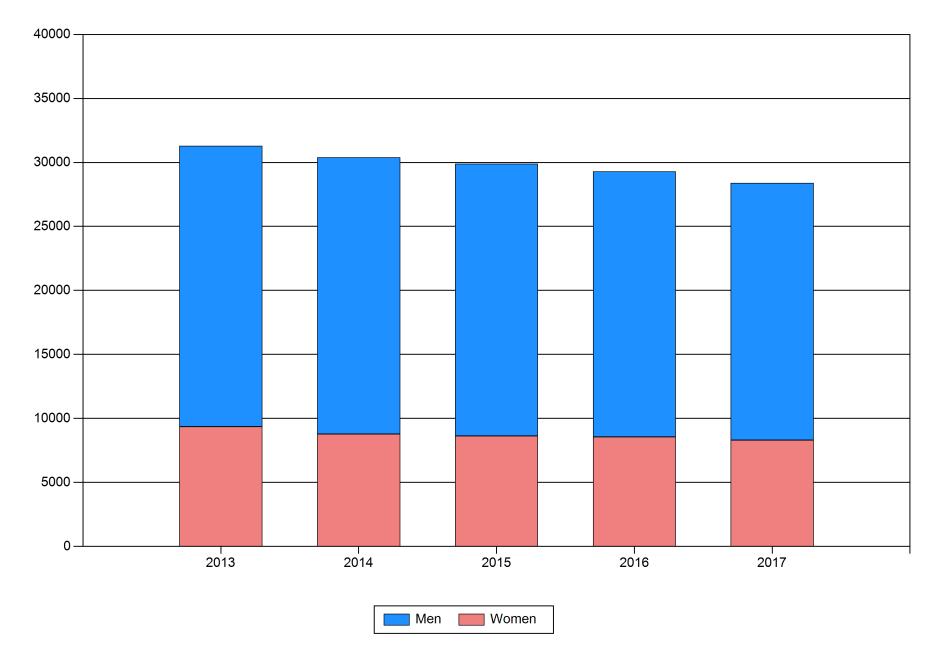

## 2 - Enrollment

- Table 2.1Applications, Acceptances, and Enrollees
- Table 2.2Head Count Enrollment
- Table 2.3Full-Time Equivalent Enrollment
- Table 2.4
   Head Count Enrollment All Protestant and Inter/Nondenominational Schools
- Table 2.5
   Full-Time Equivalent Enrollment All Protestant and Inter/Nondenominational Schools
- Table 2.6
   Head Count Enrollment All Roman Catholic Schools
- Table 2.7
   Full-Time Equivalent Enrollment All Roman Catholic Schools
- Table 2.8Head Count Enrollment at Constant Set of Schools Compared with Total Head Count<br/>Enrollment
- Table 2.9Relation between Full-Time Equivalent and Head Count
- Table 2.10Head Count Enrollment by Degree Category and Program
- Table 2.11Full-Time Equivalent Enrollment by Degree Category and Program
- Table 2.12Head Count Enrollment by Race or Ethnic Group, Degree, and Gender
- Table 2.13Head Count Enrollment by Degree Program, Race or Ethnic Group, and Gender, Fall
- Table 2.14Head Count Enrollment by Degree Program, Age, and Gender, Fall
- Table 2.15Head Count and Full-Time Equivalent Enrollment by Degree Category, Fall
- Table 2.16
   Church/Denominational Affiliation of Students Currently Enrolled
- Table 2.17Completions by Degree Category
- Table 2.18
   Head Count Completions by Degree Program, Race or Ethnic Group, and Gender, Fall
- Graph 2A Head Count Enrollment by Degree Category, All Member Schools
- Graph 2B Full-Time Equivalent Enrollment by Degree Category, All Member Schools
- Graph 2C Head Count Enrollment in All Programs by Race or Ethnic Group
- Graph 2D Head Count Enrollment in MDiv Programs by Racial/Ethnic Group, United States
- Graph 2E Head Count Enrollment in All Programs by Gender
- Graph 2F Head Count Enrollment in MDiv Programs by Gender
- Graph 2G Head Count Enrollment by Age and Gender
- Graph 2H Head Count of MDiv Enrollment by Age and Gender
- Graph 21 Distribution of Men and Women Head Count Enrollment by Degree Category, All Member Schools, Fall