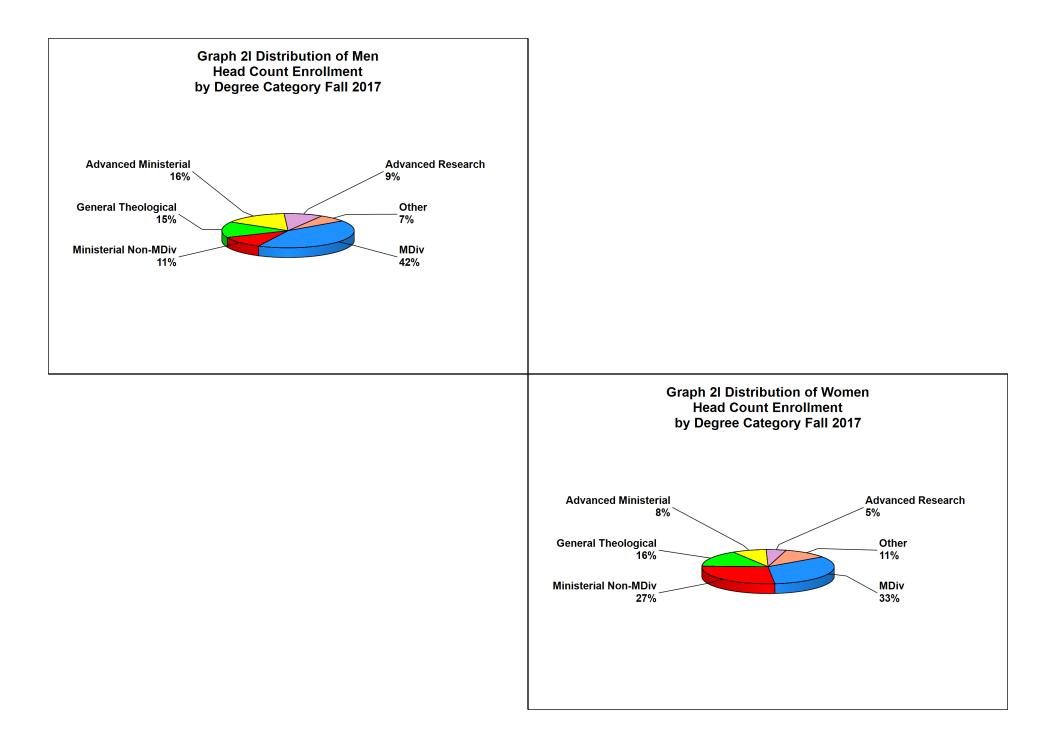

## 2 - Enrollment

- Table 2.1Applications, Acceptances, and Enrollees
- Table 2.2Head Count Enrollment
- Table 2.3Full-Time Equivalent Enrollment
- Table 2.4
   Head Count Enrollment All Protestant and Inter/Nondenominational Schools
- Table 2.5
   Full-Time Equivalent Enrollment All Protestant and Inter/Nondenominational Schools
- Table 2.6
   Head Count Enrollment All Roman Catholic Schools
- Table 2.7
   Full-Time Equivalent Enrollment All Roman Catholic Schools
- Table 2.8Head Count Enrollment at Constant Set of Schools Compared with Total Head Count<br/>Enrollment
- Table 2.9Relation between Full-Time Equivalent and Head Count
- Table 2.10Head Count Enrollment by Degree Category and Program
- Table 2.11Full-Time Equivalent Enrollment by Degree Category and Program
- Table 2.12Head Count Enrollment by Race or Ethnic Group, Degree, and Gender
- Table 2.13Head Count Enrollment by Degree Program, Race or Ethnic Group, and Gender, Fall
- Table 2.14Head Count Enrollment by Degree Program, Age, and Gender, Fall
- Table 2.15Head Count and Full-Time Equivalent Enrollment by Degree Category, Fall
- Table 2.16
   Church/Denominational Affiliation of Students Currently Enrolled
- Table 2.17Completions by Degree Category
- Table 2.18
   Head Count Completions by Degree Program, Race or Ethnic Group, and Gender, Fall
- Graph 2A Head Count Enrollment by Degree Category, All Member Schools
- Graph 2B Full-Time Equivalent Enrollment by Degree Category, All Member Schools
- Graph 2C Head Count Enrollment in All Programs by Race or Ethnic Group
- Graph 2D Head Count Enrollment in MDiv Programs by Racial/Ethnic Group, United States
- Graph 2E Head Count Enrollment in All Programs by Gender
- Graph 2F Head Count Enrollment in MDiv Programs by Gender
- Graph 2G Head Count Enrollment by Age and Gender
- Graph 2H Head Count of MDiv Enrollment by Age and Gender
- Graph 21 Distribution of Men and Women Head Count Enrollment by Degree Category, All Member Schools, Fall