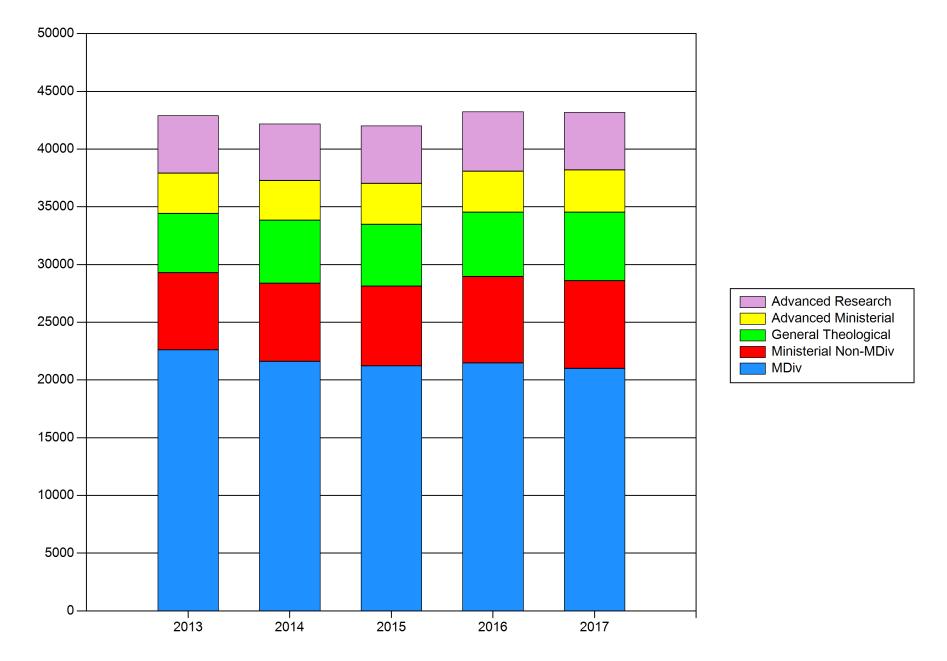

## 2 - Enrollment

- Table 2.1Applications, Acceptances, and Enrollees
- Table 2.2Head Count Enrollment
- Table 2.3Full-Time Equivalent Enrollment
- Table 2.4
   Head Count Enrollment All Protestant and Inter/Nondenominational Schools
- Table 2.5
   Full-Time Equivalent Enrollment All Protestant and Inter/Nondenominational Schools
- Table 2.6
   Head Count Enrollment All Roman Catholic Schools
- Table 2.7
   Full-Time Equivalent Enrollment All Roman Catholic Schools
- Table 2.8Head Count Enrollment at Constant Set of Schools Compared with Total Head Count<br/>Enrollment
- Table 2.9Relation between Full-Time Equivalent and Head Count
- Table 2.10Head Count Enrollment by Degree Category and Program
- Table 2.11Full-Time Equivalent Enrollment by Degree Category and Program
- Table 2.12Head Count Enrollment by Race or Ethnic Group, Degree, and Gender
- Table 2.13Head Count Enrollment by Degree Program, Race or Ethnic Group, and Gender, Fall
- Table 2.14Head Count Enrollment by Degree Program, Age, and Gender, Fall
- Table 2.15Head Count and Full-Time Equivalent Enrollment by Degree Category, Fall
- Table 2.16
   Church/Denominational Affiliation of Students Currently Enrolled
- Table 2.17Completions by Degree Category
- Table 2.18
   Head Count Completions by Degree Program, Race or Ethnic Group, and Gender, Fall
- Graph 2A Head Count Enrollment by Degree Category, All Member Schools
- Graph 2B Full-Time Equivalent Enrollment by Degree Category, All Member Schools
- Graph 2C Head Count Enrollment in All Programs by Race or Ethnic Group
- Graph 2D Head Count Enrollment in MDiv Programs by Racial/Ethnic Group, United States
- Graph 2E Head Count Enrollment in All Programs by Gender
- Graph 2F Head Count Enrollment in MDiv Programs by Gender
- Graph 2G Head Count Enrollment by Age and Gender
- Graph 2H Head Count of MDiv Enrollment by Age and Gender
- Graph 21 Distribution of Men and Women Head Count Enrollment by Degree Category, All Member Schools, Fall