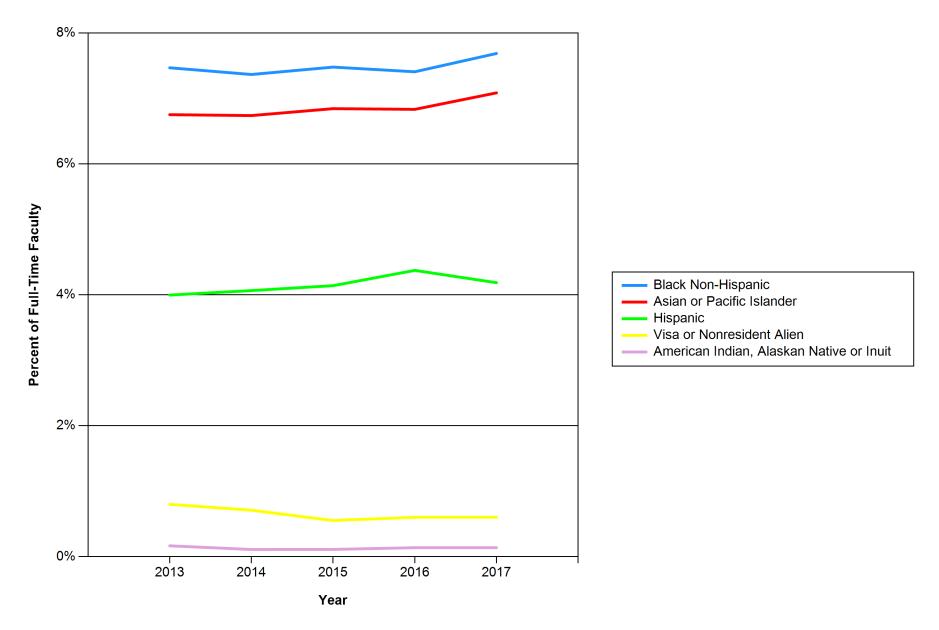

## 3 - Composition of Faculty and Compensation of Personnel

- Table 3.1Number of Full-Time Faculty by Race/Ethnicity, Rank, and Gender
- Table 3.2Total Compensation of Full-Time Faculty by Schools' Highest Granted Degree
- Table 3.3Average Compensation of Full-Time Faculty by Rank and Gender United States
- Table 3.4Average Compensation of Full-Time Faculty by Rank and Gender Canada