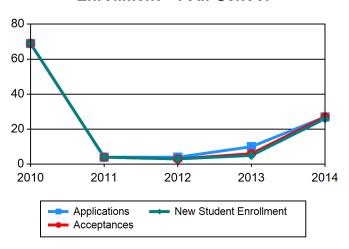

# Chart 1 Admissions / Basic Ministerial Leadership (MDiv)

Sample Theological Seminary 2014-2015 Institutional Peer Profile Report

| Table 2 Admissions / Basic Ministerial Lead             | dership (No | n-MDiv) |      |      |      |
|---------------------------------------------------------|-------------|---------|------|------|------|
| Applications                                            | 2010        | 2011    | 2012 | 2013 | 2014 |
| Your School                                             | 57          | 26      | 23   | 27   | 36   |
| Peer School Average                                     | 106         | 106     | 111  | 115  | 111  |
| Acceptances                                             | 2010        | 2011    | 2012 | 2013 | 2014 |
| Your School                                             | 46          | 24      | 19   | 24   | 34   |
| Peer School Average                                     | 79          | 80      | 83   | 86   | 83   |
| New Student Enrollment                                  | 2010        | 2011    | 2012 | 2013 | 2014 |
| Your School                                             | 40          | 19      | 19   | 19   | 28   |
| Peer School Average                                     | 59          | 58      | 58   | 63   | 57   |
| % Acceptances of Applications                           | 2010        | 2011    | 2012 | 2013 | 2014 |
| Your School                                             | 81%         | 92%     | 83%  | 89%  | 94%  |
| Peer School Average                                     | 75%         | 75%     | 75%  | 75%  | 75%  |
| % Enrollment of Acceptances                             | 2010        | 2011    | 2012 | 2013 | 2014 |
| Your School                                             | 87%         | 79%     | 100% | 79%  | 82%  |
| Peer School Average                                     | 74%         | 72%     | 70%  | 73%  | 69%  |
| Applications, Acceptances, and Enrollment - Your School | 2010        | 2011    | 2012 | 2013 | 2014 |
| Applications                                            | 57          | 26      | 23   | 27   | 36   |
| Acceptances                                             | 46          | 24      | 19   | 24   | 34   |
| New Student Enrollment                                  | 40          | 19      | 19   | 19   | 28   |

#### **Peer Schools:**

- Peer 1
- Peer 2
- Peer 3
- Peer 4
- Peer 5
- Peer 6
- . . . .
- Peer 7
- Peer 8
- Peer 9
- Peer 10
- Peer 11
- Peer 12
- Peer 13

| Table 1 Admissions / Basic Ministerial Lead             | dership (MD       | Div)                  |                   |                   |       |  |
|---------------------------------------------------------|-------------------|-----------------------|-------------------|-------------------|-------|--|
|                                                         |                   |                       | 2042              | 2042              | 204.4 |  |
| Applications Your School                                | <b>2010</b><br>54 | <b>2011</b><br>34     | <b>2012</b><br>48 | <b>2013</b><br>43 | 2014  |  |
|                                                         | 201               | 3 <del>4</del><br>221 | 46<br>219         | 43<br>216         | 56    |  |
| Peer School Average                                     | 201               | 221                   | 219               | 216               | 195   |  |
| Acceptances                                             | 2010              | 2011                  | 2012              | 2013              | 2014  |  |
| Your School                                             | 45                | 34                    | 41                | 30                | 55    |  |
| Peer School Average                                     | 160               | 168                   | 167               | 167               | 150   |  |
| New Student Enrollment                                  | 2010              | 2011                  | 2012              | 2013              | 2014  |  |
| Your School                                             | 40                | 20                    | 27                | 28                | 46    |  |
| Peer School Average                                     | 121               | 119                   | 123               | 119               | 114   |  |
| % Acceptances of Applications                           | 2010              | 2011                  | 2012              | 2013              | 2014  |  |
| Your School                                             | 83%               | 100%                  | 85%               | 70%               | 98%   |  |
| Peer School Average                                     | 80%               | 76%                   | 76%               | 78%               | 77%   |  |
| % Enrollment of Acceptances                             | 2010              | 2011                  | 2012              | 2013              | 2014  |  |
| Your School                                             | 89%               | 59%                   | 66%               | 93%               | 84%   |  |
| Peer School Average                                     | 76%               | 71%                   | 74%               | 71%               | 76%   |  |
| Applications, Acceptances, and Enrollment - Your School | 2010              | 2011                  | 2012              | 2013              | 2014  |  |
| Applications                                            | 54                | 34                    | 48                | 43                | 56    |  |
| Acceptances                                             | 45                | 34                    | 41                | 30                | 55    |  |
| New Student Enrollment                                  | 40                | 20                    | 27                | 28                | 46    |  |
|                                                         |                   |                       |                   |                   |       |  |