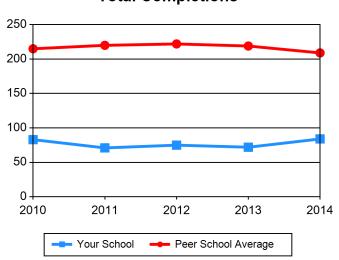

## **Chart 6 Enrollment by Degree Category**

| Basic Ministerial Leadership MDiv     | 2010 | 2011 | 2012 | 2013 | 2014 |
|---------------------------------------|------|------|------|------|------|
| Your School                           | 32   | 29   | 33   | 27   | 2    |
| Peer School Average                   | 88   | 89   | 89   | 83   | 8    |
| Basic Ministerial Leadership Non-MDiv | 2010 | 2011 | 2012 | 2013 | 2014 |
| Your School                           | 28   | 24   | 9    | 21   | 33   |
| Peer School Average                   | 59   | 60   | 58   | 57   | 54   |
| General Theological Studies           | 2010 | 2011 | 2012 | 2013 | 201  |
| Your School                           | 0    | 7    | 5    | 3    | į    |
| Peer School Average                   | 27   | 27   | 28   | 32   | 29   |
| Advanced Ministerial Leadership       | 2010 | 2011 | 2012 | 2013 | 2014 |
| Your School                           | 23   | 11   | 28   | 21   | 24   |
| Peer School Average                   | 16   | 18   | 19   | 20   | 19   |
| Advanced Theological Research         | 2010 | 2011 | 2012 | 2013 | 2014 |
| Your School                           | 0    | 0    | 0    | 0    | •    |
| Peer School Average                   | 25   | 26   | 28   | 26   | 26   |
| Total Completions                     | 2010 | 2011 | 2012 | 2013 | 2014 |

Your School

Peer School Average

#### Total Completions