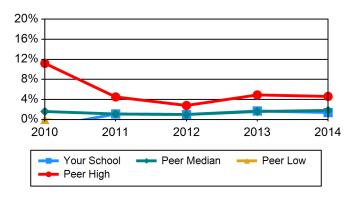

# % Acceptances of Applications

% Enrollment of Acceptances

Applications, Acceptances, and Enrollment - Your School

| Table 4 Admissions / Advanced Ministerial               | Leadership |      |      |      |      |
|---------------------------------------------------------|------------|------|------|------|------|
| Applications                                            | 2010       | 2011 | 2012 | 2013 | 2014 |
| Your School                                             | 160        | 95   | 110  | 61   | 48   |
| Peer School Average                                     | 30         | 29   | 37   | 29   | 31   |
| Acceptances                                             | 2010       | 2011 | 2012 | 2013 | 2014 |
| Your School                                             | 160        | 89   | 95   | 49   | 36   |
| Peer School Average                                     | 23         | 21   | 27   | 25   | 24   |
| New Student Enrollment                                  | 2010       | 2011 | 2012 | 2013 | 2014 |
| Your School                                             | 160        | 60   | 65   | 45   | 31   |
| Peer School Average                                     | 18         | 15   | 22   | 21   | 19   |
| % Acceptances of Applications                           | 2010       | 2011 | 2012 | 2013 | 2014 |
| Your School                                             | 100%       | 94%  | 86%  | 80%  | 75%  |
| Peer School Average                                     | 77%        | 72%  | 73%  | 86%  | 78%  |
| % Enrollment of Acceptances                             | 2010       | 2011 | 2012 | 2013 | 2014 |
| Your School                                             | 100%       | 67%  | 68%  | 92%  | 86%  |
| Peer School Average                                     | 75%        | 75%  | 83%  | 83%  | 78%  |
| Applications, Acceptances, and Enrollment - Your School | 2010       | 2011 | 2012 | 2013 | 2014 |
| Applications                                            | 160        | 95   | 110  | 61   | 48   |
| Acceptances                                             | 160        | 89   | 95   | 49   | 36   |
| New Student Enrollment                                  | 160        | 60   | 65   | 45   | 31   |