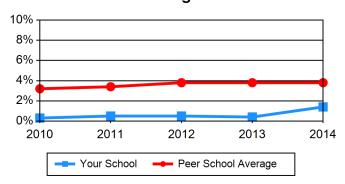

# Table 8 Women as a Percent of Total Enrollment

| Basic Ministerial Leadership MDiv     | 2010  | 2011  | 2012  | 2013  | 2014  |
|---------------------------------------|-------|-------|-------|-------|-------|
| Your School                           | 1.1%  | .8%   | 1.2%  | 2.5%  | 1.9%  |
| Peer School Average                   | 5%    | 4.9%  | 5.1%  | 4.9%  | 4.5%  |
| Basic Ministerial Leadership Non-MDiv | 2010  | 2011  | 2012  | 2013  | 2014  |
| Your School                           | 7.3%  | 7.9%  | 7.3%  | 6.8%  | 5.5%  |
| Peer School Average                   | 9.5%  | 9.6%  | 8.9%  | 9.2%  | 9.2%  |
| General Theological Studies           | 2010  | 2011  | 2012  | 2013  | 2014  |
| Your School                           | .5%   | 2%    | .9%   | .6%   | 1%    |
| Peer School Average                   | 2.5%  | 2.2%  | 2.9%  | 3.2%  | 3.5%  |
| Advanced Ministerial Leadership       | 2010  | 2011  | 2012  | 2013  | 2014  |
| Your School                           | 2.1%  | 4.2%  | 3.5%  | 3.4%  | 3.6%  |
| Peer School Average                   | .8%   | .9%   | .8%   | .9%   | .8%   |
| Advanced Theological Research         | 2010  | 2011  | 2012  | 2013  | 2014  |
| Your School                           | .1%   | .3%   | .3%   | .3%   | .6%   |
| Peer School Average                   | 1.3%  | 1.4%  | 1.4%  | 1.4%  | 1.5%  |
| Certificate and Diploma               | 2010  | 2011  | 2012  | 2013  | 2014  |
| Your School                           | 0.0%  | 0.0%  | 0.0%  | 0.0%  | 0.0%  |
| Peer School Average                   | 2.8%  | 2.8%  | 2.7%  | 2.5%  | 1.9%  |
| Special Unclassified                  | 2010  | 2011  | 2012  | 2013  | 2014  |
| Your School                           | 3.3%  | 0.0%  | 2.4%  | .9%   | 0.0%  |
| Peer School Average                   | 1.3%  | .9%   | 1.2%  | 1.2%  | 1.1%  |
| Total Enrollment                      | 2010  | 2011  | 2012  | 2013  | 2014  |
| Your School                           | 14.5% | 15.3% | 15.7% | 14.6% | 12.6% |
| Peer School Average                   | 23.2% | 22.8% | 23.2% | 23.4% | 22.4% |