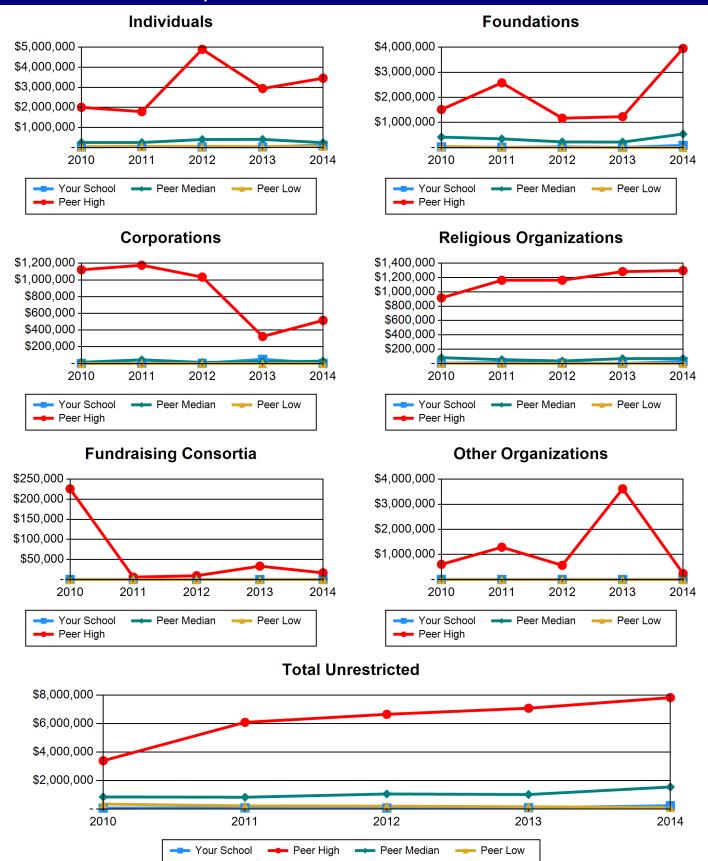

,288,019 | \$566,098   | \$3,617,865 | \$236,145   |
| Peer Median             | \$5,850     | \$1,100     | \$1,354     | \$1,809     | \$0         |
| Peer Low                | \$0         | \$0         | \$0         | \$0         | \$0         |
| Total Unrestricted      | 2010        | 2011        | 2012        | 2013        | 2014        |
| Your School             | \$57,233    | \$76,141    | \$65,967    | \$85,175    | \$227,515   |
| Peer High               | \$3,392,239 | \$6,091,818 | \$6,657,336 | \$7,084,530 | \$7,830,448 |
| Peer Median             | \$844,041   | \$824,329   | \$1,052,854 | \$1,014,784 | \$1,544,826 |
| Peer Low                | \$343,052   | \$218,414   | \$197,607   | \$153,741   | \$104,064   |

### **Chart 20 Gifts for Current Operations - Restricted**



# Table 21 Gifts for Capital Purposes

| و در داند داند          | 2010        | 2011        | 2012        | 2013        | 2014        |
|-------------------------|-------------|-------------|-------------|-------------|-------------|
| Individuals Your School | \$469,242   | \$746,342   | \$223,874   | \$90,115    | \$1,545,823 |
| Peer High               | , ,         | . ,         |             |             |             |
| •                       | \$2,326,718 | \$5,438,610 | \$6,411,497 | \$6,155,475 | \$4,215,480 |
| Peer Median             | \$412,631   | \$569,925   | \$1,944,418 | \$672,376   | \$1,207,991 |
| Peer Low                | \$0         | \$0         | \$0         | \$0         | \$0         |
| Foundations             | 2010        | 2011        | 2012        | 201