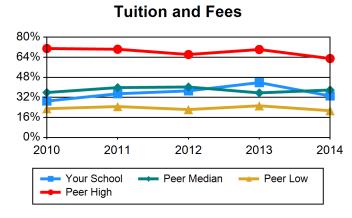

# **Chart 14 Peer Salary and Benefits**

Table 15 Revenue Sources Expressed as a Percent of Total Revenue

| Tuition and Fees                          | 2010  | 2011  | 2012  | 2013  | 2014  |
|-------------------------------------------|-------|-------|-------|-------|-------|
| Your School                               | 29.1% | 34.9% | 37.2% | 43.8% | 33.2% |
| Peer High                                 | 71%   | 70.4% | 66.2% | 70.2% | 63%   |
| Peer Median                               | 35.9% | 39.8% | 40.3% | 35.6% | 37.9% |
| Peer Low                                  | 23%   | 24.7% | 22.3% | 25.3% | 21.4% |
| Govt. Grants, Contracts, & Appropriations | 2010  | 2011  | 2012  | 2013  | 2014  |
| Your School                               | 0.0%  | 0.0%  | 0.0%  | 0.0%  | 0.0%  |
| Peer High                                 | .4%   | .2%   | .3%   | .2%   | .2%   |
| Peer Median                               | 0.0%  | 0.0%  | 0.0%  | 0.0%  | 0.0%  |
| Peer Low                                  | 0.0%  | 0.0%  | 0.0%  | 0.0%  | 0.0%  |
| Contributions from Religious Orgs.        | 2010  | 2011  | 2012  | 2013  | 2014  |
| Your School                               | 42.8% | 38.9% | 37.1% | 41.5% | 32.7% |
| Peer High                                 | 41.4% | 43%   | 39.4% | 38.3% | 39.7% |
| Peer Median                               | 23.8% | 10.9% | 24.8% | 13.8% | 11.7% |
| Peer Low                                  | .3%   | .3%   | .4%   | 0.0%  | 0.0%  |
| Contributions from other Orgs. & Indivs.  | 2010  | 2011  | 2012  | 2013  | 2014  |
| Your School                               | 16.5% | 13.4% | 16.8% | 4.5%  | 26.7% |
| Peer High                                 | 45%   | 47.4% | 56.7% | 51.6% | 51.1% |
| Peer Median                               | 18.4% | 17.9% | 28.5% | 21.7% | 27.5% |
| Peer Low                                  | 0.0%  | 7.2%  | 7%    | 6.7%  | 5.9%  |
| Value of Contributed Services             | 2010  | 2011  | 2012  | 2013  | 2014  |
| Your School                               | 2%    | 2%    | 0.0%  | 0.0%  | 0.0%  |
| Peer High                                 | 0.0%  | 0.0%  | 0.0%  | 0.0%  | 0.0%  |
| Peer Median                               | 0.0%  | 0.0%  | 0.0%  | 0.0%  | 0.0%  |
| Peer Low                                  | 0.0%  | 0.0%  | 0.0%  | 0.0%  | 0.0%  |
| Investment Income                         | 2010  | 2011  | 2012  | 2013  | 2014  |
| Your School                               | 2.4%  | 1.1%  | .9%   | 1.2%  | .9%   |
| Peer High                                 | 34.5% | 34.6% | 14.4% | 23.4% | 31.4% |
| Peer Median                               | 3.1%  | 3.8%  | 2.2%  | 3.3%  | 4.6%  |
| Peer Low                                  | 0.0%  | 0.0%  | -5.7% | 0.0%  | 0.0%  |
| Other Sources                             | 2010  | 2011  | 2012  | 2013  | 2014  |
| Your School                               | -1.5% | 1.1%  | 1%    | 1.7%  | 1.4%  |
| Peer High                                 | 11.2% | 4.5%  | 2.8%  | 4.9%  | 4.6%  |
| Peer Median                               | 1.6%  | 1.1%  | 1%    | 1.6%  | 1.8%  |
| Peer Low                                  | 0.0%  | -1.4% | -2.1% | 5%    | -1.5% |
| Auxiliary Enterprises                     | 2010  | 2011  | 2012  | 2013  | 2014  |
| Your School                               | 8.8%  | 8.5%  | 7%    | 7.2%  | 5%    |
| Peer High                                 | 17.1% | 17.4% | 21.9% | 23.6% | 16.2% |
| Peer Median                               | 8.8%  | 8.6%  | 8.3%  | 8%    | 6.6%  |
| Peer Low                                  | 3.9%  | 3%    | 2.4%  | 2.6%  | .1%   |

#### Chart 15 Revenue Sources Expressed as a Percent of Total Revenue