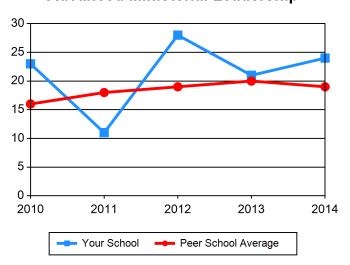

#### **Peer Schools:**

- Peer 1
- Peer 2
- Peer 3
- Peer 4
- Peer 5
- Peer 6
- . . . .
- Peer 7
- Peer 8
- Peer 9
- Peer 10
- Peer 11
- Peer 12
- Peer 13

| Table 1 Admissions / Basic Ministerial Lead             | dership (MD       | Div)                  |                   |                   |       |  |
|---------------------------------------------------------|-------------------|-----------------------|-------------------|-------------------|-------|--|
|                                                         |                   |                       | 2042              | 2042              | 204.4 |  |
| Applications Your School                                | <b>2010</b><br>54 | <b>2011</b><br>34     | <b>2012</b><br>48 | <b>2013</b><br>43 | 2014  |  |
|                                                         | 201               | 3 <del>4</del><br>221 | 46<br>219         | 43<br>216         | 56    |  |
| Peer School Average                                     | 201               | 221                   | 219               | 216               | 195   |  |
| Acceptances                                             | 2010              | 2011                  | 2012              | 2013              | 2014  |  |
| Your School                                             | 45                | 34                    | 41                | 30                | 55    |  |
| Peer School Average                                     | 160               | 168                   | 167               | 167               | 150   |  |
| New Student Enrollment                                  | 2010              | 2011                  | 2012              | 2013              | 2014  |  |
| Your School                                             | 40                | 20                    | 27                | 28                | 46    |  |
| Peer School Average                                     | 121               | 119                   | 123               | 119               | 114   |  |
| % Acceptances of Applications                           | 2010              | 2011                  | 2012              | 2013              | 2014  |  |
| Your School                                             | 83%               | 100%                  | 85%               | 70%               | 98%   |  |
| Peer School Average                                     | 80%               | 76%                   | 76%               | 78%               | 77%   |  |
| % Enrollment of Acceptances                             | 2010              | 2011                  | 2012              | 2013              | 2014  |  |
| Your School                                             | 89%               | 59%                   | 66%               | 93%               | 84%   |  |
| Peer School Average                                     | 76%               | 71%                   | 74%               | 71%               | 76%   |  |
| Applications, Acceptances, and Enrollment - Your School | 2010              | 2011                  | 2012              | 2013              | 2014  |  |
| Applications                                            | 54                | 34                    | 48                | 43                | 56    |  |
| Acceptances                                             | 45                | 34                    | 41                | 30                | 55    |  |
| New Student Enrollment                                  | 40                | 20                    | 27                | 28                | 46    |  |
|                                                         |                   |                       |                   |                   |       |  |