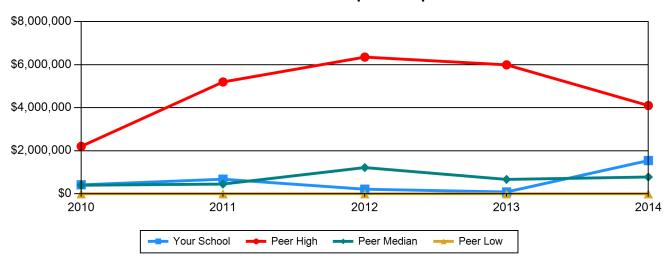

# **Table 17 Total Expenditures**

|             | 2010         | 2011         | 2012         | 2013         | 2014         |
|-------------|--------------|--------------|--------------|--------------|--------------|
| Your School | \$8,116,947  | \$9,534,649  | \$9,293,058  | \$10,532,633 | \$11,463,185 |
| Peer High   | \$38,809,368 | \$41,211,355 | \$43,334,298 | \$46,425,189 | \$43,578,599 |
| Peer Median | \$17,585,723 | \$18,365,382 | \$18,948,914 | \$19,701,651 | \$19,402,869 |
| Peer Low    | \$4,074,776  | \$4,491,055  | \$4,278,635  | \$4,606,335  | \$4,705,991  |