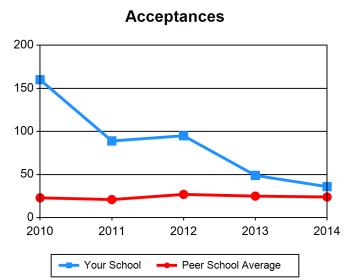

#### **Peer Schools:**

- Peer 1
- Peer 2
- Peer 3
- Peer 4
- Peer 5
- Peer 6
- . . . .
- Peer 7
- Peer 8
- Peer 9
- Peer 10
- Peer 11
- Peer 12
- Peer 13

| Table 1 Admissions / Basic Ministerial Lead             | dership (MD       | Div)                  |                   |                   |       |  |
|---------------------------------------------------------|-------------------|-----------------------|-------------------|-------------------|-------|--|
|                                                         |                   |                       | 2042              | 2042              | 204.4 |  |
| Applications Your School                                | <b>2010</b><br>54 | <b>2011</b><br>34     | <b>2012</b><br>48 | <b>2013</b><br>43 | 2014  |  |
|                                                         | 201               | 3 <del>4</del><br>221 | 46<br>219         | 43<br>216         | 56    |  |
| Peer School Average                                     | 201               | 221                   | 219               | 216               | 195   |  |
| Acceptances                                             | 2010              | 2011                  | 2012              | 2013              | 2014  |  |
| Your School                                             | 45                | 34                    | 41                | 30                | 55    |  |
| Peer School Average                                     | 160               | 168                   | 167               | 167               | 150   |  |
| New Student Enrollment                                  | 2010              | 2011                  | 2012              | 2013              | 2014  |  |
| Your School                                             | 40                | 20                    | 27                | 28                | 46    |  |
| Peer School Average                                     | 121               | 119                   | 123               | 119               | 114   |  |
| % Acceptances of Applications                           | 2010              | 2011                  | 2012              | 2013              | 2014  |  |
| Your School                                             | 83%               | 100%                  | 85%               | 70%               | 98%   |  |
| Peer School Average                                     | 80%               | 76%                   | 76%               | 78%               | 77%   |  |
| % Enrollment of Acceptances                             | 2010              | 2011                  | 2012              | 2013              | 2014  |  |
| Your School                                             | 89%               | 59%                   | 66%               | 93%               | 84%   |  |
| Peer School Average                                     | 76%               | 71%                   | 74%               | 71%               | 76%   |  |
| Applications, Acceptances, and Enrollment - Your School | 2010              | 2011                  | 2012              | 2013              | 2014  |  |
| Applications                                            | 54                | 34                    | 48                | 43                | 56    |  |
| Acceptances                                             | 45                | 34                    | 41                | 30                | 55    |  |
| New Student Enrollment                                  | 40                | 20                    | 27                | 28                | 46    |  |
|                                                         |                   |                       |                   |                   |       |  |

# Chart 1 Admissions / Basic Ministerial Leadership (MDiv)

Sample Theological Seminary 2014-2015 Institutional Peer Profile Report

| Table 2 Admissions / Basic Ministerial Lead             | dership (No | n-MDiv) |      |      |      |
|---------------------------------------------------------|-------------|---------|------|------|------|
| Applications                                            | 2010        | 2011    | 2012 | 2013 | 2014 |
| Your School                                             | 57          | 26      | 23   | 27   | 36   |
| Peer School Average                                     | 106         | 106     | 111  | 115  | 111  |
| Acceptances                                             | 2010        | 2011    | 2012 | 2013 | 2014 |
| Your School                                             | 46          | 24      | 19   | 24   | 34   |
| Peer School Average                                     | 79          | 80      | 83   | 86   | 83   |
| New Student Enrollment                                  | 2010        | 2011    | 2012 | 2013 | 2014 |
| Your School                                             | 40          | 19      | 19   | 19   | 28   |
| Peer School Average                                     | 59          | 58      | 58   | 63   | 57   |
| % Acceptances of Applications                           | 2010        | 2011    | 2012 | 2013 | 2014 |
| Your School                                             | 81%         | 92%     | 83%  | 89%  | 94%  |
| Peer School Average                                     | 75%         | 75%     | 75%  | 75%  | 75%  |
| % Enrollment of Acceptances                             | 2010        | 2011    | 2012 | 2013 | 2014 |
| Your School                                             | 87%         | 79%     | 100% | 79%  | 82%  |
| Peer School Average                                     | 74%         | 72%     | 70%  | 73%  | 69%  |
| Applications, Acceptances, and Enrollment - Your School | 2010        | 2011    | 2012 | 2013 | 2014 |
| Applications                                            | 57          | 26      | 23   | 27   | 36   |
| Acceptances                                             | 46          | 24      | 19   | 24   | 34   |
| New Student Enrollment                                  | 40          | 19      | 19   | 19   | 28   |