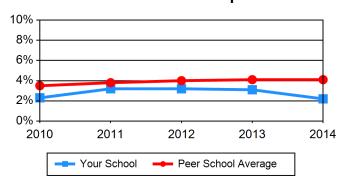

# Table 8 Women as a Percent of Total Enrollment

| Basic Ministerial Leadership MDiv     | 2010  | 2011  | 2012  | 2013  | 2014  |
|---------------------------------------|-------|-------|-------|-------|-------|
| Your School                           | 1.1%  | .8%   | 1.2%  | 2.5%  | 1.9%  |
| Peer School Average                   | 5%    | 4.9%  | 5.1%  | 4.9%  | 4.5%  |
| Basic Ministerial Leadership Non-MDiv | 2010  | 2011  | 2012  | 2013  | 2014  |
| Your School                           | 7.3%  | 7.9%  | 7.3%  | 6.8%  | 5.5%  |
| Peer School Average                   | 9.5%  | 9.6%  | 8.9%  | 9.2%  | 9.2%  |
| General Theological Studies           | 2010  | 2011  | 2012  | 2013  | 2014  |
| Your School                           | .5%   | 2%    | .9%   | .6%   | 1%    |
| Peer School Average                   | 2.5%  | 2.2%  | 2.9%  | 3.2%  | 3.5%  |
| Advanced Ministerial Leadership       | 2010  | 2011  | 2012  | 2013  | 2014  |
| Your School                           | 2.1%  | 4.2%  | 3.5%  | 3.4%  | 3.6%  |
| Peer School Average                   | .8%   | .9%   | .8%   | .9%   | .8%   |
| Advanced Theological Research         | 2010  | 2011  | 2012  | 2013  | 2014  |
| Your School                           | .1%   | .3%   | .3%   | .3%   | .6%   |
| Peer School Average                   | 1.3%  | 1.4%  | 1.4%  | 1.4%  | 1.5%  |
| Certificate and Diploma               | 2010  | 2011  | 2012  | 2013  | 2014  |
| Your School                           | 0.0%  | 0.0%  | 0.0%  | 0.0%  | 0.0%  |
| Peer School Average                   | 2.8%  | 2.8%  | 2.7%  | 2.5%  | 1.9%  |
| Special Unclassified                  | 2010  | 2011  | 2012  | 2013  | 2014  |
| Your School                           | 3.3%  | 0.0%  | 2.4%  | .9%   | 0.0%  |
| Peer School Average                   | 1.3%  | .9%   | 1.2%  | 1.2%  | 1.1%  |
| Total Enrollment                      | 2010  | 2011  | 2012  | 2013  | 2014  |
| Your School                           | 14.5% | 15.3% | 15.7% | 14.6% | 12.6% |
| Peer School Average                   | 23.2% | 22.8% | 23.2% | 23.4% | 22.4% |