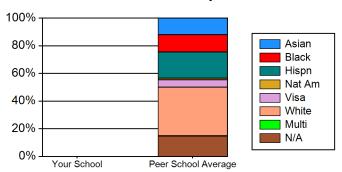

#### **Total Enrollment**

| Table 40 Daviel/Educia Francii            |              | L'a Bass | 0-1      |         |            |            |           |             |
|-------------------------------------------|--------------|----------|----------|---------|------------|------------|-----------|-------------|
| Table 10 Racial / Ethnic Enroll           | ment wit     | nın Degi | ree Cate | egories |            |            |           |             |
| Basic Ministerial Leadership MDiv         | Asian        | Black    | Hispn    | Nat Am  | Visa       | White      | Multi     | N/A         |
| Your School                               | 1.3%         | 8.5%     | 2%       | .7%     | 3.9%       | 81.7%      | .7%       | 1.3%        |
| Peer School Average                       | 7.2%         | 5.7%     | 3.3%     | .7%     | 3.7%       | 75%        | .3%       | 4.1%        |
| _                                         | <b>A</b> - • | Dist     |          | NI-4 A  | \ <i>C</i> | 1871. 14 - | B. 8 14.* | <b>N1/A</b> |
| Basic Ministerial Leadership Non-<br>MDiv | Asian        | Black    | Hispn    | Nat Am  | Visa       | White      | Multi     | N/A         |
| Your School                               | 4.9%         | 8.6%     | 2.5%     | 1.2%    | 4.9%       | 76.5%      | 0.0%      | 1.2%        |
| Peer School Average                       | 6.1%         | 8%       | 4.2%     | .4%     | 5%         | 73.3%      | .3%       | 2.7%        |
| General Theological Studies               | Asian        | Black    | Hispn    | Nat Am  | Visa       | White      | Multi     | N/A         |
| Your School                               | 14%          | 3.5%     | 0.0%     | 1.8%    | 0.0%       | 77.2%      | 0.0%      | 3.5%        |
| Peer School Average                       | 6.3%         | 6.1%     | 5.7%     | .5%     | 6.5%       | 69.6%      | .2%       | 5.1%        |
| Advanced Ministerial Leadership           | Asian        | Black    | Hispn    | Nat Am  | Visa       | White      | Multi     | N/A         |
| Your School                               | 20.6%        | 3.4%     | 4.8%     | 0.0%    | 19.9%      | 32%        | .5%       | 18.8%       |
| Peer School Average                       | 8.5%         | 5.6%     | 3%       | .3%     | 18.5%      | 58.2%      | .2%       | 5.7%        |
| Advanced Theological Research             | Asian        | Black    | Hispn    | Nat Am  | Visa       | White      | Multi     | N/A         |
| Your School                               | 7.9%         | 2.6%     | 0.0%     | 1.3%    | 2.6%       | 84.2%      | 0.0%      | 1.3%        |
| Peer School Average                       | 9.2%         | 5.9%     | 3.8%     | .5%     | 14%        | 61.8%      | .1%       | 4.7%        |
| Certificate and Diploma                   | Asian        | Black    | Hispn    | Nat Am  | Visa       | White      | Multi     | N/A         |
| Your School                               | 0.0%         | 0.0%     | 0.0%     | 0.0%    | 0.0%       | 0.0%       | 0.0%      | 0.0%        |
| Peer School Average                       | 12.1%        | 12.3%    | 19%      | 1.2%    | 5.3%       | 35.2%      | .3%       | 14.6%       |
| Special Unclassified                      | Asian        | Black    | Hispn    | Nat Am  | Visa       | White      | Multi     | N/A         |
| Your School                               | 0.0%         | 0.0%     | 0.0%     | 0.0%    | 0.0%       | 0.0%       | 0.0%      | 0.0%        |
| Peer School Average                       | 5.4%         | 6.8%     | 3.3%     | 0.0%    | 5%         | 71.2%      | .6%       | 7.7%        |
| Total Enrollment                          | Asian        | Black    | Hispn    | Nat Am  | Visa       | White      | Multi     | N/A         |
| Your School                               | 13.7%        | 4.9%     | 3.2%     | .5%     | 12.3%      | 54.1%      | .4%       | 10.9%       |
| Peer School Average                       | 7.5%         | 6.6%     | 4.8%     | .6%     | 7.2%       | 68%        | .3%       | 5%          |
| <del>-</del>                              |              |          |          |         |            |            |           |             |

## **Chart 10 Racial / Ethnic Enrollment within Degree Categories**

#### **Basic Ministerial Leadership MDiv**