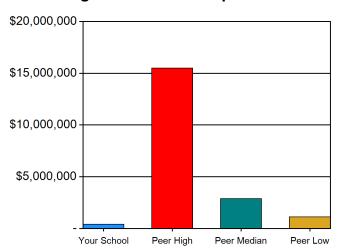

# **Table 17 Total Expenditures**

|             | 2010         | 2011         | 2012         | 2013         | 2014         |
|-------------|--------------|--------------|--------------|--------------|--------------|
| Your School | \$8,116,947  | \$9,534,649  | \$9,293,058  | \$10,532,633 | \$11,463,185 |
| Peer High   | \$38,809,368 | \$41,211,355 | \$43,334,298 | \$46,425,189 | \$43,578,599 |
| Peer Median | \$17,585,723 | \$18,365,382 | \$18,948,914 | \$19,701,651 | \$19,402,869 |
| Peer Low    | \$4,074,776  | \$4,491,055  | \$4,278,635  | \$4,606,335  | \$4,705,991  |