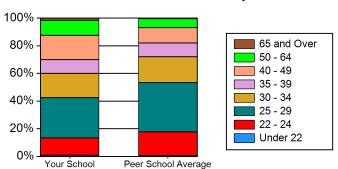

#### **Total Enrollment**

| Table 11 Percent of Student Age Range within Degree Categories |          |         |         |         |         |         |         |                |  |
|----------------------------------------------------------------|----------|---------|---------|---------|---------|---------|---------|----------------|--|
| Basic Ministerial Leadership MDiv                              | Under 22 | 22 - 24 | 25 - 29 | 30 - 34 | 35 - 39 | 40 - 49 | 50 - 64 | 65 and<br>Over |  |
| Your School                                                    | .8%      | 12.5%   | 29.2%   | 17.5%   | 10%     | 17.5%   | 10.8%   | 1.7%           |  |
| Peer School Average                                            | .6%      | 17%     | 35.6%   | 18.8%   | 9.9%    | 11.2%   | 6.5%    | .4%            |  |
| Basic Ministerial Leadership Non-<br>MDiv                      | Under 22 | 22 - 24 | 25 - 29 | 30 - 34 | 35 - 39 | 40 - 49 | 50 - 64 | 65 and<br>Over |  |
| Your School                                                    | 1.2%     | 13.4%   | 25.6%   | 22%     | 15.9%   | 15.9%   | 4.9%    | 1.2%           |  |
| Peer School Average                                            | .6%      | 19.5%   | 31.2%   | 15.6%   | 9.2%    | 12%     | 10.9%   | 1%             |  |
| General Theological Studies                                    | Under 22 | 22 - 24 | 25 - 29 | 30 - 34 | 35 - 39 | 40 - 49 | 50 - 64 | 65 and<br>Over |  |
| Your School                                                    | 0.0%     | 17.6%   | 47.1%   | 17.6%   | 5.9%    | 5.9%    | 5.9%    | 0.0%           |  |
| Peer School Average                                            | .6%      | 10.5%   | 27.6%   | 15.6%   | 11.7%   | 16.3%   | 15.9%   | 1.7%           |  |
| Advanced Ministerial Leadership                                | Under 22 | 22 - 24 | 25 - 29 | 30 - 34 | 35 - 39 | 40 - 49 | 50 - 64 | 65 and<br>Over |  |
| Your School                                                    | 0.0%     | 0.0%    | .5%     | 6.8%    | 13.6%   | 41.5%   | 36.2%   | 1.5%           |  |
| Peer School Average                                            | 0.0%     | .1%     | 1.7%    | 9.6%    | 18%     | 33.8%   | 35.1%   | 1.7%           |  |
| Advanced Theological Research                                  | Under 22 | 22 - 24 | 25 - 29 | 30 - 34 | 35 - 39 | 40 - 49 | 50 - 64 | 65 and<br>Over |  |
| Your School                                                    | 0.0%     | 0.0%    | 9.7%    | 12.9%   | 25.8%   | 35.5%   | 16.1%   | 0.0%           |  |
| Peer School Average                                            | .3%      | 6.4%    | 20.7%   | 24.1%   | 16.2%   | 20.6%   | 11.3%   | .5%            |  |
| Certificate and Diploma                                        | Under 22 | 22 - 24 | 25 - 29 | 30 - 34 | 35 - 39 | 40 - 49 | 50 - 64 | 65 and<br>Over |  |
| Your School                                                    | 0.0%     | 0.0%    | 0.0%    | 0.0%    | 0.0%    | 0.0%    | 0.0%    | 0.0%           |  |
| Peer School Average                                            | 1.9%     | 4.3%    | 11.6%   | 12.3%   | 12.7%   | 26%     | 27.4%   | 3.9%           |  |
| Special Unclassified                                           | Under 22 | 22 - 24 | 25 - 29 | 30 - 34 | 35 - 39 | 40 - 49 | 50 - 64 | 65 and<br>Over |  |
| Your School                                                    | 4.3%     | 13%     | 13%     | 17.4%   | 13%     | 8.7%    | 30.4%   | 0.0%           |  |
| Peer School Average                                            | .7%      | 7%      | 20%     | 14.8%   | 13.1%   | 17%     | 20.8%   | 6.6%           |  |
| Total Enrollment                                               | Under 22 | 22 - 24 | 25 - 29 | 30 - 34 | 35 - 39 | 40 - 49 | 50 - 64 | 65 and<br>Over |  |
| Your School                                                    | .4%      | 4.8%    | 10.7%   | 11.5%   | 13.6%   | 31.7%   | 25.9%   | 1.3%           |  |
| Peer School Average                                            | .6%      | 12.5%   | 26.5%   | 17%     | 11.9%   | 16.6%   | 13.8%   | 1.2%           |  |

NOTE: Enrollment data is from 2013.

## **Chart 11 Percent of Student Age Range within Degree Categories**

#### **Total Enrollment**

| Table 12 Full | - and Part-T  | ime Faculty   |
|---------------|---------------|---------------|
| Table 12 I ul | r and i art-i | mile i acuity |

| Full-Time Faculty                   | 2010 | 2011 | 2012  | 2013  | 2014 |
|-------------------------------------|------|------|-------|-------|------|
| Your School                         | 23   | 25   | 27    | 25    | 25   |
| Peer High                           | 109  | 113  | 112   | 98    | 96   |
| Peer Median                         | 35   | 31   | 29    | 29    | 32   |
| Peer Low                            | 11   | 11   | 11    | 11    | 10   |
| Part-Time Faculty HC                | 2010 | 2011 | 2012  | 2013  | 2014 |
| Your School                         | 3    | 3    | 2     | 4     | 5    |
| Peer High                           | 98   | 99   | 96    | 156   | 132  |
| Peer Median                         | 49   | 51   | 50    | 60    | 71   |
| Peer Low                            | 19   | 24   | 18    | 15    | 15   |
| Part-Time Faculty FTE               | 2010 | 2011 | 2012  | 2013  | 2014 |
| Your School                         | .2   | .2   | 1     | 1     | 0    |
| Peer High                           | 34   | 31   | 28.6  | 30.7  | 34.3 |
| Peer Median                         | 14.3 | 16.3 | 17    | 13.6  | 19.5 |
| Peer Low                            | 5.2  | 1.7  | 5.6   | 3.8   | 3.8  |
| Faculty FTE                         | 2010 | 2011 | 2012  | 2013  | 2014 |
| Your School                         | 23.2 | 25.2 | 28    | 26    | 25   |
| Peer High                           | 143  | 144  | 140.6 | 119.2 | 128  |
| Peer Median                         | 51.2 | 50   | 46    | 51.5  | 51.7 |
| Peer Low                            | 16.2 | 17   | 16.8  | 16.8  | 13.8 |
| Ratio FTE Students to 1 FTE Faculty | 2010 | 2011 | 2012  | 2013  | 2014 |
| Your School                         | 15.8 | 12.2 | 12    | 14    | 18.5 |
| Peer High                           | 18.9 | 23   | 18.7  | 19.4  | 19.8 |
| Peer Median                         | 14.6 | 14.8 | 13.1  | 13.2  | 11.8 |
| Peer Low                            | 6.6  | 5.2  | 4.3   | 5.7   | 4.9  |
| Ratio HC Students to 1 HC Faculty   | 2010 | 2011 | 2012  | 2013  | 2014 |
| Your School                         | 28.9 | 21.3 | 22.6  | 23.2  | 26.8 |
| Peer High                           | 25.8 | 27   | 23.5  | 19.7  | 19.8 |
| Peer Median                         | 12.8 | 12.9 | 11.9  | 10.9  | 10.4 |
| Peer Low                            | 4.9  | 3.6  | 5.9   | 6.8   | 6.3  |