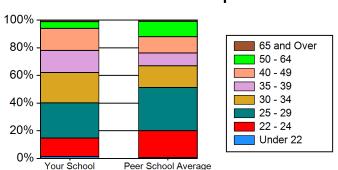

## **Chart 11 Percent of Student Age Range within Degree Categories**

### **Basic Ministerial Leadership MDiv**