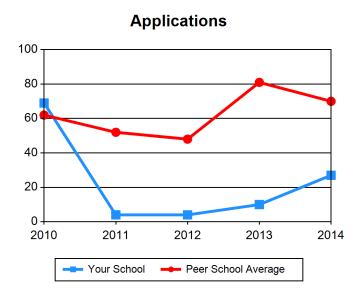

## Chart 2 Admissions / Basic Ministerial Leadership (Non-MDiv)

Sample Theological Seminary 2014-2015 Institutional Peer Profile Report

| Table 3 Admissions / General Theological                | Studies |      |      |      |      |
|---------------------------------------------------------|---------|------|------|------|------|
| Applications                                            | 2010    | 2011 | 2012 | 2013 | 2014 |
| Your School                                             | 69      | 4    | 4    | 10   | 27   |
| Peer School Average                                     | 62      | 52   | 48   | 81   | 70   |
| Acceptances                                             | 2010    | 2011 | 2012 | 2013 | 2014 |
| Your School                                             | 69      | 4    | 3    | 6    | 27   |
| Peer School Average                                     | 54      | 46   | 39   | 72   | 61   |
| New Student Enrollment                                  | 2010    | 2011 | 2012 | 2013 | 2014 |
| Your School                                             | 69      | 4    | 3    | 5    | 26   |
| Peer School Average                                     | 38      | 31   | 27   | 52   | 48   |
| % Acceptances of Applications                           | 2010    | 2011 | 2012 | 2013 | 2014 |
| Your School                                             | 100%    | 100% | 75%  | 60%  | 100% |
| Peer School Average                                     | 87%     | 89%  | 82%  | 89%  | 87%  |
| % Enrollment of Acceptances                             | 2010    | 2011 | 2012 | 2013 | 2014 |
| Your School                                             | 100%    | 100% | 100% | 83%  | 96%  |
| Peer School Average                                     | 70%     | 67%  | 68%  | 73%  | 79%  |
| Applications, Acceptances, and Enrollment - Your School | 2010    | 2011 | 2012 | 2013 | 2014 |
| Applications                                            | 69      | 4    | 4    | 10   | 27   |
| Acceptances                                             | 69      | 4    | 3    | 6    | 27   |
| New Student Enrollment                                  | 69      | 4    | 3    | 5    | 26   |