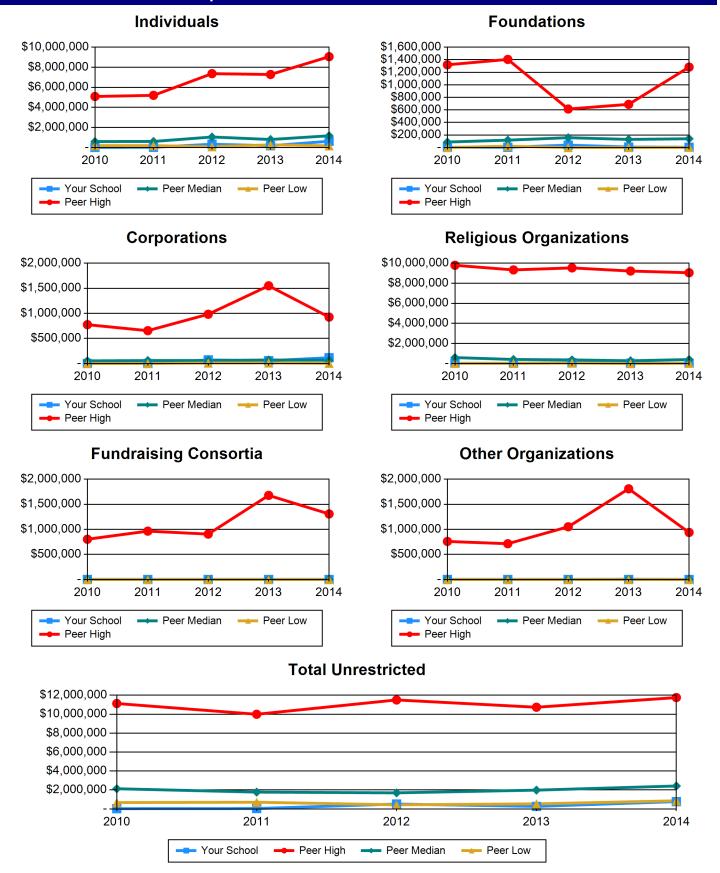

| ΦΟ                 |
| Total Unrestricted              | 2010         | 2011        | 2012         | 2013           | 2014               |
| Your School                     | \$31,576     | \$43,343    | \$519,151    | \$266,748      | \$773,031          |
| Peer High                       | \$11,126,426 | \$9,990,091 | \$11,501,751 | \$10,732,615   | \$11,752,034       |
| Peer Median                     | \$2,132,356  | \$1,776,263 | \$1,697,657  | \$1,985,324    | \$2,421,369        |
| Peer Low                        | \$675,289    | \$708,154   | \$435,724    | \$538,282      | \$859,885          |
|                                 |              |             |              |                |                    |

#### **Chart 19 Gifts for Current Operations - Unrestricted**



# **Table 20 Gifts for Current Operations - Restricted**

| Individuals             | 2010        | 2011        | 2012        | 2013        | 2014        |
|-------------------------|-------------|-------------|-------------|-------------|-------------|
| Your School             | \$27,124    | \$47,203    | \$27,384    | \$30,243    | \$112,797   |
| Peer High               | \$2,003,368 | \$1,787,511 | \$4,895,889 | \$2,940,055 | \$3,454,786 |
| Peer Median             | \$247,362   | \$250,070   | \$398,139   | \$404,702   | \$241,379   |
| Peer Low                | \$46,126    | \$58,227    | \$57,274    | \$50,171    | \$63,084    |
| Foundations             | 2010        | 2011        | 2012        | 2013        | 2014        |
| Your School             | \$22,837    | \$10,026