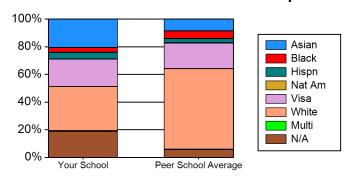

## **Chart 10 Racial / Ethnic Enrollment within Degree Categories**

#### **Basic Ministerial Leadership MDiv**

#### **Basic Ministerial Leadership Non-MDiv**

## **General Theological Studies**

### **Advanced Ministerial Leadership**

### **Advanced Theological Research**

### **Certificate and Diploma**

# **Special Unclassified**

#### **Total Enrollment**

| Table 11 Percent of Student Age Range within Degree Categories |          |         |         |         |         |         |         |                |  |
|----------------------------------------------------------------|----------|---------|---------|---------|---------|---------|---------|----------------|--|
| Basic Ministerial Leadership MDiv                              | Under 22 | 22 - 24 | 25 - 29 | 30 - 34 | 35 - 39 | 40 - 49 | 50 - 64 | 65 and<br>Over |  |
| Your School                                                    | .8%      | 12.5%   | 29.2%   | 17.5%   | 10%     | 17.5%   | 10.8%   | 1.7%           |  |
| Peer School Average                                            | .6%      | 17%     | 35.6%   | 18.8%   | 9.9%    | 11.2%   | 6.5%    | .4%            |  |
| Basic Ministerial Leadership Non-<br>MDiv                      | Under 22 | 22 - 24 | 25 - 29 | 30 - 34 | 35 - 39 | 40 - 49 | 50 - 64 | 65 and<br>Over |  |
| Your School                                                    | 1.2%     | 13.4%   | 25.6%   | 22%     | 15.9%   | 15.9%   | 4.9%    | 1.2%           |  |
| Peer School Average                                            | .6%      | 19.5%   | 31.2%   | 15.6%   | 9.2%    | 12%     | 10.9%   | 1%             |  |
| General Theological Studies                                    | Under 22 | 22 - 24 | 25 - 29 | 30 - 34 | 35 - 39 | 40 - 49 | 50 - 64 | 65 and<br>Over |  |
| Your School                                                    | 0.0%     | 17.6%   | 47.1%   | 17.6%   | 5.9%    | 5.9%    | 5.9%    | 0.0%           |  |
| Peer School Average                                            | .6%      | 10.5%   | 27.6%   | 15.6%   | 11.7%   | 16.3%   | 15.9%   | 1.7%           |  |
| Advanced Ministerial Leadership                                | Under 22 | 22 - 24 | 25 - 29 | 30 - 34 | 35 - 39 | 40 - 49 | 50 - 64 | 65 and<br>Over |  |
| Your School                                                    | 0.0%     | 0.0%    | .5%     | 6.8%    | 13.6%   | 41.5%   | 36.2%   | 1.5%           |  |
| Peer School Average                                            | 0.0%     | .1%     | 1.7%    | 9.6%    | 18%     | 33.8%   | 35.1%   | 1.7%           |  |
| Advanced Theological Research                                  | Under 22 | 22 - 24 | 25 - 29 | 30 - 34 | 35 - 39 | 40 - 49 | 50 - 64 | 65 and<br>Over |  |
| Your School                                                    | 0.0%     | 0.0%    | 9.7%    | 12.9%   | 25.8%   | 35.5%   | 16.1%   | 0.0%           |  |
| Peer School Average                                            | .3%      | 6.4%    | 20.7%   | 24.1%   | 16.2%   | 20.6%   | 11.3%   | .5%            |  |
| Certificate and Diploma                                        | Under 22 | 22 - 24 | 25 - 29 | 30 - 34 | 35 - 39 | 40 - 49 | 50 - 64 | 65 and<br>Over |  |
| Your School                                                    | 0.0%     | 0.0%    | 0.0%    | 0.0%    | 0.0%    | 0.0%    | 0.0%    | 0.0%           |  |
| Peer School Average                                            | 1.9%     | 4.3%    | 11.6%   | 12.3%   | 12.7%   | 26%     | 27.4%   | 3.9%           |  |
| Special Unclassified                                           | Under 22 | 22 - 24 | 25 - 29 | 30 - 34 | 35 - 39 | 40 - 49 | 50 - 64 | 65 and<br>Over |  |
| Your School                                                    | 4.3%     | 13%     | 13%     | 17.4%   | 13%     | 8.7%    | 30.4%   | 0.0%           |  |
| Peer School Average                                            | .7%      | 7%      | 20%     | 14.8%   | 13.1%   | 17%     | 20.8%   | 6.6%           |  |
| Total Enrollment                                               | Under 22 | 22 - 24 | 25 - 29 | 30 - 34 | 35 - 39 | 40 - 49 | 50 - 64 | 65 and<br>Over |  |
| Your School                                                    | .4%      | 4.8%    | 10.7%   | 11.5%   | 13.6%   | 31.7%   | 25.9%   | 1.3%           |  |
| Peer School Average                                            | .6%      | 12.5%   | 26.5%   | 17%     | 11.9%   | 16.6%   | 13.8%   | 1.2%           |  |