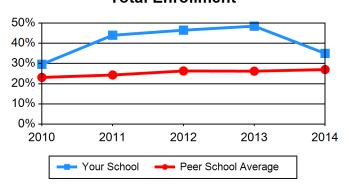

# Chart 5 Admissions / Advanced Theological Research and Teaching

Sample Theological Seminary 2014-2015 Institutional Peer Profile Report

| Basic Ministerial Leadership MDiv     | 2010  | 2011  | 2012  | 2013       | 2014              |
|---------------------------------------|-------|-------|-------|------------|-------------------|
| Your HC                               | 171   | 132   | 114   | 120        | 153               |
| Your FTE                              | 90    | 74    | 66    | 71         | 90                |
| Peer Average HC                       | 543   | 543   | 535   | 524        | 508               |
| Peer Average FTE                      | 353   | 378   | 332   | 315        | 284               |
| Basic Ministerial Leadership Non-MDiv | 2010  | 2011  | 2012  | 2013       | 2014              |
| Your HC                               | 121   | 87    | 91    | 82         | 81                |
| Your FTE                              | 83    | 50    | 52    | 48         | 47                |
| Peer Average HC                       | 235   | 225   | 215   | 219        | 225               |
| Peer Average FTE                      | 137   | 135   | 119   | 116        | 117               |
| General Theological Studies           | 2010  | 2011  | 2012  | 2013       | 2014              |
| Your HC                               | 69    | 31    | 19    | 2013<br>17 | <b>2014</b><br>57 |
| Your FTE                              | 48    | 13    | 9     | 8          | 23                |
| Peer Average HC                       | 119   | 106   | 118   | 138        | 164               |
| Peer Average FTE                      | 57    | 52    | 55    | 65         | 79                |
| reel Average FTE                      | 37    | 52    | 55    | 05         | 19                |
| Advanced Ministerial Leadership       | 2010  | 2011  | 2012  | 2013       | 2014              |
| Your HC                               | 255   | 321   | 347   | 398        | 437               |
| Your FTE                              | 101   | 147   | 170   | 199        | 227               |
| Peer Average HC                       | 156   | 148   | 140   | 140        | 144               |
| Peer Average FTE                      | 64    | 60    | 57    | 57         | 58                |
| Advanced Theological Research         | 2010  | 2011  | 2012  | 2013       | 2014              |
| Your HC                               | 17    | 24    | 24    | 31         | 76                |
| Your FTE                              | 17    | 24    | 24    | 31         | 76                |
| Peer Average HC                       | 156   | 157   | 151   | 150        | 150               |
| Peer Average FTE                      | 130   | 134   | 129   | 126        | 124               |
| Certificate and Diploma               | 2010  | 2011  | 2012  | 2013       | 2014              |
| Your HC                               | 30    | 0     | 0     | 0          | 0                 |
| Your FTE                              | 2     | 0     | 0     | 0          | 0                 |
| Peer Average HC                       | 109   | 106   | 113   | 95         | 85                |
| Peer Average FTE                      | 37    | 32    | 37    | 35         | 41                |
| Special Unclassified                  | 2010  | 2011  | 2012  | 2013       | 2014              |
| Your HC                               | 88    | 0     | 61    | 24         | 0                 |
| Your FTE                              | 26    | 0     | 16    | 6          | 0                 |
| Peer Average HC                       | 57    | 38    | 50    | 52         | 37                |
| Peer Average FTE                      | 25    | 14    | 14    | 13         | 12                |
| Total Enrollment                      | 2010  | 2011  | 2012  | 2013       | 2014              |
| Your HC                               | 751   | 595   | 656   | 672        | 804               |
| Your FTE                              | 367   | 308   | 337   | 363        | 462               |
| Peer Average HC                       | 1,374 | 1,323 | 1,322 | 1,317      | 1,313             |
| Peer Average FTE                      | 802   | 804   | 742   | 727        | 714               |

## **Chart 6 Enrollment by Degree Category**

| Basic Ministerial Leadership MDiv     | 2010 | 2011 | 2012 | 2013 | 2014 |
|---------------------------------------|------|------|------|------|------|
| Your School                           | 32   | 29   | 33   | 27   | 2    |
| Peer School Average                   | 88   | 89   | 89   | 83   | 8    |
| Basic Ministerial Leadership Non-MDiv | 2010 | 2011 | 2012 | 2013 | 2014 |
| Your School                           | 28   | 24   | 9    | 21   | 33   |
| Peer School Average                   | 59   | 60   | 58   | 57   | 54   |
| General Theological Studies           | 2010 | 2011 | 2012 | 2013 | 201  |
| Your School                           | 0    | 7    | 5    | 3    | į    |
| Peer School Average                   | 27   | 27   | 28   | 32   | 29   |
| Advanced Ministerial Leadership       | 2010 | 2011 | 2012 | 2013 | 2014 |
| Your School                           | 23   | 11   | 28   | 21   | 24   |
| Peer School Average                   | 16   | 18   | 19   | 20   | 19   |
| Advanced Theological Research         | 2010 | 2011 | 2012 | 2013 | 2014 |
| Your School                           | 0    | 0    | 0    | 0    | •    |
| Peer School Average                   | 25   | 26   | 28   | 26   | 26   |
| Total Completions                     | 2010 | 2011 | 2012 | 2013 | 2014 |

#### **Total Enrollment**

| ble 9 Racial / Ethnic Enrollment                 |                     |                     |                     |                     |                     |
|--------------------------------------------------|---------------------|---------------------|---------------------|---------------------|---------------------|
|                                                  | 2040                | 2014                | 2012                | 2012                | 204.4               |
| Basic Ministerial Leadership MDiv<br>Your School | <b>2010</b><br>4.8% | <b>2011</b><br>4.2% | <b>2012</b><br>3.8% | <b>2013</b><br>3.3% | <b>2014</b><br>3.2% |
|                                                  |                     | 4.2%<br>7.6%        | 3.8%<br>7.8%        | 3.3%<br>8.1%        | 3.2%<br>8.1%        |
| Peer School Average                              | 6.9%                | 7.0%                | 1.0%                | 0.1%                | 0.1%                |
| Basic Ministerial Leadership Non-MDiv            | 2010                | 2011                | 2012                | 2013                | 2014                |
| Your School                                      | 2.3%                | 3.2%                | 3.2%                | 3.1%                | 2.2%                |
| Peer School Average                              | 3.5%                | 3.8%                | 4%                  | 4.1%                | 4.1%                |
| General Theological Studies                      | 2010                | 2011                | 2012                | 2013                | 2014                |
| Your School                                      | .9%                 | 1.3%                | .5%                 | .6%                 | 1.4%                |
| Peer School Average                              | 1.5%                | 1.5%                | 2.1%                | 2.3%                | 3.2%                |
| Advanced Ministerial Leadership                  | 2010                | 2011                | 2012                | 2013                | 2014                |
| Your School                                      | 18.6%               | 34.8%               | 35.2%               | 40.3%               | 26.7%               |
| Peer School Average                              | 3%                  | 3.3%                | 3.4%                | 3.7%                | 4%                  |
| Advanced Theological Research                    | 2010                | 2011                | 2012                | 2013                | 2014                |
| Your School                                      | .3%                 | .5%                 | .5%                 | .4%                 | 1.4%                |
| Peer School Average                              | 3.2%                | 3.4%                | 3.8%                | 3.8%                | 3.8%                |
| Certificate and Diploma                          | 2010                | 2011                | 2012                | 2013                | 2014                |
| Your School                                      | 1.3%                | 0.0%                | 0.0%                | 0.0%                | 0.0%                |
| Peer School Average                              | 4.4%                | 4.1%                | 4.4%                | 3.5%                | 3.3%                |
| Special Unclassified                             | 2010                | 2011                | 2012                | 2013                | 2014                |
| Your School                                      | 1.3%                | 0.0%                | 3.4%                | .7%                 | 0.0%                |
| Peer School Average                              | .6%                 | .6%                 | .8%                 | .6%                 | .6%                 |
| Total Enrollment                                 | 2010                | 2011                | 2012                | 2013                | 2014                |
| Your School                                      | 29.6%               | 44%                 | 46.5%               | 48.5%               | 35%                 |

23.1%

24.3%

26.3%

26.2%

27%

Peer School Average