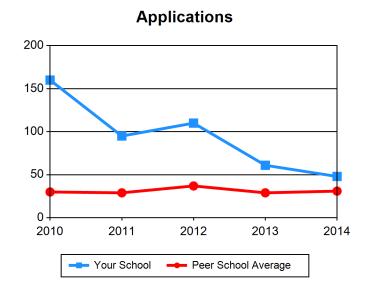

#### **Peer Schools:**

- Peer 1
- Peer 2
- Peer 3
- Peer 4
- Peer 5
- Peer 6
- . . . .
- Peer 7
- Peer 8
- Peer 9
- Peer 10
- Peer 11
- Peer 12
- Peer 13

| Table 1 Admissions / Basic Ministerial Lead             | dership (MD       | Div)                  |                   |                   |       |  |
|---------------------------------------------------------|-------------------|-----------------------|-------------------|-------------------|-------|--|
|                                                         |                   |                       | 2042              | 2042              | 204.4 |  |
| Applications Your School                                | <b>2010</b><br>54 | <b>2011</b><br>34     | <b>2012</b><br>48 | <b>2013</b><br>43 | 2014  |  |
|                                                         | 201               | 3 <del>4</del><br>221 | 46<br>219         | 43<br>216         | 56    |  |
| Peer School Average                                     | 201               | 221                   | 219               | 216               | 195   |  |
| Acceptances                                             | 2010              | 2011                  | 2012              | 2013              | 2014  |  |
| Your School                                             | 45                | 34                    | 41                | 30                | 55    |  |
| Peer School Average                                     | 160               | 168                   | 167               | 167               | 150   |  |
| New Student Enrollment                                  | 2010              | 2011                  | 2012              | 2013              | 2014  |  |
| Your School                                             | 40                | 20                    | 27                | 28                | 46    |  |
| Peer School Average                                     | 121               | 119                   | 123               | 119               | 114   |  |
| % Acceptances of Applications                           | 2010              | 2011                  | 2012              | 2013              | 2014  |  |
| Your School                                             | 83%               | 100%                  | 85%               | 70%               | 98%   |  |
| Peer School Average                                     | 80%               | 76%                   | 76%               | 78%               | 77%   |  |
| % Enrollment of Acceptances                             | 2010              | 2011                  | 2012              | 2013              | 2014  |  |
| Your School                                             | 89%               | 59%                   | 66%               | 93%               | 84%   |  |
| Peer School Average                                     | 76%               | 71%                   | 74%               | 71%               | 76%   |  |
| Applications, Acceptances, and Enrollment - Your School | 2010              | 2011                  | 2012              | 2013              | 2014  |  |
| Applications                                            | 54                | 34                    | 48                | 43                | 56    |  |
| Acceptances                                             | 45                | 34                    | 41                | 30                | 55    |  |
| New Student Enrollment                                  | 40                | 20                    | 27                | 28                | 46    |  |
|                                                         |                   |                       |                   |                   |       |  |

# Chart 1 Admissions / Basic Ministerial Leadership (MDiv)

Sample Theological Seminary 2014-2015 Institutional Peer Profile Report

| Table 2 Admissions / Basic Ministerial Lead             | dership (No | n-MDiv) |      |      |      |
|---------------------------------------------------------|-------------|---------|------|------|------|
| Applications                                            | 2010        | 2011    | 2012 | 2013 | 2014 |
| Your School                                             | 57          | 26      | 23   | 27   | 36   |
| Peer School Average                                     | 106         | 106     | 111  | 115  | 111  |
| Acceptances                                             | 2010        | 2011    | 2012 | 2013 | 2014 |
| Your School                                             | 46          | 24      | 19   | 24   | 34   |
| Peer School Average                                     | 79          | 80      | 83   | 86   | 83   |
| New Student Enrollment                                  | 2010        | 2011    | 2012 | 2013 | 2014 |
| Your School                                             | 40          | 19      | 19   | 19   | 28   |
| Peer School Average                                     | 59          | 58      | 58   | 63   | 57   |
| % Acceptances of Applications                           | 2010        | 2011    | 2012 | 2013 | 2014 |
| Your School                                             | 81%         | 92%     | 83%  | 89%  | 94%  |
| Peer School Average                                     | 75%         | 75%     | 75%  | 75%  | 75%  |
| % Enrollment of Acceptances                             | 2010        | 2011    | 2012 | 2013 | 2014 |
| Your School                                             | 87%         | 79%     | 100% | 79%  | 82%  |
| Peer School Average                                     | 74%         | 72%     | 70%  | 73%  | 69%  |
| Applications, Acceptances, and Enrollment - Your School | 2010        | 2011    | 2012 | 2013 | 2014 |
| Applications                                            | 57          | 26      | 23   | 27   | 36   |
| Acceptances                                             | 46          | 24      | 19   | 24   | 34   |
| New Student Enrollment                                  | 40          | 19      | 19   | 19   | 28   |