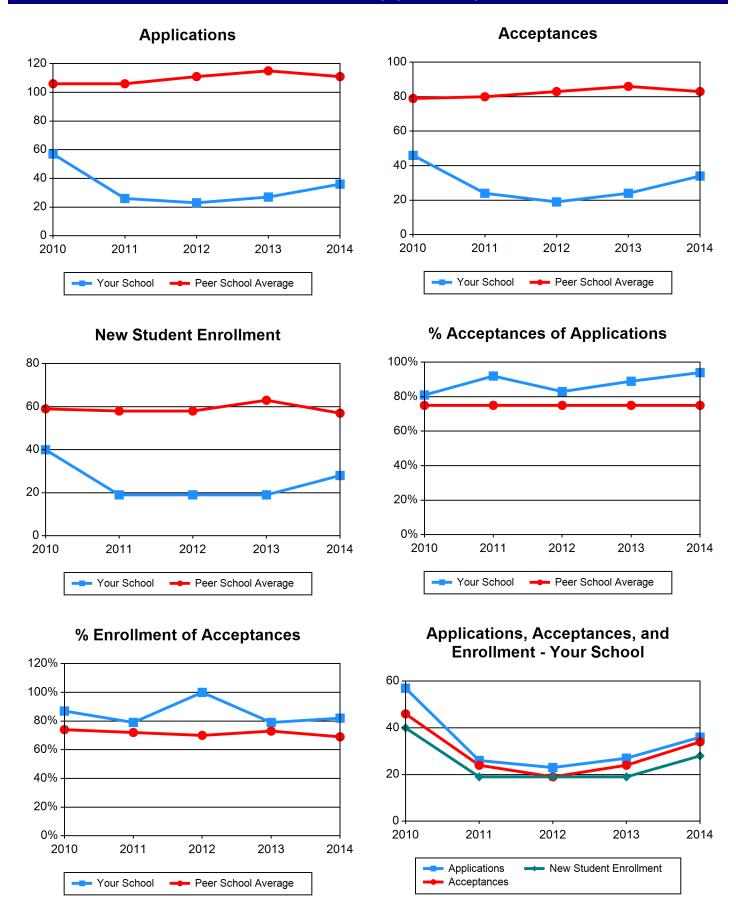

# Chart 1 Admissions / Basic Ministerial Leadership (MDiv)

Sample Theological Seminary 2014-2015 Institutional Peer Profile Report

| Table 2 Admissions / Basic Ministerial Lead             | dership (No | n-MDiv) |      |      |      |
|---------------------------------------------------------|-------------|---------|------|------|------|
| Applications                                            | 2010        | 2011    | 2012 | 2013 | 2014 |
| Your School                                             | 57          | 26      | 23   | 27   | 36   |
| Peer School Average                                     | 106         | 106     | 111  | 115  | 111  |
| Acceptances                                             | 2010        | 2011    | 2012 | 2013 | 2014 |
| Your School                                             | 46          | 24      | 19   | 24   | 34   |
| Peer School Average                                     | 79          | 80      | 83   | 86   | 83   |
| New Student Enrollment                                  | 2010        | 2011    | 2012 | 2013 | 2014 |
| Your School                                             | 40          | 19      | 19   | 19   | 28   |
| Peer School Average                                     | 59          | 58      | 58   | 63   | 57   |
| % Acceptances of Applications                           | 2010        | 2011    | 2012 | 2013 | 2014 |
| Your School                                             | 81%         | 92%     | 83%  | 89%  | 94%  |
| Peer School Average                                     | 75%         | 75%     | 75%  | 75%  | 75%  |
| % Enrollment of Acceptances                             | 2010        | 2011    | 2012 | 2013 | 2014 |
| Your School                                             | 87%         | 79%     | 100% | 79%  | 82%  |
| Peer School Average                                     | 74%         | 72%     | 70%  | 73%  | 69%  |
| Applications, Acceptances, and Enrollment - Your School | 2010        | 2011    | 2012 | 2013 | 2014 |
| Applications                                            | 57          | 26      | 23   | 27   | 36   |
| Acceptances                                             | 46          | 24      | 19   | 24   | 34   |
| New Student Enrollment                                  | 40          | 19      | 19   | 19   | 28   |