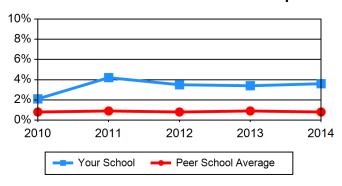

# **Chart 3 Admissions / General Theological Studies**

## Chart 2 Admissions / Basic Ministerial Leadership (Non-MDiv)

Sample Theological Seminary 2014-2015 Institutional Peer Profile Report

| Table 3 Admissions / General Theological                | Studies |      |      |      |      |
|---------------------------------------------------------|---------|------|------|------|------|
| Applications                                            | 2010    | 2011 | 2012 | 2013 | 2014 |
| Your School                                             | 69      | 4    | 4    | 10   | 27   |
| Peer School Average                                     | 62      | 52   | 48   | 81   | 70   |
| Acceptances                                             | 2010    | 2011 | 2012 | 2013 | 2014 |
| Your School                                             | 69      | 4    | 3    | 6    | 27   |
| Peer School Average                                     | 54      | 46   | 39   | 72   | 61   |
| New Student Enrollment                                  | 2010    | 2011 | 2012 | 2013 | 2014 |
| Your School                                             | 69      | 4    | 3    | 5    | 26   |
| Peer School Average                                     | 38      | 31   | 27   | 52   | 48   |
| % Acceptances of Applications                           | 2010    | 2011 | 2012 | 2013 | 2014 |
| Your School                                             | 100%    | 100% | 75%  | 60%  | 100% |
| Peer School Average                                     | 87%     | 89%  | 82%  | 89%  | 87%  |
| % Enrollment of Acceptances                             | 2010    | 2011 | 2012 | 2013 | 2014 |
| Your School                                             | 100%    | 100% | 100% | 83%  | 96%  |
| Peer School Average                                     | 70%     | 67%  | 68%  | 73%  | 79%  |
| Applications, Acceptances, and Enrollment - Your School | 2010    | 2011 | 2012 | 2013 | 2014 |
| Applications                                            | 69      | 4    | 4    | 10   | 27   |
| Acceptances                                             | 69      | 4    | 3    | 6    | 27   |
| New Student Enrollment                                  | 69      | 4    | 3    | 5    | 26   |