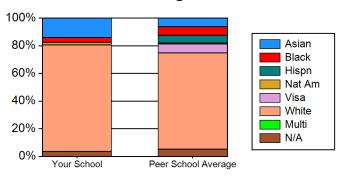

## **Chart 10 Racial / Ethnic Enrollment within Degree Categories**

#### **Basic Ministerial Leadership MDiv**

#### **Basic Ministerial Leadership Non-MDiv**

## **General Theological Studies**

### **Advanced Ministerial Leadership**

### **Advanced Theological Research**

### **Certificate and Diploma**

# **Special Unclassified**

#### **Total Enrollment**

| Table 11 Percent of Student Age Range within Degree Categories |          |         |         |         |         |         |         |                |  |
|----------------------------------------------------------------|----------|---------|---------|---------|---------|---------|---------|----------------|--|
| Basic Ministerial Leadership MDiv                              | Under 22 | 22 - 24 | 25 - 29 | 30 - 34 | 35 - 39 | 40 - 49 | 50 - 64 | 65 and<br>Over |  |
| Your School                                                    | .8%      | 12.5%   | 29.2%   | 17.5%   | 10%     | 17.5%   | 10.8%   | 1.7%           |  |
| Peer School Average                                            | .6%      | 17%     | 35.6%   | 18.8%   | 9.9%    | 11.2%   | 6.5%    | .4%            |  |
| Basic Ministerial Leadership Non-<br>MDiv                      | Under 22 | 22 - 24 | 25 - 29 | 30 - 34 | 35 - 39 | 40 - 49 | 50 - 64 | 65 and<br>Over |  |
| Your School                                                    | 1.2%     | 13.4%   | 25.6%   | 22%     | 15.9%   | 15.9%   | 4.9%    | 1.2%           |  |
| Peer School Average                                            | .6%      | 19.5%   | 31.2%   | 15.6%   | 9.2%    | 12%     | 10.9%   | 1%             |  |
| General Theological Studies                                    | Under 22 | 22 - 24 | 25 - 29 | 30 - 34 | 35 - 39 | 40 - 49 | 50 - 64 | 65 and<br>Over |  |
| Your School                                                    | 0.0%     | 17.6%   | 47.1%   | 17.6%   | 5.9%    | 5.9%    | 5.9%    | 0.0%           |  |
| Peer School Average                                            | .6%      | 10.5%   | 27.6%   | 15.6%   | 11.7%   | 16.3%   | 15.9%   | 1.7%           |  |
| Advanced Ministerial Leadership                                | Under 22 | 22 - 24 | 25 - 29 | 30 - 34 | 35 - 39 | 40 - 49 | 50 - 64 | 65 and<br>Over |  |
| Your School                                                    | 0.0%     | 0.0%    | .5%     | 6.8%    | 13.6%   | 41.5%   | 36.2%   | 1.5%           |  |
| Peer School Average                                            | 0.0%     | .1%     | 1.7%    | 9.6%    | 18%     | 33.8%   | 35.1%   | 1.7%           |  |
| Advanced Theological Research                                  | Under 22 | 22 - 24 | 25 - 29 | 30 - 34 | 35 - 39 | 40 - 49 | 50 - 64 | 65 and<br>Over |  |
| Your School                                                    | 0.0%     | 0.0%    | 9.7%    | 12.9%   | 25.8%   | 35.5%   | 16.1%   | 0.0%           |  |
| Peer School Average                                            | .3%      | 6.4%    | 20.7%   | 24.1%   | 16.2%   | 20.6%   | 11.3%   | .5%            |  |
| Certificate and Diploma                                        | Under 22 | 22 - 24 | 25 - 29 | 30 - 34 | 35 - 39 | 40 - 49 | 50 - 64 | 65 and<br>Over |  |
| Your School                                                    | 0.0%     | 0.0%    | 0.0%    | 0.0%    | 0.0%    | 0.0%    | 0.0%    | 0.0%           |  |
| Peer School Average                                            | 1.9%     | 4.3%    | 11.6%   | 12.3%   | 12.7%   | 26%     | 27.4%   | 3.9%           |  |
| Special Unclassified                                           | Under 22 | 22 - 24 | 25 - 29 | 30 - 34 | 35 - 39 | 40 - 49 | 50 - 64 | 65 and<br>Over |  |
| Your School                                                    | 4.3%     | 13%     | 13%     | 17.4%   | 13%     | 8.7%    | 30.4%   | 0.0%           |  |
| Peer School Average                                            | .7%      | 7%      | 20%     | 14.8%   | 13.1%   | 17%     | 20.8%   | 6.6%           |  |
| Total Enrollment                                               | Under 22 | 22 - 24 | 25 - 29 | 30 - 34 | 35 - 39 | 40 - 49 | 50 - 64 | 65 and<br>Over |  |
| Your School                                                    | .4%      | 4.8%    | 10.7%   | 11.5%   | 13.6%   | 31.7%   | 25.9%   | 1.3%           |  |
| Peer School Average                                            | .6%      | 12.5%   | 26.5%   | 17%     | 11.9%   | 16.6%   | 13.8%   | 1.2%           |  |