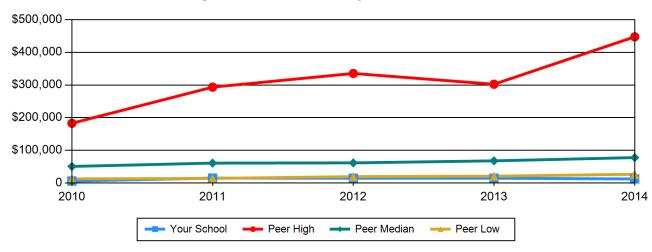

|                      |                         |
| Long-Term Investments per FTE Student | 2010                | 2011                    | 2012                 | 2013                 | 2014                    |
|                                       | <b>2010</b> \$6,033 | <b>2011</b><br>\$15,107 | <b>2012</b> \$14,630 | <b>2013</b> \$14,739 | <b>2014</b><br>\$12,465 |
| per FTE Student                       |                     |                         |                      |                      |                         |
| per FTE Student<br>Your School        | \$6,033             | \$15,107                | \$14,630             | \$14,739             | \$12,465                |

#### **Long-Term Investments**



#### **Long-Term Investments per FTE Student**



# **Table 19 Gifts for Current Operations - Unrestricted**

| Individuals                     | 2010         | 2011        | 2012         | 2013           | 2014               |
|---------------------------------|--------------|-------------|--------------|----------------|--------------------|
| Your School                     | \$10,060     | \$21,797    | \$329,074    | \$176,455      | \$623,298          |
| Peer High                       | \$5,088,744  | \$5,200,017 | \$7,365,456  | \$7,281,271    | \$9,055,603        |
| Peer Median                     | \$594,298    | \$604,141   | \$1,047,662  | \$798,894      | \$1,170,005        |
| Peer Low                        | \$189,786    | \$182,571   | \$84,493     | \$264,345      | \$168,386          |
| 1 001 L0W