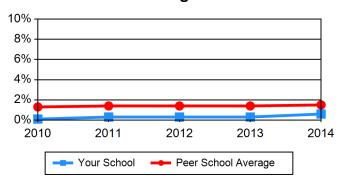

# **Chart 4 Admissions / Advanced Ministerial Leadership**

# % Acceptances of Applications

% Enrollment of Acceptances

Applications, Acceptances, and Enrollment - Your School

| Table 4 Admissions / Advanced Ministerial               | Leadership |      |      |      |      |
|---------------------------------------------------------|------------|------|------|------|------|
| Applications                                            | 2010       | 2011 | 2012 | 2013 | 2014 |
| Your School                                             | 160        | 95   | 110  | 61   | 48   |
| Peer School Average                                     | 30         | 29   | 37   | 29   | 31   |
| Acceptances                                             | 2010       | 2011 | 2012 | 2013 | 2014 |
| Your School                                             | 160        | 89   | 95   | 49   | 36   |
| Peer School Average                                     | 23         | 21   | 27   | 25   | 24   |
| New Student Enrollment                                  | 2010       | 2011 | 2012 | 2013 | 2014 |
| Your School                                             | 160        | 60   | 65   | 45   | 31   |
| Peer School Average                                     | 18         | 15   | 22   | 21   | 19   |
| % Acceptances of Applications                           | 2010       | 2011 | 2012 | 2013 | 2014 |
| Your School                                             | 100%       | 94%  | 86%  | 80%  | 75%  |
| Peer School Average                                     | 77%        | 72%  | 73%  | 86%  | 78%  |
| % Enrollment of Acceptances                             | 2010       | 2011 | 2012 | 2013 | 2014 |
| Your School                                             | 100%       | 67%  | 68%  | 92%  | 86%  |
| Peer School Average                                     | 75%        | 75%  | 83%  | 83%  | 78%  |
| Applications, Acceptances, and Enrollment - Your School | 2010       | 2011 | 2012 | 2013 | 2014 |
| Applications                                            | 160        | 95   | 110  | 61   | 48   |
| Acceptances                                             | 160        | 89   | 95   | 49   | 36   |
| New Student Enrollment                                  | 160        | 60   | 65   | 45   | 31   |