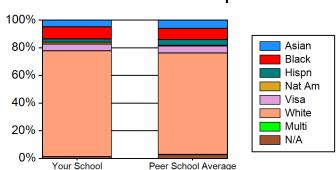

#### **Chart 9 Racial / Ethnic Enrollment**

#### **Basic Ministerial Leadership Non-MDiv**

#### **General Theological Studies**

#### **Advanced Ministerial Leadership**

#### **Advanced Theological Research**

#### **Certificate and Diploma**

#### **Special Unclassified**

#### **Total Enrollment**

| Table 40 Daviel/Educia Francii            |              | L'a Bass | 0-1      |         |            |            |           |             |
|-------------------------------------------|--------------|----------|----------|---------|------------|------------|-----------|-------------|
| Table 10 Racial / Ethnic Enroll           | ment wit     | nın Degi | ree Cate | egories |            |            |           |             |
| Basic Ministerial Leadership MDiv         | Asian        | Black    | Hispn    | Nat Am  | Visa       | White      | Multi     | N/A         |
| Your School                               | 1.3%         | 8.5%     | 2%       | .7%     | 3.9%       | 81.7%      | .7%       | 1.3%        |
| Peer School Average                       | 7.2%         | 5.7%     | 3.3%     | .7%     | 3.7%       | 75%        | .3%       | 4.1%        |
| _                                         | <b>A</b> - • | Dist     |          | NI-4 A  | \ <i>C</i> | 1871. 14 - | B. 8 14.* | <b>N1/A</b> |
| Basic Ministerial Leadership Non-<br>MDiv | Asian        | Black    | Hispn    | Nat Am  | Visa       | White      | Multi     | N/A         |
| Your School                               | 4.9%         | 8.6%     | 2.5%     | 1.2%    | 4.9%       | 76.5%      | 0.0%      | 1.2%        |
| Peer School Average                       | 6.1%         | 8%       | 4.2%     | .4%     | 5%         | 73.3%      | .3%       | 2.7%        |
| General Theological Studies               | Asian        | Black    | Hispn    | Nat Am  | Visa       | White      | Multi     | N/A         |
| Your School                               | 14%          | 3.5%     | 0.0%     | 1.8%    | 0.0%       | 77.2%      | 0.0%      | 3.5%        |
| Peer School Average                       | 6.3%         | 6.1%     | 5.7%     | .5%     | 6.5%       | 69.6%      | .2%       | 5.1%        |
| Advanced Ministerial Leadership           | Asian        | Black    | Hispn    | Nat Am  | Visa       | White      | Multi     | N/A         |
| Your School                               | 20.6%        | 3.4%     | 4.8%     | 0.0%    | 19.9%      | 32%        | .5%       | 18.8%       |
| Peer School Average                       | 8.5%         | 5.6%     | 3%       | .3%     | 18.5%      | 58.2%      | .2%       | 5.7%        |
| Advanced Theological Research             | Asian        | Black    | Hispn    | Nat Am  | Visa       | White      | Multi     | N/A         |
| Your School                               | 7.9%         | 2.6%     | 0.0%     | 1.3%    | 2.6%       | 84.2%      | 0.0%      | 1.3%        |
| Peer School Average                       | 9.2%         | 5.9%     | 3.8%     | .5%     | 14%        | 61.8%      | .1%       | 4.7%        |
| Certificate and Diploma                   | Asian        | Black    | Hispn    | Nat Am  | Visa       | White      | Multi     | N/A         |
| Your School                               | 0.0%         | 0.0%     | 0.0%     | 0.0%    | 0.0%       | 0.0%       | 0.0%      | 0.0%        |
| Peer School Average                       | 12.1%        | 12.3%    | 19%      | 1.2%    | 5.3%       | 35.2%      | .3%       | 14.6%       |
| Special Unclassified                      | Asian        | Black    | Hispn    | Nat Am  | Visa       | White      | Multi     | N/A         |
| Your School                               | 0.0%         | 0.0%     | 0.0%     | 0.0%    | 0.0%       | 0.0%       | 0.0%      | 0.0%        |
| Peer School Average                       | 5.4%         | 6.8%     | 3.3%     | 0.0%    | 5%         | 71.2%      | .6%       | 7.7%        |
| Total Enrollment                          | Asian        | Black    | Hispn    | Nat Am  | Visa       | White      | Multi     | N/A         |
| Your School                               | 13.7%        | 4.9%     | 3.2%     | .5%     | 12.3%      | 54.1%      | .4%       | 10.9%       |
| Peer School Average                       | 7.5%         | 6.6%     | 4.8%     | .6%     | 7.2%       | 68%        | .3%       | 5%          |
| <del>-</del>                              |              |          |          |         |            |            |           |             |