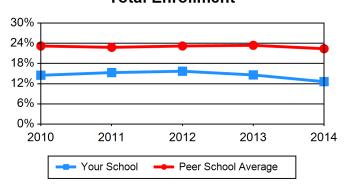

# Chart 5 Admissions / Advanced Theological Research and Teaching

Sample Theological Seminary 2014-2015 Institutional Peer Profile Report

| Basic Ministerial Leadership MDiv     | 2010  | 2011  | 2012  | 2013       | 2014              |
|---------------------------------------|-------|-------|-------|------------|-------------------|
| Your HC                               | 171   | 132   | 114   | 120        | 153               |
| Your FTE                              | 90    | 74    | 66    | 71         | 90                |
| Peer Average HC                       | 543   | 543   | 535   | 524        | 508               |
| Peer Average FTE                      | 353   | 378   | 332   | 315        | 284               |
| Basic Ministerial Leadership Non-MDiv | 2010  | 2011  | 2012  | 2013       | 2014              |
| Your HC                               | 121   | 87    | 91    | 82         | 81                |
| Your FTE                              | 83    | 50    | 52    | 48         | 47                |
| Peer Average HC                       | 235   | 225   | 215   | 219        | 225               |
| Peer Average FTE                      | 137   | 135   | 119   | 116        | 117               |
| General Theological Studies           | 2010  | 2011  | 2012  | 2013       | 2014              |
| Your HC                               | 69    | 31    | 19    | 2013<br>17 | <b>2014</b><br>57 |
| Your FTE                              | 48    | 13    | 9     | 8          | 23                |
| Peer Average HC                       | 119   | 106   | 118   | 138        | 164               |
| Peer Average FTE                      | 57    | 52    | 55    | 65         | 79                |
| reel Average FTE                      | 37    | 52    | 55    | 05         | 19                |
| Advanced Ministerial Leadership       | 2010  | 2011  | 2012  | 2013       | 2014              |
| Your HC                               | 255   | 321   | 347   | 398        | 437               |
| Your FTE                              | 101   | 147   | 170   | 199        | 227               |
| Peer Average HC                       | 156   | 148   | 140   | 140        | 144               |
| Peer Average FTE                      | 64    | 60    | 57    | 57         | 58                |
| Advanced Theological Research         | 2010  | 2011  | 2012  | 2013       | 2014              |
| Your HC                               | 17    | 24    | 24    | 31         | 76                |
| Your FTE                              | 17    | 24    | 24    | 31         | 76                |
| Peer Average HC                       | 156   | 157   | 151   | 150        | 150               |
| Peer Average FTE                      | 130   | 134   | 129   | 126        | 124               |
| Certificate and Diploma               | 2010  | 2011  | 2012  | 2013       | 2014              |
| Your HC                               | 30    | 0     | 0     | 0          | 0                 |
| Your FTE                              | 2     | 0     | 0     | 0          | 0                 |
| Peer Average HC                       | 109   | 106   | 113   | 95         | 85                |
| Peer Average FTE                      | 37    | 32    | 37    | 35         | 41                |
| Special Unclassified                  | 2010  | 2011  | 2012  | 2013       | 2014              |
| Your HC                               | 88    | 0     | 61    | 24         | 0                 |
| Your FTE                              | 26    | 0     | 16    | 6          | 0                 |
| Peer Average HC                       | 57    | 38    | 50    | 52         | 37                |
| Peer Average FTE                      | 25    | 14    | 14    | 13         | 12                |
| Total Enrollment                      | 2010  | 2011  | 2012  | 2013       | 2014              |
| Your HC                               | 751   | 595   | 656   | 672        | 804               |
| Your FTE                              | 367   | 308   | 337   | 363        | 462               |
| Peer Average HC                       | 1,374 | 1,323 | 1,322 | 1,317      | 1,313             |
| Peer Average FTE                      | 802   | 804   | 742   | 727        | 714               |

## **Chart 6 Enrollment by Degree Category**

| Basic Ministerial Leadership MDiv     | 2010 | 2011 | 2012 | 2013 | 2014 |
|---------------------------------------|------|------|------|------|------|
| Your School                           | 32   | 29   | 33   | 27   | 2    |
| Peer School Average                   | 88   | 89   | 89   | 83   | 8    |
| Basic Ministerial Leadership Non-MDiv | 2010 | 2011 | 2012 | 2013 | 2014 |
| Your School                           | 28   | 24   | 9    | 21   | 33   |
| Peer School Average                   | 59   | 60   | 58   | 57   | 54   |
| General Theological Studies           | 2010 | 2011 | 2012 | 2013 | 201  |
| Your School                           | 0    | 7    | 5    | 3    | į    |
| Peer School Average                   | 27   | 27   | 28   | 32   | 29   |
| Advanced Ministerial Leadership       | 2010 | 2011 | 2012 | 2013 | 2014 |
| Your School                           | 23   | 11   | 28   | 21   | 24   |
| Peer School Average                   | 16   | 18   | 19   | 20   | 19   |
| Advanced Theological Research         | 2010 | 2011 | 2012 | 2013 | 2014 |
| Your School                           | 0    | 0    | 0    | 0    | •    |
| Peer School Average                   | 25   | 26   | 28   | 26   | 26   |
| Total Completions                     | 2010 | 2011 | 2012 | 2013 | 2014 |

#### **Total Enrollment**

| ble 9 Racial / Ethnic Enrollment                 |                     |                     |                     |                     |                     |
|--------------------------------------------------|---------------------|---------------------|---------------------|---------------------|---------------------|
|                                                  | 2040                | 2014                | 2012                | 2012                | 204.4               |
| Basic Ministerial Leadership MDiv<br>Your School | <b>2010</b><br>4.8% | <b>2011</b><br>4.2% | <b>2012</b><br>3.8% | <b>2013</b><br>3.3% | <b>2014</b><br>3.2% |
|                                                  |                     | 4.2%<br>7.6%        | 3.8%<br>7.8%        | 3.3%<br>8.1%        | 3.2%<br>8.1%        |
| Peer School Average                              | 6.9%                | 7.0%                | 1.0%                | 0.1%                | 0.1%                |
| Basic Ministerial Leadership Non-MDiv            | 2010                | 2011                | 2012                | 2013                | 2014                |
| Your School                                      | 2.3%                | 3.2%                | 3.2%                | 3.1%                | 2.2%                |
| Peer School Average                              | 3.5%                | 3.8%                | 4%                  | 4.1%                | 4.1%                |
| General Theological Studies                      | 2010                | 2011                | 2012                | 2013                | 2014                |
| Your School                                      | .9%                 | 1.3%                | .5%                 | .6%                 | 1.4%                |
| Peer School Average                              | 1.5%                | 1.5%                | 2.1%                | 2.3%                | 3.2%                |
| Advanced Ministerial Leadership                  | 2010                | 2011                | 2012                | 2013                | 2014                |
| Your School                                      | 18.6%               | 34.8%               | 35.2%               | 40.3%               | 26.7%               |
| Peer School Average                              | 3%                  | 3.3%                | 3.4%                | 3.7%                | 4%                  |
| Advanced Theological Research                    | 2010                | 2011                | 2012                | 2013                | 2014                |
| Your School                                      | .3%                 | .5%                 | .5%                 | .4%                 | 1.4%                |
| Peer School Average                              | 3.2%                | 3.4%                | 3.8%                | 3.8%                | 3.8%                |
| Certificate and Diploma                          | 2010                | 2011                | 2012                | 2013                | 2014                |
| Your School                                      | 1.3%                | 0.0%                | 0.0%                | 0.0%                | 0.0%                |
| Peer School Average                              | 4.4%                | 4.1%                | 4.4%                | 3.5%                | 3.3%                |
| Special Unclassified                             | 2010                | 2011                | 2012                | 2013                | 2014                |
| Your School                                      | 1.3%                | 0.0%                | 3.4%                | .7%                 | 0.0%                |
| Peer School Average                              | .6%                 | .6%                 | .8%                 | .6%                 | .6%                 |
| Total Enrollment                                 | 2010                | 2011                | 2012                | 2013                | 2014                |
| Your School                                      | 29.6%               | 44%                 | 46.5%               | 48.5%               | 35%                 |