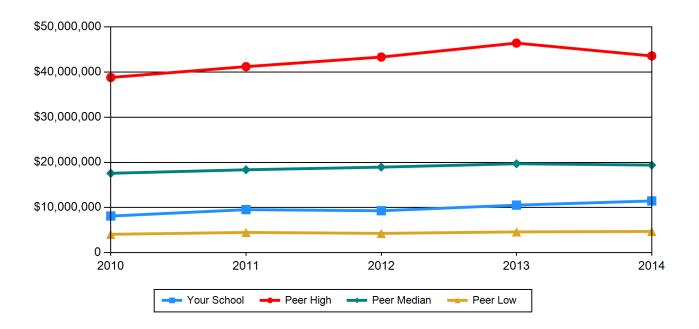

# **Table 17 Total Expenditures**

|             | 2010         | 2011         | 2012         | 2013         | 2014         |
|-------------|--------------|--------------|--------------|--------------|--------------|
| Your School | \$8,116,947  | \$9,534,649  | \$9,293,058  | \$10,532,633 | \$11,463,185 |
| Peer High   | \$38,809,368 | \$41,211,355 | \$43,334,298 | \$46,425,189 | \$43,578,599 |
| Peer Median | \$17,585,723 | \$18,365,382 | \$18,948,914 | \$19,701,651 | \$19,402,869 |
| Peer Low    | \$4,074,776  | \$4,491,055  | \$4,278,635  | \$4,606,335  | \$4,705,991  |