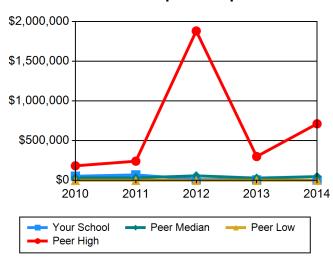

# **Table 13 Peer Group Total Compensation Over Time**

| Median Peer Total Compensation for Key Positions - Administration                                                                                                                    |                                                                                                                                      |                                                                                                                                     |                                                                                                                                 |                                                                                                                      |                                                                                                                             |  |  |  |
|--------------------------------------------------------------------------------------------------------------------------------------------------------------------------------------|--------------------------------------------------------------------------------------------------------------------------------------|-------------------------------------------------------------------------------------------------------------------------------------|---------------------------------------------------------------------------------------------------------------------------------|----------------------------------------------------------------------------------------------------------------------|-----------------------------------------------------------------------------------------------------------------------------|--|--|--|
|                                                                                                                                                                                      | 2010                                                                                                                                 | 2011                                                                                                                                | 2012                                                                                                                            | 2013                                                                                                                 | 2014                                                                                                                        |  |  |  |
| Chief Executive Officer                                                                                                                                                              | \$218,356                                                                                                                            | \$210,806                                                                                                                           | \$221,420                                                                                                                       | \$226,592                                                                                                            | \$237,000                                                                                                                   |  |  |  |
| Chief Academic Officer                                                                                                                                                               | \$101,560                                                                                                                            | \$107,392                                                                                                                           | \$107,535                                                                                                                       | \$110,279                                                                                                            | \$113,705                                                                                                                   |  |  |  |
| Chief Development Officer                                                                                                                                                            | \$128,902                                                                                                                            | \$127,195                                                                                                                           | \$138,315                                                                                                                       | \$140,832                                                                                                            | \$147,092                                                                                                                   |  |  |  |
| Chief Financial Officer                                                                                                                                                              | \$133,600                                                                                                                            | \$134,223                                                                                                                           | \$142,102                                                                                                                       | \$142,960                                                                                                            | \$145,626                                                                                                                   |  |  |  |
| Dean of Students                                                                                                                                                                     | \$87,742                                                                                                                             | \$89,754                                                                                                                            | \$83,709                                                                                                                        | \$82,106                                                                                                             | \$85,798                                                                                                                    |  |  |  |
| Head Librarian - Admin./Faculty                                                                                                                                                      | \$78,242                                                                                                                             | \$82,538                                                                                                                            | \$86,425                                                                                                                        | \$90,762                                                                                                             | \$92,652                                                                                                                    |  |  |  |
| Admissions Officer                                                                                                                                                                   | \$61,691                                                                                                                             | \$64,840                                                                                                                            | \$78,030                                                                                                                        | \$81,671                                                                                                             | \$81,972                                                                                                                    |  |  |  |
| Registrar                                                                                                                                                                            | \$62,962                                                                                                                             | \$66,209                                                                                                                            | \$68,299                                                                                                                        | \$70,984                                                                                                             | \$64,850                                                                                                                    |  |  |  |
| Median Peer Total Compensati                                                                                                                                                         | on for Key I                                                                                                                         | Positions - F                                                                                                                       | aculty                                                                                                                          |                                                                                                                      |                                                                                                                             |  |  |  |
|                                                                                                                                                                                      | 2010                                                                                                                                 | 2011                                                                                                                                | 2012                                                                                                                            | 2013                                                                                                                 | 2014                                                                                                                        |  |  |  |
| Professor                                                                                                                                                                            | \$85,596                                                                                                                             | \$88,803                                                                                                                            | \$91,291                                                                                                                        | \$93,786                                                                                                             | \$92,899                                                                                                                    |  |  |  |
| Associate Professor                                                                                                                                                                  | \$78,089                                                                                                                             | \$79,774                                                                                                                            | \$81,957                                                                                                                        | \$82,700                                                                                                             | \$82,758                                                                                                                    |  |  |  |
| Assistant Professor                                                                                                                                                                  | \$68,855                                                                                                                             | \$73,660                                                                                                                            | \$74,598                                                                                                                        | \$76,265                                                                                                             | \$73,977                                                                                                                    |  |  |  |
| Average Peer Total Compensa                                                                                                                                                          | tion for Key                                                                                                                         | Positions -                                                                                                                         | Administra                                                                                                                      | tion                                                                                                                 |                                                                                                                             |  |  |  |
|                                                                                                                                                                                      | 2010                                                                                                                                 | 2011                                                                                                                                | 2012                                                                                                                            | 2013                                                                                                                 | 2014                                                                                                                        |  |  |  |
|                                                                                                                                                                                      | 2010                                                                                                                                 | 2011                                                                                                                                | 2012                                                                                                                            |                                                                                                                      | _•                                                                                                                          |  |  |  |
| Chief Executive Officer                                                                                                                                                              | \$226,520                                                                                                                            | \$228,692                                                                                                                           | \$245,019                                                                                                                       | \$246,220                                                                                                            | \$260,872                                                                                                                   |  |  |  |
| Chief Executive Officer Chief Academic Officer                                                                                                                                       |                                                                                                                                      | _                                                                                                                                   | _                                                                                                                               |                                                                                                                      | _                                                                                                                           |  |  |  |
|                                                                                                                                                                                      | \$226,520                                                                                                                            | \$228,692                                                                                                                           | \$245,019                                                                                                                       | \$246,220                                                                                                            | \$260,872                                                                                                                   |  |  |  |
| Chief Academic Officer                                                                                                                                                               | \$226,520<br>\$107,800                                                                                                               | \$228,692<br>\$110,595                                                                                                              | \$245,019<br>\$114,927                                                                                                          | \$246,220<br>\$115,370                                                                                               | \$260,872<br>\$114,870<br>\$153,809<br>\$145,470                                                                            |  |  |  |
| Chief Academic Officer Chief Development Officer Chief Financial Officer Dean of Students                                                                                            | \$226,520<br>\$107,800<br>\$131,473<br>\$128,243<br>\$87,214                                                                         | \$228,692<br>\$110,595<br>\$129,716<br>\$140,156<br>\$87,135                                                                        | \$245,019<br>\$114,927<br>\$138,653<br>\$147,331<br>\$88,527                                                                    | \$246,220<br>\$115,370<br>\$148,866<br>\$140,530<br>\$88,266                                                         | \$260,872<br>\$114,870<br>\$153,809<br>\$145,470<br>\$85,074                                                                |  |  |  |
| Chief Academic Officer Chief Development Officer Chief Financial Officer Dean of Students Head Librarian - Admin./Faculty                                                            | \$226,520<br>\$107,800<br>\$131,473<br>\$128,243<br>\$87,214<br>\$80,372                                                             | \$228,692<br>\$110,595<br>\$129,716<br>\$140,156<br>\$87,135<br>\$83,455                                                            | \$245,019<br>\$114,927<br>\$138,653<br>\$147,331                                                                                | \$246,220<br>\$115,370<br>\$148,866<br>\$140,530                                                                     | \$260,872<br>\$114,870<br>\$153,809<br>\$145,470<br>\$85,074<br>\$93,186                                                    |  |  |  |
| Chief Academic Officer Chief Development Officer Chief Financial Officer Dean of Students                                                                                            | \$226,520<br>\$107,800<br>\$131,473<br>\$128,243<br>\$87,214<br>\$80,372<br>\$67,907                                                 | \$228,692<br>\$110,595<br>\$129,716<br>\$140,156<br>\$87,135                                                                        | \$245,019<br>\$114,927<br>\$138,653<br>\$147,331<br>\$88,527                                                                    | \$246,220<br>\$115,370<br>\$148,866<br>\$140,530<br>\$88,266                                                         | \$260,872<br>\$114,870<br>\$153,809<br>\$145,470<br>\$85,074                                                                |  |  |  |
| Chief Academic Officer Chief Development Officer Chief Financial Officer Dean of Students Head Librarian - Admin./Faculty                                                            | \$226,520<br>\$107,800<br>\$131,473<br>\$128,243<br>\$87,214<br>\$80,372                                                             | \$228,692<br>\$110,595<br>\$129,716<br>\$140,156<br>\$87,135<br>\$83,455                                                            | \$245,019<br>\$114,927<br>\$138,653<br>\$147,331<br>\$88,527<br>\$84,137                                                        | \$246,220<br>\$115,370<br>\$148,866<br>\$140,530<br>\$88,266<br>\$89,865                                             | \$260,872<br>\$114,870<br>\$153,809<br>\$145,470<br>\$85,074<br>\$93,186                                                    |  |  |  |
| Chief Academic Officer Chief Development Officer Chief Financial Officer Dean of Students Head Librarian - Admin./Faculty Admissions Officer                                         | \$226,520<br>\$107,800<br>\$131,473<br>\$128,243<br>\$87,214<br>\$80,372<br>\$67,907<br>\$63,469                                     | \$228,692<br>\$110,595<br>\$129,716<br>\$140,156<br>\$87,135<br>\$83,455<br>\$69,120<br>\$66,196                                    | \$245,019<br>\$114,927<br>\$138,653<br>\$147,331<br>\$88,527<br>\$84,137<br>\$73,853<br>\$66,710                                | \$246,220<br>\$115,370<br>\$148,866<br>\$140,530<br>\$88,266<br>\$89,865<br>\$85,250                                 | \$260,872<br>\$114,870<br>\$153,809<br>\$145,470<br>\$85,074<br>\$93,186<br>\$80,876                                        |  |  |  |
| Chief Academic Officer Chief Development Officer Chief Financial Officer Dean of Students Head Librarian - Admin./Faculty Admissions Officer Registrar                               | \$226,520<br>\$107,800<br>\$131,473<br>\$128,243<br>\$87,214<br>\$80,372<br>\$67,907<br>\$63,469<br>tion for Key<br>2010             | \$228,692<br>\$110,595<br>\$129,716<br>\$140,156<br>\$87,135<br>\$83,455<br>\$69,120<br>\$66,196<br>Positions -<br>2011             | \$245,019<br>\$114,927<br>\$138,653<br>\$147,331<br>\$88,527<br>\$84,137<br>\$73,853<br>\$66,710<br>Faculty<br>2012             | \$246,220<br>\$115,370<br>\$148,866<br>\$140,530<br>\$88,266<br>\$89,865<br>\$85,250<br>\$72,984                     | \$260,872<br>\$114,870<br>\$153,809<br>\$145,470<br>\$85,074<br>\$93,186<br>\$80,876<br>\$66,282                            |  |  |  |
| Chief Academic Officer Chief Development Officer Chief Financial Officer Dean of Students Head Librarian - Admin./Faculty Admissions Officer Registrar                               | \$226,520<br>\$107,800<br>\$131,473<br>\$128,243<br>\$87,214<br>\$80,372<br>\$67,907<br>\$63,469<br>tion for Key<br>2010<br>\$86,148 | \$228,692<br>\$110,595<br>\$129,716<br>\$140,156<br>\$87,135<br>\$83,455<br>\$69,120<br>\$66,196<br>Positions -<br>2011<br>\$89,245 | \$245,019<br>\$114,927<br>\$138,653<br>\$147,331<br>\$88,527<br>\$84,137<br>\$73,853<br>\$66,710<br>Faculty<br>2012<br>\$92,553 | \$246,220<br>\$115,370<br>\$148,866<br>\$140,530<br>\$88,266<br>\$89,865<br>\$85,250<br>\$72,984<br>2013<br>\$92,991 | \$260,872<br>\$114,870<br>\$153,809<br>\$145,470<br>\$85,074<br>\$93,186<br>\$80,876<br>\$66,282<br><b>2014</b><br>\$92,726 |  |  |  |
| Chief Academic Officer Chief Development Officer Chief Financial Officer Dean of Students Head Librarian - Admin./Faculty Admissions Officer Registrar  Average Peer Total Compensar | \$226,520<br>\$107,800<br>\$131,473<br>\$128,243<br>\$87,214<br>\$80,372<br>\$67,907<br>\$63,469<br>tion for Key<br>2010             | \$228,692<br>\$110,595<br>\$129,716<br>\$140,156<br>\$87,135<br>\$83,455<br>\$69,120<br>\$66,196<br>Positions -<br>2011             | \$245,019<br>\$114,927<br>\$138,653<br>\$147,331<br>\$88,527<br>\$84,137<br>\$73,853<br>\$66,710<br>Faculty<br>2012             | \$246,220<br>\$115,370<br>\$148,866<br>\$140,530<br>\$88,266<br>\$89,865<br>\$85,250<br>\$72,984                     | \$260,872<br>\$114,870<br>\$153,809<br>\$145,470<br>\$85,074<br>\$93,186<br>\$80,876<br>\$66,282                            |  |  |  |