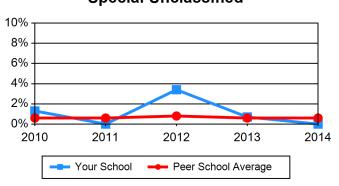

# Table 8 Women as a Percent of Total Enrollment

| Basic Ministerial Leadership MDiv     | 2010  | 2011  | 2012  | 2013  | 2014  |
|---------------------------------------|-------|-------|-------|-------|-------|
| Your School                           | 1.1%  | .8%   | 1.2%  | 2.5%  | 1.9%  |
| Peer School Average                   | 5%    | 4.9%  | 5.1%  | 4.9%  | 4.5%  |
| Basic Ministerial Leadership Non-MDiv | 2010  | 2011  | 2012  | 2013  | 2014  |
| Your School                           | 7.3%  | 7.9%  | 7.3%  | 6.8%  | 5.5%  |
| Peer School Average                   | 9.5%  | 9.6%  | 8.9%  | 9.2%  | 9.2%  |
| General Theological Studies           | 2010  | 2011  | 2012  | 2013  | 2014  |
| Your School                           | .5%   | 2%    | .9%   | .6%   | 1%    |
| Peer School Average                   | 2.5%  | 2.2%  | 2.9%  | 3.2%  | 3.5%  |
| Advanced Ministerial Leadership       | 2010  | 2011  | 2012  | 2013  | 2014  |
| Your School                           | 2.1%  | 4.2%  | 3.5%  | 3.4%  | 3.6%  |
| Peer School Average                   | .8%   | .9%   | .8%   | .9%   | .8%   |
| Advanced Theological Research         | 2010  | 2011  | 2012  | 2013  | 2014  |
| Your School                           | .1%   | .3%   | .3%   | .3%   | .6%   |
| Peer School Average                   | 1.3%  | 1.4%  | 1.4%  | 1.4%  | 1.5%  |
| Certificate and Diploma               | 2010  | 2011  | 2012  | 2013  | 2014  |
| Your School                           | 0.0%  | 0.0%  | 0.0%  | 0.0%  | 0.0%  |
| Peer School Average                   | 2.8%  | 2.8%  | 2.7%  | 2.5%  | 1.9%  |
| Special Unclassified                  | 2010  | 2011  | 2012  | 2013  | 2014  |
| Your School                           | 3.3%  | 0.0%  | 2.4%  | .9%   | 0.0%  |
| Peer School Average                   | 1.3%  | .9%   | 1.2%  | 1.2%  | 1.1%  |
| Total Enrollment                      | 2010  | 2011  | 2012  | 2013  | 2014  |
| Your School                           | 14.5% | 15.3% | 15.7% | 14.6% | 12.6% |
| Peer School Average                   | 23.2% | 22.8% | 23.2% | 23.4% | 22.4% |

# **Chart 8 Women as a Percent of Total Enrollment**

#### **Special Unclassified**