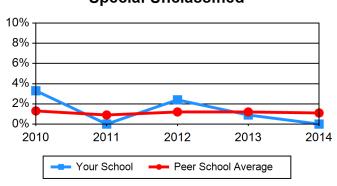

# Table 8 Women as a Percent of Total Enrollment

| Basic Ministerial Leadership MDiv     | 2010  | 2011  | 2012  | 2013  | 2014  |
|---------------------------------------|-------|-------|-------|-------|-------|
| Your School                           | 1.1%  | .8%   | 1.2%  | 2.5%  | 1.9%  |
| Peer School Average                   | 5%    | 4.9%  | 5.1%  | 4.9%  | 4.5%  |
| Basic Ministerial Leadership Non-MDiv | 2010  | 2011  | 2012  | 2013  | 2014  |
| Your School                           | 7.3%  | 7.9%  | 7.3%  | 6.8%  | 5.5%  |
| Peer School Average                   | 9.5%  | 9.6%  | 8.9%  | 9.2%  | 9.2%  |
| General Theological Studies           | 2010  | 2011  | 2012  | 2013  | 2014  |
| Your School                           | .5%   | 2%    | .9%   | .6%   | 1%    |
| Peer School Average                   | 2.5%  | 2.2%  | 2.9%  | 3.2%  | 3.5%  |
| Advanced Ministerial Leadership       | 2010  | 2011  | 2012  | 2013  | 2014  |
| Your School                           | 2.1%  | 4.2%  | 3.5%  | 3.4%  | 3.6%  |
| Peer School Average                   | .8%   | .9%   | .8%   | .9%   | .8%   |
| Advanced Theological Research         | 2010  | 2011  | 2012  | 2013  | 2014  |
| Your School                           | .1%   | .3%   | .3%   | .3%   | .6%   |
| Peer School Average                   | 1.3%  | 1.4%  | 1.4%  | 1.4%  | 1.5%  |
| Certificate and Diploma               | 2010  | 2011  | 2012  | 2013  | 2014  |
| Your School                           | 0.0%  | 0.0%  | 0.0%  | 0.0%  | 0.0%  |
| Peer School Average                   | 2.8%  | 2.8%  | 2.7%  | 2.5%  | 1.9%  |
| Special Unclassified                  | 2010  | 2011  | 2012  | 2013  | 2014  |
| Your School                           | 3.3%  | 0.0%  | 2.4%  | .9%   | 0.0%  |
| Peer School Average                   | 1.3%  | .9%   | 1.2%  | 1.2%  | 1.1%  |
| Total Enrollment                      | 2010  | 2011  | 2012  | 2013  | 2014  |
| Your School                           | 14.5% | 15.3% | 15.7% | 14.6% | 12.6% |
| Peer School Average                   | 23.2% | 22.8% | 23.2% | 23.4% | 22.4% |

# **Chart 8 Women as a Percent of Total Enrollment**

#### **Special Unclassified**