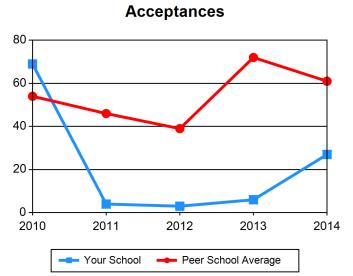

#### **Peer Schools:**

- Peer 1
- Peer 2
- Peer 3
- Peer 4
- Peer 5
- Peer 6
- . . . .
- Peer 7
- Peer 8
- Peer 9
- Peer 10
- Peer 11
- Peer 12
- Peer 13

| Table 1 Admissions / Basic Ministerial Lead             | dership (MD       | Div)                  |                   |                   |       |  |
|---------------------------------------------------------|-------------------|-----------------------|-------------------|-------------------|-------|--|
|                                                         |                   |                       | 2042              | 2042              | 204.4 |  |
| Applications Your School                                | <b>2010</b><br>54 | <b>2011</b><br>34     | <b>2012</b><br>48 | <b>2013</b><br>43 | 2014  |  |
|                                                         | 201               | 3 <del>4</del><br>221 | 46<br>219         | 43<br>216         | 56    |  |
| Peer School Average                                     | 201               | 221                   | 219               | 216               | 195   |  |
| Acceptances                                             | 2010              | 2011                  | 2012              | 2013              | 2014  |  |
| Your School                                             | 45                | 34                    | 41                | 30                | 55    |  |
| Peer School Average                                     | 160               | 168                   | 167               | 167               | 150   |  |
| New Student Enrollment                                  | 2010              | 2011                  | 2012              | 2013              | 2014  |  |
| Your School                                             | 40                | 20                    | 27                | 28                | 46    |  |
| Peer School Average                                     | 121               | 119                   | 123               | 119               | 114   |  |
| % Acceptances of Applications                           | 2010              | 2011                  | 2012              | 2013              | 2014  |  |
| Your School                                             | 83%               | 100%                  | 85%               | 70%               | 98%   |  |
| Peer School Average                                     | 80%               | 76%                   | 76%               | 78%               | 77%   |  |
| % Enrollment of Acceptances                             | 2010              | 2011                  | 2012              | 2013              | 2014  |  |
| Your School                                             | 89%               | 59%                   | 66%               | 93%               | 84%   |  |
| Peer School Average                                     | 76%               | 71%                   | 74%               | 71%               | 76%   |  |
| Applications, Acceptances, and Enrollment - Your School | 2010              | 2011                  | 2012              | 2013              | 2014  |  |
| Applications                                            | 54                | 34                    | 48                | 43                | 56    |  |
| Acceptances                                             | 45                | 34                    | 41                | 30                | 55    |  |
| New Student Enrollment                                  | 40                | 20                    | 27                | 28                | 46    |  |
|                                                         |                   |                       |                   |                   |       |  |

# Chart 1 Admissions / Basic Ministerial Leadership (MDiv)

Sample Theological Seminary 2014-2015 Institutional Peer Profile Report

| Table 2 Admissions / Basic Ministerial Lead             | dership (No | n-MDiv) |      |      |      |
|---------------------------------------------------------|-------------|---------|------|------|------|
| Applications                                            | 2010        | 2011    | 2012 | 2013 | 2014 |
| Your School                                             | 57          | 26      | 23   | 27   | 36   |
| Peer School Average                                     | 106         | 106     | 111  | 115  | 111  |
| Acceptances                                             | 2010        | 2011    | 2012 | 2013 | 2014 |
| Your School                                             | 46          | 24      | 19   | 24   | 34   |
| Peer School Average                                     | 79          | 80      | 83   | 86   | 83   |
| New Student Enrollment                                  | 2010        | 2011    | 2012 | 2013 | 2014 |
| Your School                                             | 40          | 19      | 19   | 19   | 28   |
| Peer School Average                                     | 59          | 58      | 58   | 63   | 57   |
| % Acceptances of Applications                           | 2010        | 2011    | 2012 | 2013 | 2014 |
| Your School                                             | 81%         | 92%     | 83%  | 89%  | 94%  |
| Peer School Average                                     | 75%         | 75%     | 75%  | 75%  | 75%  |
| % Enrollment of Acceptances                             | 2010        | 2011    | 2012 | 2013 | 2014 |
| Your School                                             | 87%         | 79%     | 100% | 79%  | 82%  |
| Peer School Average                                     | 74%         | 72%     | 70%  | 73%  | 69%  |
| Applications, Acceptances, and Enrollment - Your School | 2010        | 2011    | 2012 | 2013 | 2014 |
| Applications                                            | 57          | 26      | 23   | 27   | 36   |
| Acceptances                                             | 46          | 24      | 19   | 24   | 34   |
| New Student Enrollment                                  | 40          | 19      | 19   | 19   | 28   |