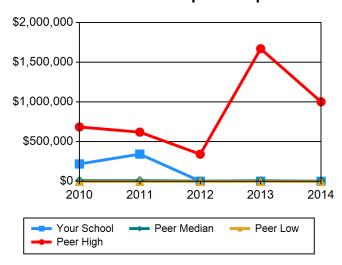

# **Table 13 Peer Group Total Compensation Over Time**

| Median Peer Total Compensation for Key Positions - Administration                                                                                                                    |                                                                                                                                      |                                                                                                                                     |                                                                                                                                 |                                                                                                                      |                                                                                                                             |  |  |  |
|--------------------------------------------------------------------------------------------------------------------------------------------------------------------------------------|--------------------------------------------------------------------------------------------------------------------------------------|-------------------------------------------------------------------------------------------------------------------------------------|---------------------------------------------------------------------------------------------------------------------------------|----------------------------------------------------------------------------------------------------------------------|-----------------------------------------------------------------------------------------------------------------------------|--|--|--|
|                                                                                                                                                                                      | 2010                                                                                                                                 | 2011                                                                                                                                | 2012                                                                                                                            | 2013                                                                                                                 | 2014                                                                                                                        |  |  |  |
| Chief Executive Officer                                                                                                                                                              | \$218,356                                                                                                                            | \$210,806                                                                                                                           | \$221,420                                                                                                                       | \$226,592                                                                                                            | \$237,000                                                                                                                   |  |  |  |
| Chief Academic Officer                                                                                                                                                               | \$101,560                                                                                                                            | \$107,392                                                                                                                           | \$107,535                                                                                                                       | \$110,279                                                                                                            | \$113,705                                                                                                                   |  |  |  |
| Chief Development Officer                                                                                                                                                            | \$128,902                                                                                                                            | \$127,195                                                                                                                           | \$138,315                                                                                                                       | \$140,832                                                                                                            | \$147,092                                                                                                                   |  |  |  |
| Chief Financial Officer                                                                                                                                                              | \$133,600                                                                                                                            | \$134,223                                                                                                                           | \$142,102                                                                                                                       | \$142,960                                                                                                            | \$145,626                                                                                                                   |  |  |  |
| Dean of Students                                                                                                                                                                     | \$87,742                                                                                                                             | \$89,754                                                                                                                            | \$83,709                                                                                                                        | \$82,106                                                                                                             | \$85,798                                                                                                                    |  |  |  |
| Head Librarian - Admin./Faculty                                                                                                                                                      | \$78,242                                                                                                                             | \$82,538                                                                                                                            | \$86,425                                                                                                                        | \$90,762                                                                                                             | \$92,652                                                                                                                    |  |  |  |
| Admissions Officer                                                                                                                                                                   | \$61,691                                                                                                                             | \$64,840                                                                                                                            | \$78,030                                                                                                                        | \$81,671                                                                                                             | \$81,972                                                                                                                    |  |  |  |
| Registrar                                                                                                                                                                            | \$62,962                                                                                                                             | \$66,209                                                                                                                            | \$68,299                                                                                                                        | \$70,984                                                                                                             | \$64,850                                                                                                                    |  |  |  |
| Median Peer Total Compensati                                                                                                                                                         | on for Key I                                                                                                                         | Positions - F                                                                                                                       | aculty                                                                                                                          |                                                                                                                      |                                                                                                                             |  |  |  |
|                                                                                                                                                                                      | 2010                                                                                                                                 | 2011                                                                                                                                | 2012                                                                                                                            | 2013                                                                                                                 | 2014                                                                                                                        |  |  |  |
| Professor                                                                                                                                                                            | \$85,596                                                                                                                             | \$88,803                                                                                                                            | \$91,291                                                                                                                        | \$93,786                                                                                                             | \$92,899                                                                                                                    |  |  |  |
| Associate Professor                                                                                                                                                                  | \$78,089                                                                                                                             | \$79,774                                                                                                                            | \$81,957                                                                                                                        | \$82,700                                                                                                             | \$82,758                                                                                                                    |  |  |  |
| Assistant Professor                                                                                                                                                                  | \$68,855                                                                                                                             | \$73,660                                                                                                                            | \$74,598                                                                                                                        | \$76,265                                                                                                             | \$73,977                                                                                                                    |  |  |  |
| Average Peer Total Compensa                                                                                                                                                          | tion for Key                                                                                                                         | Positions -                                                                                                                         | Administra                                                                                                                      | tion                                                                                                                 |                                                                                                                             |  |  |  |
|                                                                                                                                                                                      | 2010                                                                                                                                 | 2011                                                                                                                                | 2012                                                                                                                            | 2013                                                                                                                 | 2014                                                                                                                        |  |  |  |
|                                                                                                                                                                                      | 2010                                                                                                                                 | 2011                                                                                                                                | 2012                                                                                                                            |                                                                                                                      | _•                                                                                                                          |  |  |  |
| Chief Executive Officer                                                                                                                                                              | \$226,520                                                                                                                            | \$228,692                                                                                                                           | \$245,019                                                                                                                       | \$246,220                                                                                                            | \$260,872                                                                                                                   |  |  |  |
| Chief Executive Officer Chief Academic Officer                                                                                                                                       |                                                                                                                                      | _                                                                                                                                   | _                                                                                                                               |                                                                                                                      | _                                                                                                                           |  |  |  |
|                                                                                                                                                                                      | \$226,520                                                                                                                            | \$228,692                                                                                                                           | \$245,019                                                                                                                       | \$246,220                                                                                                            | \$260,872                                                                                                                   |  |  |  |
| Chief Academic Officer                                                                                                                                                               | \$226,520<br>\$107,800                                                                                                               | \$228,692<br>\$110,595                                                                                                              | \$245,019<br>\$114,927                                                                                                          | \$246,220<br>\$115,370                                                                                               | \$260,872<br>\$114,870<br>\$153,809<br>\$145,470                                                                            |  |  |  |
| Chief Academic Officer Chief Development Officer Chief Financial Officer Dean of Students                                                                                            | \$226,520<br>\$107,800<br>\$131,473<br>\$128,243<br>\$87,214                                                                         | \$228,692<br>\$110,595<br>\$129,716<br>\$140,156<br>\$87,135                                                                        | \$245,019<br>\$114,927<br>\$138,653<br>\$147,331<br>\$88,527                                                                    | \$246,220<br>\$115,370<br>\$148,866<br>\$140,530<br>\$88,266                                                         | \$260,872<br>\$114,870<br>\$153,809<br>\$145,470<br>\$85,074                                                                |  |  |  |
| Chief Academic Officer Chief Development Officer Chief Financial Officer Dean of Students Head Librarian - Admin./Faculty                                                            | \$226,520<br>\$107,800<br>\$131,473<br>\$128,243<br>\$87,214<br>\$80,372                                                             | \$228,692<br>\$110,595<br>\$129,716<br>\$140,156<br>\$87,135<br>\$83,455                                                            | \$245,019<br>\$114,927<br>\$138,653<br>\$147,331                                                                                | \$246,220<br>\$115,370<br>\$148,866<br>\$140,530                                                                     | \$260,872<br>\$114,870<br>\$153,809<br>\$145,470<br>\$85,074<br>\$93,186                                                    |  |  |  |
| Chief Academic Officer Chief Development Officer Chief Financial Officer Dean of Students                                                                                            | \$226,520<br>\$107,800<br>\$131,473<br>\$128,243<br>\$87,214<br>\$80,372<br>\$67,907                                                 | \$228,692<br>\$110,595<br>\$129,716<br>\$140,156<br>\$87,135                                                                        | \$245,019<br>\$114,927<br>\$138,653<br>\$147,331<br>\$88,527                                                                    | \$246,220<br>\$115,370<br>\$148,866<br>\$140,530<br>\$88,266                                                         | \$260,872<br>\$114,870<br>\$153,809<br>\$145,470<br>\$85,074                                                                |  |  |  |
| Chief Academic Officer Chief Development Officer Chief Financial Officer Dean of Students Head Librarian - Admin./Faculty                                                            | \$226,520<br>\$107,800<br>\$131,473<br>\$128,243<br>\$87,214<br>\$80,372                                                             | \$228,692<br>\$110,595<br>\$129,716<br>\$140,156<br>\$87,135<br>\$83,455                                                            | \$245,019<br>\$114,927<br>\$138,653<br>\$147,331<br>\$88,527<br>\$84,137                                                        | \$246,220<br>\$115,370<br>\$148,866<br>\$140,530<br>\$88,266<br>\$89,865                                             | \$260,872<br>\$114,870<br>\$153,809<br>\$145,470<br>\$85,074<br>\$93,186                                                    |  |  |  |
| Chief Academic Officer Chief Development Officer Chief Financial Officer Dean of Students Head Librarian - Admin./Faculty Admissions Officer                                         | \$226,520<br>\$107,800<br>\$131,473<br>\$128,243<br>\$87,214<br>\$80,372<br>\$67,907<br>\$63,469                                     | \$228,692<br>\$110,595<br>\$129,716<br>\$140,156<br>\$87,135<br>\$83,455<br>\$69,120<br>\$66,196                                    | \$245,019<br>\$114,927<br>\$138,653<br>\$147,331<br>\$88,527<br>\$84,137<br>\$73,853<br>\$66,710                                | \$246,220<br>\$115,370<br>\$148,866<br>\$140,530<br>\$88,266<br>\$89,865<br>\$85,250                                 | \$260,872<br>\$114,870<br>\$153,809<br>\$145,470<br>\$85,074<br>\$93,186<br>\$80,876                                        |  |  |  |
| Chief Academic Officer Chief Development Officer Chief Financial Officer Dean of Students Head Librarian - Admin./Faculty Admissions Officer Registrar                               | \$226,520<br>\$107,800<br>\$131,473<br>\$128,243<br>\$87,214<br>\$80,372<br>\$67,907<br>\$63,469<br>tion for Key<br>2010             | \$228,692<br>\$110,595<br>\$129,716<br>\$140,156<br>\$87,135<br>\$83,455<br>\$69,120<br>\$66,196<br>Positions -<br>2011             | \$245,019<br>\$114,927<br>\$138,653<br>\$147,331<br>\$88,527<br>\$84,137<br>\$73,853<br>\$66,710<br>Faculty<br>2012             | \$246,220<br>\$115,370<br>\$148,866<br>\$140,530<br>\$88,266<br>\$89,865<br>\$85,250<br>\$72,984                     | \$260,872<br>\$114,870<br>\$153,809<br>\$145,470<br>\$85,074<br>\$93,186<br>\$80,876<br>\$66,282                            |  |  |  |
| Chief Academic Officer Chief Development Officer Chief Financial Officer Dean of Students Head Librarian - Admin./Faculty Admissions Officer Registrar                               | \$226,520<br>\$107,800<br>\$131,473<br>\$128,243<br>\$87,214<br>\$80,372<br>\$67,907<br>\$63,469<br>tion for Key<br>2010<br>\$86,148 | \$228,692<br>\$110,595<br>\$129,716<br>\$140,156<br>\$87,135<br>\$83,455<br>\$69,120<br>\$66,196<br>Positions -<br>2011<br>\$89,245 | \$245,019<br>\$114,927<br>\$138,653<br>\$147,331<br>\$88,527<br>\$84,137<br>\$73,853<br>\$66,710<br>Faculty<br>2012<br>\$92,553 | \$246,220<br>\$115,370<br>\$148,866<br>\$140,530<br>\$88,266<br>\$89,865<br>\$85,250<br>\$72,984<br>2013<br>\$92,991 | \$260,872<br>\$114,870<br>\$153,809<br>\$145,470<br>\$85,074<br>\$93,186<br>\$80,876<br>\$66,282<br><b>2014</b><br>\$92,726 |  |  |  |
| Chief Academic Officer Chief Development Officer Chief Financial Officer Dean of Students Head Librarian - Admin./Faculty Admissions Officer Registrar  Average Peer Total Compensar | \$226,520<br>\$107,800<br>\$131,473<br>\$128,243<br>\$87,214<br>\$80,372<br>\$67,907<br>\$63,469<br>tion for Key<br>2010             | \$228,692<br>\$110,595<br>\$129,716<br>\$140,156<br>\$87,135<br>\$83,455<br>\$69,120<br>\$66,196<br>Positions -<br>2011             | \$245,019<br>\$114,927<br>\$138,653<br>\$147,331<br>\$88,527<br>\$84,137<br>\$73,853<br>\$66,710<br>Faculty<br>2012             | \$246,220<br>\$115,370<br>\$148,866<br>\$140,530<br>\$88,266<br>\$89,865<br>\$85,250<br>\$72,984                     | \$260,872<br>\$114,870<br>\$153,809<br>\$145,470<br>\$85,074<br>\$93,186<br>\$80,876<br>\$66,282                            |  |  |  |

#### **Chart 13 Peer Group Total Compensation Over Time**