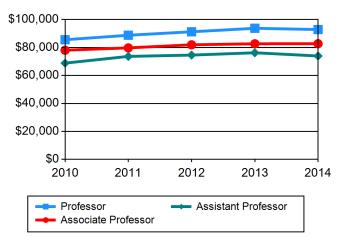

# **Table 13 Peer Group Total Compensation Over Time**

| Median Peer Total Compensation for Key Positions - Administration                                                                                                                    |                                                                                                                                      |                                                                                                                                     |                                                                                                                                 |                                                                                                                      |                                                                                                                             |  |  |  |
|--------------------------------------------------------------------------------------------------------------------------------------------------------------------------------------|--------------------------------------------------------------------------------------------------------------------------------------|-------------------------------------------------------------------------------------------------------------------------------------|---------------------------------------------------------------------------------------------------------------------------------|----------------------------------------------------------------------------------------------------------------------|-----------------------------------------------------------------------------------------------------------------------------|--|--|--|
|                                                                                                                                                                                      | 2010                                                                                                                                 | 2011                                                                                                                                | 2012                                                                                                                            | 2013                                                                                                                 | 2014                                                                                                                        |  |  |  |
| Chief Executive Officer                                                                                                                                                              | \$218,356                                                                                                                            | \$210,806                                                                                                                           | \$221,420                                                                                                                       | \$226,592                                                                                                            | \$237,000                                                                                                                   |  |  |  |
| Chief Academic Officer                                                                                                                                                               | \$101,560                                                                                                                            | \$107,392                                                                                                                           | \$107,535                                                                                                                       | \$110,279                                                                                                            | \$113,705                                                                                                                   |  |  |  |
| Chief Development Officer                                                                                                                                                            | \$128,902                                                                                                                            | \$127,195                                                                                                                           | \$138,315                                                                                                                       | \$140,832                                                                                                            | \$147,092                                                                                                                   |  |  |  |
| Chief Financial Officer                                                                                                                                                              | \$133,600                                                                                                                            | \$134,223                                                                                                                           | \$142,102                                                                                                                       | \$142,960                                                                                                            | \$145,626                                                                                                                   |  |  |  |
| Dean of Students                                                                                                                                                                     | \$87,742                                                                                                                             | \$89,754                                                                                                                            | \$83,709                                                                                                                        | \$82,106                                                                                                             | \$85,798                                                                                                                    |  |  |  |
| Head Librarian - Admin./Faculty                                                                                                                                                      | \$78,242                                                                                                                             | \$82,538                                                                                                                            | \$86,425                                                                                                                        | \$90,762                                                                                                             | \$92,652                                                                                                                    |  |  |  |
| Admissions Officer                                                                                                                                                                   | \$61,691                                                                                                                             | \$64,840                                                                                                                            | \$78,030                                                                                                                        | \$81,671                                                                                                             | \$81,972                                                                                                                    |  |  |  |
| Registrar                                                                                                                                                                            | \$62,962                                                                                                                             | \$66,209                                                                                                                            | \$68,299                                                                                                                        | \$70,984                                                                                                             | \$64,850                                                                                                                    |  |  |  |
| Median Peer Total Compensati                                                                                                                                                         | on for Key I                                                                                                                         | Positions - F                                                                                                                       | aculty                                                                                                                          |                                                                                                                      |                                                                                                                             |  |  |  |
|                                                                                                                                                                                      | 2010                                                                                                                                 | 2011                                                                                                                                | 2012                                                                                                                            | 2013                                                                                                                 | 2014                                                                                                                        |  |  |  |
| Professor                                                                                                                                                                            | \$85,596                                                                                                                             | \$88,803                                                                                                                            | \$91,291                                                                                                                        | \$93,786                                                                                                             | \$92,899                                                                                                                    |  |  |  |
| Associate Professor                                                                                                                                                                  | \$78,089                                                                                                                             | \$79,774                                                                                                                            | \$81,957                                                                                                                        | \$82,700                                                                                                             | \$82,758                                                                                                                    |  |  |  |
| Assistant Professor                                                                                                                                                                  | \$68,855                                                                                                                             | \$73,660                                                                                                                            | \$74,598                                                                                                                        | \$76,265                                                                                                             | \$73,977                                                                                                                    |  |  |  |
| Average Peer Total Compensa                                                                                                                                                          | tion for Key                                                                                                                         | Positions -                                                                                                                         | Administra                                                                                                                      | tion                                                                                                                 |                                                                                                                             |  |  |  |
|                                                                                                                                                                                      | 2010                                                                                                                                 | 2011                                                                                                                                | 2012                                                                                                                            | 2013                                                                                                                 | 2014                                                                                                                        |  |  |  |
|                                                                                                                                                                                      | 2010                                                                                                                                 | 2011                                                                                                                                | 2012                                                                                                                            |                                                                                                                      | _•                                                                                                                          |  |  |  |
| Chief Executive Officer                                                                                                                                                              | \$226,520                                                                                                                            | \$228,692                                                                                                                           | \$245,019                                                                                                                       | \$246,220                                                                                                            | \$260,872                                                                                                                   |  |  |  |
| Chief Executive Officer Chief Academic Officer                                                                                                                                       |                                                                                                                                      | _                                                                                                                                   | _                                                                                                                               |                                                                                                                      | _                                                                                                                           |  |  |  |
|                                                                                                                                                                                      | \$226,520                                                                                                                            | \$228,692                                                                                                                           | \$245,019                                                                                                                       | \$246,220                                                                                                            | \$260,872                                                                                                                   |  |  |  |
| Chief Academic Officer                                                                                                                                                               | \$226,520<br>\$107,800                                                                                                               | \$228,692<br>\$110,595                                                                                                              | \$245,019<br>\$114,927                                                                                                          | \$246,220<br>\$115,370                                                                                               | \$260,872<br>\$114,870<br>\$153,809<br>\$145,470                                                                            |  |  |  |
| Chief Academic Officer Chief Development Officer Chief Financial Officer Dean of Students                                                                                            | \$226,520<br>\$107,800<br>\$131,473<br>\$128,243<br>\$87,214                                                                         | \$228,692<br>\$110,595<br>\$129,716<br>\$140,156<br>\$87,135                                                                        | \$245,019<br>\$114,927<br>\$138,653<br>\$147,331<br>\$88,527                                                                    | \$246,220<br>\$115,370<br>\$148,866<br>\$140,530<br>\$88,266                                                         | \$260,872<br>\$114,870<br>\$153,809<br>\$145,470<br>\$85,074                                                                |  |  |  |
| Chief Academic Officer Chief Development Officer Chief Financial Officer Dean of Students Head Librarian - Admin./Faculty                                                            | \$226,520<br>\$107,800<br>\$131,473<br>\$128,243<br>\$87,214<br>\$80,372                                                             | \$228,692<br>\$110,595<br>\$129,716<br>\$140,156<br>\$87,135<br>\$83,455                                                            | \$245,019<br>\$114,927<br>\$138,653<br>\$147,331                                                                                | \$246,220<br>\$115,370<br>\$148,866<br>\$140,530                                                                     | \$260,872<br>\$114,870<br>\$153,809<br>\$145,470<br>\$85,074<br>\$93,186                                                    |  |  |  |
| Chief Academic Officer Chief Development Officer Chief Financial Officer Dean of Students                                                                                            | \$226,520<br>\$107,800<br>\$131,473<br>\$128,243<br>\$87,214<br>\$80,372<br>\$67,907                                                 | \$228,692<br>\$110,595<br>\$129,716<br>\$140,156<br>\$87,135                                                                        | \$245,019<br>\$114,927<br>\$138,653<br>\$147,331<br>\$88,527                                                                    | \$246,220<br>\$115,370<br>\$148,866<br>\$140,530<br>\$88,266                                                         | \$260,872<br>\$114,870<br>\$153,809<br>\$145,470<br>\$85,074                                                                |  |  |  |
| Chief Academic Officer Chief Development Officer Chief Financial Officer Dean of Students Head Librarian - Admin./Faculty                                                            | \$226,520<br>\$107,800<br>\$131,473<br>\$128,243<br>\$87,214<br>\$80,372                                                             | \$228,692<br>\$110,595<br>\$129,716<br>\$140,156<br>\$87,135<br>\$83,455                                                            | \$245,019<br>\$114,927<br>\$138,653<br>\$147,331<br>\$88,527<br>\$84,137                                                        | \$246,220<br>\$115,370<br>\$148,866<br>\$140,530<br>\$88,266<br>\$89,865                                             | \$260,872<br>\$114,870<br>\$153,809<br>\$145,470<br>\$85,074<br>\$93,186                                                    |  |  |  |
| Chief Academic Officer Chief Development Officer Chief Financial Officer Dean of Students Head Librarian - Admin./Faculty Admissions Officer                                         | \$226,520<br>\$107,800<br>\$131,473<br>\$128,243<br>\$87,214<br>\$80,372<br>\$67,907<br>\$63,469                                     | \$228,692<br>\$110,595<br>\$129,716<br>\$140,156<br>\$87,135<br>\$83,455<br>\$69,120<br>\$66,196                                    | \$245,019<br>\$114,927<br>\$138,653<br>\$147,331<br>\$88,527<br>\$84,137<br>\$73,853<br>\$66,710                                | \$246,220<br>\$115,370<br>\$148,866<br>\$140,530<br>\$88,266<br>\$89,865<br>\$85,250                                 | \$260,872<br>\$114,870<br>\$153,809<br>\$145,470<br>\$85,074<br>\$93,186<br>\$80,876                                        |  |  |  |
| Chief Academic Officer Chief Development Officer Chief Financial Officer Dean of Students Head Librarian - Admin./Faculty Admissions Officer Registrar                               | \$226,520<br>\$107,800<br>\$131,473<br>\$128,243<br>\$87,214<br>\$80,372<br>\$67,907<br>\$63,469<br>tion for Key<br>2010             | \$228,692<br>\$110,595<br>\$129,716<br>\$140,156<br>\$87,135<br>\$83,455<br>\$69,120<br>\$66,196<br>Positions -<br>2011             | \$245,019<br>\$114,927<br>\$138,653<br>\$147,331<br>\$88,527<br>\$84,137<br>\$73,853<br>\$66,710<br>Faculty<br>2012             | \$246,220<br>\$115,370<br>\$148,866<br>\$140,530<br>\$88,266<br>\$89,865<br>\$85,250<br>\$72,984                     | \$260,872<br>\$114,870<br>\$153,809<br>\$145,470<br>\$85,074<br>\$93,186<br>\$80,876<br>\$66,282                            |  |  |  |
| Chief Academic Officer Chief Development Officer Chief Financial Officer Dean of Students Head Librarian - Admin./Faculty Admissions Officer Registrar                               | \$226,520<br>\$107,800<br>\$131,473<br>\$128,243<br>\$87,214<br>\$80,372<br>\$67,907<br>\$63,469<br>tion for Key<br>2010<br>\$86,148 | \$228,692<br>\$110,595<br>\$129,716<br>\$140,156<br>\$87,135<br>\$83,455<br>\$69,120<br>\$66,196<br>Positions -<br>2011<br>\$89,245 | \$245,019<br>\$114,927<br>\$138,653<br>\$147,331<br>\$88,527<br>\$84,137<br>\$73,853<br>\$66,710<br>Faculty<br>2012<br>\$92,553 | \$246,220<br>\$115,370<br>\$148,866<br>\$140,530<br>\$88,266<br>\$89,865<br>\$85,250<br>\$72,984<br>2013<br>\$92,991 | \$260,872<br>\$114,870<br>\$153,809<br>\$145,470<br>\$85,074<br>\$93,186<br>\$80,876<br>\$66,282<br><b>2014</b><br>\$92,726 |  |  |  |
| Chief Academic Officer Chief Development Officer Chief Financial Officer Dean of Students Head Librarian - Admin./Faculty Admissions Officer Registrar  Average Peer Total Compensar | \$226,520<br>\$107,800<br>\$131,473<br>\$128,243<br>\$87,214<br>\$80,372<br>\$67,907<br>\$63,469<br>tion for Key<br>2010             | \$228,692<br>\$110,595<br>\$129,716<br>\$140,156<br>\$87,135<br>\$83,455<br>\$69,120<br>\$66,196<br>Positions -<br>2011             | \$245,019<br>\$114,927<br>\$138,653<br>\$147,331<br>\$88,527<br>\$84,137<br>\$73,853<br>\$66,710<br>Faculty<br>2012             | \$246,220<br>\$115,370<br>\$148,866<br>\$140,530<br>\$88,266<br>\$89,865<br>\$85,250<br>\$72,984                     | \$260,872<br>\$114,870<br>\$153,809<br>\$145,470<br>\$85,074<br>\$93,186<br>\$80,876<br>\$66,282                            |  |  |  |

#### **Chart 13 Peer Group Total Compensation Over Time**

# Median Peer Total Compensation for Key Positions - Faculty

# Average Peer Total Compensation for Key Positions - Faculty

Table 14 Peer Salary and Benefits

| Administration                  |         | Salary    | Housing | Addl<br>Benefits | Pension  | Total     |
|---------------------------------|---------|-----------|---------|------------------|----------|-----------|
| Chief Executive Officer         | Median  | \$205,782 | \$0     | \$14,123         | \$16,463 | \$237,000 |
|                                 | Average | \$219,679 | \$4,538 | \$17,006         | \$19,648 | \$260,872 |
| Chief Academic Officer          | Median  | \$89,000  | \$0     | \$13,887         | \$7,600  | \$113,705 |
|                                 | Average | \$91,300  | \$205   | \$14,742         | \$8,624  | \$114,870 |
| Chief Development Officer       | Median  | \$121,247 | \$0     | \$12,366         | \$10,004 | \$147,092 |
|                                 | Average | \$128,197 | \$0     | \$14,139         | \$11,473 | \$153,809 |
| Chief Financial Officer         | Median  | \$118,976 | \$0     | \$13,554         | \$11,200 | \$145,626 |
|                                 | Average | \$120,261 | \$736   | \$14,101         | \$10,371 | \$145,470 |
| Dean of Students                | Median  | \$71,393  | \$0     | \$9,665          | \$5,933  | \$85,798  |
|                                 | Average | \$67,609  | \$0     | \$11,048         | \$6,417  | \$85,074  |
| Head Librarian - Admin./Faculty | Median  | \$72,000  | \$0     | \$13,975         | \$6,400  | \$92,652  |
|                                 | Average | \$71,789  | \$300   | \$14,629         | \$6,468  | \$93,186  |
| Admissions Officer              | Median  | \$60,000  | \$0     | \$13,462         | \$5,915  | \$81,972  |
|                                 | Average | \$62,384  | \$189   | \$12,255         | \$6,048  | \$80,876  |
| Registrar                       | Median  | \$47,650  | \$0     | \$5,105          | \$6,750  | \$64,850  |
|                                 | Average | \$51,503  | \$0     | \$8,492          | \$6,288  | \$66,282  |
| Professor                       | Median  | \$74,570  | \$0     | \$12,002         | \$6,281  | \$92,899  |
|                                 | Average | \$73,865  | \$198   | \$11,946         | \$6,717  | \$92,726  |
| Associate Professor             | Median  | \$64,000  | \$0     | \$13,154         | \$5,903  | \$82,758  |
|                                 | Average | \$65,270  | \$311   | \$12,327         | \$6,000  | \$83,908  |
| Assistant Professor             | Median  | \$57,331  | \$0     | \$13,057         | \$4,884  | \$73,977  |
|                                 | Average | \$57,806  | \$0     | \$11,520         | \$4,996  | \$74,323  |