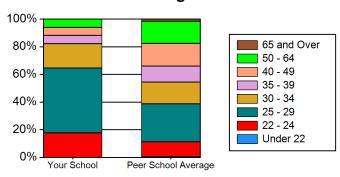

## **Chart 11 Percent of Student Age Range within Degree Categories**

#### **Advanced Ministerial Leadership**