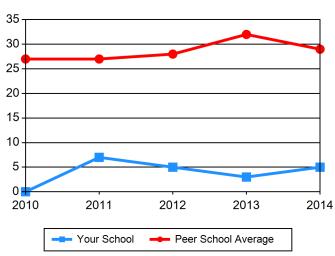

# Table 8 Women as a Percent of Total Enrollment

| Basic Ministerial Leadership MDiv     | 2010  | 2011  | 2012  | 2013  | 2014  |
|---------------------------------------|-------|-------|-------|-------|-------|
| Your School                           | 1.1%  | .8%   | 1.2%  | 2.5%  | 1.9%  |
| Peer School Average                   | 5%    | 4.9%  | 5.1%  | 4.9%  | 4.5%  |
| Basic Ministerial Leadership Non-MDiv | 2010  | 2011  | 2012  | 2013  | 2014  |
| Your School                           | 7.3%  | 7.9%  | 7.3%  | 6.8%  | 5.5%  |
| Peer School Average                   | 9.5%  | 9.6%  | 8.9%  | 9.2%  | 9.2%  |
| General Theological Studies           | 2010  | 2011  | 2012  | 2013  | 2014  |
| Your School                           | .5%   | 2%    | .9%   | .6%   | 1%    |
| Peer School Average                   | 2.5%  | 2.2%  | 2.9%  | 3.2%  | 3.5%  |
| Advanced Ministerial Leadership       | 2010  | 2011  | 2012  | 2013  | 2014  |
| Your School                           | 2.1%  | 4.2%  | 3.5%  | 3.4%  | 3.6%  |
| Peer School Average                   | .8%   | .9%   | .8%   | .9%   | .8%   |
| Advanced Theological Research         | 2010  | 2011  | 2012  | 2013  | 2014  |
| Your School                           | .1%   | .3%   | .3%   | .3%   | .6%   |
| Peer School Average                   | 1.3%  | 1.4%  | 1.4%  | 1.4%  | 1.5%  |
| Certificate and Diploma               | 2010  | 2011  | 2012  | 2013  | 2014  |
| Your School                           | 0.0%  | 0.0%  | 0.0%  | 0.0%  | 0.0%  |
| Peer School Average                   | 2.8%  | 2.8%  | 2.7%  | 2.5%  | 1.9%  |
| Special Unclassified                  | 2010  | 2011  | 2012  | 2013  | 2014  |
| Your School                           | 3.3%  | 0.0%  | 2.4%  | .9%   | 0.0%  |
| Peer School Average                   | 1.3%  | .9%   | 1.2%  | 1.2%  | 1.1%  |
| Total Enrollment                      | 2010  | 2011  | 2012  | 2013  | 2014  |
| Your School                           | 14.5% | 15.3% | 15.7% | 14.6% | 12.6% |
| Peer School Average                   | 23.2% | 22.8% | 23.2% | 23.4% | 22.4% |