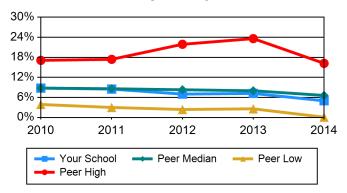

## % Acceptances of Applications

**% Enrollment of Acceptances** 

Applications, Acceptances, and Enrollment - Your School

| Table 5 Admissions / Advanced Theologica                | al Research | and Teacl | hing |      |      |
|---------------------------------------------------------|-------------|-----------|------|------|------|
| Applications                                            | 2010        | 2011      | 2012 | 2013 | 2014 |
| Your School                                             | 10          | 13        | 4    | 7    | 64   |
| Peer School Average                                     | 62          | 66        | 61   | 60   | 54   |
| Acceptances                                             | 2010        | 2011      | 2012 | 2013 | 2014 |
| Your School                                             | 7           | 11        | 4    | 7    | 34   |
| Peer School Average                                     | 48          | 50        | 45   | 45   | 37   |
| New Student Enrollment                                  | 2010        | 2011      | 2012 | 2013 | 2014 |
| Your School                                             | 7           | 10        | 4    | 6    | 30   |
| Peer School Average                                     | 31          | 30        | 27   | 28   | 27   |
| % Acceptances of Applications                           | 2010        | 2011      | 2012 | 2013 | 2014 |
| Your School                                             | 70%         | 85%       | 100% | 100% | 53%  |
| Peer School Average                                     | 77%         | 76%       | 73%  | 76%  | 69%  |
| % Enrollment of Acceptances                             | 2010        | 2011      | 2012 | 2013 | 2014 |
| Your School                                             | 100%        | 91%       | 100% | 86%  | 88%  |
| Peer School Average                                     | 65%         | 60%       | 60%  | 62%  | 73%  |
| Applications, Acceptances, and Enrollment - Your School | 2010        | 2011      | 2012 | 2013 | 2014 |
| Applications                                            | 10          | 13        | 4    | 7    | 64   |
| Acceptances                                             | 7           | 11        | 4    | 7    | 34   |
| New Student Enrollment                                  | 7           | 10        | 4    | 6    | 30   |