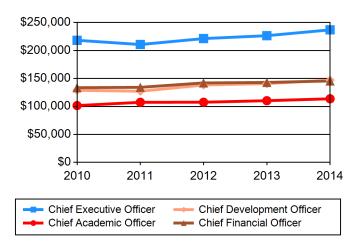

# **Table 13 Peer Group Total Compensation Over Time**

| Median Peer Total Compensation for Key Positions - Administration                                                                                                                    |                                                                                                                                      |                                                                                                                                     |                                                                                                                                 |                                                                                                                      |                                                                                                                             |  |  |  |
|--------------------------------------------------------------------------------------------------------------------------------------------------------------------------------------|--------------------------------------------------------------------------------------------------------------------------------------|-------------------------------------------------------------------------------------------------------------------------------------|---------------------------------------------------------------------------------------------------------------------------------|----------------------------------------------------------------------------------------------------------------------|-----------------------------------------------------------------------------------------------------------------------------|--|--|--|
|                                                                                                                                                                                      | 2010                                                                                                                                 | 2011                                                                                                                                | 2012                                                                                                                            | 2013                                                                                                                 | 2014                                                                                                                        |  |  |  |
| Chief Executive Officer                                                                                                                                                              | \$218,356                                                                                                                            | \$210,806                                                                                                                           | \$221,420                                                                                                                       | \$226,592                                                                                                            | \$237,000                                                                                                                   |  |  |  |
| Chief Academic Officer                                                                                                                                                               | \$101,560                                                                                                                            | \$107,392                                                                                                                           | \$107,535                                                                                                                       | \$110,279                                                                                                            | \$113,705                                                                                                                   |  |  |  |
| Chief Development Officer                                                                                                                                                            | \$128,902                                                                                                                            | \$127,195                                                                                                                           | \$138,315                                                                                                                       | \$140,832                                                                                                            | \$147,092                                                                                                                   |  |  |  |
| Chief Financial Officer                                                                                                                                                              | \$133,600                                                                                                                            | \$134,223                                                                                                                           | \$142,102                                                                                                                       | \$142,960                                                                                                            | \$145,626                                                                                                                   |  |  |  |
| Dean of Students                                                                                                                                                                     | \$87,742                                                                                                                             | \$89,754                                                                                                                            | \$83,709                                                                                                                        | \$82,106                                                                                                             | \$85,798                                                                                                                    |  |  |  |
| Head Librarian - Admin./Faculty                                                                                                                                                      | \$78,242                                                                                                                             | \$82,538                                                                                                                            | \$86,425                                                                                                                        | \$90,762                                                                                                             | \$92,652                                                                                                                    |  |  |  |
| Admissions Officer                                                                                                                                                                   | \$61,691                                                                                                                             | \$64,840                                                                                                                            | \$78,030                                                                                                                        | \$81,671                                                                                                             | \$81,972                                                                                                                    |  |  |  |
| Registrar                                                                                                                                                                            | \$62,962                                                                                                                             | \$66,209                                                                                                                            | \$68,299                                                                                                                        | \$70,984                                                                                                             | \$64,850                                                                                                                    |  |  |  |
| Median Peer Total Compensati                                                                                                                                                         | on for Key I                                                                                                                         | Positions - F                                                                                                                       | aculty                                                                                                                          |                                                                                                                      |                                                                                                                             |  |  |  |
|                                                                                                                                                                                      | 2010                                                                                                                                 | 2011                                                                                                                                | 2012                                                                                                                            | 2013                                                                                                                 | 2014                                                                                                                        |  |  |  |
| Professor                                                                                                                                                                            | \$85,596                                                                                                                             | \$88,803                                                                                                                            | \$91,291                                                                                                                        | \$93,786                                                                                                             | \$92,899                                                                                                                    |  |  |  |
| Associate Professor                                                                                                                                                                  | \$78,089                                                                                                                             | \$79,774                                                                                                                            | \$81,957                                                                                                                        | \$82,700                                                                                                             | \$82,758                                                                                                                    |  |  |  |
| Assistant Professor                                                                                                                                                                  | \$68,855                                                                                                                             | \$73,660                                                                                                                            | \$74,598                                                                                                                        | \$76,265                                                                                                             | \$73,977                                                                                                                    |  |  |  |
| Average Peer Total Compensa                                                                                                                                                          | tion for Key                                                                                                                         | Positions -                                                                                                                         | Administra                                                                                                                      | tion                                                                                                                 |                                                                                                                             |  |  |  |
|                                                                                                                                                                                      | 2010                                                                                                                                 | 2011                                                                                                                                | 2012                                                                                                                            | 2013                                                                                                                 | 2014                                                                                                                        |  |  |  |
|                                                                                                                                                                                      | 2010                                                                                                                                 | 2011                                                                                                                                | 2012                                                                                                                            |                                                                                                                      | _•                                                                                                                          |  |  |  |
| Chief Executive Officer                                                                                                                                                              | \$226,520                                                                                                                            | \$228,692                                                                                                                           | \$245,019                                                                                                                       | \$246,220                                                                                                            | \$260,872                                                                                                                   |  |  |  |
| Chief Executive Officer Chief Academic Officer                                                                                                                                       |                                                                                                                                      | _                                                                                                                                   | _                                                                                                                               |                                                                                                                      | _                                                                                                                           |  |  |  |
|                                                                                                                                                                                      | \$226,520                                                                                                                            | \$228,692                                                                                                                           | \$245,019                                                                                                                       | \$246,220                                                                                                            | \$260,872                                                                                                                   |  |  |  |
| Chief Academic Officer                                                                                                                                                               | \$226,520<br>\$107,800                                                                                                               | \$228,692<br>\$110,595                                                                                                              | \$245,019<br>\$114,927                                                                                                          | \$246,220<br>\$115,370                                                                                               | \$260,872<br>\$114,870<br>\$153,809<br>\$145,470                                                                            |  |  |  |
| Chief Academic Officer Chief Development Officer Chief Financial Officer Dean of Students                                                                                            | \$226,520<br>\$107,800<br>\$131,473<br>\$128,243<br>\$87,214                                                                         | \$228,692<br>\$110,595<br>\$129,716<br>\$140,156<br>\$87,135                                                                        | \$245,019<br>\$114,927<br>\$138,653<br>\$147,331<br>\$88,527                                                                    | \$246,220<br>\$115,370<br>\$148,866<br>\$140,530<br>\$88,266                                                         | \$260,872<br>\$114,870<br>\$153,809<br>\$145,470<br>\$85,074                                                                |  |  |  |
| Chief Academic Officer Chief Development Officer Chief Financial Officer Dean of Students Head Librarian - Admin./Faculty                                                            | \$226,520<br>\$107,800<br>\$131,473<br>\$128,243<br>\$87,214<br>\$80,372                                                             | \$228,692<br>\$110,595<br>\$129,716<br>\$140,156<br>\$87,135<br>\$83,455                                                            | \$245,019<br>\$114,927<br>\$138,653<br>\$147,331                                                                                | \$246,220<br>\$115,370<br>\$148,866<br>\$140,530                                                                     | \$260,872<br>\$114,870<br>\$153,809<br>\$145,470<br>\$85,074<br>\$93,186                                                    |  |  |  |
| Chief Academic Officer Chief Development Officer Chief Financial Officer Dean of Students                                                                                            | \$226,520<br>\$107,800<br>\$131,473<br>\$128,243<br>\$87,214<br>\$80,372<br>\$67,907                                                 | \$228,692<br>\$110,595<br>\$129,716<br>\$140,156<br>\$87,135                                                                        | \$245,019<br>\$114,927<br>\$138,653<br>\$147,331<br>\$88,527                                                                    | \$246,220<br>\$115,370<br>\$148,866<br>\$140,530<br>\$88,266                                                         | \$260,872<br>\$114,870<br>\$153,809<br>\$145,470<br>\$85,074                                                                |  |  |  |
| Chief Academic Officer Chief Development Officer Chief Financial Officer Dean of Students Head Librarian - Admin./Faculty                                                            | \$226,520<br>\$107,800<br>\$131,473<br>\$128,243<br>\$87,214<br>\$80,372                                                             | \$228,692<br>\$110,595<br>\$129,716<br>\$140,156<br>\$87,135<br>\$83,455                                                            | \$245,019<br>\$114,927<br>\$138,653<br>\$147,331<br>\$88,527<br>\$84,137                                                        | \$246,220<br>\$115,370<br>\$148,866<br>\$140,530<br>\$88,266<br>\$89,865                                             | \$260,872<br>\$114,870<br>\$153,809<br>\$145,470<br>\$85,074<br>\$93,186                                                    |  |  |  |
| Chief Academic Officer Chief Development Officer Chief Financial Officer Dean of Students Head Librarian - Admin./Faculty Admissions Officer                                         | \$226,520<br>\$107,800<br>\$131,473<br>\$128,243<br>\$87,214<br>\$80,372<br>\$67,907<br>\$63,469                                     | \$228,692<br>\$110,595<br>\$129,716<br>\$140,156<br>\$87,135<br>\$83,455<br>\$69,120<br>\$66,196                                    | \$245,019<br>\$114,927<br>\$138,653<br>\$147,331<br>\$88,527<br>\$84,137<br>\$73,853<br>\$66,710                                | \$246,220<br>\$115,370<br>\$148,866<br>\$140,530<br>\$88,266<br>\$89,865<br>\$85,250                                 | \$260,872<br>\$114,870<br>\$153,809<br>\$145,470<br>\$85,074<br>\$93,186<br>\$80,876                                        |  |  |  |
| Chief Academic Officer Chief Development Officer Chief Financial Officer Dean of Students Head Librarian - Admin./Faculty Admissions Officer Registrar                               | \$226,520<br>\$107,800<br>\$131,473<br>\$128,243<br>\$87,214<br>\$80,372<br>\$67,907<br>\$63,469<br>tion for Key<br>2010             | \$228,692<br>\$110,595<br>\$129,716<br>\$140,156<br>\$87,135<br>\$83,455<br>\$69,120<br>\$66,196<br>Positions -<br>2011             | \$245,019<br>\$114,927<br>\$138,653<br>\$147,331<br>\$88,527<br>\$84,137<br>\$73,853<br>\$66,710<br>Faculty<br>2012             | \$246,220<br>\$115,370<br>\$148,866<br>\$140,530<br>\$88,266<br>\$89,865<br>\$85,250<br>\$72,984                     | \$260,872<br>\$114,870<br>\$153,809<br>\$145,470<br>\$85,074<br>\$93,186<br>\$80,876<br>\$66,282                            |  |  |  |
| Chief Academic Officer Chief Development Officer Chief Financial Officer Dean of Students Head Librarian - Admin./Faculty Admissions Officer Registrar                               | \$226,520<br>\$107,800<br>\$131,473<br>\$128,243<br>\$87,214<br>\$80,372<br>\$67,907<br>\$63,469<br>tion for Key<br>2010<br>\$86,148 | \$228,692<br>\$110,595<br>\$129,716<br>\$140,156<br>\$87,135<br>\$83,455<br>\$69,120<br>\$66,196<br>Positions -<br>2011<br>\$89,245 | \$245,019<br>\$114,927<br>\$138,653<br>\$147,331<br>\$88,527<br>\$84,137<br>\$73,853<br>\$66,710<br>Faculty<br>2012<br>\$92,553 | \$246,220<br>\$115,370<br>\$148,866<br>\$140,530<br>\$88,266<br>\$89,865<br>\$85,250<br>\$72,984<br>2013<br>\$92,991 | \$260,872<br>\$114,870<br>\$153,809<br>\$145,470<br>\$85,074<br>\$93,186<br>\$80,876<br>\$66,282<br><b>2014</b><br>\$92,726 |  |  |  |
| Chief Academic Officer Chief Development Officer Chief Financial Officer Dean of Students Head Librarian - Admin./Faculty Admissions Officer Registrar  Average Peer Total Compensar | \$226,520<br>\$107,800<br>\$131,473<br>\$128,243<br>\$87,214<br>\$80,372<br>\$67,907<br>\$63,469<br>tion for Key<br>2010             | \$228,692<br>\$110,595<br>\$129,716<br>\$140,156<br>\$87,135<br>\$83,455<br>\$69,120<br>\$66,196<br>Positions -<br>2011             | \$245,019<br>\$114,927<br>\$138,653<br>\$147,331<br>\$88,527<br>\$84,137<br>\$73,853<br>\$66,710<br>Faculty<br>2012             | \$246,220<br>\$115,370<br>\$148,866<br>\$140,530<br>\$88,266<br>\$89,865<br>\$85,250<br>\$72,984                     | \$260,872<br>\$114,870<br>\$153,809<br>\$145,470<br>\$85,074<br>\$93,186<br>\$80,876<br>\$66,282                            |  |  |  |

#### **Chart 13 Peer Group Total Compensation Over Time**

# Median Peer Total Compensation for Key Positions - Administration