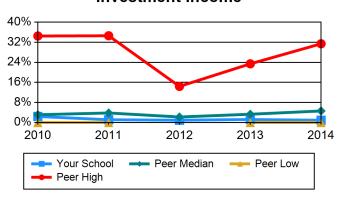

#### Chart 15 Revenue Sources Expressed as a Percent of Total Revenue

#### **Investment Income**