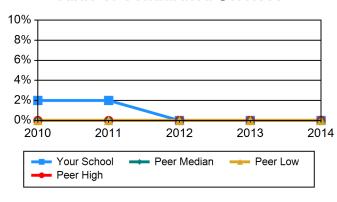

#### Chart 15 Revenue Sources Expressed as a Percent of Total Revenue

### Govt. Grants, Contracts, & Appropriations