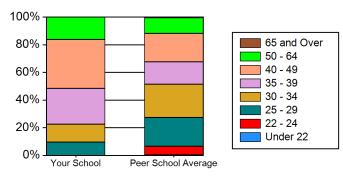

## **Chart 11 Percent of Student Age Range within Degree Categories**

### **General Theological Studies**