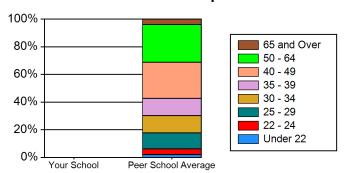

# Table 8 Women as a Percent of Total Enrollment

| Basic Ministerial Leadership MDiv     | 2010  | 2011  | 2012  | 2013  | 2014  |
|---------------------------------------|-------|-------|-------|-------|-------|
| Your School                           | 1.1%  | .8%   | 1.2%  | 2.5%  | 1.9%  |
| Peer School Average                   | 5%    | 4.9%  | 5.1%  | 4.9%  | 4.5%  |
| Basic Ministerial Leadership Non-MDiv | 2010  | 2011  | 2012  | 2013  | 2014  |
| Your School                           | 7.3%  | 7.9%  | 7.3%  | 6.8%  | 5.5%  |
| Peer School Average                   | 9.5%  | 9.6%  | 8.9%  | 9.2%  | 9.2%  |
| General Theological Studies           | 2010  | 2011  | 2012  | 2013  | 2014  |
| Your School                           | .5%   | 2%    | .9%   | .6%   | 1%    |
| Peer School Average                   | 2.5%  | 2.2%  | 2.9%  | 3.2%  | 3.5%  |
| Advanced Ministerial Leadership       | 2010  | 2011  | 2012  | 2013  | 2014  |
| Your School                           | 2.1%  | 4.2%  | 3.5%  | 3.4%  | 3.6%  |
| Peer School Average                   | .8%   | .9%   | .8%   | .9%   | .8%   |
| Advanced Theological Research         | 2010  | 2011  | 2012  | 2013  | 2014  |
| Your School                           | .1%   | .3%   | .3%   | .3%   | .6%   |
| Peer School Average                   | 1.3%  | 1.4%  | 1.4%  | 1.4%  | 1.5%  |
| Certificate and Diploma               | 2010  | 2011  | 2012  | 2013  | 2014  |
| Your School                           | 0.0%  | 0.0%  | 0.0%  | 0.0%  | 0.0%  |
| Peer School Average                   | 2.8%  | 2.8%  | 2.7%  | 2.5%  | 1.9%  |
| Special Unclassified                  | 2010  | 2011  | 2012  | 2013  | 2014  |
| Your School                           | 3.3%  | 0.0%  | 2.4%  | .9%   | 0.0%  |
| Peer School Average                   | 1.3%  | .9%   | 1.2%  | 1.2%  | 1.1%  |
| Total Enrollment                      | 2010  | 2011  | 2012  | 2013  | 2014  |
| Your School                           | 14.5% | 15.3% | 15.7% | 14.6% | 12.6% |
| Peer School Average                   | 23.2% | 22.8% | 23.2% | 23.4% | 22.4% |

# **Chart 8 Women as a Percent of Total Enrollment**

#### **Basic Ministerial Leadership Non-MDiv**

#### **General Theological Studies**

#### **Advanced Ministerial Leadership**

#### **Advanced Theological Research**

#### **Certificate and Diploma**

#### **Special Unclassified**

#### **Total Enrollment**

| ble 9 Racial / Ethnic Enrollment                 |                     |                     |                     |                     |                     |
|--------------------------------------------------|---------------------|---------------------|---------------------|---------------------|---------------------|
|                                                  | 2040                | 2014                | 2012                | 2012                | 204.4               |
| Basic Ministerial Leadership MDiv<br>Your School | <b>2010</b><br>4.8% | <b>2011</b><br>4.2% | <b>2012</b><br>3.8% | <b>2013</b><br>3.3% | <b>2014</b><br>3.2% |
|                                                  |                     | 4.2%<br>7.6%        | 3.8%<br>7.8%        | 3.3%<br>8.1%        | 3.2%<br>8.1%        |
| Peer School Average                              | 6.9%                | 7.0%                | 1.0%                | 0.1%                | 0.1%                |
| Basic Ministerial Leadership Non-MDiv            | 2010                | 2011                | 2012                | 2013                | 2014                |
| Your School                                      | 2.3%                | 3.2%                | 3.2%                | 3.1%                | 2.2%                |
| Peer School Average                              | 3.5%                | 3.8%                | 4%                  | 4.1%                | 4.1%                |
| General Theological Studies                      | 2010                | 2011                | 2012                | 2013                | 2014                |
| Your School                                      | .9%                 | 1.3%                | .5%                 | .6%                 | 1.4%                |
| Peer School Average                              | 1.5%                | 1.5%                | 2.1%                | 2.3%                | 3.2%                |
| Advanced Ministerial Leadership                  | 2010                | 2011                | 2012                | 2013                | 2014                |
| Your School                                      | 18.6%               | 34.8%               | 35.2%               | 40.3%               | 26.7%               |
| Peer School Average                              | 3%                  | 3.3%                | 3.4%                | 3.7%                | 4%                  |
| Advanced Theological Research                    | 2010                | 2011                | 2012                | 2013                | 2014                |
| Your School                                      | .3%                 | .5%                 | .5%                 | .4%                 | 1.4%                |
| Peer School Average                              | 3.2%                | 3.4%                | 3.8%                | 3.8%                | 3.8%                |
| Certificate and Diploma                          | 2010                | 2011                | 2012                | 2013                | 2014                |
| Your School                                      | 1.3%                | 0.0%                | 0.0%                | 0.0%                | 0.0%                |
| Peer School Average                              | 4.4%                | 4.1%                | 4.4%                | 3.5%                | 3.3%                |
| Special Unclassified                             | 2010                | 2011                | 2012                | 2013                | 2014                |
| Your School                                      | 1.3%                | 0.0%                | 3.4%                | .7%                 | 0.0%                |
| Peer School Average                              | .6%                 | .6%                 | .8%                 | .6%                 | .6%                 |
| Total Enrollment                                 | 2010                | 2011                | 2012                | 2013                | 2014                |
| Your School                                      | 29.6%               | 44%                 | 46.5%               | 48.5%               | 35%                 |