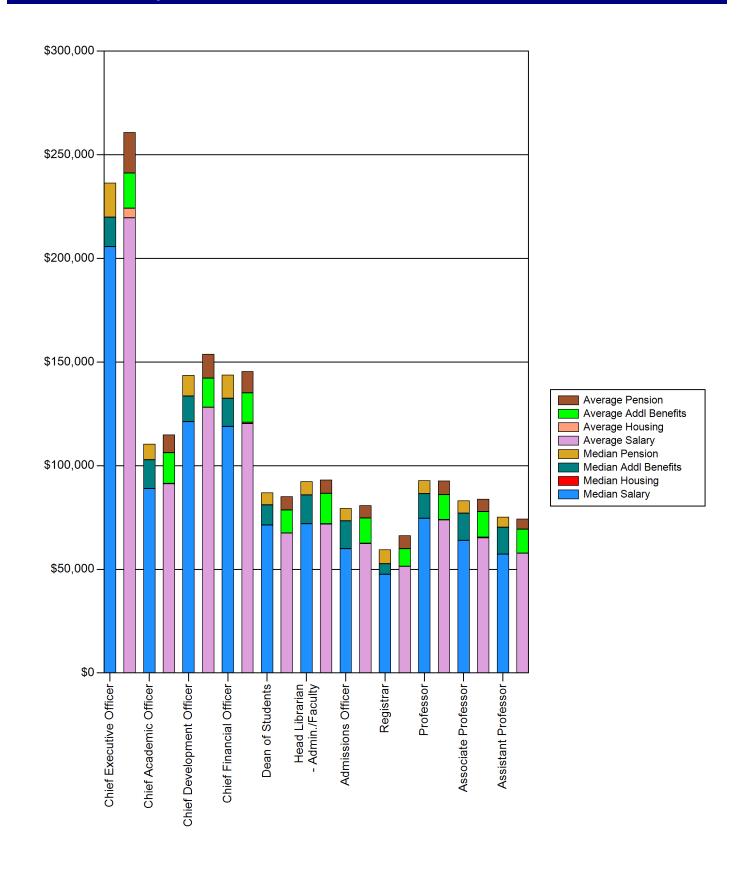

# Average Peer Total Compensation for Key Positions - Faculty

Table 14 Peer Salary and Benefits

| Administration                  |         | Salary    | Housing | Addl<br>Benefits | Pension  | Total     |
|---------------------------------|---------|-----------|---------|------------------|----------|-----------|
| Chief Executive Officer         | Median  | \$205,782 | \$0     | \$14,123         | \$16,463 | \$237,000 |
|                                 | Average | \$219,679 | \$4,538 | \$17,006         | \$19,648 | \$260,872 |
| Chief Academic Officer          | Median  | \$89,000  | \$0     | \$13,887         | \$7,600  | \$113,705 |
|                                 | Average | \$91,300  | \$205   | \$14,742         | \$8,624  | \$114,870 |
| Chief Development Officer       | Median  | \$121,247 | \$0     | \$12,366         | \$10,004 | \$147,092 |
|                                 | Average | \$128,197 | \$0     | \$14,139         | \$11,473 | \$153,809 |
| Chief Financial Officer         | Median  | \$118,976 | \$0     | \$13,554         | \$11,200 | \$145,626 |
|                                 | Average | \$120,261 | \$736   | \$14,101         | \$10,371 | \$145,470 |
| Dean of Students                | Median  | \$71,393  | \$0     | \$9,665          | \$5,933  | \$85,798  |
|                                 | Average | \$67,609  | \$0     | \$11,048         | \$6,417  | \$85,074  |
| Head Librarian - Admin./Faculty | Median  | \$72,000  | \$0     | \$13,975         | \$6,400  | \$92,652  |
|                                 | Average | \$71,789  | \$300   | \$14,629         | \$6,468  | \$93,186  |
| Admissions Officer              | Median  | \$60,000  | \$0     | \$13,462         | \$5,915  | \$81,972  |
|                                 | Average | \$62,384  | \$189   | \$12,255         | \$6,048  | \$80,876  |
| Registrar                       | Median  | \$47,650  | \$0     | \$5,105          | \$6,750  | \$64,850  |
|                                 | Average | \$51,503  | \$0     | \$8,492          | \$6,288  | \$66,282  |
| Professor                       | Median  | \$74,570  | \$0     | \$12,002         | \$6,281  | \$92,899  |
|                                 | Average | \$73,865  | \$198   | \$11,946         | \$6,717  | \$92,726  |
| Associate Professor             | Median  | \$64,000  | \$0     | \$13,154         | \$5,903  | \$82,758  |
|                                 | Average | \$65,270  | \$311   | \$12,327         | \$6,000  | \$83,908  |
| Assistant Professor             | Median  | \$57,331  | \$0     | \$13,057         | \$4,884  | \$73,977  |
|                                 | Average | \$57,806  | \$0     | \$11,520         | \$4,996  | \$74,323  |

# **Chart 14 Peer Salary and Benefits**

Table 15 Revenue Sources Expressed as a Percent of Total Revenue

| Tuition and Fees                          | 2010  | 2011  | 2012  | 2013  | 2014  |
|-------------------------------------------|-------|-------|-------|-------|-------|
| Your School                               | 29.1% | 34.9% | 37.2% | 43.8% | 33.2% |
| Peer High                                 | 71%   | 70.4% | 66.2% | 70.2% | 63%   |
| Peer Median                               | 35.9% | 39.8% | 40.3% | 35.6% | 37.9% |
| Peer Low                                  | 23%   | 24.7% | 22.3% | 25.3% | 21.4% |
| Govt. Grants, Contracts, & Appropriations | 2010  | 2011  | 2012  | 2013  | 2014  |
| Your School                               | 0.0%  | 0.0%  | 0.0%  | 0.0%  | 0.0%  |
| Peer High                                 | .4%   | .2%   | .3%   | .2%   | .2%   |
| Peer Median                               | 0.0%  | 0.0%  | 0.0%  | 0.0%  | 0.0%  |
| Peer Low                                  | 0.0%  | 0.0%  | 0.0%  | 0.0%  | 0.0%  |
| Contributions from Religious Orgs.        | 2010  | 2011  | 2012  | 2013  | 2014  |
| Your School                               | 42.8% | 38.9% | 37.1% | 41.5% | 32.7% |
| Peer High                                 | 41.4% | 43%   | 39.4% | 38.3% | 39.7% |
| Peer Median                               | 23.8% | 10.9% | 24.8% | 13.8% | 11.7% |
| Peer Low                                  | .3%   | .3%   | .4%   | 0.0%  | 0.0%  |
| Contributions from other Orgs. & Indivs.  | 2010  | 2011  | 2012  | 2013  | 2014  |
| Your School                               | 16.5% | 13.4% | 16.8% | 4.5%  | 26.7% |
| Peer High                                 | 45%   | 47.4% | 56.7% | 51.6% | 51.1% |
| Peer Median                               | 18.4% | 17.9% | 28.5% | 21.7% | 27.5% |
| Peer Low                                  | 0.0%  | 7.2%  | 7%    | 6.7%  | 5.9%  |
| Value of Contributed Services             | 2010  | 2011  | 2012  | 2013  | 2014  |
| Your School                               | 2%    | 2%    | 0.0%  | 0.0%  | 0.0%  |
| Peer High                                 | 0.0%  | 0.0%  | 0.0%  | 0.0%  | 0.0%  |
| Peer Median                               | 0.0%  | 0.0%  | 0.0%  | 0.0%  | 0.0%  |
| Peer Low                                  | 0.0%  | 0.0%  | 0.0%  | 0.0%  | 0.0%  |
| Investment Income                         | 2010  | 2011  | 2012  | 2013  | 2014  |
| Your School                               | 2.4%  | 1.1%  | .9%   | 1.2%  | .9%   |
| Peer High                                 | 34.5% | 34.6% | 14.4% | 23.4% | 31.4% |
| Peer Median                               | 3.1%  | 3.8%  | 2.2%  | 3.3%  | 4.6%  |
| Peer Low                                  | 0.0%  | 0.0%  | -5.7% | 0.0%  | 0.0%  |
| Other Sources                             | 2010  | 2011  | 2012  | 2013  | 2014  |
| Your School                               | -1.5% | 1.1%  | 1%    | 1.7%  | 1.4%  |
| Peer High                                 | 11.2% | 4.5%  | 2.8%  | 4.9%  | 4.6%  |
| Peer Median                               | 1.6%  | 1.1%  | 1%    | 1.6%  | 1.8%  |
| Peer Low                                  | 0.0%  | -1.4% | -2.1% | 5%    | -1.5% |
| Auxiliary Enterprises                     | 2010  | 2011  | 2012  | 2013  | 2014  |
| Your School                               | 8.8%  | 8.5%  | 7%    | 7.2%  | 5%    |
| Peer High                                 | 17.1% | 17.4% | 21.9% | 23.6% | 16.2% |
| Peer Median                               | 8.8%  | 8.6%  | 8.3%  | 8%    | 6.6%  |
| Peer Low                                  | 3.9%  | 3%    | 2.4%  | 2.6%  | .1%   |