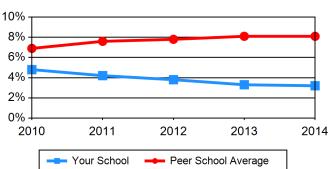

# Table 8 Women as a Percent of Total Enrollment

| Basic Ministerial Leadership MDiv     | 2010  | 2011  | 2012  | 2013  | 2014  |
|---------------------------------------|-------|-------|-------|-------|-------|
| Your School                           | 1.1%  | .8%   | 1.2%  | 2.5%  | 1.9%  |
| Peer School Average                   | 5%    | 4.9%  | 5.1%  | 4.9%  | 4.5%  |
| Basic Ministerial Leadership Non-MDiv | 2010  | 2011  | 2012  | 2013  | 2014  |
| Your School                           | 7.3%  | 7.9%  | 7.3%  | 6.8%  | 5.5%  |
| Peer School Average                   | 9.5%  | 9.6%  | 8.9%  | 9.2%  | 9.2%  |
| General Theological Studies           | 2010  | 2011  | 2012  | 2013  | 2014  |
| Your School                           | .5%   | 2%    | .9%   | .6%   | 1%    |
| Peer School Average                   | 2.5%  | 2.2%  | 2.9%  | 3.2%  | 3.5%  |
| Advanced Ministerial Leadership       | 2010  | 2011  | 2012  | 2013  | 2014  |
| Your School                           | 2.1%  | 4.2%  | 3.5%  | 3.4%  | 3.6%  |
| Peer School Average                   | .8%   | .9%   | .8%   | .9%   | .8%   |
| Advanced Theological Research         | 2010  | 2011  | 2012  | 2013  | 2014  |
| Your School                           | .1%   | .3%   | .3%   | .3%   | .6%   |
| Peer School Average                   | 1.3%  | 1.4%  | 1.4%  | 1.4%  | 1.5%  |
| Certificate and Diploma               | 2010  | 2011  | 2012  | 2013  | 2014  |
| Your School                           | 0.0%  | 0.0%  | 0.0%  | 0.0%  | 0.0%  |
| Peer School Average                   | 2.8%  | 2.8%  | 2.7%  | 2.5%  | 1.9%  |
| Special Unclassified                  | 2010  | 2011  | 2012  | 2013  | 2014  |
| Your School                           | 3.3%  | 0.0%  | 2.4%  | .9%   | 0.0%  |
| Peer School Average                   | 1.3%  | .9%   | 1.2%  | 1.2%  | 1.1%  |
| Total Enrollment                      | 2010  | 2011  | 2012  | 2013  | 2014  |
| Your School                           | 14.5% | 15.3% | 15.7% | 14.6% | 12.6% |
| Peer School Average                   | 23.2% | 22.8% | 23.2% | 23.4% | 22.4% |

# **Chart 8 Women as a Percent of Total Enrollment**

#### **Basic Ministerial Leadership Non-MDiv**