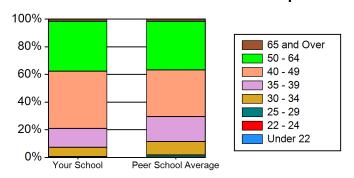

## **Chart 11 Percent of Student Age Range within Degree Categories**

### **Certificate and Diploma**