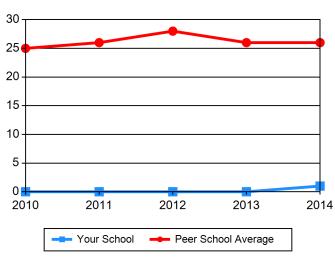

# Chart 5 Admissions / Advanced Theological Research and Teaching

Sample Theological Seminary 2014-2015 Institutional Peer Profile Report

| Basic Ministerial Leadership MDiv     | 2010  | 2011  | 2012  | 2013       | 2014              |
|---------------------------------------|-------|-------|-------|------------|-------------------|
| Your HC                               | 171   | 132   | 114   | 120        | 153               |
| Your FTE                              | 90    | 74    | 66    | 71         | 90                |
| Peer Average HC                       | 543   | 543   | 535   | 524        | 508               |
| Peer Average FTE                      | 353   | 378   | 332   | 315        | 284               |
| Basic Ministerial Leadership Non-MDiv | 2010  | 2011  | 2012  | 2013       | 2014              |
| Your HC                               | 121   | 87    | 91    | 82         | 81                |
| Your FTE                              | 83    | 50    | 52    | 48         | 47                |
| Peer Average HC                       | 235   | 225   | 215   | 219        | 225               |
| Peer Average FTE                      | 137   | 135   | 119   | 116        | 117               |
| General Theological Studies           | 2010  | 2011  | 2012  | 2013       | 2014              |
| Your HC                               | 69    | 31    | 19    | 2013<br>17 | <b>2014</b><br>57 |
| Your FTE                              | 48    | 13    | 9     | 8          | 23                |
| Peer Average HC                       | 119   | 106   | 118   | 138        | 164               |
| Peer Average FTE                      | 57    | 52    | 55    | 65         | 79                |
| reel Average FTE                      | 37    | 52    | 55    | 05         | 19                |
| Advanced Ministerial Leadership       | 2010  | 2011  | 2012  | 2013       | 2014              |
| Your HC                               | 255   | 321   | 347   | 398        | 437               |
| Your FTE                              | 101   | 147   | 170   | 199        | 227               |
| Peer Average HC                       | 156   | 148   | 140   | 140        | 144               |
| Peer Average FTE                      | 64    | 60    | 57    | 57         | 58                |
| Advanced Theological Research         | 2010  | 2011  | 2012  | 2013       | 2014              |
| Your HC                               | 17    | 24    | 24    | 31         | 76                |
| Your FTE                              | 17    | 24    | 24    | 31         | 76                |
| Peer Average HC                       | 156   | 157   | 151   | 150        | 150               |
| Peer Average FTE                      | 130   | 134   | 129   | 126        | 124               |
| Certificate and Diploma               | 2010  | 2011  | 2012  | 2013       | 2014              |
| Your HC                               | 30    | 0     | 0     | 0          | 0                 |
| Your FTE                              | 2     | 0     | 0     | 0          | 0                 |
| Peer Average HC                       | 109   | 106   | 113   | 95         | 85                |
| Peer Average FTE                      | 37    | 32    | 37    | 35         | 41                |
| Special Unclassified                  | 2010  | 2011  | 2012  | 2013       | 2014              |
| Your HC                               | 88    | 0     | 61    | 24         | 0                 |
| Your FTE                              | 26    | 0     | 16    | 6          | 0                 |
| Peer Average HC                       | 57    | 38    | 50    | 52         | 37                |
| Peer Average FTE                      | 25    | 14    | 14    | 13         | 12                |
| Total Enrollment                      | 2010  | 2011  | 2012  | 2013       | 2014              |
| Your HC                               | 751   | 595   | 656   | 672        | 804               |
| Your FTE                              | 367   | 308   | 337   | 363        | 462               |
| Peer Average HC                       | 1,374 | 1,323 | 1,322 | 1,317      | 1,313             |
| Peer Average FTE                      | 802   | 804   | 742   | 727        | 714               |