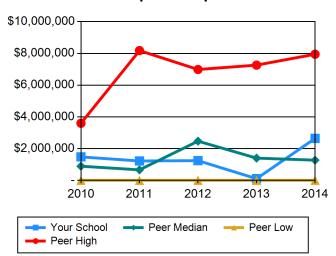

# **Table 17 Total Expenditures**

|             | 2010         | 2011         | 2012         | 2013         | 2014         |
|-------------|--------------|--------------|--------------|--------------|--------------|
| Your School | \$8,116,947  | \$9,534,649  | \$9,293,058  | \$10,532,633 | \$11,463,185 |
| Peer High   | \$38,809,368 | \$41,211,355 | \$43,334,298 | \$46,425,189 | \$43,578,599 |
| Peer Median | \$17,585,723 | \$18,365,382 | \$18,948,914 | \$19,701,651 | \$19,402,869 |
| Peer Low    | \$4,074,776  | \$4,491,055  | \$4,278,635  | \$4,606,335  | \$4,705,991  |