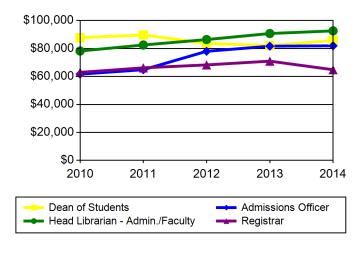

# **Table 13 Peer Group Total Compensation Over Time**

| Median Peer Total Compensation for Key Positions - Administration                                                                                                                    |                                                                                                                                      |                                                                                                                                     |                                                                                                                                 |                                                                                                                      |                                                                                                                             |  |  |  |
|--------------------------------------------------------------------------------------------------------------------------------------------------------------------------------------|--------------------------------------------------------------------------------------------------------------------------------------|-------------------------------------------------------------------------------------------------------------------------------------|---------------------------------------------------------------------------------------------------------------------------------|----------------------------------------------------------------------------------------------------------------------|-----------------------------------------------------------------------------------------------------------------------------|--|--|--|
|                                                                                                                                                                                      | 2010                                                                                                                                 | 2011                                                                                                                                | 2012                                                                                                                            | 2013                                                                                                                 | 2014                                                                                                                        |  |  |  |
| Chief Executive Officer                                                                                                                                                              | \$218,356                                                                                                                            | \$210,806                                                                                                                           | \$221,420                                                                                                                       | \$226,592                                                                                                            | \$237,000                                                                                                                   |  |  |  |
| Chief Academic Officer                                                                                                                                                               | \$101,560                                                                                                                            | \$107,392                                                                                                                           | \$107,535                                                                                                                       | \$110,279                                                                                                            | \$113,705                                                                                                                   |  |  |  |
| Chief Development Officer                                                                                                                                                            | \$128,902                                                                                                                            | \$127,195                                                                                                                           | \$138,315                                                                                                                       | \$140,832                                                                                                            | \$147,092                                                                                                                   |  |  |  |
| Chief Financial Officer                                                                                                                                                              | \$133,600                                                                                                                            | \$134,223                                                                                                                           | \$142,102                                                                                                                       | \$142,960                                                                                                            | \$145,626                                                                                                                   |  |  |  |
| Dean of Students                                                                                                                                                                     | \$87,742                                                                                                                             | \$89,754                                                                                                                            | \$83,709                                                                                                                        | \$82,106                                                                                                             | \$85,798                                                                                                                    |  |  |  |
| Head Librarian - Admin./Faculty                                                                                                                                                      | \$78,242                                                                                                                             | \$82,538                                                                                                                            | \$86,425                                                                                                                        | \$90,762                                                                                                             | \$92,652                                                                                                                    |  |  |  |
| Admissions Officer                                                                                                                                                                   | \$61,691                                                                                                                             | \$64,840                                                                                                                            | \$78,030                                                                                                                        | \$81,671                                                                                                             | \$81,972                                                                                                                    |  |  |  |
| Registrar                                                                                                                                                                            | \$62,962                                                                                                                             | \$66,209                                                                                                                            | \$68,299                                                                                                                        | \$70,984                                                                                                             | \$64,850                                                                                                                    |  |  |  |
| Median Peer Total Compensati                                                                                                                                                         | on for Key I                                                                                                                         | Positions - F                                                                                                                       | aculty                                                                                                                          |                                                                                                                      |                                                                                                                             |  |  |  |
|                                                                                                                                                                                      | 2010                                                                                                                                 | 2011                                                                                                                                | 2012                                                                                                                            | 2013                                                                                                                 | 2014                                                                                                                        |  |  |  |
| Professor                                                                                                                                                                            | \$85,596                                                                                                                             | \$88,803                                                                                                                            | \$91,291                                                                                                                        | \$93,786                                                                                                             | \$92,899                                                                                                                    |  |  |  |
| Associate Professor                                                                                                                                                                  | \$78,089                                                                                                                             | \$79,774                                                                                                                            | \$81,957                                                                                                                        | \$82,700                                                                                                             | \$82,758                                                                                                                    |  |  |  |
| Assistant Professor                                                                                                                                                                  | \$68,855                                                                                                                             | \$73,660                                                                                                                            | \$74,598                                                                                                                        | \$76,265                                                                                                             | \$73,977                                                                                                                    |  |  |  |
| Average Peer Total Compensa                                                                                                                                                          | tion for Key                                                                                                                         | Positions -                                                                                                                         | Administra                                                                                                                      | tion                                                                                                                 |                                                                                                                             |  |  |  |
|                                                                                                                                                                                      | 2010                                                                                                                                 | 2011                                                                                                                                | 2012                                                                                                                            | 2013                                                                                                                 | 2014                                                                                                                        |  |  |  |
|                                                                                                                                                                                      | 2010                                                                                                                                 | 2011                                                                                                                                | 2012                                                                                                                            |                                                                                                                      | _•                                                                                                                          |  |  |  |
| Chief Executive Officer                                                                                                                                                              | \$226,520                                                                                                                            | \$228,692                                                                                                                           | \$245,019                                                                                                                       | \$246,220                                                                                                            | \$260,872                                                                                                                   |  |  |  |
| Chief Executive Officer Chief Academic Officer                                                                                                                                       |                                                                                                                                      | _                                                                                                                                   | _                                                                                                                               |                                                                                                                      | _                                                                                                                           |  |  |  |
|                                                                                                                                                                                      | \$226,520                                                                                                                            | \$228,692                                                                                                                           | \$245,019                                                                                                                       | \$246,220                                                                                                            | \$260,872                                                                                                                   |  |  |  |
| Chief Academic Officer                                                                                                                                                               | \$226,520<br>\$107,800                                                                                                               | \$228,692<br>\$110,595                                                                                                              | \$245,019<br>\$114,927                                                                                                          | \$246,220<br>\$115,370                                                                                               | \$260,872<br>\$114,870<br>\$153,809<br>\$145,470                                                                            |  |  |  |
| Chief Academic Officer Chief Development Officer Chief Financial Officer Dean of Students                                                                                            | \$226,520<br>\$107,800<br>\$131,473<br>\$128,243<br>\$87,214                                                                         | \$228,692<br>\$110,595<br>\$129,716<br>\$140,156<br>\$87,135                                                                        | \$245,019<br>\$114,927<br>\$138,653<br>\$147,331<br>\$88,527                                                                    | \$246,220<br>\$115,370<br>\$148,866<br>\$140,530<br>\$88,266                                                         | \$260,872<br>\$114,870<br>\$153,809<br>\$145,470<br>\$85,074                                                                |  |  |  |
| Chief Academic Officer Chief Development Officer Chief Financial Officer Dean of Students Head Librarian - Admin./Faculty                                                            | \$226,520<br>\$107,800<br>\$131,473<br>\$128,243<br>\$87,214<br>\$80,372                                                             | \$228,692<br>\$110,595<br>\$129,716<br>\$140,156<br>\$87,135<br>\$83,455                                                            | \$245,019<br>\$114,927<br>\$138,653<br>\$147,331                                                                                | \$246,220<br>\$115,370<br>\$148,866<br>\$140,530                                                                     | \$260,872<br>\$114,870<br>\$153,809<br>\$145,470<br>\$85,074<br>\$93,186                                                    |  |  |  |
| Chief Academic Officer Chief Development Officer Chief Financial Officer Dean of Students                                                                                            | \$226,520<br>\$107,800<br>\$131,473<br>\$128,243<br>\$87,214<br>\$80,372<br>\$67,907                                                 | \$228,692<br>\$110,595<br>\$129,716<br>\$140,156<br>\$87,135                                                                        | \$245,019<br>\$114,927<br>\$138,653<br>\$147,331<br>\$88,527                                                                    | \$246,220<br>\$115,370<br>\$148,866<br>\$140,530<br>\$88,266                                                         | \$260,872<br>\$114,870<br>\$153,809<br>\$145,470<br>\$85,074                                                                |  |  |  |
| Chief Academic Officer Chief Development Officer Chief Financial Officer Dean of Students Head Librarian - Admin./Faculty                                                            | \$226,520<br>\$107,800<br>\$131,473<br>\$128,243<br>\$87,214<br>\$80,372                                                             | \$228,692<br>\$110,595<br>\$129,716<br>\$140,156<br>\$87,135<br>\$83,455                                                            | \$245,019<br>\$114,927<br>\$138,653<br>\$147,331<br>\$88,527<br>\$84,137                                                        | \$246,220<br>\$115,370<br>\$148,866<br>\$140,530<br>\$88,266<br>\$89,865                                             | \$260,872<br>\$114,870<br>\$153,809<br>\$145,470<br>\$85,074<br>\$93,186                                                    |  |  |  |
| Chief Academic Officer Chief Development Officer Chief Financial Officer Dean of Students Head Librarian - Admin./Faculty Admissions Officer                                         | \$226,520<br>\$107,800<br>\$131,473<br>\$128,243<br>\$87,214<br>\$80,372<br>\$67,907<br>\$63,469                                     | \$228,692<br>\$110,595<br>\$129,716<br>\$140,156<br>\$87,135<br>\$83,455<br>\$69,120<br>\$66,196                                    | \$245,019<br>\$114,927<br>\$138,653<br>\$147,331<br>\$88,527<br>\$84,137<br>\$73,853<br>\$66,710                                | \$246,220<br>\$115,370<br>\$148,866<br>\$140,530<br>\$88,266<br>\$89,865<br>\$85,250                                 | \$260,872<br>\$114,870<br>\$153,809<br>\$145,470<br>\$85,074<br>\$93,186<br>\$80,876                                        |  |  |  |
| Chief Academic Officer Chief Development Officer Chief Financial Officer Dean of Students Head Librarian - Admin./Faculty Admissions Officer Registrar                               | \$226,520<br>\$107,800<br>\$131,473<br>\$128,243<br>\$87,214<br>\$80,372<br>\$67,907<br>\$63,469<br>tion for Key<br>2010             | \$228,692<br>\$110,595<br>\$129,716<br>\$140,156<br>\$87,135<br>\$83,455<br>\$69,120<br>\$66,196<br>Positions -<br>2011             | \$245,019<br>\$114,927<br>\$138,653<br>\$147,331<br>\$88,527<br>\$84,137<br>\$73,853<br>\$66,710<br>Faculty<br>2012             | \$246,220<br>\$115,370<br>\$148,866<br>\$140,530<br>\$88,266<br>\$89,865<br>\$85,250<br>\$72,984                     | \$260,872<br>\$114,870<br>\$153,809<br>\$145,470<br>\$85,074<br>\$93,186<br>\$80,876<br>\$66,282                            |  |  |  |
| Chief Academic Officer Chief Development Officer Chief Financial Officer Dean of Students Head Librarian - Admin./Faculty Admissions Officer Registrar                               | \$226,520<br>\$107,800<br>\$131,473<br>\$128,243<br>\$87,214<br>\$80,372<br>\$67,907<br>\$63,469<br>tion for Key<br>2010<br>\$86,148 | \$228,692<br>\$110,595<br>\$129,716<br>\$140,156<br>\$87,135<br>\$83,455<br>\$69,120<br>\$66,196<br>Positions -<br>2011<br>\$89,245 | \$245,019<br>\$114,927<br>\$138,653<br>\$147,331<br>\$88,527<br>\$84,137<br>\$73,853<br>\$66,710<br>Faculty<br>2012<br>\$92,553 | \$246,220<br>\$115,370<br>\$148,866<br>\$140,530<br>\$88,266<br>\$89,865<br>\$85,250<br>\$72,984<br>2013<br>\$92,991 | \$260,872<br>\$114,870<br>\$153,809<br>\$145,470<br>\$85,074<br>\$93,186<br>\$80,876<br>\$66,282<br><b>2014</b><br>\$92,726 |  |  |  |
| Chief Academic Officer Chief Development Officer Chief Financial Officer Dean of Students Head Librarian - Admin./Faculty Admissions Officer Registrar  Average Peer Total Compensar | \$226,520<br>\$107,800<br>\$131,473<br>\$128,243<br>\$87,214<br>\$80,372<br>\$67,907<br>\$63,469<br>tion for Key<br>2010             | \$228,692<br>\$110,595<br>\$129,716<br>\$140,156<br>\$87,135<br>\$83,455<br>\$69,120<br>\$66,196<br>Positions -<br>2011             | \$245,019<br>\$114,927<br>\$138,653<br>\$147,331<br>\$88,527<br>\$84,137<br>\$73,853<br>\$66,710<br>Faculty<br>2012             | \$246,220<br>\$115,370<br>\$148,866<br>\$140,530<br>\$88,266<br>\$89,865<br>\$85,250<br>\$72,984                     | \$260,872<br>\$114,870<br>\$153,809<br>\$145,470<br>\$85,074<br>\$93,186<br>\$80,876<br>\$66,282                            |  |  |  |

#### **Chart 13 Peer Group Total Compensation Over Time**

# Median Peer Total Compensation for Key Positions - Administration