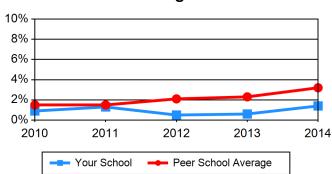

# Table 8 Women as a Percent of Total Enrollment

| Basic Ministerial Leadership MDiv     | 2010  | 2011  | 2012  | 2013  | 2014  |
|---------------------------------------|-------|-------|-------|-------|-------|
| Your School                           | 1.1%  | .8%   | 1.2%  | 2.5%  | 1.9%  |
| Peer School Average                   | 5%    | 4.9%  | 5.1%  | 4.9%  | 4.5%  |
| Basic Ministerial Leadership Non-MDiv | 2010  | 2011  | 2012  | 2013  | 2014  |
| Your School                           | 7.3%  | 7.9%  | 7.3%  | 6.8%  | 5.5%  |
| Peer School Average                   | 9.5%  | 9.6%  | 8.9%  | 9.2%  | 9.2%  |
| General Theological Studies           | 2010  | 2011  | 2012  | 2013  | 2014  |
| Your School                           | .5%   | 2%    | .9%   | .6%   | 1%    |
| Peer School Average                   | 2.5%  | 2.2%  | 2.9%  | 3.2%  | 3.5%  |
| Advanced Ministerial Leadership       | 2010  | 2011  | 2012  | 2013  | 2014  |
| Your School                           | 2.1%  | 4.2%  | 3.5%  | 3.4%  | 3.6%  |
| Peer School Average                   | .8%   | .9%   | .8%   | .9%   | .8%   |
| Advanced Theological Research         | 2010  | 2011  | 2012  | 2013  | 2014  |
| Your School                           | .1%   | .3%   | .3%   | .3%   | .6%   |
| Peer School Average                   | 1.3%  | 1.4%  | 1.4%  | 1.4%  | 1.5%  |
| Certificate and Diploma               | 2010  | 2011  | 2012  | 2013  | 2014  |
| Your School                           | 0.0%  | 0.0%  | 0.0%  | 0.0%  | 0.0%  |
| Peer School Average                   | 2.8%  | 2.8%  | 2.7%  | 2.5%  | 1.9%  |
| Special Unclassified                  | 2010  | 2011  | 2012  | 2013  | 2014  |
| Your School                           | 3.3%  | 0.0%  | 2.4%  | .9%   | 0.0%  |
| Peer School Average                   | 1.3%  | .9%   | 1.2%  | 1.2%  | 1.1%  |
| Total Enrollment                      | 2010  | 2011  | 2012  | 2013  | 2014  |
| Your School                           | 14.5% | 15.3% | 15.7% | 14.6% | 12.6% |
| Peer School Average                   | 23.2% | 22.8% | 23.2% | 23.4% | 22.4% |