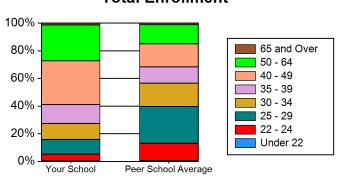

# Chart 5 Admissions / Advanced Theological Research and Teaching

Sample Theological Seminary 2014-2015 Institutional Peer Profile Report

| Basic Ministerial Leadership MDiv     | 2010  | 2011  | 2012  | 2013       | 2014              |
|---------------------------------------|-------|-------|-------|------------|-------------------|
| Your HC                               | 171   | 132   | 114   | 120        | 153               |
| Your FTE                              | 90    | 74    | 66    | 71         | 90                |
| Peer Average HC                       | 543   | 543   | 535   | 524        | 508               |
| Peer Average FTE                      | 353   | 378   | 332   | 315        | 284               |
| Basic Ministerial Leadership Non-MDiv | 2010  | 2011  | 2012  | 2013       | 2014              |
| Your HC                               | 121   | 87    | 91    | 82         | 81                |
| Your FTE                              | 83    | 50    | 52    | 48         | 47                |
| Peer Average HC                       | 235   | 225   | 215   | 219        | 225               |
| Peer Average FTE                      | 137   | 135   | 119   | 116        | 117               |
| General Theological Studies           | 2010  | 2011  | 2012  | 2013       | 2014              |
| Your HC                               | 69    | 31    | 19    | 2013<br>17 | <b>2014</b><br>57 |
| Your FTE                              | 48    | 13    | 9     | 8          | 23                |
| Peer Average HC                       | 119   | 106   | 118   | 138        | 164               |
| Peer Average FTE                      | 57    | 52    | 55    | 65         | 79                |
| reel Average FTE                      | 37    | 52    | 55    | 05         | 19                |
| Advanced Ministerial Leadership       | 2010  | 2011  | 2012  | 2013       | 2014              |
| Your HC                               | 255   | 321   | 347   | 398        | 437               |
| Your FTE                              | 101   | 147   | 170   | 199        | 227               |
| Peer Average HC                       | 156   | 148   | 140   | 140        | 144               |
| Peer Average FTE                      | 64    | 60    | 57    | 57         | 58                |
| Advanced Theological Research         | 2010  | 2011  | 2012  | 2013       | 2014              |
| Your HC                               | 17    | 24    | 24    | 31         | 76                |
| Your FTE                              | 17    | 24    | 24    | 31         | 76                |
| Peer Average HC                       | 156   | 157   | 151   | 150        | 150               |
| Peer Average FTE                      | 130   | 134   | 129   | 126        | 124               |
| Certificate and Diploma               | 2010  | 2011  | 2012  | 2013       | 2014              |
| Your HC                               | 30    | 0     | 0     | 0          | 0                 |
| Your FTE                              | 2     | 0     | 0     | 0          | 0                 |
| Peer Average HC                       | 109   | 106   | 113   | 95         | 85                |
| Peer Average FTE                      | 37    | 32    | 37    | 35         | 41                |
| Special Unclassified                  | 2010  | 2011  | 2012  | 2013       | 2014              |
| Your HC                               | 88    | 0     | 61    | 24         | 0                 |
| Your FTE                              | 26    | 0     | 16    | 6          | 0                 |
| Peer Average HC                       | 57    | 38    | 50    | 52         | 37                |
| Peer Average FTE                      | 25    | 14    | 14    | 13         | 12                |
| Total Enrollment                      | 2010  | 2011  | 2012  | 2013       | 2014              |
| Your HC                               | 751   | 595   | 656   | 672        | 804               |
| Your FTE                              | 367   | 308   | 337   | 363        | 462               |
| Peer Average HC                       | 1,374 | 1,323 | 1,322 | 1,317      | 1,313             |
| Peer Average FTE                      | 802   | 804   | 742   | 727        | 714               |

## **Chart 6 Enrollment by Degree Category**

| Basic Ministerial Leadership MDiv     | 2010 | 2011 | 2012 | 2013 | 2014 |
|---------------------------------------|------|------|------|------|------|
| Your School                           | 32   | 29   | 33   | 27   | 2    |
| Peer School Average                   | 88   | 89   | 89   | 83   | 8    |
| Basic Ministerial Leadership Non-MDiv | 2010 | 2011 | 2012 | 2013 | 2014 |
| Your School                           | 28   | 24   | 9    | 21   | 33   |
| Peer School Average                   | 59   | 60   | 58   | 57   | 54   |
| General Theological Studies           | 2010 | 2011 | 2012 | 2013 | 201  |
| Your School                           | 0    | 7    | 5    | 3    | į    |
| Peer School Average                   | 27   | 27   | 28   | 32   | 29   |
| Advanced Ministerial Leadership       | 2010 | 2011 | 2012 | 2013 | 2014 |
| Your School                           | 23   | 11   | 28   | 21   | 24   |
| Peer School Average                   | 16   | 18   | 19   | 20   | 19   |
| Advanced Theological Research         | 2010 | 2011 | 2012 | 2013 | 2014 |
| Your School                           | 0    | 0    | 0    | 0    | •    |
| Peer School Average                   | 25   | 26   | 28   | 26   | 26   |
| Total Completions                     | 2010 | 2011 | 2012 | 2013 | 2014 |