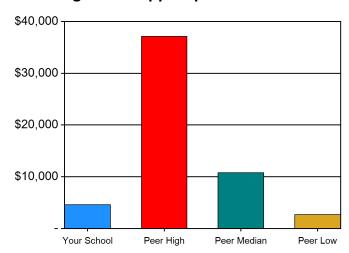

# **Table 17 Total Expenditures**

|             | 2010         | 2011         | 2012         | 2013         | 2014         |
|-------------|--------------|--------------|--------------|--------------|--------------|
| Your School | \$8,116,947  | \$9,534,649  | \$9,293,058  | \$10,532,633 | \$11,463,185 |
| Peer High   | \$38,809,368 | \$41,211,355 | \$43,334,298 | \$46,425,189 | \$43,578,599 |
| Peer Median | \$17,585,723 | \$18,365,382 | \$18,948,914 | \$19,701,651 | \$19,402,869 |
| Peer Low    | \$4,074,776  | \$4,491,055  | \$4,278,635  | \$4,606,335  | \$4,705,991  |