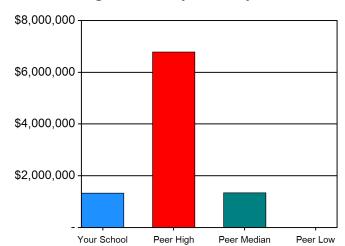

10</b><br>\$4,267 | \$1,340,327<br>\$22,577,225<br>\$3,084,332<br>\$1,565,014<br><b>2011</b><br>\$4,352<br>\$32,830 | \$1,827,148<br>\$18,721,564<br>\$5,546,483<br>\$1,825,674<br><b>2012</b><br>\$5,417<br>\$36,379 | \$456,728<br>\$20,298,872<br>\$4,726,104<br>\$1,133,870<br><b>2013</b><br>\$1,257<br>\$40,880 | \$3,641,906<br>\$24,027,684<br>\$5,146,179<br>\$1,483,315<br><b>2014</b><br>\$7,880 | \$1,766,436<br>\$20,480,231<br>\$4,482,331<br>\$1,479,494<br><b>Average</b><br>\$4,635 |

#### **Chart 22A Summary of All Gift Income**

#### **Total Current Operations**



#### **Total Capital Purposes**



#### **Gift Total**



#### Gift Support per FTE Student



#### **Chart 22B Summary of All Gift Income**

#### **Average Total Current Operations**



#### **Average Total Capital Purposes**



#### **Average Gift Total**



#### Average Gift Support per FTE Student



( This page intentionally left blank.)

# Table 23 Selected Details about Gift Reporting I

| Alumni/ae - Percentage Giving                                                                                                                                      | 2010                                                                                                                   | 2011                                                                                                                   | 2012                                                                                                                      | 2013