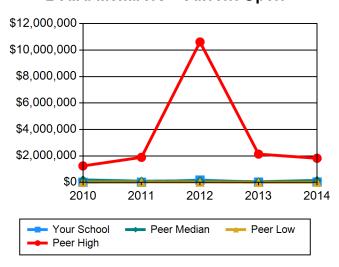

# **Table 13 Peer Group Total Compensation Over Time**

| Median Peer Total Compensation for Key Positions - Administration                                                                                                                    |                                                                                                                                      |                                                                                                                                     |                                                                                                                                 |                                                                                                                      |                                                                                                                             |  |  |  |
|--------------------------------------------------------------------------------------------------------------------------------------------------------------------------------------|--------------------------------------------------------------------------------------------------------------------------------------|-------------------------------------------------------------------------------------------------------------------------------------|---------------------------------------------------------------------------------------------------------------------------------|----------------------------------------------------------------------------------------------------------------------|-----------------------------------------------------------------------------------------------------------------------------|--|--|--|
|                                                                                                                                                                                      | 2010                                                                                                                                 | 2011                                                                                                                                | 2012                                                                                                                            | 2013                                                                                                                 | 2014                                                                                                                        |  |  |  |
| Chief Executive Officer                                                                                                                                                              | \$218,356                                                                                                                            | \$210,806                                                                                                                           | \$221,420                                                                                                                       | \$226,592                                                                                                            | \$237,000                                                                                                                   |  |  |  |
| Chief Academic Officer                                                                                                                                                               | \$101,560                                                                                                                            | \$107,392                                                                                                                           | \$107,535                                                                                                                       | \$110,279                                                                                                            | \$113,705                                                                                                                   |  |  |  |
| Chief Development Officer                                                                                                                                                            | \$128,902                                                                                                                            | \$127,195                                                                                                                           | \$138,315                                                                                                                       | \$140,832                                                                                                            | \$147,092                                                                                                                   |  |  |  |
| Chief Financial Officer                                                                                                                                                              | \$133,600                                                                                                                            | \$134,223                                                                                                                           | \$142,102                                                                                                                       | \$142,960                                                                                                            | \$145,626                                                                                                                   |  |  |  |
| Dean of Students                                                                                                                                                                     | \$87,742                                                                                                                             | \$89,754                                                                                                                            | \$83,709                                                                                                                        | \$82,106                                                                                                             | \$85,798                                                                                                                    |  |  |  |
| Head Librarian - Admin./Faculty                                                                                                                                                      | \$78,242                                                                                                                             | \$82,538                                                                                                                            | \$86,425                                                                                                                        | \$90,762                                                                                                             | \$92,652                                                                                                                    |  |  |  |
| Admissions Officer                                                                                                                                                                   | \$61,691                                                                                                                             | \$64,840                                                                                                                            | \$78,030                                                                                                                        | \$81,671                                                                                                             | \$81,972                                                                                                                    |  |  |  |
| Registrar                                                                                                                                                                            | \$62,962                                                                                                                             | \$66,209                                                                                                                            | \$68,299                                                                                                                        | \$70,984                                                                                                             | \$64,850                                                                                                                    |  |  |  |
| Median Peer Total Compensati                                                                                                                                                         | on for Key I                                                                                                                         | Positions - F                                                                                                                       | aculty                                                                                                                          |                                                                                                                      |                                                                                                                             |  |  |  |
|                                                                                                                                                                                      | 2010                                                                                                                                 | 2011                                                                                                                                | 2012                                                                                                                            | 2013                                                                                                                 | 2014                                                                                                                        |  |  |  |
| Professor                                                                                                                                                                            | \$85,596                                                                                                                             | \$88,803                                                                                                                            | \$91,291                                                                                                                        | \$93,786                                                                                                             | \$92,899                                                                                                                    |  |  |  |
| Associate Professor                                                                                                                                                                  | \$78,089                                                                                                                             | \$79,774                                                                                                                            | \$81,957                                                                                                                        | \$82,700                                                                                                             | \$82,758                                                                                                                    |  |  |  |
| Assistant Professor                                                                                                                                                                  | \$68,855                                                                                                                             | \$73,660                                                                                                                            | \$74,598                                                                                                                        | \$76,265                                                                                                             | \$73,977                                                                                                                    |  |  |  |
| Average Peer Total Compensa                                                                                                                                                          | tion for Key                                                                                                                         | Positions -                                                                                                                         | Administra                                                                                                                      | tion                                                                                                                 |                                                                                                                             |  |  |  |
|                                                                                                                                                                                      | 2010                                                                                                                                 | 2011                                                                                                                                | 2012                                                                                                                            | 2013                                                                                                                 | 2014                                                                                                                        |  |  |  |
|                                                                                                                                                                                      | 2010                                                                                                                                 | 2011                                                                                                                                | 2012                                                                                                                            |                                                                                                                      | _•                                                                                                                          |  |  |  |
| Chief Executive Officer                                                                                                                                                              | \$226,520                                                                                                                            | \$228,692                                                                                                                           | \$245,019                                                                                                                       | \$246,220                                                                                                            | \$260,872                                                                                                                   |  |  |  |
| Chief Executive Officer Chief Academic Officer                                                                                                                                       |                                                                                                                                      | _                                                                                                                                   | _                                                                                                                               |                                                                                                                      | _                                                                                                                           |  |  |  |
|                                                                                                                                                                                      | \$226,520                                                                                                                            | \$228,692                                                                                                                           | \$245,019                                                                                                                       | \$246,220                                                                                                            | \$260,872                                                                                                                   |  |  |  |
| Chief Academic Officer                                                                                                                                                               | \$226,520<br>\$107,800                                                                                                               | \$228,692<br>\$110,595                                                                                                              | \$245,019<br>\$114,927                                                                                                          | \$246,220<br>\$115,370                                                                                               | \$260,872<br>\$114,870<br>\$153,809<br>\$145,470                                                                            |  |  |  |
| Chief Academic Officer Chief Development Officer Chief Financial Officer Dean of Students                                                                                            | \$226,520<br>\$107,800<br>\$131,473<br>\$128,243<br>\$87,214                                                                         | \$228,692<br>\$110,595<br>\$129,716<br>\$140,156<br>\$87,135                                                                        | \$245,019<br>\$114,927<br>\$138,653<br>\$147,331<br>\$88,527                                                                    | \$246,220<br>\$115,370<br>\$148,866<br>\$140,530<br>\$88,266                                                         | \$260,872<br>\$114,870<br>\$153,809<br>\$145,470<br>\$85,074                                                                |  |  |  |
| Chief Academic Officer Chief Development Officer Chief Financial Officer Dean of Students Head Librarian - Admin./Faculty                                                            | \$226,520<br>\$107,800<br>\$131,473<br>\$128,243<br>\$87,214<br>\$80,372                                                             | \$228,692<br>\$110,595<br>\$129,716<br>\$140,156<br>\$87,135<br>\$83,455                                                            | \$245,019<br>\$114,927<br>\$138,653<br>\$147,331                                                                                | \$246,220<br>\$115,370<br>\$148,866<br>\$140,530                                                                     | \$260,872<br>\$114,870<br>\$153,809<br>\$145,470<br>\$85,074<br>\$93,186                                                    |  |  |  |
| Chief Academic Officer Chief Development Officer Chief Financial Officer Dean of Students                                                                                            | \$226,520<br>\$107,800<br>\$131,473<br>\$128,243<br>\$87,214<br>\$80,372<br>\$67,907                                                 | \$228,692<br>\$110,595<br>\$129,716<br>\$140,156<br>\$87,135                                                                        | \$245,019<br>\$114,927<br>\$138,653<br>\$147,331<br>\$88,527                                                                    | \$246,220<br>\$115,370<br>\$148,866<br>\$140,530<br>\$88,266                                                         | \$260,872<br>\$114,870<br>\$153,809<br>\$145,470<br>\$85,074                                                                |  |  |  |
| Chief Academic Officer Chief Development Officer Chief Financial Officer Dean of Students Head Librarian - Admin./Faculty                                                            | \$226,520<br>\$107,800<br>\$131,473<br>\$128,243<br>\$87,214<br>\$80,372                                                             | \$228,692<br>\$110,595<br>\$129,716<br>\$140,156<br>\$87,135<br>\$83,455                                                            | \$245,019<br>\$114,927<br>\$138,653<br>\$147,331<br>\$88,527<br>\$84,137                                                        | \$246,220<br>\$115,370<br>\$148,866<br>\$140,530<br>\$88,266<br>\$89,865                                             | \$260,872<br>\$114,870<br>\$153,809<br>\$145,470<br>\$85,074<br>\$93,186                                                    |  |  |  |
| Chief Academic Officer Chief Development Officer Chief Financial Officer Dean of Students Head Librarian - Admin./Faculty Admissions Officer                                         | \$226,520<br>\$107,800<br>\$131,473<br>\$128,243<br>\$87,214<br>\$80,372<br>\$67,907<br>\$63,469                                     | \$228,692<br>\$110,595<br>\$129,716<br>\$140,156<br>\$87,135<br>\$83,455<br>\$69,120<br>\$66,196                                    | \$245,019<br>\$114,927<br>\$138,653<br>\$147,331<br>\$88,527<br>\$84,137<br>\$73,853<br>\$66,710                                | \$246,220<br>\$115,370<br>\$148,866<br>\$140,530<br>\$88,266<br>\$89,865<br>\$85,250                                 | \$260,872<br>\$114,870<br>\$153,809<br>\$145,470<br>\$85,074<br>\$93,186<br>\$80,876                                        |  |  |  |
| Chief Academic Officer Chief Development Officer Chief Financial Officer Dean of Students Head Librarian - Admin./Faculty Admissions Officer Registrar                               | \$226,520<br>\$107,800<br>\$131,473<br>\$128,243<br>\$87,214<br>\$80,372<br>\$67,907<br>\$63,469<br>tion for Key<br>2010             | \$228,692<br>\$110,595<br>\$129,716<br>\$140,156<br>\$87,135<br>\$83,455<br>\$69,120<br>\$66,196<br>Positions -<br>2011             | \$245,019<br>\$114,927<br>\$138,653<br>\$147,331<br>\$88,527<br>\$84,137<br>\$73,853<br>\$66,710<br>Faculty<br>2012             | \$246,220<br>\$115,370<br>\$148,866<br>\$140,530<br>\$88,266<br>\$89,865<br>\$85,250<br>\$72,984                     | \$260,872<br>\$114,870<br>\$153,809<br>\$145,470<br>\$85,074<br>\$93,186<br>\$80,876<br>\$66,282                            |  |  |  |
| Chief Academic Officer Chief Development Officer Chief Financial Officer Dean of Students Head Librarian - Admin./Faculty Admissions Officer Registrar                               | \$226,520<br>\$107,800<br>\$131,473<br>\$128,243<br>\$87,214<br>\$80,372<br>\$67,907<br>\$63,469<br>tion for Key<br>2010<br>\$86,148 | \$228,692<br>\$110,595<br>\$129,716<br>\$140,156<br>\$87,135<br>\$83,455<br>\$69,120<br>\$66,196<br>Positions -<br>2011<br>\$89,245 | \$245,019<br>\$114,927<br>\$138,653<br>\$147,331<br>\$88,527<br>\$84,137<br>\$73,853<br>\$66,710<br>Faculty<br>2012<br>\$92,553 | \$246,220<br>\$115,370<br>\$148,866<br>\$140,530<br>\$88,266<br>\$89,865<br>\$85,250<br>\$72,984<br>2013<br>\$92,991 | \$260,872<br>\$114,870<br>\$153,809<br>\$145,470<br>\$85,074<br>\$93,186<br>\$80,876<br>\$66,282<br><b>2014</b><br>\$92,726 |  |  |  |
| Chief Academic Officer Chief Development Officer Chief Financial Officer Dean of Students Head Librarian - Admin./Faculty Admissions Officer Registrar  Average Peer Total Compensar | \$226,520<br>\$107,800<br>\$131,473<br>\$128,243<br>\$87,214<br>\$80,372<br>\$67,907<br>\$63,469<br>tion for Key<br>2010             | \$228,692<br>\$110,595<br>\$129,716<br>\$140,156<br>\$87,135<br>\$83,455<br>\$69,120<br>\$66,196<br>Positions -<br>2011             | \$245,019<br>\$114,927<br>\$138,653<br>\$147,331<br>\$88,527<br>\$84,137<br>\$73,853<br>\$66,710<br>Faculty<br>2012             | \$246,220<br>\$115,370<br>\$148,866<br>\$140,530<br>\$88,266<br>\$89,865<br>\$85,250<br>\$72,984                     | \$260,872<br>\$114,870<br>\$153,809<br>\$145,470<br>\$85,074<br>\$93,186<br>\$80,876<br>\$66,282                            |  |  |  |

#### **Chart 13 Peer Group Total Compensation Over Time**