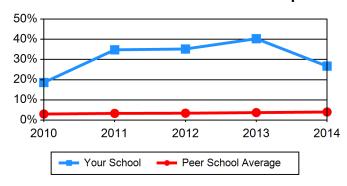

#### **Total Enrollment**

| ble 9 Racial / Ethnic Enrollment                 |                     |                     |                     |                     |                     |
|--------------------------------------------------|---------------------|---------------------|---------------------|---------------------|---------------------|
|                                                  | 2040                | 2014                | 2012                | 2012                | 204.4               |
| Basic Ministerial Leadership MDiv<br>Your School | <b>2010</b><br>4.8% | <b>2011</b><br>4.2% | <b>2012</b><br>3.8% | <b>2013</b><br>3.3% | <b>2014</b><br>3.2% |
|                                                  |                     | 4.2%<br>7.6%        | 3.8%<br>7.8%        | 3.3%<br>8.1%        | 3.2%<br>8.1%        |
| Peer School Average                              | 6.9%                | 7.0%                | 1.0%                | 0.1%                | 0.1%                |
| Basic Ministerial Leadership Non-MDiv            | 2010                | 2011                | 2012                | 2013                | 2014                |
| Your School                                      | 2.3%                | 3.2%                | 3.2%                | 3.1%                | 2.2%                |
| Peer School Average                              | 3.5%                | 3.8%                | 4%                  | 4.1%                | 4.1%                |
| General Theological Studies                      | 2010                | 2011                | 2012                | 2013                | 2014                |
| Your School                                      | .9%                 | 1.3%                | .5%                 | .6%                 | 1.4%                |
| Peer School Average                              | 1.5%                | 1.5%                | 2.1%                | 2.3%                | 3.2%                |
| Advanced Ministerial Leadership                  | 2010                | 2011                | 2012                | 2013                | 2014                |
| Your School                                      | 18.6%               | 34.8%               | 35.2%               | 40.3%               | 26.7%               |
| Peer School Average                              | 3%                  | 3.3%                | 3.4%                | 3.7%                | 4%                  |
| Advanced Theological Research                    | 2010                | 2011                | 2012                | 2013                | 2014                |
| Your School                                      | .3%                 | .5%                 | .5%                 | .4%                 | 1.4%                |
| Peer School Average                              | 3.2%                | 3.4%                | 3.8%                | 3.8%                | 3.8%                |
| Certificate and Diploma                          | 2010                | 2011                | 2012                | 2013                | 2014                |
| Your School                                      | 1.3%                | 0.0%                | 0.0%                | 0.0%                | 0.0%                |
| Peer School Average                              | 4.4%                | 4.1%                | 4.4%                | 3.5%                | 3.3%                |
| Special Unclassified                             | 2010                | 2011                | 2012                | 2013                | 2014                |
| Your School                                      | 1.3%                | 0.0%                | 3.4%                | .7%                 | 0.0%                |
| Peer School Average                              | .6%                 | .6%                 | .8%                 | .6%                 | .6%                 |
| Total Enrollment                                 | 2010                | 2011                | 2012                | 2013                | 2014                |
| Your School                                      | 29.6%               | 44%                 | 46.5%               | 48.5%               | 35%                 |

23.1%

24.3%

26.3%

26.2%

27%

Peer School Average