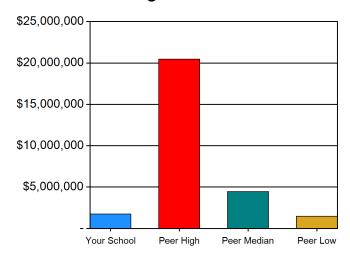

<br>\$22,577,225<br>\$3,084,332<br>\$1,565,014<br><b>2011</b><br>\$4,352<br>\$32,830 | \$1,827,148<br>\$18,721,564<br>\$5,546,483<br>\$1,825,674<br><b>2012</b><br>\$5,417<br>\$36,379 | \$456,728<br>\$20,298,872<br>\$4,726,104<br>\$1,133,870<br><b>2013</b><br>\$1,257<br>\$40,880 | \$3,641,906<br>\$24,027,684<br>\$5,146,179<br>\$1,483,315<br><b>2014</b><br>\$7,880 | \$1,766,436<br>\$20,480,231<br>\$4,482,331<br>\$1,479,494<br><b>Average</b><br>\$4,635 |

#### **Chart 22A Summary of All Gift Income**

#### **Total Current Operations**



#### **Total Capital Purposes**



#### **Gift Total**



#### Gift Support per FTE Student



#### **Chart 22B Summary of All Gift Income**

#### **Average Total Current Operations**



#### **Average Total Capital Purposes**



#### **Average Gift Total**



#### Average Gift Support per FTE Student



( This page intentionally left blank.)

# Table 23 Selected Details about Gift Reporting I

| Alumni/ae - Percentage Giving                                                                                                                                      | 2010                                                                                                                   | 2011                                                                                                                   | 2012                                                                                                                      | 2013                                                                                                     | 2014