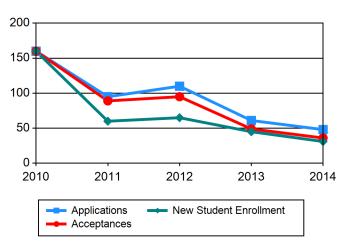

## Chart 2 Admissions / Basic Ministerial Leadership (Non-MDiv)

Sample Theological Seminary 2014-2015 Institutional Peer Profile Report

| Table 3 Admissions / General Theological                | Studies |      |      |      |      |
|---------------------------------------------------------|---------|------|------|------|------|
| Applications                                            | 2010    | 2011 | 2012 | 2013 | 2014 |
| Your School                                             | 69      | 4    | 4    | 10   | 27   |
| Peer School Average                                     | 62      | 52   | 48   | 81   | 70   |
| Acceptances                                             | 2010    | 2011 | 2012 | 2013 | 2014 |
| Your School                                             | 69      | 4    | 3    | 6    | 27   |
| Peer School Average                                     | 54      | 46   | 39   | 72   | 61   |
| New Student Enrollment                                  | 2010    | 2011 | 2012 | 2013 | 2014 |
| Your School                                             | 69      | 4    | 3    | 5    | 26   |
| Peer School Average                                     | 38      | 31   | 27   | 52   | 48   |
| % Acceptances of Applications                           | 2010    | 2011 | 2012 | 2013 | 2014 |
| Your School                                             | 100%    | 100% | 75%  | 60%  | 100% |
| Peer School Average                                     | 87%     | 89%  | 82%  | 89%  | 87%  |
| % Enrollment of Acceptances                             | 2010    | 2011 | 2012 | 2013 | 2014 |
| Your School                                             | 100%    | 100% | 100% | 83%  | 96%  |
| Peer School Average                                     | 70%     | 67%  | 68%  | 73%  | 79%  |
| Applications, Acceptances, and Enrollment - Your School | 2010    | 2011 | 2012 | 2013 | 2014 |
| Applications                                            | 69      | 4    | 4    | 10   | 27   |
| Acceptances                                             | 69      | 4    | 3    | 6    | 27   |
| New Student Enrollment                                  | 69      | 4    | 3    | 5    | 26   |

# **Chart 3 Admissions / General Theological Studies**