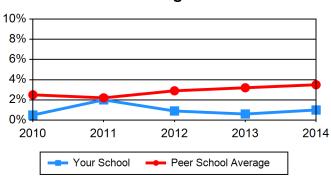

## Chart 2 Admissions / Basic Ministerial Leadership (Non-MDiv)

Sample Theological Seminary 2014-2015 Institutional Peer Profile Report

| Table 3 Admissions / General Theological                | Studies |      |      |      |      |
|---------------------------------------------------------|---------|------|------|------|------|
| Applications                                            | 2010    | 2011 | 2012 | 2013 | 2014 |
| Your School                                             | 69      | 4    | 4    | 10   | 27   |
| Peer School Average                                     | 62      | 52   | 48   | 81   | 70   |
| Acceptances                                             | 2010    | 2011 | 2012 | 2013 | 2014 |
| Your School                                             | 69      | 4    | 3    | 6    | 27   |
| Peer School Average                                     | 54      | 46   | 39   | 72   | 61   |
| New Student Enrollment                                  | 2010    | 2011 | 2012 | 2013 | 2014 |
| Your School                                             | 69      | 4    | 3    | 5    | 26   |
| Peer School Average                                     | 38      | 31   | 27   | 52   | 48   |
| % Acceptances of Applications                           | 2010    | 2011 | 2012 | 2013 | 2014 |
| Your School                                             | 100%    | 100% | 75%  | 60%  | 100% |
| Peer School Average                                     | 87%     | 89%  | 82%  | 89%  | 87%  |
| % Enrollment of Acceptances                             | 2010    | 2011 | 2012 | 2013 | 2014 |
| Your School                                             | 100%    | 100% | 100% | 83%  | 96%  |
| Peer School Average                                     | 70%     | 67%  | 68%  | 73%  | 79%  |
| Applications, Acceptances, and Enrollment - Your School | 2010    | 2011 | 2012 | 2013 | 2014 |
| Applications                                            | 69      | 4    | 4    | 10   | 27   |
| Acceptances                                             | 69      | 4    | 3    | 6    | 27   |
| New Student Enrollment                                  | 69      | 4    | 3    | 5    | 26   |

# Chart 1 Admissions / Basic Ministerial Leadership (MDiv)

Sample Theological Seminary 2014-2015 Institutional Peer Profile Report

| Table 2 Admissions / Basic Ministerial Lead             | dership (No | n-MDiv) |      |      |      |
|---------------------------------------------------------|-------------|---------|------|------|------|
| Applications                                            | 2010        | 2011    | 2012 | 2013 | 2014 |
| Your School                                             | 57          | 26      | 23   | 27   | 36   |
| Peer School Average                                     | 106         | 106     | 111  | 115  | 111  |
| Acceptances                                             | 2010        | 2011    | 2012 | 2013 | 2014 |
| Your School                                             | 46          | 24      | 19   | 24   | 34   |
| Peer School Average                                     | 79          | 80      | 83   | 86   | 83   |
| New Student Enrollment                                  | 2010        | 2011    | 2012 | 2013 | 2014 |
| Your School                                             | 40          | 19      | 19   | 19   | 28   |
| Peer School Average                                     | 59          | 58      | 58   | 63   | 57   |
| % Acceptances of Applications                           | 2010        | 2011    | 2012 | 2013 | 2014 |
| Your School                                             | 81%         | 92%     | 83%  | 89%  | 94%  |
| Peer School Average                                     | 75%         | 75%     | 75%  | 75%  | 75%  |
| % Enrollment of Acceptances                             | 2010        | 2011    | 2012 | 2013 | 2014 |
| Your School                                             | 87%         | 79%     | 100% | 79%  | 82%  |
| Peer School Average                                     | 74%         | 72%     | 70%  | 73%  | 69%  |
| Applications, Acceptances, and Enrollment - Your School | 2010        | 2011    | 2012 | 2013 | 2014 |
| Applications                                            | 57          | 26      | 23   | 27   | 36   |
| Acceptances                                             | 46          | 24      | 19   | 24   | 34   |
| New Student Enrollment                                  | 40          | 19      | 19   | 19   | 28   |