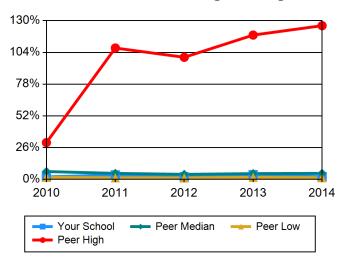

# **Table 13 Peer Group Total Compensation Over Time**

| Median Peer Total Compensation for Key Positions - Administration                                                                                                                    |                                                                                                                                      |                                                                                                                                     |                                                                                                                                 |                                                                                                                      |                                                                                                                             |  |  |  |
|--------------------------------------------------------------------------------------------------------------------------------------------------------------------------------------|--------------------------------------------------------------------------------------------------------------------------------------|-------------------------------------------------------------------------------------------------------------------------------------|---------------------------------------------------------------------------------------------------------------------------------|----------------------------------------------------------------------------------------------------------------------|-----------------------------------------------------------------------------------------------------------------------------|--|--|--|
|                                                                                                                                                                                      | 2010                                                                                                                                 | 2011                                                                                                                                | 2012                                                                                                                            | 2013                                                                                                                 | 2014                                                                                                                        |  |  |  |
| Chief Executive Officer                                                                                                                                                              | \$218,356                                                                                                                            | \$210,806                                                                                                                           | \$221,420                                                                                                                       | \$226,592                                                                                                            | \$237,000                                                                                                                   |  |  |  |
| Chief Academic Officer                                                                                                                                                               | \$101,560                                                                                                                            | \$107,392                                                                                                                           | \$107,535                                                                                                                       | \$110,279                                                                                                            | \$113,705                                                                                                                   |  |  |  |
| Chief Development Officer                                                                                                                                                            | \$128,902                                                                                                                            | \$127,195                                                                                                                           | \$138,315                                                                                                                       | \$140,832                                                                                                            | \$147,092                                                                                                                   |  |  |  |
| Chief Financial Officer                                                                                                                                                              | \$133,600                                                                                                                            | \$134,223                                                                                                                           | \$142,102                                                                                                                       | \$142,960                                                                                                            | \$145,626                                                                                                                   |  |  |  |
| Dean of Students                                                                                                                                                                     | \$87,742                                                                                                                             | \$89,754                                                                                                                            | \$83,709                                                                                                                        | \$82,106                                                                                                             | \$85,798                                                                                                                    |  |  |  |
| Head Librarian - Admin./Faculty                                                                                                                                                      | \$78,242                                                                                                                             | \$82,538                                                                                                                            | \$86,425                                                                                                                        | \$90,762                                                                                                             | \$92,652                                                                                                                    |  |  |  |
| Admissions Officer                                                                                                                                                                   | \$61,691                                                                                                                             | \$64,840                                                                                                                            | \$78,030                                                                                                                        | \$81,671                                                                                                             | \$81,972                                                                                                                    |  |  |  |
| Registrar                                                                                                                                                                            | \$62,962                                                                                                                             | \$66,209                                                                                                                            | \$68,299                                                                                                                        | \$70,984                                                                                                             | \$64,850                                                                                                                    |  |  |  |
| Median Peer Total Compensati                                                                                                                                                         | on for Key I                                                                                                                         | Positions - F                                                                                                                       | aculty                                                                                                                          |                                                                                                                      |                                                                                                                             |  |  |  |
|                                                                                                                                                                                      | 2010                                                                                                                                 | 2011                                                                                                                                | 2012                                                                                                                            | 2013                                                                                                                 | 2014                                                                                                                        |  |  |  |
| Professor                                                                                                                                                                            | \$85,596                                                                                                                             | \$88,803                                                                                                                            | \$91,291                                                                                                                        | \$93,786                                                                                                             | \$92,899                                                                                                                    |  |  |  |
| Associate Professor                                                                                                                                                                  | \$78,089                                                                                                                             | \$79,774                                                                                                                            | \$81,957                                                                                                                        | \$82,700                                                                                                             | \$82,758                                                                                                                    |  |  |  |
| Assistant Professor                                                                                                                                                                  | \$68,855                                                                                                                             | \$73,660                                                                                                                            | \$74,598                                                                                                                        | \$76,265                                                                                                             | \$73,977                                                                                                                    |  |  |  |
| Average Peer Total Compensa                                                                                                                                                          | tion for Key                                                                                                                         | Positions -                                                                                                                         | Administra                                                                                                                      | tion                                                                                                                 |                                                                                                                             |  |  |  |
|                                                                                                                                                                                      | 2010                                                                                                                                 | 2011                                                                                                                                | 2012                                                                                                                            | 2013                                                                                                                 | 2014                                                                                                                        |  |  |  |
|                                                                                                                                                                                      | 2010                                                                                                                                 | 2011                                                                                                                                | 2012                                                                                                                            |                                                                                                                      | _•                                                                                                                          |  |  |  |
| Chief Executive Officer                                                                                                                                                              | \$226,520                                                                                                                            | \$228,692                                                                                                                           | \$245,019                                                                                                                       | \$246,220                                                                                                            | \$260,872                                                                                                                   |  |  |  |
| Chief Executive Officer Chief Academic Officer                                                                                                                                       |                                                                                                                                      | _                                                                                                                                   | _                                                                                                                               |                                                                                                                      | _                                                                                                                           |  |  |  |
|                                                                                                                                                                                      | \$226,520                                                                                                                            | \$228,692                                                                                                                           | \$245,019                                                                                                                       | \$246,220                                                                                                            | \$260,872                                                                                                                   |  |  |  |
| Chief Academic Officer                                                                                                                                                               | \$226,520<br>\$107,800                                                                                                               | \$228,692<br>\$110,595                                                                                                              | \$245,019<br>\$114,927                                                                                                          | \$246,220<br>\$115,370                                                                                               | \$260,872<br>\$114,870<br>\$153,809<br>\$145,470                                                                            |  |  |  |
| Chief Academic Officer Chief Development Officer Chief Financial Officer Dean of Students                                                                                            | \$226,520<br>\$107,800<br>\$131,473<br>\$128,243<br>\$87,214                                                                         | \$228,692<br>\$110,595<br>\$129,716<br>\$140,156<br>\$87,135                                                                        | \$245,019<br>\$114,927<br>\$138,653<br>\$147,331<br>\$88,527                                                                    | \$246,220<br>\$115,370<br>\$148,866<br>\$140,530<br>\$88,266                                                         | \$260,872<br>\$114,870<br>\$153,809<br>\$145,470<br>\$85,074                                                                |  |  |  |
| Chief Academic Officer Chief Development Officer Chief Financial Officer Dean of Students Head Librarian - Admin./Faculty                                                            | \$226,520<br>\$107,800<br>\$131,473<br>\$128,243<br>\$87,214<br>\$80,372                                                             | \$228,692<br>\$110,595<br>\$129,716<br>\$140,156<br>\$87,135<br>\$83,455                                                            | \$245,019<br>\$114,927<br>\$138,653<br>\$147,331                                                                                | \$246,220<br>\$115,370<br>\$148,866<br>\$140,530                                                                     | \$260,872<br>\$114,870<br>\$153,809<br>\$145,470<br>\$85,074<br>\$93,186                                                    |  |  |  |
| Chief Academic Officer Chief Development Officer Chief Financial Officer Dean of Students                                                                                            | \$226,520<br>\$107,800<br>\$131,473<br>\$128,243<br>\$87,214<br>\$80,372<br>\$67,907                                                 | \$228,692<br>\$110,595<br>\$129,716<br>\$140,156<br>\$87,135                                                                        | \$245,019<br>\$114,927<br>\$138,653<br>\$147,331<br>\$88,527                                                                    | \$246,220<br>\$115,370<br>\$148,866<br>\$140,530<br>\$88,266                                                         | \$260,872<br>\$114,870<br>\$153,809<br>\$145,470<br>\$85,074                                                                |  |  |  |
| Chief Academic Officer Chief Development Officer Chief Financial Officer Dean of Students Head Librarian - Admin./Faculty                                                            | \$226,520<br>\$107,800<br>\$131,473<br>\$128,243<br>\$87,214<br>\$80,372                                                             | \$228,692<br>\$110,595<br>\$129,716<br>\$140,156<br>\$87,135<br>\$83,455                                                            | \$245,019<br>\$114,927<br>\$138,653<br>\$147,331<br>\$88,527<br>\$84,137                                                        | \$246,220<br>\$115,370<br>\$148,866<br>\$140,530<br>\$88,266<br>\$89,865                                             | \$260,872<br>\$114,870<br>\$153,809<br>\$145,470<br>\$85,074<br>\$93,186                                                    |  |  |  |
| Chief Academic Officer Chief Development Officer Chief Financial Officer Dean of Students Head Librarian - Admin./Faculty Admissions Officer                                         | \$226,520<br>\$107,800<br>\$131,473<br>\$128,243<br>\$87,214<br>\$80,372<br>\$67,907<br>\$63,469                                     | \$228,692<br>\$110,595<br>\$129,716<br>\$140,156<br>\$87,135<br>\$83,455<br>\$69,120<br>\$66,196                                    | \$245,019<br>\$114,927<br>\$138,653<br>\$147,331<br>\$88,527<br>\$84,137<br>\$73,853<br>\$66,710                                | \$246,220<br>\$115,370<br>\$148,866<br>\$140,530<br>\$88,266<br>\$89,865<br>\$85,250                                 | \$260,872<br>\$114,870<br>\$153,809<br>\$145,470<br>\$85,074<br>\$93,186<br>\$80,876                                        |  |  |  |
| Chief Academic Officer Chief Development Officer Chief Financial Officer Dean of Students Head Librarian - Admin./Faculty Admissions Officer Registrar                               | \$226,520<br>\$107,800<br>\$131,473<br>\$128,243<br>\$87,214<br>\$80,372<br>\$67,907<br>\$63,469<br>tion for Key<br>2010             | \$228,692<br>\$110,595<br>\$129,716<br>\$140,156<br>\$87,135<br>\$83,455<br>\$69,120<br>\$66,196<br>Positions -<br>2011             | \$245,019<br>\$114,927<br>\$138,653<br>\$147,331<br>\$88,527<br>\$84,137<br>\$73,853<br>\$66,710<br>Faculty<br>2012             | \$246,220<br>\$115,370<br>\$148,866<br>\$140,530<br>\$88,266<br>\$89,865<br>\$85,250<br>\$72,984                     | \$260,872<br>\$114,870<br>\$153,809<br>\$145,470<br>\$85,074<br>\$93,186<br>\$80,876<br>\$66,282                            |  |  |  |
| Chief Academic Officer Chief Development Officer Chief Financial Officer Dean of Students Head Librarian - Admin./Faculty Admissions Officer Registrar                               | \$226,520<br>\$107,800<br>\$131,473<br>\$128,243<br>\$87,214<br>\$80,372<br>\$67,907<br>\$63,469<br>tion for Key<br>2010<br>\$86,148 | \$228,692<br>\$110,595<br>\$129,716<br>\$140,156<br>\$87,135<br>\$83,455<br>\$69,120<br>\$66,196<br>Positions -<br>2011<br>\$89,245 | \$245,019<br>\$114,927<br>\$138,653<br>\$147,331<br>\$88,527<br>\$84,137<br>\$73,853<br>\$66,710<br>Faculty<br>2012<br>\$92,553 | \$246,220<br>\$115,370<br>\$148,866<br>\$140,530<br>\$88,266<br>\$89,865<br>\$85,250<br>\$72,984<br>2013<br>\$92,991 | \$260,872<br>\$114,870<br>\$153,809<br>\$145,470<br>\$85,074<br>\$93,186<br>\$80,876<br>\$66,282<br><b>2014</b><br>\$92,726 |  |  |  |
| Chief Academic Officer Chief Development Officer Chief Financial Officer Dean of Students Head Librarian - Admin./Faculty Admissions Officer Registrar  Average Peer Total Compensar | \$226,520<br>\$107,800<br>\$131,473<br>\$128,243<br>\$87,214<br>\$80,372<br>\$67,907<br>\$63,469<br>tion for Key<br>2010             | \$228,692<br>\$110,595<br>\$129,716<br>\$140,156<br>\$87,135<br>\$83,455<br>\$69,120<br>\$66,196<br>Positions -<br>2011             | \$245,019<br>\$114,927<br>\$138,653<br>\$147,331<br>\$88,527<br>\$84,137<br>\$73,853<br>\$66,710<br>Faculty<br>2012             | \$246,220<br>\$115,370<br>\$148,866<br>\$140,530<br>\$88,266<br>\$89,865<br>\$85,250<br>\$72,984                     | \$260,872<br>\$114,870<br>\$153,809<br>\$145,470<br>\$85,074<br>\$93,186<br>\$80,876<br>\$66,282                            |  |  |  |