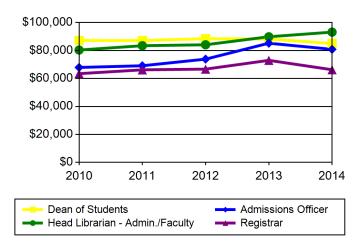

# **Table 13 Peer Group Total Compensation Over Time**

| Median Peer Total Compensation for Key Positions - Administration                                                                                                                    |                                                                                                                                      |                                                                                                                                     |                                                                                                                                 |                                                                                                                      |                                                                                                                             |  |  |  |
|--------------------------------------------------------------------------------------------------------------------------------------------------------------------------------------|--------------------------------------------------------------------------------------------------------------------------------------|-------------------------------------------------------------------------------------------------------------------------------------|---------------------------------------------------------------------------------------------------------------------------------|----------------------------------------------------------------------------------------------------------------------|-----------------------------------------------------------------------------------------------------------------------------|--|--|--|
|                                                                                                                                                                                      | 2010                                                                                                                                 | 2011                                                                                                                                | 2012                                                                                                                            | 2013                                                                                                                 | 2014                                                                                                                        |  |  |  |
| Chief Executive Officer                                                                                                                                                              | \$218,356                                                                                                                            | \$210,806                                                                                                                           | \$221,420                                                                                                                       | \$226,592                                                                                                            | \$237,000                                                                                                                   |  |  |  |
| Chief Academic Officer                                                                                                                                                               | \$101,560                                                                                                                            | \$107,392                                                                                                                           | \$107,535                                                                                                                       | \$110,279                                                                                                            | \$113,705                                                                                                                   |  |  |  |
| Chief Development Officer                                                                                                                                                            | \$128,902                                                                                                                            | \$127,195                                                                                                                           | \$138,315                                                                                                                       | \$140,832                                                                                                            | \$147,092                                                                                                                   |  |  |  |
| Chief Financial Officer                                                                                                                                                              | \$133,600                                                                                                                            | \$134,223                                                                                                                           | \$142,102                                                                                                                       | \$142,960                                                                                                            | \$145,626                                                                                                                   |  |  |  |
| Dean of Students                                                                                                                                                                     | \$87,742                                                                                                                             | \$89,754                                                                                                                            | \$83,709                                                                                                                        | \$82,106                                                                                                             | \$85,798                                                                                                                    |  |  |  |
| Head Librarian - Admin./Faculty                                                                                                                                                      | \$78,242                                                                                                                             | \$82,538                                                                                                                            | \$86,425                                                                                                                        | \$90,762                                                                                                             | \$92,652                                                                                                                    |  |  |  |
| Admissions Officer                                                                                                                                                                   | \$61,691                                                                                                                             | \$64,840                                                                                                                            | \$78,030                                                                                                                        | \$81,671                                                                                                             | \$81,972                                                                                                                    |  |  |  |
| Registrar                                                                                                                                                                            | \$62,962                                                                                                                             | \$66,209                                                                                                                            | \$68,299                                                                                                                        | \$70,984                                                                                                             | \$64,850                                                                                                                    |  |  |  |
| Median Peer Total Compensati                                                                                                                                                         | on for Key I                                                                                                                         | Positions - F                                                                                                                       | aculty                                                                                                                          |                                                                                                                      |                                                                                                                             |  |  |  |
|                                                                                                                                                                                      | 2010                                                                                                                                 | 2011                                                                                                                                | 2012                                                                                                                            | 2013                                                                                                                 | 2014                                                                                                                        |  |  |  |
| Professor                                                                                                                                                                            | \$85,596                                                                                                                             | \$88,803                                                                                                                            | \$91,291                                                                                                                        | \$93,786                                                                                                             | \$92,899                                                                                                                    |  |  |  |
| Associate Professor                                                                                                                                                                  | \$78,089                                                                                                                             | \$79,774                                                                                                                            | \$81,957                                                                                                                        | \$82,700                                                                                                             | \$82,758                                                                                                                    |  |  |  |
| Assistant Professor                                                                                                                                                                  | \$68,855                                                                                                                             | \$73,660                                                                                                                            | \$74,598                                                                                                                        | \$76,265                                                                                                             | \$73,977                                                                                                                    |  |  |  |
| Average Peer Total Compensa                                                                                                                                                          | tion for Key                                                                                                                         | Positions -                                                                                                                         | Administra                                                                                                                      | tion                                                                                                                 |                                                                                                                             |  |  |  |
|                                                                                                                                                                                      | 2010                                                                                                                                 | 2011                                                                                                                                | 2012                                                                                                                            | 2013                                                                                                                 | 2014                                                                                                                        |  |  |  |
|                                                                                                                                                                                      | 2010                                                                                                                                 | 2011                                                                                                                                | 2012                                                                                                                            |                                                                                                                      | _•                                                                                                                          |  |  |  |
| Chief Executive Officer                                                                                                                                                              | \$226,520                                                                                                                            | \$228,692                                                                                                                           | \$245,019                                                                                                                       | \$246,220                                                                                                            | \$260,872                                                                                                                   |  |  |  |
| Chief Executive Officer Chief Academic Officer                                                                                                                                       |                                                                                                                                      | _                                                                                                                                   | _                                                                                                                               |                                                                                                                      | _                                                                                                                           |  |  |  |
|                                                                                                                                                                                      | \$226,520                                                                                                                            | \$228,692                                                                                                                           | \$245,019                                                                                                                       | \$246,220                                                                                                            | \$260,872                                                                                                                   |  |  |  |
| Chief Academic Officer                                                                                                                                                               | \$226,520<br>\$107,800                                                                                                               | \$228,692<br>\$110,595                                                                                                              | \$245,019<br>\$114,927                                                                                                          | \$246,220<br>\$115,370                                                                                               | \$260,872<br>\$114,870<br>\$153,809<br>\$145,470                                                                            |  |  |  |
| Chief Academic Officer Chief Development Officer Chief Financial Officer Dean of Students                                                                                            | \$226,520<br>\$107,800<br>\$131,473<br>\$128,243<br>\$87,214                                                                         | \$228,692<br>\$110,595<br>\$129,716<br>\$140,156<br>\$87,135                                                                        | \$245,019<br>\$114,927<br>\$138,653<br>\$147,331<br>\$88,527                                                                    | \$246,220<br>\$115,370<br>\$148,866<br>\$140,530<br>\$88,266                                                         | \$260,872<br>\$114,870<br>\$153,809<br>\$145,470<br>\$85,074                                                                |  |  |  |
| Chief Academic Officer Chief Development Officer Chief Financial Officer Dean of Students Head Librarian - Admin./Faculty                                                            | \$226,520<br>\$107,800<br>\$131,473<br>\$128,243<br>\$87,214<br>\$80,372                                                             | \$228,692<br>\$110,595<br>\$129,716<br>\$140,156<br>\$87,135<br>\$83,455                                                            | \$245,019<br>\$114,927<br>\$138,653<br>\$147,331                                                                                | \$246,220<br>\$115,370<br>\$148,866<br>\$140,530                                                                     | \$260,872<br>\$114,870<br>\$153,809<br>\$145,470<br>\$85,074<br>\$93,186                                                    |  |  |  |
| Chief Academic Officer Chief Development Officer Chief Financial Officer Dean of Students                                                                                            | \$226,520<br>\$107,800<br>\$131,473<br>\$128,243<br>\$87,214<br>\$80,372<br>\$67,907                                                 | \$228,692<br>\$110,595<br>\$129,716<br>\$140,156<br>\$87,135                                                                        | \$245,019<br>\$114,927<br>\$138,653<br>\$147,331<br>\$88,527                                                                    | \$246,220<br>\$115,370<br>\$148,866<br>\$140,530<br>\$88,266                                                         | \$260,872<br>\$114,870<br>\$153,809<br>\$145,470<br>\$85,074                                                                |  |  |  |
| Chief Academic Officer Chief Development Officer Chief Financial Officer Dean of Students Head Librarian - Admin./Faculty                                                            | \$226,520<br>\$107,800<br>\$131,473<br>\$128,243<br>\$87,214<br>\$80,372                                                             | \$228,692<br>\$110,595<br>\$129,716<br>\$140,156<br>\$87,135<br>\$83,455                                                            | \$245,019<br>\$114,927<br>\$138,653<br>\$147,331<br>\$88,527<br>\$84,137                                                        | \$246,220<br>\$115,370<br>\$148,866<br>\$140,530<br>\$88,266<br>\$89,865                                             | \$260,872<br>\$114,870<br>\$153,809<br>\$145,470<br>\$85,074<br>\$93,186                                                    |  |  |  |
| Chief Academic Officer Chief Development Officer Chief Financial Officer Dean of Students Head Librarian - Admin./Faculty Admissions Officer                                         | \$226,520<br>\$107,800<br>\$131,473<br>\$128,243<br>\$87,214<br>\$80,372<br>\$67,907<br>\$63,469                                     | \$228,692<br>\$110,595<br>\$129,716<br>\$140,156<br>\$87,135<br>\$83,455<br>\$69,120<br>\$66,196                                    | \$245,019<br>\$114,927<br>\$138,653<br>\$147,331<br>\$88,527<br>\$84,137<br>\$73,853<br>\$66,710                                | \$246,220<br>\$115,370<br>\$148,866<br>\$140,530<br>\$88,266<br>\$89,865<br>\$85,250                                 | \$260,872<br>\$114,870<br>\$153,809<br>\$145,470<br>\$85,074<br>\$93,186<br>\$80,876                                        |  |  |  |
| Chief Academic Officer Chief Development Officer Chief Financial Officer Dean of Students Head Librarian - Admin./Faculty Admissions Officer Registrar                               | \$226,520<br>\$107,800<br>\$131,473<br>\$128,243<br>\$87,214<br>\$80,372<br>\$67,907<br>\$63,469<br>tion for Key<br>2010             | \$228,692<br>\$110,595<br>\$129,716<br>\$140,156<br>\$87,135<br>\$83,455<br>\$69,120<br>\$66,196<br>Positions -<br>2011             | \$245,019<br>\$114,927<br>\$138,653<br>\$147,331<br>\$88,527<br>\$84,137<br>\$73,853<br>\$66,710<br>Faculty<br>2012             | \$246,220<br>\$115,370<br>\$148,866<br>\$140,530<br>\$88,266<br>\$89,865<br>\$85,250<br>\$72,984                     | \$260,872<br>\$114,870<br>\$153,809<br>\$145,470<br>\$85,074<br>\$93,186<br>\$80,876<br>\$66,282                            |  |  |  |
| Chief Academic Officer Chief Development Officer Chief Financial Officer Dean of Students Head Librarian - Admin./Faculty Admissions Officer Registrar                               | \$226,520<br>\$107,800<br>\$131,473<br>\$128,243<br>\$87,214<br>\$80,372<br>\$67,907<br>\$63,469<br>tion for Key<br>2010<br>\$86,148 | \$228,692<br>\$110,595<br>\$129,716<br>\$140,156<br>\$87,135<br>\$83,455<br>\$69,120<br>\$66,196<br>Positions -<br>2011<br>\$89,245 | \$245,019<br>\$114,927<br>\$138,653<br>\$147,331<br>\$88,527<br>\$84,137<br>\$73,853<br>\$66,710<br>Faculty<br>2012<br>\$92,553 | \$246,220<br>\$115,370<br>\$148,866<br>\$140,530<br>\$88,266<br>\$89,865<br>\$85,250<br>\$72,984<br>2013<br>\$92,991 | \$260,872<br>\$114,870<br>\$153,809<br>\$145,470<br>\$85,074<br>\$93,186<br>\$80,876<br>\$66,282<br><b>2014</b><br>\$92,726 |  |  |  |
| Chief Academic Officer Chief Development Officer Chief Financial Officer Dean of Students Head Librarian - Admin./Faculty Admissions Officer Registrar  Average Peer Total Compensar | \$226,520<br>\$107,800<br>\$131,473<br>\$128,243<br>\$87,214<br>\$80,372<br>\$67,907<br>\$63,469<br>tion for Key<br>2010             | \$228,692<br>\$110,595<br>\$129,716<br>\$140,156<br>\$87,135<br>\$83,455<br>\$69,120<br>\$66,196<br>Positions -<br>2011             | \$245,019<br>\$114,927<br>\$138,653<br>\$147,331<br>\$88,527<br>\$84,137<br>\$73,853<br>\$66,710<br>Faculty<br>2012             | \$246,220<br>\$115,370<br>\$148,866<br>\$140,530<br>\$88,266<br>\$89,865<br>\$85,250<br>\$72,984                     | \$260,872<br>\$114,870<br>\$153,809<br>\$145,470<br>\$85,074<br>\$93,186<br>\$80,876<br>\$66,282                            |  |  |  |

#### **Chart 13 Peer Group Total Compensation Over Time**

# Average Peer Total Compensation for Key Positions - Administration