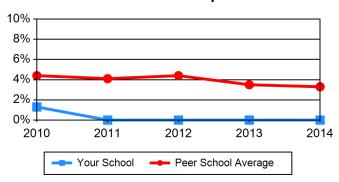

# Table 8 Women as a Percent of Total Enrollment

| Basic Ministerial Leadership MDiv     | 2010  | 2011  | 2012  | 2013  | 2014  |
|---------------------------------------|-------|-------|-------|-------|-------|
| Your School                           | 1.1%  | .8%   | 1.2%  | 2.5%  | 1.9%  |
| Peer School Average                   | 5%    | 4.9%  | 5.1%  | 4.9%  | 4.5%  |
| Basic Ministerial Leadership Non-MDiv | 2010  | 2011  | 2012  | 2013  | 2014  |
| Your School                           | 7.3%  | 7.9%  | 7.3%  | 6.8%  | 5.5%  |
| Peer School Average                   | 9.5%  | 9.6%  | 8.9%  | 9.2%  | 9.2%  |
| General Theological Studies           | 2010  | 2011  | 2012  | 2013  | 2014  |
| Your School                           | .5%   | 2%    | .9%   | .6%   | 1%    |
| Peer School Average                   | 2.5%  | 2.2%  | 2.9%  | 3.2%  | 3.5%  |
| Advanced Ministerial Leadership       | 2010  | 2011  | 2012  | 2013  | 2014  |
| Your School                           | 2.1%  | 4.2%  | 3.5%  | 3.4%  | 3.6%  |
| Peer School Average                   | .8%   | .9%   | .8%   | .9%   | .8%   |
| Advanced Theological Research         | 2010  | 2011  | 2012  | 2013  | 2014  |
| Your School                           | .1%   | .3%   | .3%   | .3%   | .6%   |
| Peer School Average                   | 1.3%  | 1.4%  | 1.4%  | 1.4%  | 1.5%  |
| Certificate and Diploma               | 2010  | 2011  | 2012  | 2013  | 2014  |
| Your School                           | 0.0%  | 0.0%  | 0.0%  | 0.0%  | 0.0%  |
| Peer School Average                   | 2.8%  | 2.8%  | 2.7%  | 2.5%  | 1.9%  |
| Special Unclassified                  | 2010  | 2011  | 2012  | 2013  | 2014  |
| Your School                           | 3.3%  | 0.0%  | 2.4%  | .9%   | 0.0%  |
| Peer School Average                   | 1.3%  | .9%   | 1.2%  | 1.2%  | 1.1%  |
| Total Enrollment                      | 2010  | 2011  | 2012  | 2013  | 2014  |
| Your School                           | 14.5% | 15.3% | 15.7% | 14.6% | 12.6% |
| Peer School Average                   | 23.2% | 22.8% | 23.2% | 23.4% | 22.4% |

# **Chart 8 Women as a Percent of Total Enrollment**

#### **Total Enrollment**

| ble 9 Racial / Ethnic Enrollment                 |                     |                     |                     |                     |                     |
|--------------------------------------------------|---------------------|---------------------|---------------------|---------------------|---------------------|
|                                                  | 2040                | 2014                | 2012                | 2012                | 204.4               |
| Basic Ministerial Leadership MDiv<br>Your School | <b>2010</b><br>4.8% | <b>2011</b><br>4.2% | <b>2012</b><br>3.8% | <b>2013</b><br>3.3% | <b>2014</b><br>3.2% |
|                                                  |                     | 4.2%<br>7.6%        | 3.8%<br>7.8%        | 3.3%<br>8.1%        | 3.2%<br>8.1%        |
| Peer School Average                              | 6.9%                | 7.0%                | 1.0%                | 0.1%                | 0.1%                |
| Basic Ministerial Leadership Non-MDiv            | 2010                | 2011                | 2012                | 2013                | 2014                |
| Your School                                      | 2.3%                | 3.2%                | 3.2%                | 3.1%                | 2.2%                |
| Peer School Average                              | 3.5%                | 3.8%                | 4%                  | 4.1%                | 4.1%                |
| General Theological Studies                      | 2010                | 2011                | 2012                | 2013                | 2014                |
| Your School                                      | .9%                 | 1.3%                | .5%                 | .6%                 | 1.4%                |
| Peer School Average                              | 1.5%                | 1.5%                | 2.1%                | 2.3%                | 3.2%                |
| Advanced Ministerial Leadership                  | 2010                | 2011                | 2012                | 2013                | 2014                |
| Your School                                      | 18.6%               | 34.8%               | 35.2%               | 40.3%               | 26.7%               |
| Peer School Average                              | 3%                  | 3.3%                | 3.4%                | 3.7%                | 4%                  |
| Advanced Theological Research                    | 2010                | 2011                | 2012                | 2013                | 2014                |
| Your School                                      | .3%                 | .5%                 | .5%                 | .4%                 | 1.4%                |
| Peer School Average                              | 3.2%                | 3.4%                | 3.8%                | 3.8%                | 3.8%                |
| Certificate and Diploma                          | 2010                | 2011                | 2012                | 2013                | 2014                |
| Your School                                      | 1.3%                | 0.0%                | 0.0%                | 0.0%                | 0.0%                |
| Peer School Average                              | 4.4%                | 4.1%                | 4.4%                | 3.5%                | 3.3%                |
| Special Unclassified                             | 2010                | 2011                | 2012                | 2013                | 2014                |
| Your School                                      | 1.3%                | 0.0%                | 3.4%                | .7%                 | 0.0%                |
| Peer School Average                              | .6%                 | .6%                 | .8%                 | .6%                 | .6%                 |
| Total Enrollment                                 | 2010                | 2011                | 2012                | 2013                | 2014                |
| Your School                                      | 29.6%               | 44%                 | 46.5%               | 48.5%               | 35%                 |

23.1%

24.3%

26.3%

26.2%

27%

Peer School Average