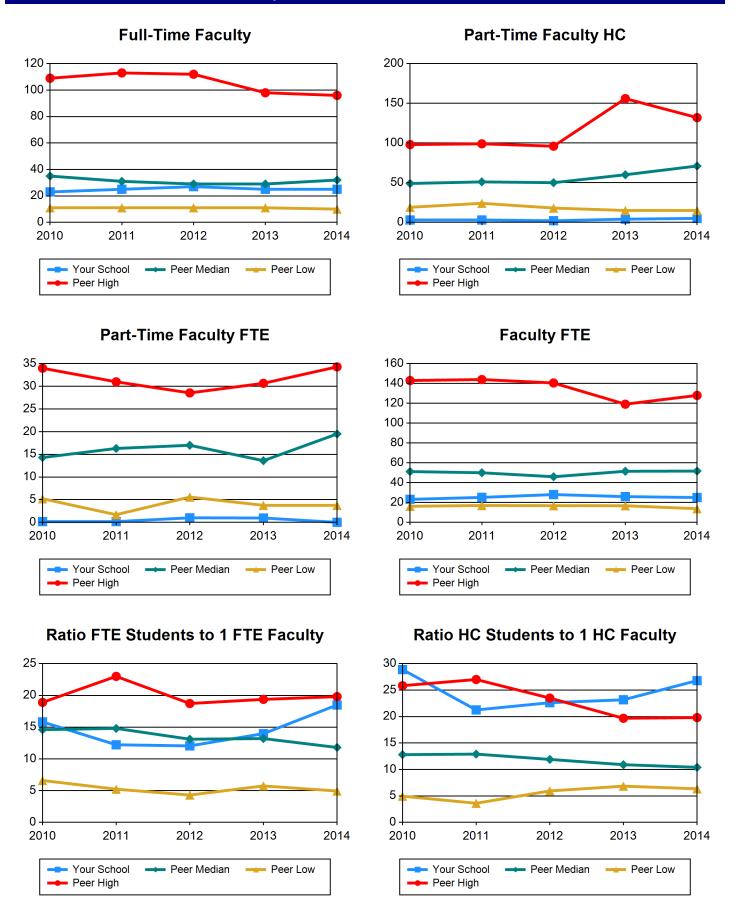

#### **Total Enrollment**

| Table 12 Full | - and Part-T  | ime Faculty   |
|---------------|---------------|---------------|
| Table 12 I ul | r and i art-i | mile i acuity |

| Full-Time Faculty                   | 2010 | 2011 | 2012  | 2013  | 2014 |
|-------------------------------------|------|------|-------|-------|------|
| Your School                         | 23   | 25   | 27    | 25    | 25   |
| Peer High                           | 109  | 113  | 112   | 98    | 96   |
| Peer Median                         | 35   | 31   | 29    | 29    | 32   |
| Peer Low                            | 11   | 11   | 11    | 11    | 10   |
| Part-Time Faculty HC                | 2010 | 2011 | 2012  | 2013  | 2014 |
| Your School                         | 3    | 3    | 2     | 4     | 5    |
| Peer High                           | 98   | 99   | 96    | 156   | 132  |
| Peer Median                         | 49   | 51   | 50    | 60    | 71   |
| Peer Low                            | 19   | 24   | 18    | 15    | 15   |
| Part-Time Faculty FTE               | 2010 | 2011 | 2012  | 2013  | 2014 |
| Your School                         | .2   | .2   | 1     | 1     | 0    |
| Peer High                           | 34   | 31   | 28.6  | 30.7  | 34.3 |
| Peer Median                         | 14.3 | 16.3 | 17    | 13.6  | 19.5 |
| Peer Low                            | 5.2  | 1.7  | 5.6   | 3.8   | 3.8  |
| Faculty FTE                         | 2010 | 2011 | 2012  | 2013  | 2014 |
| Your School                         | 23.2 | 25.2 | 28    | 26    | 25   |
| Peer High                           | 143  | 144  | 140.6 | 119.2 | 128  |
| Peer Median                         | 51.2 | 50   | 46    | 51.5  | 51.7 |
| Peer Low                            | 16.2 | 17   | 16.8  | 16.8  | 13.8 |
| Ratio FTE Students to 1 FTE Faculty | 2010 | 2011 | 2012  | 2013  | 2014 |
| Your School                         | 15.8 | 12.2 | 12    | 14    | 18.5 |
| Peer High                           | 18.9 | 23   | 18.7  | 19.4  | 19.8 |
| Peer Median                         | 14.6 | 14.8 | 13.1  | 13.2  | 11.8 |
| Peer Low                            | 6.6  | 5.2  | 4.3   | 5.7   | 4.9  |
| Ratio HC Students to 1 HC Faculty   | 2010 | 2011 | 2012  | 2013  | 2014 |
| Your School                         | 28.9 | 21.3 | 22.6  | 23.2  | 26.8 |
| Peer High                           | 25.8 | 27   | 23.5  | 19.7  | 19.8 |
| Peer Median                         | 12.8 | 12.9 | 11.9  | 10.9  | 10.4 |
| Peer Low                            | 4.9  | 3.6  | 5.9   | 6.8   | 6.3  |

## **Chart 12 Full- and Part-Time Faculty**