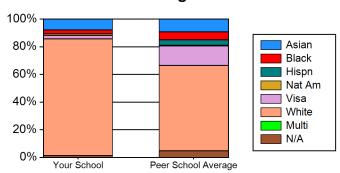

## **Chart 10 Racial / Ethnic Enrollment within Degree Categories**

#### **Basic Ministerial Leadership MDiv**

#### **Basic Ministerial Leadership Non-MDiv**

## **General Theological Studies**

### **Advanced Ministerial Leadership**

### **Advanced Theological Research**

### **Certificate and Diploma**

# **Special Unclassified**

#### **Total Enrollment**

| Table 11 Percent of Student Age Range within Degree Categories |          |         |         |         |         |         |         |                |  |
|----------------------------------------------------------------|----------|---------|---------|---------|---------|---------|---------|----------------|--|
| Basic Ministerial Leadership MDiv                              | Under 22 | 22 - 24 | 25 - 29 | 30 - 34 | 35 - 39 | 40 - 49 | 50 - 64 | 65 and<br>Over |  |
| Your School                                                    | .8%      | 12.5%   | 29.2%   | 17.5%   | 10%     | 17.5%   | 10.8%   | 1.7%           |  |
| Peer School Average                                            | .6%      | 17%     | 35.6%   | 18.8%   | 9.9%    | 11.2%   | 6.5%    | .4%            |  |
| Basic Ministerial Leadership Non-<br>MDiv                      | Under 22 | 22 - 24 | 25 - 29 | 30 - 34 | 35 - 39 | 40 - 49 | 50 - 64 | 65 and<br>Over |  |
| Your School                                                    | 1.2%     | 13.4%   | 25.6%   | 22%     | 15.9%   | 15.9%   | 4.9%    | 1.2%           |  |
| Peer School Average                                            | .6%      | 19.5%   | 31.2%   | 15.6%   | 9.2%    | 12%     | 10.9%   | 1%             |  |
| General Theological Studies                                    | Under 22 | 22 - 24 | 25 - 29 | 30 - 34 | 35 - 39 | 40 - 49 | 50 - 64 | 65 and<br>Over |  |
| Your School                                                    | 0.0%     | 17.6%   | 47.1%   | 17.6%   | 5.9%    | 5.9%    | 5.9%    | 0.0%           |  |
| Peer School Average                                            | .6%      | 10.5%   | 27.6%   | 15.6%   | 11.7%   | 16.3%   | 15.9%   | 1.7%           |  |
| Advanced Ministerial Leadership                                | Under 22 | 22 - 24 | 25 - 29 | 30 - 34 | 35 - 39 | 40 - 49 | 50 - 64 | 65 and<br>Over |  |
| Your School                                                    | 0.0%     | 0.0%    | .5%     | 6.8%    | 13.6%   | 41.5%   | 36.2%   | 1.5%           |  |
| Peer School Average                                            | 0.0%     | .1%     | 1.7%    | 9.6%    | 18%     | 33.8%   | 35.1%   | 1.7%           |  |
| Advanced Theological Research                                  | Under 22 | 22 - 24 | 25 - 29 | 30 - 34 | 35 - 39 | 40 - 49 | 50 - 64 | 65 and<br>Over |  |
| Your School                                                    | 0.0%     | 0.0%    | 9.7%    | 12.9%   | 25.8%   | 35.5%   | 16.1%   | 0.0%           |  |
| Peer School Average                                            | .3%      | 6.4%    | 20.7%   | 24.1%   | 16.2%   | 20.6%   | 11.3%   | .5%            |  |
| Certificate and Diploma                                        | Under 22 | 22 - 24 | 25 - 29 | 30 - 34 | 35 - 39 | 40 - 49 | 50 - 64 | 65 and<br>Over |  |
| Your School                                                    | 0.0%     | 0.0%    | 0.0%    | 0.0%    | 0.0%    | 0.0%    | 0.0%    | 0.0%           |  |
| Peer School Average                                            | 1.9%     | 4.3%    | 11.6%   | 12.3%   | 12.7%   | 26%     | 27.4%   | 3.9%           |  |
| Special Unclassified                                           | Under 22 | 22 - 24 | 25 - 29 | 30 - 34 | 35 - 39 | 40 - 49 | 50 - 64 | 65 and<br>Over |  |
| Your School                                                    | 4.3%     | 13%     | 13%     | 17.4%   | 13%     | 8.7%    | 30.4%   | 0.0%           |  |
| Peer School Average                                            | .7%      | 7%      | 20%     | 14.8%   | 13.1%   | 17%     | 20.8%   | 6.6%           |  |
| Total Enrollment                                               | Under 22 | 22 - 24 | 25 - 29 | 30 - 34 | 35 - 39 | 40 - 49 | 50 - 64 | 65 and<br>Over |  |
| Your School                                                    | .4%      | 4.8%    | 10.7%   | 11.5%   | 13.6%   | 31.7%   | 25.9%   | 1.3%           |  |
| Peer School Average                                            | .6%      | 12.5%   | 26.5%   | 17%     | 11.9%   | 16.6%   | 13.8%   | 1.2%           |  |