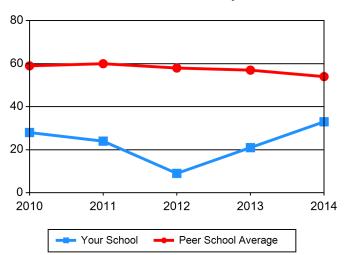

# Table 8 Women as a Percent of Total Enrollment

| Basic Ministerial Leadership MDiv     | 2010  | 2011  | 2012  | 2013  | 2014  |
|---------------------------------------|-------|-------|-------|-------|-------|
| Your School                           | 1.1%  | .8%   | 1.2%  | 2.5%  | 1.9%  |
| Peer School Average                   | 5%    | 4.9%  | 5.1%  | 4.9%  | 4.5%  |
| Basic Ministerial Leadership Non-MDiv | 2010  | 2011  | 2012  | 2013  | 2014  |
| Your School                           | 7.3%  | 7.9%  | 7.3%  | 6.8%  | 5.5%  |
| Peer School Average                   | 9.5%  | 9.6%  | 8.9%  | 9.2%  | 9.2%  |
| General Theological Studies           | 2010  | 2011  | 2012  | 2013  | 2014  |
| Your School                           | .5%   | 2%    | .9%   | .6%   | 1%    |
| Peer School Average                   | 2.5%  | 2.2%  | 2.9%  | 3.2%  | 3.5%  |
| Advanced Ministerial Leadership       | 2010  | 2011  | 2012  | 2013  | 2014  |
| Your School                           | 2.1%  | 4.2%  | 3.5%  | 3.4%  | 3.6%  |
| Peer School Average                   | .8%   | .9%   | .8%   | .9%   | .8%   |
| Advanced Theological Research         | 2010  | 2011  | 2012  | 2013  | 2014  |
| Your School                           | .1%   | .3%   | .3%   | .3%   | .6%   |
| Peer School Average                   | 1.3%  | 1.4%  | 1.4%  | 1.4%  | 1.5%  |
| Certificate and Diploma               | 2010  | 2011  | 2012  | 2013  | 2014  |
| Your School                           | 0.0%  | 0.0%  | 0.0%  | 0.0%  | 0.0%  |
| Peer School Average                   | 2.8%  | 2.8%  | 2.7%  | 2.5%  | 1.9%  |
| Special Unclassified                  | 2010  | 2011  | 2012  | 2013  | 2014  |
| Your School                           | 3.3%  | 0.0%  | 2.4%  | .9%   | 0.0%  |
| Peer School Average                   | 1.3%  | .9%   | 1.2%  | 1.2%  | 1.1%  |
| Total Enrollment                      | 2010  | 2011  | 2012  | 2013  | 2014  |
| Your School                           | 14.5% | 15.3% | 15.7% | 14.6% | 12.6% |
| Peer School Average                   | 23.2% | 22.8% | 23.2% | 23.4% | 22.4% |