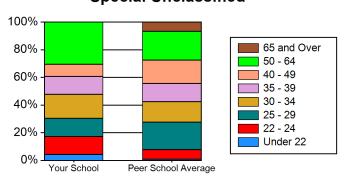

# Chart 5 Admissions / Advanced Theological Research and Teaching

Sample Theological Seminary 2014-2015 Institutional Peer Profile Report

| Basic Ministerial Leadership MDiv     | 2010  | 2011  | 2012  | 2013       | 2014              |
|---------------------------------------|-------|-------|-------|------------|-------------------|
| Your HC                               | 171   | 132   | 114   | 120        | 153               |
| Your FTE                              | 90    | 74    | 66    | 71         | 90                |
| Peer Average HC                       | 543   | 543   | 535   | 524        | 508               |
| Peer Average FTE                      | 353   | 378   | 332   | 315        | 284               |
| Basic Ministerial Leadership Non-MDiv | 2010  | 2011  | 2012  | 2013       | 2014              |
| Your HC                               | 121   | 87    | 91    | 82         | 81                |
| Your FTE                              | 83    | 50    | 52    | 48         | 47                |
| Peer Average HC                       | 235   | 225   | 215   | 219        | 225               |
| Peer Average FTE                      | 137   | 135   | 119   | 116        | 117               |
| General Theological Studies           | 2010  | 2011  | 2012  | 2013       | 2014              |
| Your HC                               | 69    | 31    | 19    | 2013<br>17 | <b>2014</b><br>57 |
| Your FTE                              | 48    | 13    | 9     | 8          | 23                |
| Peer Average HC                       | 119   | 106   | 118   | 138        | 164               |
| Peer Average FTE                      | 57    | 52    | 55    | 65         | 79                |
| reel Average FTE                      | 37    | 52    | 55    | 05         | 19                |
| Advanced Ministerial Leadership       | 2010  | 2011  | 2012  | 2013       | 2014              |
| Your HC                               | 255   | 321   | 347   | 398        | 437               |
| Your FTE                              | 101   | 147   | 170   | 199        | 227               |
| Peer Average HC                       | 156   | 148   | 140   | 140        | 144               |
| Peer Average FTE                      | 64    | 60    | 57    | 57         | 58                |
| Advanced Theological Research         | 2010  | 2011  | 2012  | 2013       | 2014              |
| Your HC                               | 17    | 24    | 24    | 31         | 76                |
| Your FTE                              | 17    | 24    | 24    | 31         | 76                |
| Peer Average HC                       | 156   | 157   | 151   | 150        | 150               |
| Peer Average FTE                      | 130   | 134   | 129   | 126        | 124               |
| Certificate and Diploma               | 2010  | 2011  | 2012  | 2013       | 2014              |
| Your HC                               | 30    | 0     | 0     | 0          | 0                 |
| Your FTE                              | 2     | 0     | 0     | 0          | 0                 |
| Peer Average HC                       | 109   | 106   | 113   | 95         | 85                |
| Peer Average FTE                      | 37    | 32    | 37    | 35         | 41                |
| Special Unclassified                  | 2010  | 2011  | 2012  | 2013       | 2014              |
| Your HC                               | 88    | 0     | 61    | 24         | 0                 |
| Your FTE                              | 26    | 0     | 16    | 6          | 0                 |
| Peer Average HC                       | 57    | 38    | 50    | 52         | 37                |
| Peer Average FTE                      | 25    | 14    | 14    | 13         | 12                |
| Total Enrollment                      | 2010  | 2011  | 2012  | 2013       | 2014              |
| Your HC                               | 751   | 595   | 656   | 672        | 804               |
| Your FTE                              | 367   | 308   | 337   | 363        | 462               |
| Peer Average HC                       | 1,374 | 1,323 | 1,322 | 1,317      | 1,313             |
| Peer Average FTE                      | 802   | 804   | 742   | 727        | 714               |

## **Chart 6 Enrollment by Degree Category**

| Basic Ministerial Leadership MDiv     | 2010 | 2011 | 2012 | 2013 | 2014 |
|---------------------------------------|------|------|------|------|------|
| Your School                           | 32   | 29   | 33   | 27   | 2    |
| Peer School Average                   | 88   | 89   | 89   | 83   | 8    |
| Basic Ministerial Leadership Non-MDiv | 2010 | 2011 | 2012 | 2013 | 2014 |
| Your School                           | 28   | 24   | 9    | 21   | 33   |
| Peer School Average                   | 59   | 60   | 58   | 57   | 54   |
| General Theological Studies           | 2010 | 2011 | 2012 | 2013 | 201  |
| Your School                           | 0    | 7    | 5    | 3    | į    |
| Peer School Average                   | 27   | 27   | 28   | 32   | 29   |
| Advanced Ministerial Leadership       | 2010 | 2011 | 2012 | 2013 | 2014 |
| Your School                           | 23   | 11   | 28   | 21   | 24   |
| Peer School Average                   | 16   | 18   | 19   | 20   | 19   |
| Advanced Theological Research         | 2010 | 2011 | 2012 | 2013 | 2014 |
| Your School                           | 0    | 0    | 0    | 0    | •    |
| Peer School Average                   | 25   | 26   | 28   | 26   | 26   |
| Total Completions                     | 2010 | 2011 | 2012 | 2013 | 2014 |

Your School

Peer School Average

## **Chart 7 Completions (Degrees Awarded) by Degree Category**

#### **Basic Ministerial Leadership Non-MDiv**

# **General Theological Studies**

### **Advanced Ministerial Leadership**

#### **Advanced Theological Research**

#### Total Completions