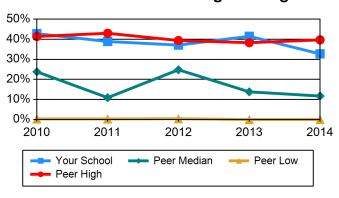

#### Chart 15 Revenue Sources Expressed as a Percent of Total Revenue

#### **Investment Income**