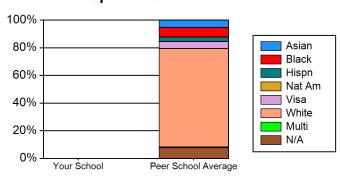

#### **Total Enrollment**

| Table 40 Daviel/Educia Francii            |              | L'a Bass | 0-1      |         |            |            |           |             |
|-------------------------------------------|--------------|----------|----------|---------|------------|------------|-----------|-------------|
| Table 10 Racial / Ethnic Enroll           | ment wit     | nın Degi | ree Cate | egories |            |            |           |             |
| Basic Ministerial Leadership MDiv         | Asian        | Black    | Hispn    | Nat Am  | Visa       | White      | Multi     | N/A         |
| Your School                               | 1.3%         | 8.5%     | 2%       | .7%     | 3.9%       | 81.7%      | .7%       | 1.3%        |
| Peer School Average                       | 7.2%         | 5.7%     | 3.3%     | .7%     | 3.7%       | 75%        | .3%       | 4.1%        |
| _                                         | <b>A</b> - • | Dist     |          | NI-4 A  | \ <i>C</i> | 1871. 14 - | B. 8 14.* | <b>N1/A</b> |
| Basic Ministerial Leadership Non-<br>MDiv | Asian        | Black    | Hispn    | Nat Am  | Visa       | White      | Multi     | N/A         |
| Your School                               | 4.9%         | 8.6%     | 2.5%     | 1.2%    | 4.9%       | 76.5%      | 0.0%      | 1.2%        |
| Peer School Average                       | 6.1%         | 8%       | 4.2%     | .4%     | 5%         | 73.3%      | .3%       | 2.7%        |
| General Theological Studies               | Asian        | Black    | Hispn    | Nat Am  | Visa       | White      | Multi     | N/A         |
| Your School                               | 14%          | 3.5%     | 0.0%     | 1.8%    | 0.0%       | 77.2%      | 0.0%      | 3.5%        |
| Peer School Average                       | 6.3%         | 6.1%     | 5.7%     | .5%     | 6.5%       | 69.6%      | .2%       | 5.1%        |
| Advanced Ministerial Leadership           | Asian        | Black    | Hispn    | Nat Am  | Visa       | White      | Multi     | N/A         |
| Your School                               | 20.6%        | 3.4%     | 4.8%     | 0.0%    | 19.9%      | 32%        | .5%       | 18.8%       |
| Peer School Average                       | 8.5%         | 5.6%     | 3%       | .3%     | 18.5%      | 58.2%      | .2%       | 5.7%        |
| Advanced Theological Research             | Asian        | Black    | Hispn    | Nat Am  | Visa       | White      | Multi     | N/A         |
| Your School                               | 7.9%         | 2.6%     | 0.0%     | 1.3%    | 2.6%       | 84.2%      | 0.0%      | 1.3%        |
| Peer School Average                       | 9.2%         | 5.9%     | 3.8%     | .5%     | 14%        | 61.8%      | .1%       | 4.7%        |
| Certificate and Diploma                   | Asian        | Black    | Hispn    | Nat Am  | Visa       | White      | Multi     | N/A         |
| Your School                               | 0.0%         | 0.0%     | 0.0%     | 0.0%    | 0.0%       | 0.0%       | 0.0%      | 0.0%        |
| Peer School Average                       | 12.1%        | 12.3%    | 19%      | 1.2%    | 5.3%       | 35.2%      | .3%       | 14.6%       |
| Special Unclassified                      | Asian        | Black    | Hispn    | Nat Am  | Visa       | White      | Multi     | N/A         |
| Your School                               | 0.0%         | 0.0%     | 0.0%     | 0.0%    | 0.0%       | 0.0%       | 0.0%      | 0.0%        |
| Peer School Average                       | 5.4%         | 6.8%     | 3.3%     | 0.0%    | 5%         | 71.2%      | .6%       | 7.7%        |
| Total Enrollment                          | Asian        | Black    | Hispn    | Nat Am  | Visa       | White      | Multi     | N/A         |
| Your School                               | 13.7%        | 4.9%     | 3.2%     | .5%     | 12.3%      | 54.1%      | .4%       | 10.9%       |
| Peer School Average                       | 7.5%         | 6.6%     | 4.8%     | .6%     | 7.2%       | 68%        | .3%       | 5%          |
| <del>-</del>                              |              |          |          |         |            |            |           |             |

## **Chart 10 Racial / Ethnic Enrollment within Degree Categories**

#### **Basic Ministerial Leadership Non-MDiv**