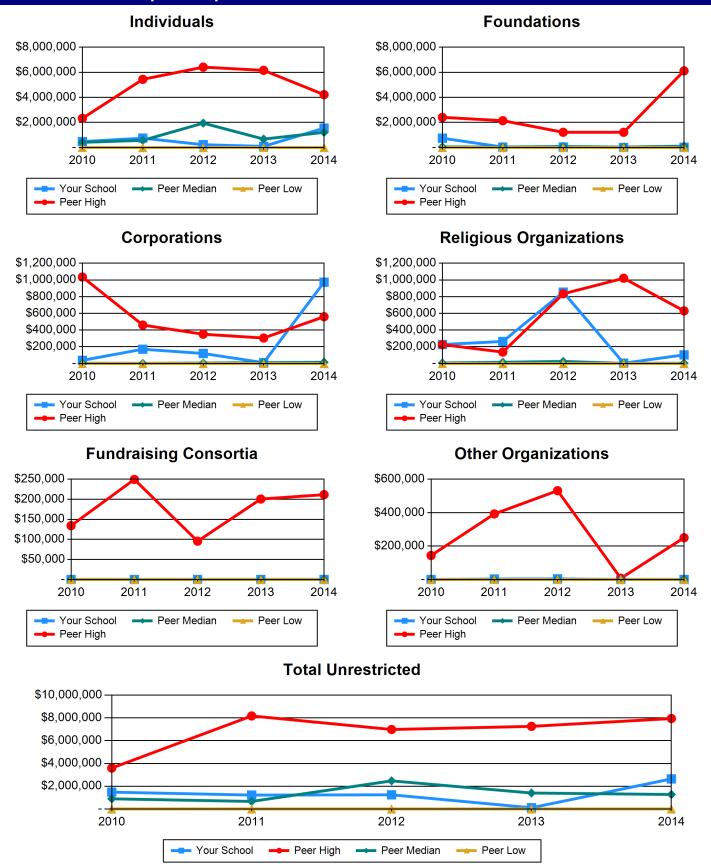

#### Total Completions

# Table 8 Women as a Percent of Total Enrollment

| Basic Ministerial Leadership MDiv     | 2010  | 2011  | 2012  | 2013  | 2014  |
|---------------------------------------|-------|-------|-------|-------|-------|
| Your School                           | 1.1%  | .8%   | 1.2%  | 2.5%  | 1.9%  |
| Peer School Average                   | 5%    | 4.9%  | 5.1%  | 4.9%  | 4.5%  |
| Basic Ministerial Leadership Non-MDiv | 2010  | 2011  | 2012  | 2013  | 2014  |
| Your School                           | 7.3%  | 7.9%  | 7.3%  | 6.8%  | 5.5%  |
| Peer School Average                   | 9.5%  | 9.6%  | 8.9%  | 9.2%  | 9.2%  |
| General Theological Studies           | 2010  | 2011  | 2012  | 2013  | 2014  |
| Your School                           | .5%   | 2%    | .9%   | .6%   | 1%    |
| Peer School Average                   | 2.5%  | 2.2%  | 2.9%  | 3.2%  | 3.5%  |
| Advanced Ministerial Leadership       | 2010  | 2011  | 2012  | 2013  | 2014  |
| Your School                           | 2.1%  | 4.2%  | 3.5%  | 3.4%  | 3.6%  |
| Peer School Average                   | .8%   | .9%   | .8%   | .9%   | .8%   |
| Advanced Theological Research         | 2010  | 2011  | 2012  | 2013  | 2014  |
| Your School                           | .1%   | .3%   | .3%   | .3%   | .6%   |
| Peer School Average                   | 1.3%  | 1.4%  | 1.4%  | 1.4%  | 1.5%  |
| Certificate and Diploma               | 2010  | 2011  | 2012  | 2013  | 2014  |
| Your School                           | 0.0%  | 0.0%  | 0.0%  | 0.0%  | 0.0%  |
| Peer School Average                   | 2.8%  | 2.8%  | 2.7%  | 2.5%  | 1.9%  |
| Special Unclassified                  | 2010  | 2011  | 2012  | 2013  | 2014  |
| Your School                           | 3.3%  | 0.0%  | 2.4%  | .9%   | 0.0%  |
| Peer School Average                   | 1.3%  | .9%   | 1.2%  | 1.2%  | 1.1%  |
| Total Enrollment                      | 2010  | 2011  | 2012  | 2013  | 2014  |
| Your School                           | 14.5% | 15.3% | 15.7% | 14.6% | 12.6% |
| Peer School Average                   | 23.2% | 22.8% | 23.2% | 23.4% | 22.4% |

# **Chart 8 Women as a Percent of Total Enrollment**

#### **Basic Ministerial Leadership Non-MDiv**

#### **General Theological Studies**

#### **Advanced Ministerial Leadership**

#### **Advanced Theological Research**

#### **Certificate and Diploma**

#### **Special Unclassified**

#### **Total Enrollment**

| ble 9 Racial / Ethnic Enrollment                 |                     |                     |                     |                     |                     |
|--------------------------------------------------|---------------------|---------------------|---------------------|---------------------|---------------------|
|                                                  | 2040                | 2014                | 2012                | 2012                | 204.4               |
| Basic Ministerial Leadership MDiv<br>Your School | <b>2010</b><br>4.8% | <b>2011</b><br>4.2% | <b>2012</b><br>3.8% | <b>2013</b><br>3.3% | <b>2014</b><br>3.2% |
|                                                  |                     | 4.2%<br>7.6%        | 3.8%<br>7.8%        | 3.3%<br>8.1%        | 3.2%<br>8.1%        |
| Peer School Average                              | 6.9%                | 7.0%                | 1.0%                | 0.1%                | 0.1%                |
| Basic Ministerial Leadership Non-MDiv            | 2010                | 2011                | 2012                | 2013                | 2014                |
| Your School                                      | 2.3%                | 3.2%                | 3.2%                | 3.1%                | 2.2%                |
| Peer School Average                              | 3.5%                | 3.8%                | 4%                  | 4.1%                | 4.1%                |
| General Theological Studies                      | 2010                | 2011                | 2012                | 2013                | 2014                |
| Your School                                      | .9%                 | 1.3%                | .5%                 | .6%                 | 1.4%                |
| Peer School Average                              | 1.5%                | 1.5%                | 2.1%                | 2.3%                | 3.2%                |
| Advanced Ministerial Leadership                  | 2010                | 2011                | 2012                | 2013                | 2014                |
| Your School                                      | 18.6%               | 34.8%               | 35.2%               | 40.3%               | 26.7%               |
| Peer School Average                              | 3%                  | 3.3%                | 3.4%                | 3.7%                | 4%                  |
| Advanced Theological Research                    | 2010                | 2011                | 2012                | 2013                | 2014                |
| Your School                                      | .3%                 | .5%                 | .5%                 | .4%                 | 1.4%                |
| Peer School Average                              | 3.2%                | 3.4%                | 3.8%                | 3.8%                | 3.8%                |
| Certificate and Diploma                          | 2010                | 2011                | 2012                | 2013                | 2014                |
| Your School                                      | 1.3%                | 0.0%                | 0.0%                | 0.0%                | 0.0%                |
| Peer School Average                              | 4.4%                | 4.1%                | 4.4%                | 3.5%                | 3.3%                |
| Special Unclassified                             | 2010                | 2011                | 2012                | 2013                | 2014                |
| Your School                                      | 1.3%                | 0.0%                | 3.4%                | .7%                 | 0.0%                |
| Peer School Average                              | .6%                 | .6%                 | .8%                 | .6%                 | .6%                 |
| Total Enrollment                                 | 2010                | 2011                | 2012                | 2013                | 2014                |
| Your School                                      | 29.6%               | 44%                 | 46.5%               | 48.5%               | 35%                 |