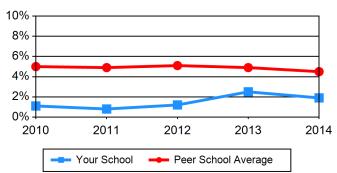

# Table 8 Women as a Percent of Total Enrollment

| Basic Ministerial Leadership MDiv     | 2010  | 2011  | 2012  | 2013  | 2014  |
|---------------------------------------|-------|-------|-------|-------|-------|
| Your School                           | 1.1%  | .8%   | 1.2%  | 2.5%  | 1.9%  |
| Peer School Average                   | 5%    | 4.9%  | 5.1%  | 4.9%  | 4.5%  |
| Basic Ministerial Leadership Non-MDiv | 2010  | 2011  | 2012  | 2013  | 2014  |
| Your School                           | 7.3%  | 7.9%  | 7.3%  | 6.8%  | 5.5%  |
| Peer School Average                   | 9.5%  | 9.6%  | 8.9%  | 9.2%  | 9.2%  |
| General Theological Studies           | 2010  | 2011  | 2012  | 2013  | 2014  |
| Your School                           | .5%   | 2%    | .9%   | .6%   | 1%    |
| Peer School Average                   | 2.5%  | 2.2%  | 2.9%  | 3.2%  | 3.5%  |
| Advanced Ministerial Leadership       | 2010  | 2011  | 2012  | 2013  | 2014  |
| Your School                           | 2.1%  | 4.2%  | 3.5%  | 3.4%  | 3.6%  |
| Peer School Average                   | .8%   | .9%   | .8%   | .9%   | .8%   |
| Advanced Theological Research         | 2010  | 2011  | 2012  | 2013  | 2014  |
| Your School                           | .1%   | .3%   | .3%   | .3%   | .6%   |
| Peer School Average                   | 1.3%  | 1.4%  | 1.4%  | 1.4%  | 1.5%  |
| Certificate and Diploma               | 2010  | 2011  | 2012  | 2013  | 2014  |
| Your School                           | 0.0%  | 0.0%  | 0.0%  | 0.0%  | 0.0%  |
| Peer School Average                   | 2.8%  | 2.8%  | 2.7%  | 2.5%  | 1.9%  |
| Special Unclassified                  | 2010  | 2011  | 2012  | 2013  | 2014  |
| Your School                           | 3.3%  | 0.0%  | 2.4%  | .9%   | 0.0%  |
| Peer School Average                   | 1.3%  | .9%   | 1.2%  | 1.2%  | 1.1%  |
| Total Enrollment                      | 2010  | 2011  | 2012  | 2013  | 2014  |
| Your School                           | 14.5% | 15.3% | 15.7% | 14.6% | 12.6% |
| Peer School Average                   | 23.2% | 22.8% | 23.2% | 23.4% | 22.4% |

#### **Total Enrollment**

| ble 9 Racial / Ethnic Enrollment                 |                     |                     |                     |                     |                     |
|--------------------------------------------------|---------------------|---------------------|---------------------|---------------------|---------------------|
|                                                  | 2040                | 2014                | 2012                | 2012                | 204.4               |
| Basic Ministerial Leadership MDiv<br>Your School | <b>2010</b><br>4.8% | <b>2011</b><br>4.2% | <b>2012</b><br>3.8% | <b>2013</b><br>3.3% | <b>2014</b><br>3.2% |
|                                                  |                     | 4.2%<br>7.6%        | 3.8%<br>7.8%        | 3.3%<br>8.1%        | 3.2%<br>8.1%        |
| Peer School Average                              | 6.9%                | 7.0%                | 1.0%                | 0.1%                | 0.1%                |
| Basic Ministerial Leadership Non-MDiv            | 2010                | 2011                | 2012                | 2013                | 2014                |
| Your School                                      | 2.3%                | 3.2%                | 3.2%                | 3.1%                | 2.2%                |
| Peer School Average                              | 3.5%                | 3.8%                | 4%                  | 4.1%                | 4.1%                |
| General Theological Studies                      | 2010                | 2011                | 2012                | 2013                | 2014                |
| Your School                                      | .9%                 | 1.3%                | .5%                 | .6%                 | 1.4%                |
| Peer School Average                              | 1.5%                | 1.5%                | 2.1%                | 2.3%                | 3.2%                |
| Advanced Ministerial Leadership                  | 2010                | 2011                | 2012                | 2013                | 2014                |
| Your School                                      | 18.6%               | 34.8%               | 35.2%               | 40.3%               | 26.7%               |
| Peer School Average                              | 3%                  | 3.3%                | 3.4%                | 3.7%                | 4%                  |
| Advanced Theological Research                    | 2010                | 2011                | 2012                | 2013                | 2014                |
| Your School                                      | .3%                 | .5%                 | .5%                 | .4%                 | 1.4%                |
| Peer School Average                              | 3.2%                | 3.4%                | 3.8%                | 3.8%                | 3.8%                |
| Certificate and Diploma                          | 2010                | 2011                | 2012                | 2013                | 2014                |
| Your School                                      | 1.3%                | 0.0%                | 0.0%                | 0.0%                | 0.0%                |
| Peer School Average                              | 4.4%                | 4.1%                | 4.4%                | 3.5%                | 3.3%                |
| Special Unclassified                             | 2010                | 2011                | 2012                | 2013                | 2014                |
| Your School                                      | 1.3%                | 0.0%                | 3.4%                | .7%                 | 0.0%                |
| Peer School Average                              | .6%                 | .6%                 | .8%                 | .6%                 | .6%                 |
| Total Enrollment                                 | 2010                | 2011                | 2012                | 2013                | 2014                |
| Your School                                      | 29.6%               | 44%                 | 46.5%               | 48.5%               | 35%                 |