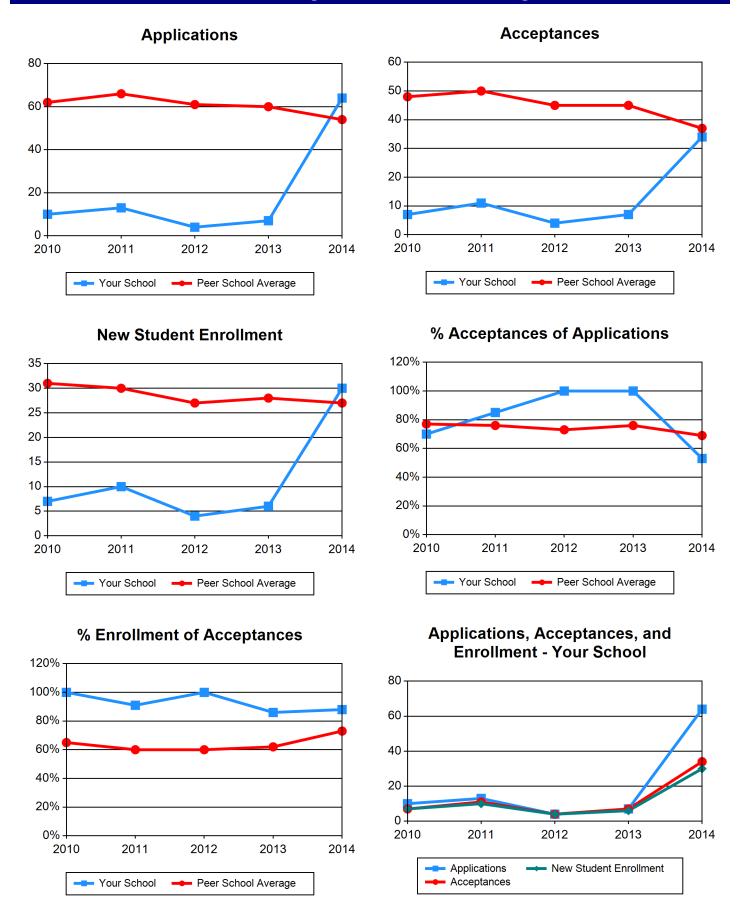

## % Acceptances of Applications

**% Enrollment of Acceptances** 

Applications, Acceptances, and Enrollment - Your School

| Table 5 Admissions / Advanced Theologica                | al Research | and Teacl | hing |      |      |
|---------------------------------------------------------|-------------|-----------|------|------|------|
| Applications                                            | 2010        | 2011      | 2012 | 2013 | 2014 |
| Your School                                             | 10          | 13        | 4    | 7    | 64   |
| Peer School Average                                     | 62          | 66        | 61   | 60   | 54   |
| Acceptances                                             | 2010        | 2011      | 2012 | 2013 | 2014 |
| Your School                                             | 7           | 11        | 4    | 7    | 34   |
| Peer School Average                                     | 48          | 50        | 45   | 45   | 37   |
| New Student Enrollment                                  | 2010        | 2011      | 2012 | 2013 | 2014 |
| Your School                                             | 7           | 10        | 4    | 6    | 30   |
| Peer School Average                                     | 31          | 30        | 27   | 28   | 27   |
| % Acceptances of Applications                           | 2010        | 2011      | 2012 | 2013 | 2014 |
| Your School                                             | 70%         | 85%       | 100% | 100% | 53%  |
| Peer School Average                                     | 77%         | 76%       | 73%  | 76%  | 69%  |
| % Enrollment of Acceptances                             | 2010        | 2011      | 2012 | 2013 | 2014 |
| Your School                                             | 100%        | 91%       | 100% | 86%  | 88%  |
| Peer School Average                                     | 65%         | 60%       | 60%  | 62%  | 73%  |
| Applications, Acceptances, and Enrollment - Your School | 2010        | 2011      | 2012 | 2013 | 2014 |
| Applications                                            | 10          | 13        | 4    | 7    | 64   |
| Acceptances                                             | 7           | 11        | 4    | 7    | 34   |
| New Student Enrollment                                  | 7           | 10        | 4    | 6    | 30   |

# Chart 5 Admissions / Advanced Theological Research and Teaching

Sample Theological Seminary 2014-2015 Institutional Peer Profile Report

| Basic Ministerial Leadership MDiv     | 2010  | 2011  | 2012  | 2013       | 2014              |
|---------------------------------------|-------|-------|-------|------------|-------------------|
| Your HC                               | 171   | 132   | 114   | 120        | 153               |
| Your FTE                              | 90    | 74    | 66    | 71         | 90                |
| Peer Average HC                       | 543   | 543   | 535   | 524        | 508               |
| Peer Average FTE                      | 353   | 378   | 332   | 315        | 284               |
| Basic Ministerial Leadership Non-MDiv | 2010  | 2011  | 2012  | 2013       | 2014              |
| Your HC                               | 121   | 87    | 91    | 82         | 81                |
| Your FTE                              | 83    | 50    | 52    | 48         | 47                |
| Peer Average HC                       | 235   | 225   | 215   | 219        | 225               |
| Peer Average FTE                      | 137   | 135   | 119   | 116        | 117               |
| General Theological Studies           | 2010  | 2011  | 2012  | 2013       | 2014              |
| Your HC                               | 69    | 31    | 19    | 2013<br>17 | <b>2014</b><br>57 |
| Your FTE                              | 48    | 13    | 9     | 8          | 23                |
| Peer Average HC                       | 119   | 106   | 118   | 138        | 164               |
| Peer Average FTE                      | 57    | 52    | 55    | 65         | 79                |
| reel Average FTE                      | 37    | 52    | 55    | 05         | 19                |
| Advanced Ministerial Leadership       | 2010  | 2011  | 2012  | 2013       | 2014              |
| Your HC                               | 255   | 321   | 347   | 398        | 437               |
| Your FTE                              | 101   | 147   | 170   | 199        | 227               |
| Peer Average HC                       | 156   | 148   | 140   | 140        | 144               |
| Peer Average FTE                      | 64    | 60    | 57    | 57         | 58                |
| Advanced Theological Research         | 2010  | 2011  | 2012  | 2013       | 2014              |
| Your HC                               | 17    | 24    | 24    | 31         | 76                |
| Your FTE                              | 17    | 24    | 24    | 31         | 76                |
| Peer Average HC                       | 156   | 157   | 151   | 150        | 150               |
| Peer Average FTE                      | 130   | 134   | 129   | 126        | 124               |
| Certificate and Diploma               | 2010  | 2011  | 2012  | 2013       | 2014              |
| Your HC                               | 30    | 0     | 0     | 0          | 0                 |
| Your FTE                              | 2     | 0     | 0     | 0          | 0                 |
| Peer Average HC                       | 109   | 106   | 113   | 95         | 85                |
| Peer Average FTE                      | 37    | 32    | 37    | 35         | 41                |
| Special Unclassified                  | 2010  | 2011  | 2012  | 2013       | 2014              |
| Your HC                               | 88    | 0     | 61    | 24         | 0                 |
| Your FTE                              | 26    | 0     | 16    | 6          | 0                 |
| Peer Average HC                       | 57    | 38    | 50    | 52         | 37                |
| Peer Average FTE                      | 25    | 14    | 14    | 13         | 12                |
| Total Enrollment                      | 2010  | 2011  | 2012  | 2013       | 2014              |
| Your HC                               | 751   | 595   | 656   | 672        | 804               |
| Your FTE                              | 367   | 308   | 337   | 363        | 462               |
| Peer Average HC                       | 1,374 | 1,323 | 1,322 | 1,317      | 1,313             |
| Peer Average FTE                      | 802   | 804   | 742   | 727        | 714               |