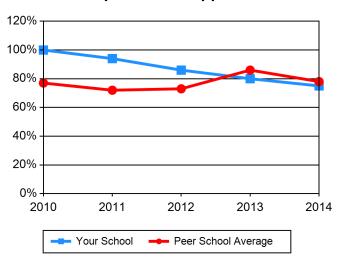

#### **Peer Schools:**

- Peer 1
- Peer 2
- Peer 3
- Peer 4
- Peer 5
- Peer 6
- . . . .
- Peer 7
- Peer 8
- Peer 9
- Peer 10
- Peer 11
- Peer 12
- Peer 13

| Table 1 Admissions / Basic Ministerial Lead             | dership (MD       | Div)                  |                   |                   |       |  |
|---------------------------------------------------------|-------------------|-----------------------|-------------------|-------------------|-------|--|
|                                                         |                   |                       | 2042              | 2042              | 204.4 |  |
| Applications Your School                                | <b>2010</b><br>54 | <b>2011</b><br>34     | <b>2012</b><br>48 | <b>2013</b><br>43 | 2014  |  |
|                                                         | 201               | 3 <del>4</del><br>221 | 46<br>219         | 43<br>216         | 56    |  |
| Peer School Average                                     | 201               | 221                   | 219               | 216               | 195   |  |
| Acceptances                                             | 2010              | 2011                  | 2012              | 2013              | 2014  |  |
| Your School                                             | 45                | 34                    | 41                | 30                | 55    |  |
| Peer School Average                                     | 160               | 168                   | 167               | 167               | 150   |  |
| New Student Enrollment                                  | 2010              | 2011                  | 2012              | 2013              | 2014  |  |
| Your School                                             | 40                | 20                    | 27                | 28                | 46    |  |
| Peer School Average                                     | 121               | 119                   | 123               | 119               | 114   |  |
| % Acceptances of Applications                           | 2010              | 2011                  | 2012              | 2013              | 2014  |  |
| Your School                                             | 83%               | 100%                  | 85%               | 70%               | 98%   |  |
| Peer School Average                                     | 80%               | 76%                   | 76%               | 78%               | 77%   |  |
| % Enrollment of Acceptances                             | 2010              | 2011                  | 2012              | 2013              | 2014  |  |
| Your School                                             | 89%               | 59%                   | 66%               | 93%               | 84%   |  |
| Peer School Average                                     | 76%               | 71%                   | 74%               | 71%               | 76%   |  |
| Applications, Acceptances, and Enrollment - Your School | 2010              | 2011                  | 2012              | 2013              | 2014  |  |
| Applications                                            | 54                | 34                    | 48                | 43                | 56    |  |
| Acceptances                                             | 45                | 34                    | 41                | 30                | 55    |  |
| New Student Enrollment                                  | 40                | 20                    | 27                | 28                | 46    |  |
|                                                         |                   |                       |                   |                   |       |  |