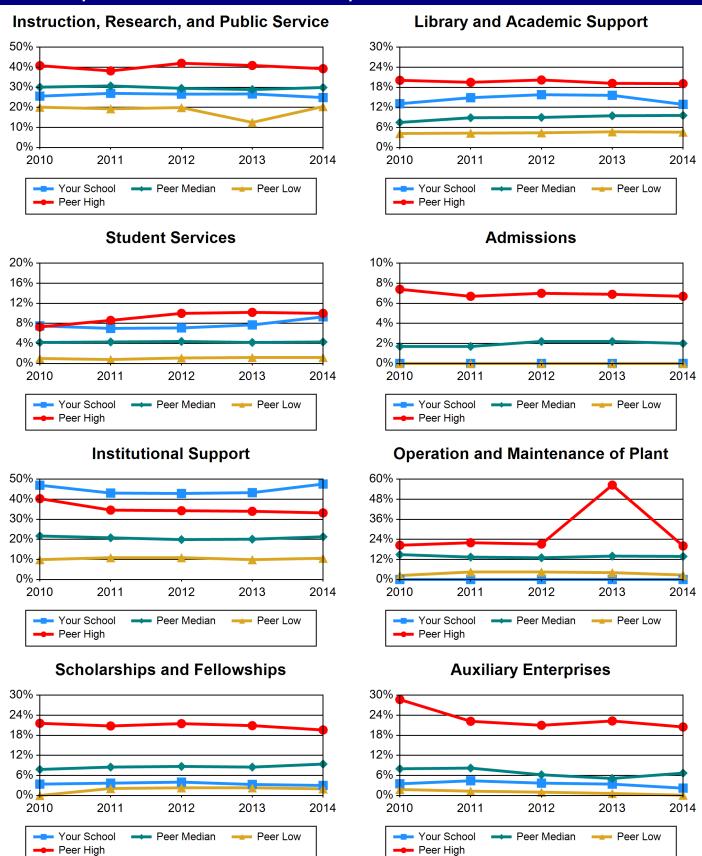

| 3.4%  | 3.7%  | 4%    | 3.3%  | 3%    |
| Peer High                                 | 21.6% | 20.8% | 21.5% | 20.9% | 19.6% |
| Peer Median                               | 7.8%  | 8.5%  | 8.7%  | 8.5%  | 9.4%  |
| Peer Low                                  | 0.0%  | 2.1%  | 2.3%  | 2.3%  | 2%    |
| Auxiliary Enterprises                     | 2010  | 2011  | 2012  | 2013  | 2014  |
| Your School                               | 3.5%  | 4.4%  | 3.7%  | 3.4%  | 2.2%  |
| Peer High                                 | 28.7% | 22.2% | 21%   | 22.3% | 20.5% |
| Peer Median                               | 8%    | 8.2%  | 6.2%  | 5.1%  | 6.7%  |
| Peer Low                                  | 1.8%  | 1.3%  | 1%    | .6%   | .1%   |

#### **Chart 16 Expenditures as a Percent of Total Expenditures**



# **Table 17 Total Expenditures**

|             | 2010         | 2011         | 2012         | 2013         | 2014         |
|-------------|--------------|--------------|--------------|--------------|--------------|
| Your School | \$8,116,947  | \$9,534,649  | \$9,293,058  | \$10,532,633 | \$11,463,185 |
| Peer High   | \$38,809,368 | \$41,211,355 | \$43,334,298 | \$46,425,189 | \$43,578,599 |
| Peer Median | \$17,585,723 | \$18,365,382 | \$18,948,914 | \$19,701,651 | \$19,402,869 |
| Peer Low    | \$4,074,776  | \$4,491,055  | \$4,278,635  | \$4,606,335  | \$4,705,991  |



#### **Table 18 Long-Term Investment Data (\$)**

| Long-Term Investments                 | 2010                | 2011                    | 2012                 | 2013                 | 2014                    |
|-