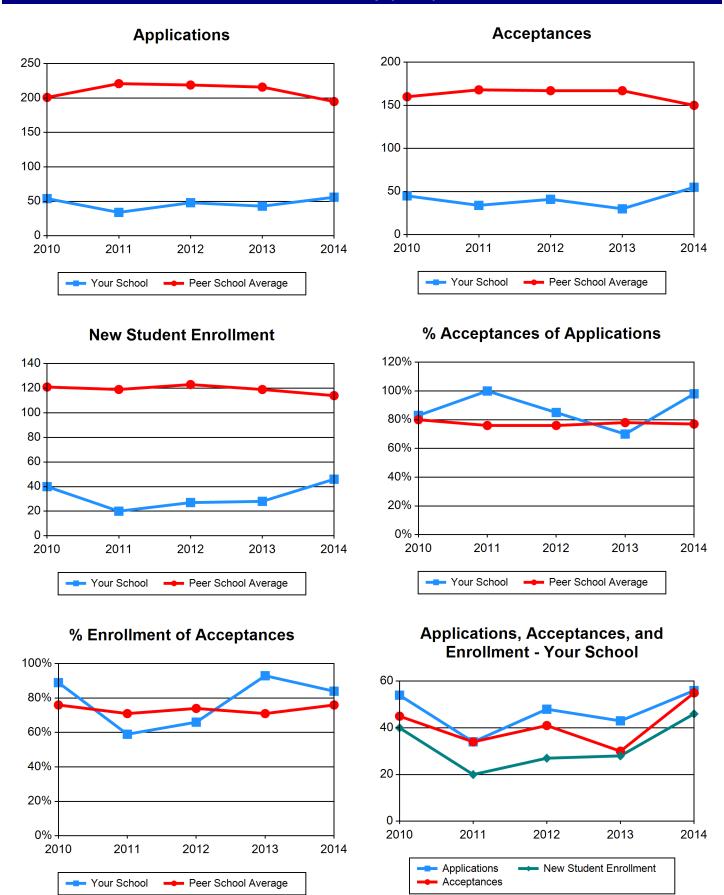

#### **Peer Schools:**

- Peer 1
- Peer 2
- Peer 3
- Peer 4
- Peer 5
- Peer 6
- . . . .
- Peer 7
- Peer 8
- Peer 9
- Peer 10
- Peer 11
- Peer 12
- Peer 13

| Table 1 Admissions / Basic Ministerial Lead             | dership (MD       | Div)                  |                   |                   |       |  |
|---------------------------------------------------------|-------------------|-----------------------|-------------------|-------------------|-------|--|
|                                                         |                   |                       | 2042              | 2042              | 204.4 |  |
| Applications Your School                                | <b>2010</b><br>54 | <b>2011</b><br>34     | <b>2012</b><br>48 | <b>2013</b><br>43 | 2014  |  |
|                                                         | 201               | 3 <del>4</del><br>221 | 46<br>219         | 43<br>216         | 56    |  |
| Peer School Average                                     | 201               | 221                   | 219               | 216               | 195   |  |
| Acceptances                                             | 2010              | 2011                  | 2012              | 2013              | 2014  |  |
| Your School                                             | 45                | 34                    | 41                | 30                | 55    |  |
| Peer School Average                                     | 160               | 168                   | 167               | 167               | 150   |  |
| New Student Enrollment                                  | 2010              | 2011                  | 2012              | 2013              | 2014  |  |
| Your School                                             | 40                | 20                    | 27                | 28                | 46    |  |
| Peer School Average                                     | 121               | 119                   | 123               | 119               | 114   |  |
| % Acceptances of Applications                           | 2010              | 2011                  | 2012              | 2013              | 2014  |  |
| Your School                                             | 83%               | 100%                  | 85%               | 70%               | 98%   |  |
| Peer School Average                                     | 80%               | 76%                   | 76%               | 78%               | 77%   |  |
| % Enrollment of Acceptances                             | 2010              | 2011                  | 2012              | 2013              | 2014  |  |
| Your School                                             | 89%               | 59%                   | 66%               | 93%               | 84%   |  |
| Peer School Average                                     | 76%               | 71%                   | 74%               | 71%               | 76%   |  |
| Applications, Acceptances, and Enrollment - Your School | 2010              | 2011                  | 2012              | 2013              | 2014  |  |
| Applications                                            | 54                | 34                    | 48                | 43                | 56    |  |
| Acceptances                                             | 45                | 34                    | 41                | 30                | 55    |  |
| New Student Enrollment                                  | 40                | 20                    | 27                | 28                | 46    |  |
|                                                         |                   |                       |                   |                   |       |  |