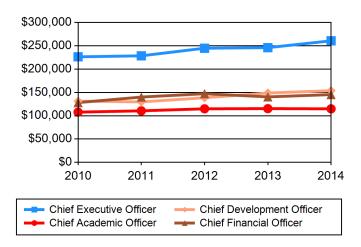

# **Table 13 Peer Group Total Compensation Over Time**

| Median Peer Total Compensation for Key Positions - Administration                                                                                                                    |                                                                                                                                      |                                                                                                                                     |                                                                                                                                 |                                                                                                                      |                                                                                                                             |  |  |  |
|--------------------------------------------------------------------------------------------------------------------------------------------------------------------------------------|--------------------------------------------------------------------------------------------------------------------------------------|-------------------------------------------------------------------------------------------------------------------------------------|---------------------------------------------------------------------------------------------------------------------------------|----------------------------------------------------------------------------------------------------------------------|-----------------------------------------------------------------------------------------------------------------------------|--|--|--|
|                                                                                                                                                                                      | 2010                                                                                                                                 | 2011                                                                                                                                | 2012                                                                                                                            | 2013                                                                                                                 | 2014                                                                                                                        |  |  |  |
| Chief Executive Officer                                                                                                                                                              | \$218,356                                                                                                                            | \$210,806                                                                                                                           | \$221,420                                                                                                                       | \$226,592                                                                                                            | \$237,000                                                                                                                   |  |  |  |
| Chief Academic Officer                                                                                                                                                               | \$101,560                                                                                                                            | \$107,392                                                                                                                           | \$107,535                                                                                                                       | \$110,279                                                                                                            | \$113,705                                                                                                                   |  |  |  |
| Chief Development Officer                                                                                                                                                            | \$128,902                                                                                                                            | \$127,195                                                                                                                           | \$138,315                                                                                                                       | \$140,832                                                                                                            | \$147,092                                                                                                                   |  |  |  |
| Chief Financial Officer                                                                                                                                                              | \$133,600                                                                                                                            | \$134,223                                                                                                                           | \$142,102                                                                                                                       | \$142,960                                                                                                            | \$145,626                                                                                                                   |  |  |  |
| Dean of Students                                                                                                                                                                     | \$87,742                                                                                                                             | \$89,754                                                                                                                            | \$83,709                                                                                                                        | \$82,106                                                                                                             | \$85,798                                                                                                                    |  |  |  |
| Head Librarian - Admin./Faculty                                                                                                                                                      | \$78,242                                                                                                                             | \$82,538                                                                                                                            | \$86,425                                                                                                                        | \$90,762                                                                                                             | \$92,652                                                                                                                    |  |  |  |
| Admissions Officer                                                                                                                                                                   | \$61,691                                                                                                                             | \$64,840                                                                                                                            | \$78,030                                                                                                                        | \$81,671                                                                                                             | \$81,972                                                                                                                    |  |  |  |
| Registrar                                                                                                                                                                            | \$62,962                                                                                                                             | \$66,209                                                                                                                            | \$68,299                                                                                                                        | \$70,984                                                                                                             | \$64,850                                                                                                                    |  |  |  |
| Median Peer Total Compensati                                                                                                                                                         | on for Key I                                                                                                                         | Positions - F                                                                                                                       | aculty                                                                                                                          |                                                                                                                      |                                                                                                                             |  |  |  |
|                                                                                                                                                                                      | 2010                                                                                                                                 | 2011                                                                                                                                | 2012                                                                                                                            | 2013                                                                                                                 | 2014                                                                                                                        |  |  |  |
| Professor                                                                                                                                                                            | \$85,596                                                                                                                             | \$88,803                                                                                                                            | \$91,291                                                                                                                        | \$93,786                                                                                                             | \$92,899                                                                                                                    |  |  |  |
| Associate Professor                                                                                                                                                                  | \$78,089                                                                                                                             | \$79,774                                                                                                                            | \$81,957                                                                                                                        | \$82,700                                                                                                             | \$82,758                                                                                                                    |  |  |  |
| Assistant Professor                                                                                                                                                                  | \$68,855                                                                                                                             | \$73,660                                                                                                                            | \$74,598                                                                                                                        | \$76,265                                                                                                             | \$73,977                                                                                                                    |  |  |  |
| Average Peer Total Compensa                                                                                                                                                          | tion for Key                                                                                                                         | Positions -                                                                                                                         | Administra                                                                                                                      | tion                                                                                                                 |                                                                                                                             |  |  |  |
|                                                                                                                                                                                      | 2010                                                                                                                                 | 2011                                                                                                                                | 2012                                                                                                                            | 2013                                                                                                                 | 2014                                                                                                                        |  |  |  |
|                                                                                                                                                                                      | 2010                                                                                                                                 | 2011                                                                                                                                | 2012                                                                                                                            |                                                                                                                      | _•                                                                                                                          |  |  |  |
| Chief Executive Officer                                                                                                                                                              | \$226,520                                                                                                                            | \$228,692                                                                                                                           | \$245,019                                                                                                                       | \$246,220                                                                                                            | \$260,872                                                                                                                   |  |  |  |
| Chief Executive Officer Chief Academic Officer                                                                                                                                       |                                                                                                                                      | _                                                                                                                                   | _                                                                                                                               |                                                                                                                      | _                                                                                                                           |  |  |  |
|                                                                                                                                                                                      | \$226,520                                                                                                                            | \$228,692                                                                                                                           | \$245,019                                                                                                                       | \$246,220                                                                                                            | \$260,872                                                                                                                   |  |  |  |
| Chief Academic Officer                                                                                                                                                               | \$226,520<br>\$107,800                                                                                                               | \$228,692<br>\$110,595                                                                                                              | \$245,019<br>\$114,927                                                                                                          | \$246,220<br>\$115,370                                                                                               | \$260,872<br>\$114,870<br>\$153,809<br>\$145,470                                                                            |  |  |  |
| Chief Academic Officer Chief Development Officer Chief Financial Officer Dean of Students                                                                                            | \$226,520<br>\$107,800<br>\$131,473<br>\$128,243<br>\$87,214                                                                         | \$228,692<br>\$110,595<br>\$129,716<br>\$140,156<br>\$87,135                                                                        | \$245,019<br>\$114,927<br>\$138,653<br>\$147,331<br>\$88,527                                                                    | \$246,220<br>\$115,370<br>\$148,866<br>\$140,530<br>\$88,266                                                         | \$260,872<br>\$114,870<br>\$153,809<br>\$145,470<br>\$85,074                                                                |  |  |  |
| Chief Academic Officer Chief Development Officer Chief Financial Officer Dean of Students Head Librarian - Admin./Faculty                                                            | \$226,520<br>\$107,800<br>\$131,473<br>\$128,243<br>\$87,214<br>\$80,372                                                             | \$228,692<br>\$110,595<br>\$129,716<br>\$140,156<br>\$87,135<br>\$83,455                                                            | \$245,019<br>\$114,927<br>\$138,653<br>\$147,331                                                                                | \$246,220<br>\$115,370<br>\$148,866<br>\$140,530                                                                     | \$260,872<br>\$114,870<br>\$153,809<br>\$145,470<br>\$85,074<br>\$93,186                                                    |  |  |  |
| Chief Academic Officer Chief Development Officer Chief Financial Officer Dean of Students                                                                                            | \$226,520<br>\$107,800<br>\$131,473<br>\$128,243<br>\$87,214<br>\$80,372<br>\$67,907                                                 | \$228,692<br>\$110,595<br>\$129,716<br>\$140,156<br>\$87,135                                                                        | \$245,019<br>\$114,927<br>\$138,653<br>\$147,331<br>\$88,527                                                                    | \$246,220<br>\$115,370<br>\$148,866<br>\$140,530<br>\$88,266                                                         | \$260,872<br>\$114,870<br>\$153,809<br>\$145,470<br>\$85,074                                                                |  |  |  |
| Chief Academic Officer Chief Development Officer Chief Financial Officer Dean of Students Head Librarian - Admin./Faculty                                                            | \$226,520<br>\$107,800<br>\$131,473<br>\$128,243<br>\$87,214<br>\$80,372                                                             | \$228,692<br>\$110,595<br>\$129,716<br>\$140,156<br>\$87,135<br>\$83,455                                                            | \$245,019<br>\$114,927<br>\$138,653<br>\$147,331<br>\$88,527<br>\$84,137                                                        | \$246,220<br>\$115,370<br>\$148,866<br>\$140,530<br>\$88,266<br>\$89,865                                             | \$260,872<br>\$114,870<br>\$153,809<br>\$145,470<br>\$85,074<br>\$93,186                                                    |  |  |  |
| Chief Academic Officer Chief Development Officer Chief Financial Officer Dean of Students Head Librarian - Admin./Faculty Admissions Officer                                         | \$226,520<br>\$107,800<br>\$131,473<br>\$128,243<br>\$87,214<br>\$80,372<br>\$67,907<br>\$63,469                                     | \$228,692<br>\$110,595<br>\$129,716<br>\$140,156<br>\$87,135<br>\$83,455<br>\$69,120<br>\$66,196                                    | \$245,019<br>\$114,927<br>\$138,653<br>\$147,331<br>\$88,527<br>\$84,137<br>\$73,853<br>\$66,710                                | \$246,220<br>\$115,370<br>\$148,866<br>\$140,530<br>\$88,266<br>\$89,865<br>\$85,250                                 | \$260,872<br>\$114,870<br>\$153,809<br>\$145,470<br>\$85,074<br>\$93,186<br>\$80,876                                        |  |  |  |
| Chief Academic Officer Chief Development Officer Chief Financial Officer Dean of Students Head Librarian - Admin./Faculty Admissions Officer Registrar                               | \$226,520<br>\$107,800<br>\$131,473<br>\$128,243<br>\$87,214<br>\$80,372<br>\$67,907<br>\$63,469<br>tion for Key<br>2010             | \$228,692<br>\$110,595<br>\$129,716<br>\$140,156<br>\$87,135<br>\$83,455<br>\$69,120<br>\$66,196<br>Positions -<br>2011             | \$245,019<br>\$114,927<br>\$138,653<br>\$147,331<br>\$88,527<br>\$84,137<br>\$73,853<br>\$66,710<br>Faculty<br>2012             | \$246,220<br>\$115,370<br>\$148,866<br>\$140,530<br>\$88,266<br>\$89,865<br>\$85,250<br>\$72,984                     | \$260,872<br>\$114,870<br>\$153,809<br>\$145,470<br>\$85,074<br>\$93,186<br>\$80,876<br>\$66,282                            |  |  |  |
| Chief Academic Officer Chief Development Officer Chief Financial Officer Dean of Students Head Librarian - Admin./Faculty Admissions Officer Registrar                               | \$226,520<br>\$107,800<br>\$131,473<br>\$128,243<br>\$87,214<br>\$80,372<br>\$67,907<br>\$63,469<br>tion for Key<br>2010<br>\$86,148 | \$228,692<br>\$110,595<br>\$129,716<br>\$140,156<br>\$87,135<br>\$83,455<br>\$69,120<br>\$66,196<br>Positions -<br>2011<br>\$89,245 | \$245,019<br>\$114,927<br>\$138,653<br>\$147,331<br>\$88,527<br>\$84,137<br>\$73,853<br>\$66,710<br>Faculty<br>2012<br>\$92,553 | \$246,220<br>\$115,370<br>\$148,866<br>\$140,530<br>\$88,266<br>\$89,865<br>\$85,250<br>\$72,984<br>2013<br>\$92,991 | \$260,872<br>\$114,870<br>\$153,809<br>\$145,470<br>\$85,074<br>\$93,186<br>\$80,876<br>\$66,282<br><b>2014</b><br>\$92,726 |  |  |  |
| Chief Academic Officer Chief Development Officer Chief Financial Officer Dean of Students Head Librarian - Admin./Faculty Admissions Officer Registrar  Average Peer Total Compensar | \$226,520<br>\$107,800<br>\$131,473<br>\$128,243<br>\$87,214<br>\$80,372<br>\$67,907<br>\$63,469<br>tion for Key<br>2010             | \$228,692<br>\$110,595<br>\$129,716<br>\$140,156<br>\$87,135<br>\$83,455<br>\$69,120<br>\$66,196<br>Positions -<br>2011             | \$245,019<br>\$114,927<br>\$138,653<br>\$147,331<br>\$88,527<br>\$84,137<br>\$73,853<br>\$66,710<br>Faculty<br>2012             | \$246,220<br>\$115,370<br>\$148,866<br>\$140,530<br>\$88,266<br>\$89,865<br>\$85,250<br>\$72,984                     | \$260,872<br>\$114,870<br>\$153,809<br>\$145,470<br>\$85,074<br>\$93,186<br>\$80,876<br>\$66,282                            |  |  |  |

#### **Chart 13 Peer Group Total Compensation Over Time**

# Average Peer Total Compensation for Key Positions - Administration