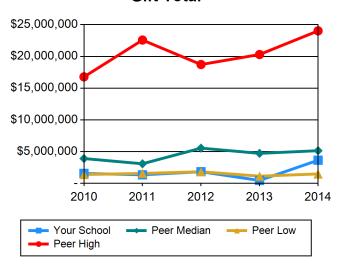

# **Table 17 Total Expenditures**

|             | 2010         | 2011         | 2012         | 2013         | 2014         |
|-------------|--------------|--------------|--------------|--------------|--------------|
| Your School | \$8,116,947  | \$9,534,649  | \$9,293,058  | \$10,532,633 | \$11,463,185 |
| Peer High   | \$38,809,368 | \$41,211,355 | \$43,334,298 | \$46,425,189 | \$43,578,599 |
| Peer Median | \$17,585,723 | \$18,365,382 | \$18,948,914 | \$19,701,651 | \$19,402,869 |
| Peer Low    | \$4,074,776  | \$4,491,055  | \$4,278,635  | \$4,606,335  | \$4,705,991  |