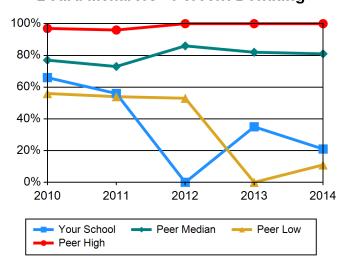

# Table 8 Women as a Percent of Total Enrollment

| Basic Ministerial Leadership MDiv     | 2010  | 2011  | 2012  | 2013  | 2014  |
|---------------------------------------|-------|-------|-------|-------|-------|
| Your School                           | 1.1%  | .8%   | 1.2%  | 2.5%  | 1.9%  |
| Peer School Average                   | 5%    | 4.9%  | 5.1%  | 4.9%  | 4.5%  |
| Basic Ministerial Leadership Non-MDiv | 2010  | 2011  | 2012  | 2013  | 2014  |
| Your School                           | 7.3%  | 7.9%  | 7.3%  | 6.8%  | 5.5%  |
| Peer School Average                   | 9.5%  | 9.6%  | 8.9%  | 9.2%  | 9.2%  |
| General Theological Studies           | 2010  | 2011  | 2012  | 2013  | 2014  |
| Your School                           | .5%   | 2%    | .9%   | .6%   | 1%    |
| Peer School Average                   | 2.5%  | 2.2%  | 2.9%  | 3.2%  | 3.5%  |
| Advanced Ministerial Leadership       | 2010  | 2011  | 2012  | 2013  | 2014  |
| Your School                           | 2.1%  | 4.2%  | 3.5%  | 3.4%  | 3.6%  |
| Peer School Average                   | .8%   | .9%   | .8%   | .9%   | .8%   |
| Advanced Theological Research         | 2010  | 2011  | 2012  | 2013  | 2014  |
| Your School                           | .1%   | .3%   | .3%   | .3%   | .6%   |
| Peer School Average                   | 1.3%  | 1.4%  | 1.4%  | 1.4%  | 1.5%  |
| Certificate and Diploma               | 2010  | 2011  | 2012  | 2013  | 2014  |
| Your School                           | 0.0%  | 0.0%  | 0.0%  | 0.0%  | 0.0%  |
| Peer School Average                   | 2.8%  | 2.8%  | 2.7%  | 2.5%  | 1.9%  |
| Special Unclassified                  | 2010  | 2011  | 2012  | 2013  | 2014  |
| Your School                           | 3.3%  | 0.0%  | 2.4%  | .9%   | 0.0%  |
| Peer School Average                   | 1.3%  | .9%   | 1.2%  | 1.2%  | 1.1%  |
| Total Enrollment                      | 2010  | 2011  | 2012  | 2013  | 2014  |
| Your School                           | 14.5% | 15.3% | 15.7% | 14.6% | 12.6% |
| Peer School Average                   | 23.2% | 22.8% | 23.2% | 23.4% | 22.4% |

# **Chart 8 Women as a Percent of Total Enrollment**