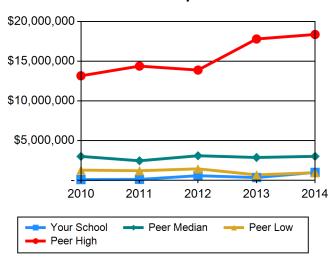

# **Table 17 Total Expenditures**

|             | 2010         | 2011         | 2012         | 2013         | 2014         |
|-------------|--------------|--------------|--------------|--------------|--------------|
| Your School | \$8,116,947  | \$9,534,649  | \$9,293,058  | \$10,532,633 | \$11,463,185 |
| Peer High   | \$38,809,368 | \$41,211,355 | \$43,334,298 | \$46,425,189 | \$43,578,599 |
| Peer Median | \$17,585,723 | \$18,365,382 | \$18,948,914 | \$19,701,651 | \$19,402,869 |
| Peer Low    | \$4,074,776  | \$4,491,055  | \$4,278,635  | \$4,606,335  | \$4,705,991  |