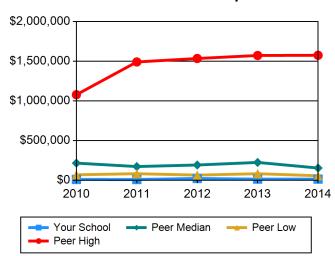

# **Table 13 Peer Group Total Compensation Over Time**

| Median Peer Total Compensation for Key Positions - Administration                                                                                                                    |                                                                                                                                      |                                                                                                                                     |                                                                                                                                 |                                                                                                                      |                                                                                                                             |  |  |  |
|--------------------------------------------------------------------------------------------------------------------------------------------------------------------------------------|--------------------------------------------------------------------------------------------------------------------------------------|-------------------------------------------------------------------------------------------------------------------------------------|---------------------------------------------------------------------------------------------------------------------------------|----------------------------------------------------------------------------------------------------------------------|-----------------------------------------------------------------------------------------------------------------------------|--|--|--|
|                                                                                                                                                                                      | 2010                                                                                                                                 | 2011                                                                                                                                | 2012                                                                                                                            | 2013                                                                                                                 | 2014                                                                                                                        |  |  |  |
| Chief Executive Officer                                                                                                                                                              | \$218,356                                                                                                                            | \$210,806                                                                                                                           | \$221,420                                                                                                                       | \$226,592                                                                                                            | \$237,000                                                                                                                   |  |  |  |
| Chief Academic Officer                                                                                                                                                               | \$101,560                                                                                                                            | \$107,392                                                                                                                           | \$107,535                                                                                                                       | \$110,279                                                                                                            | \$113,705                                                                                                                   |  |  |  |
| Chief Development Officer                                                                                                                                                            | \$128,902                                                                                                                            | \$127,195                                                                                                                           | \$138,315                                                                                                                       | \$140,832                                                                                                            | \$147,092                                                                                                                   |  |  |  |
| Chief Financial Officer                                                                                                                                                              | \$133,600                                                                                                                            | \$134,223                                                                                                                           | \$142,102                                                                                                                       | \$142,960                                                                                                            | \$145,626                                                                                                                   |  |  |  |
| Dean of Students                                                                                                                                                                     | \$87,742                                                                                                                             | \$89,754                                                                                                                            | \$83,709                                                                                                                        | \$82,106                                                                                                             | \$85,798                                                                                                                    |  |  |  |
| Head Librarian - Admin./Faculty                                                                                                                                                      | \$78,242                                                                                                                             | \$82,538                                                                                                                            | \$86,425                                                                                                                        | \$90,762                                                                                                             | \$92,652                                                                                                                    |  |  |  |
| Admissions Officer                                                                                                                                                                   | \$61,691                                                                                                                             | \$64,840                                                                                                                            | \$78,030                                                                                                                        | \$81,671                                                                                                             | \$81,972                                                                                                                    |  |  |  |
| Registrar                                                                                                                                                                            | \$62,962                                                                                                                             | \$66,209                                                                                                                            | \$68,299                                                                                                                        | \$70,984                                                                                                             | \$64,850                                                                                                                    |  |  |  |
| Median Peer Total Compensati                                                                                                                                                         | on for Key I                                                                                                                         | Positions - F                                                                                                                       | aculty                                                                                                                          |                                                                                                                      |                                                                                                                             |  |  |  |
|                                                                                                                                                                                      | 2010                                                                                                                                 | 2011                                                                                                                                | 2012                                                                                                                            | 2013                                                                                                                 | 2014                                                                                                                        |  |  |  |
| Professor                                                                                                                                                                            | \$85,596                                                                                                                             | \$88,803                                                                                                                            | \$91,291                                                                                                                        | \$93,786                                                                                                             | \$92,899                                                                                                                    |  |  |  |
| Associate Professor                                                                                                                                                                  | \$78,089                                                                                                                             | \$79,774                                                                                                                            | \$81,957                                                                                                                        | \$82,700                                                                                                             | \$82,758                                                                                                                    |  |  |  |
| Assistant Professor                                                                                                                                                                  | \$68,855                                                                                                                             | \$73,660                                                                                                                            | \$74,598                                                                                                                        | \$76,265                                                                                                             | \$73,977                                                                                                                    |  |  |  |
| Average Peer Total Compensa                                                                                                                                                          | tion for Key                                                                                                                         | Positions -                                                                                                                         | Administra                                                                                                                      | tion                                                                                                                 |                                                                                                                             |  |  |  |
|                                                                                                                                                                                      | 2010                                                                                                                                 | 2011                                                                                                                                | 2012                                                                                                                            | 2013                                                                                                                 | 2014                                                                                                                        |  |  |  |
|                                                                                                                                                                                      | 2010                                                                                                                                 | 2011                                                                                                                                | 2012                                                                                                                            |                                                                                                                      | _•                                                                                                                          |  |  |  |
| Chief Executive Officer                                                                                                                                                              | \$226,520                                                                                                                            | \$228,692                                                                                                                           | \$245,019                                                                                                                       | \$246,220                                                                                                            | \$260,872                                                                                                                   |  |  |  |
| Chief Executive Officer Chief Academic Officer                                                                                                                                       |                                                                                                                                      | _                                                                                                                                   | _                                                                                                                               |                                                                                                                      | _                                                                                                                           |  |  |  |
|                                                                                                                                                                                      | \$226,520                                                                                                                            | \$228,692                                                                                                                           | \$245,019                                                                                                                       | \$246,220                                                                                                            | \$260,872                                                                                                                   |  |  |  |
| Chief Academic Officer                                                                                                                                                               | \$226,520<br>\$107,800                                                                                                               | \$228,692<br>\$110,595                                                                                                              | \$245,019<br>\$114,927                                                                                                          | \$246,220<br>\$115,370                                                                                               | \$260,872<br>\$114,870<br>\$153,809<br>\$145,470                                                                            |  |  |  |
| Chief Academic Officer Chief Development Officer Chief Financial Officer Dean of Students                                                                                            | \$226,520<br>\$107,800<br>\$131,473<br>\$128,243<br>\$87,214                                                                         | \$228,692<br>\$110,595<br>\$129,716<br>\$140,156<br>\$87,135                                                                        | \$245,019<br>\$114,927<br>\$138,653<br>\$147,331<br>\$88,527                                                                    | \$246,220<br>\$115,370<br>\$148,866<br>\$140,530<br>\$88,266                                                         | \$260,872<br>\$114,870<br>\$153,809<br>\$145,470<br>\$85,074                                                                |  |  |  |
| Chief Academic Officer Chief Development Officer Chief Financial Officer Dean of Students Head Librarian - Admin./Faculty                                                            | \$226,520<br>\$107,800<br>\$131,473<br>\$128,243<br>\$87,214<br>\$80,372                                                             | \$228,692<br>\$110,595<br>\$129,716<br>\$140,156<br>\$87,135<br>\$83,455                                                            | \$245,019<br>\$114,927<br>\$138,653<br>\$147,331                                                                                | \$246,220<br>\$115,370<br>\$148,866<br>\$140,530                                                                     | \$260,872<br>\$114,870<br>\$153,809<br>\$145,470<br>\$85,074<br>\$93,186                                                    |  |  |  |
| Chief Academic Officer Chief Development Officer Chief Financial Officer Dean of Students                                                                                            | \$226,520<br>\$107,800<br>\$131,473<br>\$128,243<br>\$87,214<br>\$80,372<br>\$67,907                                                 | \$228,692<br>\$110,595<br>\$129,716<br>\$140,156<br>\$87,135                                                                        | \$245,019<br>\$114,927<br>\$138,653<br>\$147,331<br>\$88,527                                                                    | \$246,220<br>\$115,370<br>\$148,866<br>\$140,530<br>\$88,266                                                         | \$260,872<br>\$114,870<br>\$153,809<br>\$145,470<br>\$85,074                                                                |  |  |  |
| Chief Academic Officer Chief Development Officer Chief Financial Officer Dean of Students Head Librarian - Admin./Faculty                                                            | \$226,520<br>\$107,800<br>\$131,473<br>\$128,243<br>\$87,214<br>\$80,372                                                             | \$228,692<br>\$110,595<br>\$129,716<br>\$140,156<br>\$87,135<br>\$83,455                                                            | \$245,019<br>\$114,927<br>\$138,653<br>\$147,331<br>\$88,527<br>\$84,137                                                        | \$246,220<br>\$115,370<br>\$148,866<br>\$140,530<br>\$88,266<br>\$89,865                                             | \$260,872<br>\$114,870<br>\$153,809<br>\$145,470<br>\$85,074<br>\$93,186                                                    |  |  |  |
| Chief Academic Officer Chief Development Officer Chief Financial Officer Dean of Students Head Librarian - Admin./Faculty Admissions Officer                                         | \$226,520<br>\$107,800<br>\$131,473<br>\$128,243<br>\$87,214<br>\$80,372<br>\$67,907<br>\$63,469                                     | \$228,692<br>\$110,595<br>\$129,716<br>\$140,156<br>\$87,135<br>\$83,455<br>\$69,120<br>\$66,196                                    | \$245,019<br>\$114,927<br>\$138,653<br>\$147,331<br>\$88,527<br>\$84,137<br>\$73,853<br>\$66,710                                | \$246,220<br>\$115,370<br>\$148,866<br>\$140,530<br>\$88,266<br>\$89,865<br>\$85,250                                 | \$260,872<br>\$114,870<br>\$153,809<br>\$145,470<br>\$85,074<br>\$93,186<br>\$80,876                                        |  |  |  |
| Chief Academic Officer Chief Development Officer Chief Financial Officer Dean of Students Head Librarian - Admin./Faculty Admissions Officer Registrar                               | \$226,520<br>\$107,800<br>\$131,473<br>\$128,243<br>\$87,214<br>\$80,372<br>\$67,907<br>\$63,469<br>tion for Key<br>2010             | \$228,692<br>\$110,595<br>\$129,716<br>\$140,156<br>\$87,135<br>\$83,455<br>\$69,120<br>\$66,196<br>Positions -<br>2011             | \$245,019<br>\$114,927<br>\$138,653<br>\$147,331<br>\$88,527<br>\$84,137<br>\$73,853<br>\$66,710<br>Faculty<br>2012             | \$246,220<br>\$115,370<br>\$148,866<br>\$140,530<br>\$88,266<br>\$89,865<br>\$85,250<br>\$72,984                     | \$260,872<br>\$114,870<br>\$153,809<br>\$145,470<br>\$85,074<br>\$93,186<br>\$80,876<br>\$66,282                            |  |  |  |
| Chief Academic Officer Chief Development Officer Chief Financial Officer Dean of Students Head Librarian - Admin./Faculty Admissions Officer Registrar                               | \$226,520<br>\$107,800<br>\$131,473<br>\$128,243<br>\$87,214<br>\$80,372<br>\$67,907<br>\$63,469<br>tion for Key<br>2010<br>\$86,148 | \$228,692<br>\$110,595<br>\$129,716<br>\$140,156<br>\$87,135<br>\$83,455<br>\$69,120<br>\$66,196<br>Positions -<br>2011<br>\$89,245 | \$245,019<br>\$114,927<br>\$138,653<br>\$147,331<br>\$88,527<br>\$84,137<br>\$73,853<br>\$66,710<br>Faculty<br>2012<br>\$92,553 | \$246,220<br>\$115,370<br>\$148,866<br>\$140,530<br>\$88,266<br>\$89,865<br>\$85,250<br>\$72,984<br>2013<br>\$92,991 | \$260,872<br>\$114,870<br>\$153,809<br>\$145,470<br>\$85,074<br>\$93,186<br>\$80,876<br>\$66,282<br><b>2014</b><br>\$92,726 |  |  |  |
| Chief Academic Officer Chief Development Officer Chief Financial Officer Dean of Students Head Librarian - Admin./Faculty Admissions Officer Registrar  Average Peer Total Compensar | \$226,520<br>\$107,800<br>\$131,473<br>\$128,243<br>\$87,214<br>\$80,372<br>\$67,907<br>\$63,469<br>tion for Key<br>2010             | \$228,692<br>\$110,595<br>\$129,716<br>\$140,156<br>\$87,135<br>\$83,455<br>\$69,120<br>\$66,196<br>Positions -<br>2011             | \$245,019<br>\$114,927<br>\$138,653<br>\$147,331<br>\$88,527<br>\$84,137<br>\$73,853<br>\$66,710<br>Faculty<br>2012             | \$246,220<br>\$115,370<br>\$148,866<br>\$140,530<br>\$88,266<br>\$89,865<br>\$85,250<br>\$72,984                     | \$260,872<br>\$114,870<br>\$153,809<br>\$145,470<br>\$85,074<br>\$93,186<br>\$80,876<br>\$66,282                            |  |  |  |