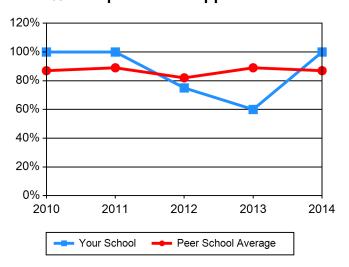

#### **Peer Schools:**

- Peer 1
- Peer 2
- Peer 3
- Peer 4
- Peer 5
- Peer 6
- . . . .
- Peer 7
- Peer 8
- Peer 9
- Peer 10
- Peer 11
- Peer 12
- Peer 13

| Table 1 Admissions / Basic Ministerial Lead             | dership (MD       | Div)                  |                   |                   |       |  |
|---------------------------------------------------------|-------------------|-----------------------|-------------------|-------------------|-------|--|
|                                                         |                   |                       | 2042              | 2042              | 204.4 |  |
| Applications Your School                                | <b>2010</b><br>54 | <b>2011</b><br>34     | <b>2012</b><br>48 | <b>2013</b><br>43 | 2014  |  |
|                                                         | 201               | 3 <del>4</del><br>221 | 46<br>219         | 43<br>216         | 56    |  |
| Peer School Average                                     | 201               | 221                   | 219               | 216               | 195   |  |
| Acceptances                                             | 2010              | 2011                  | 2012              | 2013              | 2014  |  |
| Your School                                             | 45                | 34                    | 41                | 30                | 55    |  |
| Peer School Average                                     | 160               | 168                   | 167               | 167               | 150   |  |
| New Student Enrollment                                  | 2010              | 2011                  | 2012              | 2013              | 2014  |  |
| Your School                                             | 40                | 20                    | 27                | 28                | 46    |  |
| Peer School Average                                     | 121               | 119                   | 123               | 119               | 114   |  |
| % Acceptances of Applications                           | 2010              | 2011                  | 2012              | 2013              | 2014  |  |
| Your School                                             | 83%               | 100%                  | 85%               | 70%               | 98%   |  |
| Peer School Average                                     | 80%               | 76%                   | 76%               | 78%               | 77%   |  |
| % Enrollment of Acceptances                             | 2010              | 2011                  | 2012              | 2013              | 2014  |  |
| Your School                                             | 89%               | 59%                   | 66%               | 93%               | 84%   |  |
| Peer School Average                                     | 76%               | 71%                   | 74%               | 71%               | 76%   |  |
| Applications, Acceptances, and Enrollment - Your School | 2010              | 2011                  | 2012              | 2013              | 2014  |  |
| Applications                                            | 54                | 34                    | 48                | 43                | 56    |  |
| Acceptances                                             | 45                | 34                    | 41                | 30                | 55    |  |
| New Student Enrollment                                  | 40                | 20                    | 27                | 28                | 46    |  |
|                                                         |                   |                       |                   |                   |       |  |

# Chart 1 Admissions / Basic Ministerial Leadership (MDiv)

Sample Theological Seminary 2014-2015 Institutional Peer Profile Report

| Table 2 Admissions / Basic Ministerial Lead             | dership (No | n-MDiv) |      |      |      |
|---------------------------------------------------------|-------------|---------|------|------|------|
| Applications                                            | 2010        | 2011    | 2012 | 2013 | 2014 |
| Your School                                             | 57          | 26      | 23   | 27   | 36   |
| Peer School Average                                     | 106         | 106     | 111  | 115  | 111  |
| Acceptances                                             | 2010        | 2011    | 2012 | 2013 | 2014 |
| Your School                                             | 46          | 24      | 19   | 24   | 34   |
| Peer School Average                                     | 79          | 80      | 83   | 86   | 83   |
| New Student Enrollment                                  | 2010        | 2011    | 2012 | 2013 | 2014 |
| Your School                                             | 40          | 19      | 19   | 19   | 28   |
| Peer School Average                                     | 59          | 58      | 58   | 63   | 57   |
| % Acceptances of Applications                           | 2010        | 2011    | 2012 | 2013 | 2014 |
| Your School                                             | 81%         | 92%     | 83%  | 89%  | 94%  |
| Peer School Average                                     | 75%         | 75%     | 75%  | 75%  | 75%  |
| % Enrollment of Acceptances                             | 2010        | 2011    | 2012 | 2013 | 2014 |
| Your School                                             | 87%         | 79%     | 100% | 79%  | 82%  |
| Peer School Average                                     | 74%         | 72%     | 70%  | 73%  | 69%  |
| Applications, Acceptances, and Enrollment - Your School | 2010        | 2011    | 2012 | 2013 | 2014 |
| Applications                                            | 57          | 26      | 23   | 27   | 36   |
| Acceptances                                             | 46          | 24      | 19   | 24   | 34   |
| New Student Enrollment                                  | 40          | 19      | 19   | 19   | 28   |