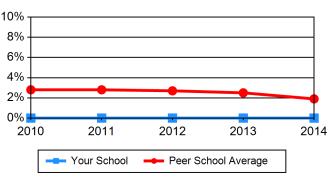

# Table 8 Women as a Percent of Total Enrollment

| Basic Ministerial Leadership MDiv     | 2010  | 2011  | 2012  | 2013  | 2014  |
|---------------------------------------|-------|-------|-------|-------|-------|
| Your School                           | 1.1%  | .8%   | 1.2%  | 2.5%  | 1.9%  |
| Peer School Average                   | 5%    | 4.9%  | 5.1%  | 4.9%  | 4.5%  |
| Basic Ministerial Leadership Non-MDiv | 2010  | 2011  | 2012  | 2013  | 2014  |
| Your School                           | 7.3%  | 7.9%  | 7.3%  | 6.8%  | 5.5%  |
| Peer School Average                   | 9.5%  | 9.6%  | 8.9%  | 9.2%  | 9.2%  |
| General Theological Studies           | 2010  | 2011  | 2012  | 2013  | 2014  |
| Your School                           | .5%   | 2%    | .9%   | .6%   | 1%    |
| Peer School Average                   | 2.5%  | 2.2%  | 2.9%  | 3.2%  | 3.5%  |
| Advanced Ministerial Leadership       | 2010  | 2011  | 2012  | 2013  | 2014  |
| Your School                           | 2.1%  | 4.2%  | 3.5%  | 3.4%  | 3.6%  |
| Peer School Average                   | .8%   | .9%   | .8%   | .9%   | .8%   |
| Advanced Theological Research         | 2010  | 2011  | 2012  | 2013  | 2014  |
| Your School                           | .1%   | .3%   | .3%   | .3%   | .6%   |
| Peer School Average                   | 1.3%  | 1.4%  | 1.4%  | 1.4%  | 1.5%  |
| Certificate and Diploma               | 2010  | 2011  | 2012  | 2013  | 2014  |
| Your School                           | 0.0%  | 0.0%  | 0.0%  | 0.0%  | 0.0%  |
| Peer School Average                   | 2.8%  | 2.8%  | 2.7%  | 2.5%  | 1.9%  |
| Special Unclassified                  | 2010  | 2011  | 2012  | 2013  | 2014  |
| Your School                           | 3.3%  | 0.0%  | 2.4%  | .9%   | 0.0%  |
| Peer School Average                   | 1.3%  | .9%   | 1.2%  | 1.2%  | 1.1%  |
| Total Enrollment                      | 2010  | 2011  | 2012  | 2013  | 2014  |
| Your School                           | 14.5% | 15.3% | 15.7% | 14.6% | 12.6% |
| Peer School Average                   | 23.2% | 22.8% | 23.2% | 23.4% | 22.4% |

# **Chart 8 Women as a Percent of Total Enrollment**

#### **Advanced Ministerial Leadership**