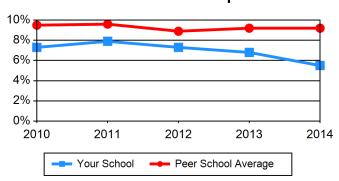

# Chart 1 Admissions / Basic Ministerial Leadership (MDiv)

Sample Theological Seminary 2014-2015 Institutional Peer Profile Report

| Table 2 Admissions / Basic Ministerial Lead             | dership (No | n-MDiv) |      |      |      |
|---------------------------------------------------------|-------------|---------|------|------|------|
| Applications                                            | 2010        | 2011    | 2012 | 2013 | 2014 |
| Your School                                             | 57          | 26      | 23   | 27   | 36   |
| Peer School Average                                     | 106         | 106     | 111  | 115  | 111  |
| Acceptances                                             | 2010        | 2011    | 2012 | 2013 | 2014 |
| Your School                                             | 46          | 24      | 19   | 24   | 34   |
| Peer School Average                                     | 79          | 80      | 83   | 86   | 83   |
| New Student Enrollment                                  | 2010        | 2011    | 2012 | 2013 | 2014 |
| Your School                                             | 40          | 19      | 19   | 19   | 28   |
| Peer School Average                                     | 59          | 58      | 58   | 63   | 57   |
| % Acceptances of Applications                           | 2010        | 2011    | 2012 | 2013 | 2014 |
| Your School                                             | 81%         | 92%     | 83%  | 89%  | 94%  |
| Peer School Average                                     | 75%         | 75%     | 75%  | 75%  | 75%  |
| % Enrollment of Acceptances                             | 2010        | 2011    | 2012 | 2013 | 2014 |
| Your School                                             | 87%         | 79%     | 100% | 79%  | 82%  |
| Peer School Average                                     | 74%         | 72%     | 70%  | 73%  | 69%  |
| Applications, Acceptances, and Enrollment - Your School | 2010        | 2011    | 2012 | 2013 | 2014 |
| Applications                                            | 57          | 26      | 23   | 27   | 36   |
| Acceptances                                             | 46          | 24      | 19   | 24   | 34   |
| New Student Enrollment                                  | 40          | 19      | 19   | 19   | 28   |

#### **Peer Schools:**

- Peer 1
- Peer 2
- Peer 3
- Peer 4
- Peer 5
- Peer 6
- . . . .
- Peer 7
- Peer 8
- Peer 9
- Peer 10
- Peer 11
- Peer 12
- Peer 13

| Table 1 Admissions / Basic Ministerial Lead             | dership (MD       | Div)                  |                   |                   |       |  |
|---------------------------------------------------------|-------------------|-----------------------|-------------------|-------------------|-------|--|
|                                                         |                   |                       | 2042              | 2042              | 204.4 |  |
| Applications Your School                                | <b>2010</b><br>54 | <b>2011</b><br>34     | <b>2012</b><br>48 | <b>2013</b><br>43 | 2014  |  |
|                                                         | 201               | 3 <del>4</del><br>221 | 46<br>219         | 43<br>216         | 56    |  |
| Peer School Average                                     | 201               | 221                   | 219               | 216               | 195   |  |
| Acceptances                                             | 2010              | 2011                  | 2012              | 2013              | 2014  |  |
| Your School                                             | 45                | 34                    | 41                | 30                | 55    |  |
| Peer School Average                                     | 160               | 168                   | 167               | 167               | 150   |  |
| New Student Enrollment                                  | 2010              | 2011                  | 2012              | 2013              | 2014  |  |
| Your School                                             | 40                | 20                    | 27                | 28                | 46    |  |
| Peer School Average                                     | 121               | 119                   | 123               | 119               | 114   |  |
| % Acceptances of Applications                           | 2010              | 2011                  | 2012              | 2013              | 2014  |  |
| Your School                                             | 83%               | 100%                  | 85%               | 70%               | 98%   |  |
| Peer School Average                                     | 80%               | 76%                   | 76%               | 78%               | 77%   |  |
| % Enrollment of Acceptances                             | 2010              | 2011                  | 2012              | 2013              | 2014  |  |
| Your School                                             | 89%               | 59%                   | 66%               | 93%               | 84%   |  |
| Peer School Average                                     | 76%               | 71%                   | 74%               | 71%               | 76%   |  |
| Applications, Acceptances, and Enrollment - Your School | 2010              | 2011                  | 2012              | 2013              | 2014  |  |
| Applications                                            | 54                | 34                    | 48                | 43                | 56    |  |
| Acceptances                                             | 45                | 34                    | 41                | 30                | 55    |  |
| New Student Enrollment                                  | 40                | 20                    | 27                | 28                | 46    |  |
|                                                         |                   |                       |                   |                   |       |  |