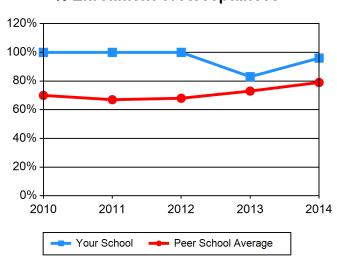

#### **Peer Schools:**

- Peer 1
- Peer 2
- Peer 3
- Peer 4
- Peer 5
- Peer 6
- . . . .
- Peer 7
- Peer 8
- Peer 9
- Peer 10
- Peer 11
- Peer 12
- Peer 13

| Table 1 Admissions / Basic Ministerial Lead             | dership (MD       | Div)                  |                   |                   |       |  |
|---------------------------------------------------------|-------------------|-----------------------|-------------------|-------------------|-------|--|
|                                                         |                   |                       | 2042              | 2042              | 204.4 |  |
| Applications Your School                                | <b>2010</b><br>54 | <b>2011</b><br>34     | <b>2012</b><br>48 | <b>2013</b><br>43 | 2014  |  |
|                                                         | 201               | 3 <del>4</del><br>221 | 46<br>219         | 43<br>216         | 56    |  |
| Peer School Average                                     | 201               | 221                   | 219               | 216               | 195   |  |
| Acceptances                                             | 2010              | 2011                  | 2012              | 2013              | 2014  |  |
| Your School                                             | 45                | 34                    | 41                | 30                | 55    |  |
| Peer School Average                                     | 160               | 168                   | 167               | 167               | 150   |  |
| New Student Enrollment                                  | 2010              | 2011                  | 2012              | 2013              | 2014  |  |
| Your School                                             | 40                | 20                    | 27                | 28                | 46    |  |
| Peer School Average                                     | 121               | 119                   | 123               | 119               | 114   |  |
| % Acceptances of Applications                           | 2010              | 2011                  | 2012              | 2013              | 2014  |  |
| Your School                                             | 83%               | 100%                  | 85%               | 70%               | 98%   |  |
| Peer School Average                                     | 80%               | 76%                   | 76%               | 78%               | 77%   |  |
| % Enrollment of Acceptances                             | 2010              | 2011                  | 2012              | 2013              | 2014  |  |
| Your School                                             | 89%               | 59%                   | 66%               | 93%               | 84%   |  |
| Peer School Average                                     | 76%               | 71%                   | 74%               | 71%               | 76%   |  |
| Applications, Acceptances, and Enrollment - Your School | 2010              | 2011                  | 2012              | 2013              | 2014  |  |
| Applications                                            | 54                | 34                    | 48                | 43                | 56    |  |
| Acceptances                                             | 45                | 34                    | 41                | 30                | 55    |  |
| New Student Enrollment                                  | 40                | 20                    | 27                | 28                | 46    |  |
|                                                         |                   |                       |                   |                   |       |  |

# Chart 1 Admissions / Basic Ministerial Leadership (MDiv)

Sample Theological Seminary 2014-2015 Institutional Peer Profile Report

| Table 2 Admissions / Basic Ministerial Lead             | dership (No | n-MDiv) |      |      |      |
|---------------------------------------------------------|-------------|---------|------|------|------|
| Applications                                            | 2010        | 2011    | 2012 | 2013 | 2014 |
| Your School                                             | 57          | 26      | 23   | 27   | 36   |
| Peer School Average                                     | 106         | 106     | 111  | 115  | 111  |
| Acceptances                                             | 2010        | 2011    | 2012 | 2013 | 2014 |
| Your School                                             | 46          | 24      | 19   | 24   | 34   |
| Peer School Average                                     | 79          | 80      | 83   | 86   | 83   |
| New Student Enrollment                                  | 2010        | 2011    | 2012 | 2013 | 2014 |
| Your School                                             | 40          | 19      | 19   | 19   | 28   |
| Peer School Average                                     | 59          | 58      | 58   | 63   | 57   |
| % Acceptances of Applications                           | 2010        | 2011    | 2012 | 2013 | 2014 |
| Your School                                             | 81%         | 92%     | 83%  | 89%  | 94%  |
| Peer School Average                                     | 75%         | 75%     | 75%  | 75%  | 75%  |
| % Enrollment of Acceptances                             | 2010        | 2011    | 2012 | 2013 | 2014 |
| Your School                                             | 87%         | 79%     | 100% | 79%  | 82%  |
| Peer School Average                                     | 74%         | 72%     | 70%  | 73%  | 69%  |
| Applications, Acceptances, and Enrollment - Your School | 2010        | 2011    | 2012 | 2013 | 2014 |
| Applications                                            | 57          | 26      | 23   | 27   | 36   |
| Acceptances                                             | 46          | 24      | 19   | 24   | 34   |
| New Student Enrollment                                  | 40          | 19      | 19   | 19   | 28   |