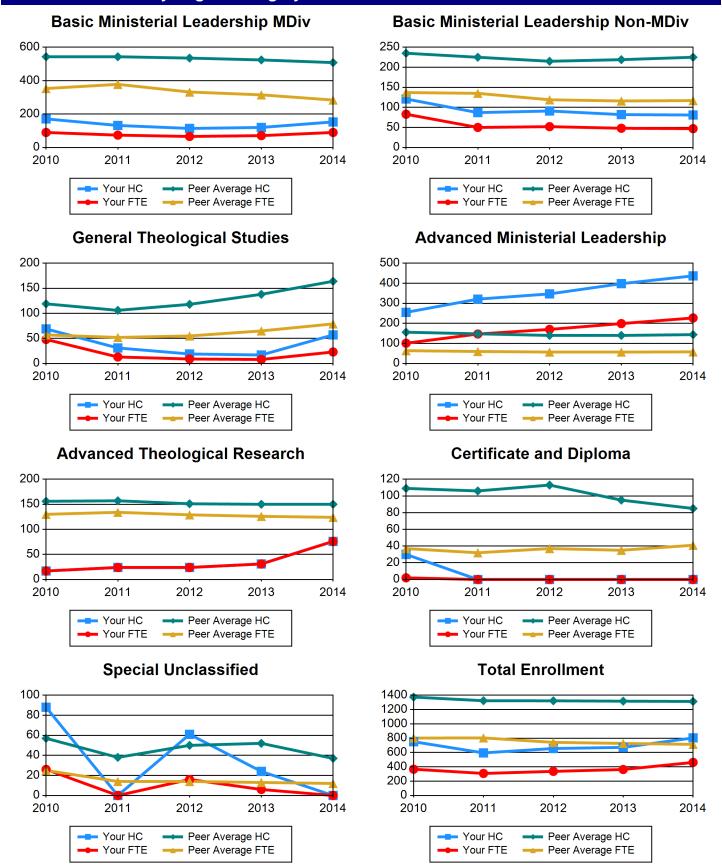

# Chart 5 Admissions / Advanced Theological Research and Teaching

Sample Theological Seminary 2014-2015 Institutional Peer Profile Report

| Basic Ministerial Leadership MDiv     | 2010  | 2011  | 2012  | 2013       | 2014              |
|---------------------------------------|-------|-------|-------|------------|-------------------|
| Your HC                               | 171   | 132   | 114   | 120        | 153               |
| Your FTE                              | 90    | 74    | 66    | 71         | 90                |
| Peer Average HC                       | 543   | 543   | 535   | 524        | 508               |
| Peer Average FTE                      | 353   | 378   | 332   | 315        | 284               |
| Basic Ministerial Leadership Non-MDiv | 2010  | 2011  | 2012  | 2013       | 2014              |
| Your HC                               | 121   | 87    | 91    | 82         | 81                |
| Your FTE                              | 83    | 50    | 52    | 48         | 47                |
| Peer Average HC                       | 235   | 225   | 215   | 219        | 225               |
| Peer Average FTE                      | 137   | 135   | 119   | 116        | 117               |
| General Theological Studies           | 2010  | 2011  | 2012  | 2013       | 2014              |
| Your HC                               | 69    | 31    | 19    | 2013<br>17 | <b>2014</b><br>57 |
| Your FTE                              | 48    | 13    | 9     | 8          | 23                |
| Peer Average HC                       | 119   | 106   | 118   | 138        | 164               |
| Peer Average FTE                      | 57    | 52    | 55    | 65         | 79                |
| reel Average FTE                      | 37    | 52    | 55    | 05         | 19                |
| Advanced Ministerial Leadership       | 2010  | 2011  | 2012  | 2013       | 2014              |
| Your HC                               | 255   | 321   | 347   | 398        | 437               |
| Your FTE                              | 101   | 147   | 170   | 199        | 227               |
| Peer Average HC                       | 156   | 148   | 140   | 140        | 144               |
| Peer Average FTE                      | 64    | 60    | 57    | 57         | 58                |
| Advanced Theological Research         | 2010  | 2011  | 2012  | 2013       | 2014              |
| Your HC                               | 17    | 24    | 24    | 31         | 76                |
| Your FTE                              | 17    | 24    | 24    | 31         | 76                |
| Peer Average HC                       | 156   | 157   | 151   | 150        | 150               |
| Peer Average FTE                      | 130   | 134   | 129   | 126        | 124               |
| Certificate and Diploma               | 2010  | 2011  | 2012  | 2013       | 2014              |
| Your HC                               | 30    | 0     | 0     | 0          | 0                 |
| Your FTE                              | 2     | 0     | 0     | 0          | 0                 |
| Peer Average HC                       | 109   | 106   | 113   | 95         | 85                |
| Peer Average FTE                      | 37    | 32    | 37    | 35         | 41                |
| Special Unclassified                  | 2010  | 2011  | 2012  | 2013       | 2014              |
| Your HC                               | 88    | 0     | 61    | 24         | 0                 |
| Your FTE                              | 26    | 0     | 16    | 6          | 0                 |
| Peer Average HC                       | 57    | 38    | 50    | 52         | 37                |
| Peer Average FTE                      | 25    | 14    | 14    | 13         | 12                |
| Total Enrollment                      | 2010  | 2011  | 2012  | 2013       | 2014              |
| Your HC                               | 751   | 595   | 656   | 672        | 804               |
| Your FTE                              | 367   | 308   | 337   | 363        | 462               |
| Peer Average HC                       | 1,374 | 1,323 | 1,322 | 1,317      | 1,313             |
| Peer Average FTE                      | 802   | 804   | 742   | 727        | 714               |

## **Chart 6 Enrollment by Degree Category**

| Basic Ministerial Leadership MDiv     | 2010 | 2011 | 2012 | 2013 | 2014 |
|---------------------------------------|------|------|------|------|------|
| Your School                           | 32   | 29   | 33   | 27   | 2    |
| Peer School Average                   | 88   | 89   | 89   | 83   | 8    |
| Basic Ministerial Leadership Non-MDiv | 2010 | 2011 | 2012 | 2013 | 2014 |
| Your School                           | 28   | 24   | 9    | 21   | 33   |
| Peer School Average                   | 59   | 60   | 58   | 57   | 54   |
| General Theological Studies           | 2010 | 2011 | 2012 | 2013 | 201  |
| Your School                           | 0    | 7    | 5    | 3    | į    |
| Peer School Average                   | 27   | 27   | 28   | 32   | 29   |
| Advanced Ministerial Leadership       | 2010 | 2011 | 2012 | 2013 | 2014 |
| Your School                           | 23   | 11   | 28   | 21   | 24   |
| Peer School Average                   | 16   | 18   | 19   | 20   | 19   |
| Advanced Theological Research         | 2010 | 2011 | 2012 | 2013 | 2014 |
| Your School                           | 0    | 0    | 0    | 0    | •    |
| Peer School Average                   | 25   | 26   | 28   | 26   | 26   |
| Total Completions                     | 2010 | 2011 | 2012 | 2013 | 2014 |