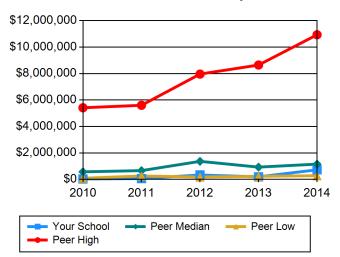

# **Table 13 Peer Group Total Compensation Over Time**

| Median Peer Total Compensation for Key Positions - Administration                                                                                                                    |                                                                                                                                      |                                                                                                                                     |                                                                                                                                 |                                                                                                                      |                                                                                                                             |  |  |  |
|--------------------------------------------------------------------------------------------------------------------------------------------------------------------------------------|--------------------------------------------------------------------------------------------------------------------------------------|-------------------------------------------------------------------------------------------------------------------------------------|---------------------------------------------------------------------------------------------------------------------------------|----------------------------------------------------------------------------------------------------------------------|-----------------------------------------------------------------------------------------------------------------------------|--|--|--|
|                                                                                                                                                                                      | 2010                                                                                                                                 | 2011                                                                                                                                | 2012                                                                                                                            | 2013                                                                                                                 | 2014                                                                                                                        |  |  |  |
| Chief Executive Officer                                                                                                                                                              | \$218,356                                                                                                                            | \$210,806                                                                                                                           | \$221,420                                                                                                                       | \$226,592                                                                                                            | \$237,000                                                                                                                   |  |  |  |
| Chief Academic Officer                                                                                                                                                               | \$101,560                                                                                                                            | \$107,392                                                                                                                           | \$107,535                                                                                                                       | \$110,279                                                                                                            | \$113,705                                                                                                                   |  |  |  |
| Chief Development Officer                                                                                                                                                            | \$128,902                                                                                                                            | \$127,195                                                                                                                           | \$138,315                                                                                                                       | \$140,832                                                                                                            | \$147,092                                                                                                                   |  |  |  |
| Chief Financial Officer                                                                                                                                                              | \$133,600                                                                                                                            | \$134,223                                                                                                                           | \$142,102                                                                                                                       | \$142,960                                                                                                            | \$145,626                                                                                                                   |  |  |  |
| Dean of Students                                                                                                                                                                     | \$87,742                                                                                                                             | \$89,754                                                                                                                            | \$83,709                                                                                                                        | \$82,106                                                                                                             | \$85,798                                                                                                                    |  |  |  |
| Head Librarian - Admin./Faculty                                                                                                                                                      | \$78,242                                                                                                                             | \$82,538                                                                                                                            | \$86,425                                                                                                                        | \$90,762                                                                                                             | \$92,652                                                                                                                    |  |  |  |
| Admissions Officer                                                                                                                                                                   | \$61,691                                                                                                                             | \$64,840                                                                                                                            | \$78,030                                                                                                                        | \$81,671                                                                                                             | \$81,972                                                                                                                    |  |  |  |
| Registrar                                                                                                                                                                            | \$62,962                                                                                                                             | \$66,209                                                                                                                            | \$68,299                                                                                                                        | \$70,984                                                                                                             | \$64,850                                                                                                                    |  |  |  |
| Median Peer Total Compensati                                                                                                                                                         | on for Key I                                                                                                                         | Positions - F                                                                                                                       | aculty                                                                                                                          |                                                                                                                      |                                                                                                                             |  |  |  |
|                                                                                                                                                                                      | 2010                                                                                                                                 | 2011                                                                                                                                | 2012                                                                                                                            | 2013                                                                                                                 | 2014                                                                                                                        |  |  |  |
| Professor                                                                                                                                                                            | \$85,596                                                                                                                             | \$88,803                                                                                                                            | \$91,291                                                                                                                        | \$93,786                                                                                                             | \$92,899                                                                                                                    |  |  |  |
| Associate Professor                                                                                                                                                                  | \$78,089                                                                                                                             | \$79,774                                                                                                                            | \$81,957                                                                                                                        | \$82,700                                                                                                             | \$82,758                                                                                                                    |  |  |  |
| Assistant Professor                                                                                                                                                                  | \$68,855                                                                                                                             | \$73,660                                                                                                                            | \$74,598                                                                                                                        | \$76,265                                                                                                             | \$73,977                                                                                                                    |  |  |  |
| Average Peer Total Compensa                                                                                                                                                          | tion for Key                                                                                                                         | Positions -                                                                                                                         | Administra                                                                                                                      | tion                                                                                                                 |                                                                                                                             |  |  |  |
|                                                                                                                                                                                      | 2010                                                                                                                                 | 2011                                                                                                                                | 2012                                                                                                                            | 2013                                                                                                                 | 2014                                                                                                                        |  |  |  |
|                                                                                                                                                                                      | 2010                                                                                                                                 | 2011                                                                                                                                | 2012                                                                                                                            |                                                                                                                      | _•                                                                                                                          |  |  |  |
| Chief Executive Officer                                                                                                                                                              | \$226,520                                                                                                                            | \$228,692                                                                                                                           | \$245,019                                                                                                                       | \$246,220                                                                                                            | \$260,872                                                                                                                   |  |  |  |
| Chief Executive Officer Chief Academic Officer                                                                                                                                       |                                                                                                                                      | _                                                                                                                                   | _                                                                                                                               |                                                                                                                      | _                                                                                                                           |  |  |  |
|                                                                                                                                                                                      | \$226,520                                                                                                                            | \$228,692                                                                                                                           | \$245,019                                                                                                                       | \$246,220                                                                                                            | \$260,872                                                                                                                   |  |  |  |
| Chief Academic Officer                                                                                                                                                               | \$226,520<br>\$107,800                                                                                                               | \$228,692<br>\$110,595                                                                                                              | \$245,019<br>\$114,927                                                                                                          | \$246,220<br>\$115,370                                                                                               | \$260,872<br>\$114,870<br>\$153,809<br>\$145,470                                                                            |  |  |  |
| Chief Academic Officer Chief Development Officer Chief Financial Officer Dean of Students                                                                                            | \$226,520<br>\$107,800<br>\$131,473<br>\$128,243<br>\$87,214                                                                         | \$228,692<br>\$110,595<br>\$129,716<br>\$140,156<br>\$87,135                                                                        | \$245,019<br>\$114,927<br>\$138,653<br>\$147,331<br>\$88,527                                                                    | \$246,220<br>\$115,370<br>\$148,866<br>\$140,530<br>\$88,266                                                         | \$260,872<br>\$114,870<br>\$153,809<br>\$145,470<br>\$85,074                                                                |  |  |  |
| Chief Academic Officer Chief Development Officer Chief Financial Officer Dean of Students Head Librarian - Admin./Faculty                                                            | \$226,520<br>\$107,800<br>\$131,473<br>\$128,243<br>\$87,214<br>\$80,372                                                             | \$228,692<br>\$110,595<br>\$129,716<br>\$140,156<br>\$87,135<br>\$83,455                                                            | \$245,019<br>\$114,927<br>\$138,653<br>\$147,331                                                                                | \$246,220<br>\$115,370<br>\$148,866<br>\$140,530                                                                     | \$260,872<br>\$114,870<br>\$153,809<br>\$145,470<br>\$85,074<br>\$93,186                                                    |  |  |  |
| Chief Academic Officer Chief Development Officer Chief Financial Officer Dean of Students                                                                                            | \$226,520<br>\$107,800<br>\$131,473<br>\$128,243<br>\$87,214<br>\$80,372<br>\$67,907                                                 | \$228,692<br>\$110,595<br>\$129,716<br>\$140,156<br>\$87,135                                                                        | \$245,019<br>\$114,927<br>\$138,653<br>\$147,331<br>\$88,527                                                                    | \$246,220<br>\$115,370<br>\$148,866<br>\$140,530<br>\$88,266                                                         | \$260,872<br>\$114,870<br>\$153,809<br>\$145,470<br>\$85,074                                                                |  |  |  |
| Chief Academic Officer Chief Development Officer Chief Financial Officer Dean of Students Head Librarian - Admin./Faculty                                                            | \$226,520<br>\$107,800<br>\$131,473<br>\$128,243<br>\$87,214<br>\$80,372                                                             | \$228,692<br>\$110,595<br>\$129,716<br>\$140,156<br>\$87,135<br>\$83,455                                                            | \$245,019<br>\$114,927<br>\$138,653<br>\$147,331<br>\$88,527<br>\$84,137                                                        | \$246,220<br>\$115,370<br>\$148,866<br>\$140,530<br>\$88,266<br>\$89,865                                             | \$260,872<br>\$114,870<br>\$153,809<br>\$145,470<br>\$85,074<br>\$93,186                                                    |  |  |  |
| Chief Academic Officer Chief Development Officer Chief Financial Officer Dean of Students Head Librarian - Admin./Faculty Admissions Officer                                         | \$226,520<br>\$107,800<br>\$131,473<br>\$128,243<br>\$87,214<br>\$80,372<br>\$67,907<br>\$63,469                                     | \$228,692<br>\$110,595<br>\$129,716<br>\$140,156<br>\$87,135<br>\$83,455<br>\$69,120<br>\$66,196                                    | \$245,019<br>\$114,927<br>\$138,653<br>\$147,331<br>\$88,527<br>\$84,137<br>\$73,853<br>\$66,710                                | \$246,220<br>\$115,370<br>\$148,866<br>\$140,530<br>\$88,266<br>\$89,865<br>\$85,250                                 | \$260,872<br>\$114,870<br>\$153,809<br>\$145,470<br>\$85,074<br>\$93,186<br>\$80,876                                        |  |  |  |
| Chief Academic Officer Chief Development Officer Chief Financial Officer Dean of Students Head Librarian - Admin./Faculty Admissions Officer Registrar                               | \$226,520<br>\$107,800<br>\$131,473<br>\$128,243<br>\$87,214<br>\$80,372<br>\$67,907<br>\$63,469<br>tion for Key<br>2010             | \$228,692<br>\$110,595<br>\$129,716<br>\$140,156<br>\$87,135<br>\$83,455<br>\$69,120<br>\$66,196<br>Positions -<br>2011             | \$245,019<br>\$114,927<br>\$138,653<br>\$147,331<br>\$88,527<br>\$84,137<br>\$73,853<br>\$66,710<br>Faculty<br>2012             | \$246,220<br>\$115,370<br>\$148,866<br>\$140,530<br>\$88,266<br>\$89,865<br>\$85,250<br>\$72,984                     | \$260,872<br>\$114,870<br>\$153,809<br>\$145,470<br>\$85,074<br>\$93,186<br>\$80,876<br>\$66,282                            |  |  |  |
| Chief Academic Officer Chief Development Officer Chief Financial Officer Dean of Students Head Librarian - Admin./Faculty Admissions Officer Registrar                               | \$226,520<br>\$107,800<br>\$131,473<br>\$128,243<br>\$87,214<br>\$80,372<br>\$67,907<br>\$63,469<br>tion for Key<br>2010<br>\$86,148 | \$228,692<br>\$110,595<br>\$129,716<br>\$140,156<br>\$87,135<br>\$83,455<br>\$69,120<br>\$66,196<br>Positions -<br>2011<br>\$89,245 | \$245,019<br>\$114,927<br>\$138,653<br>\$147,331<br>\$88,527<br>\$84,137<br>\$73,853<br>\$66,710<br>Faculty<br>2012<br>\$92,553 | \$246,220<br>\$115,370<br>\$148,866<br>\$140,530<br>\$88,266<br>\$89,865<br>\$85,250<br>\$72,984<br>2013<br>\$92,991 | \$260,872<br>\$114,870<br>\$153,809<br>\$145,470<br>\$85,074<br>\$93,186<br>\$80,876<br>\$66,282<br><b>2014</b><br>\$92,726 |  |  |  |
| Chief Academic Officer Chief Development Officer Chief Financial Officer Dean of Students Head Librarian - Admin./Faculty Admissions Officer Registrar  Average Peer Total Compensar | \$226,520<br>\$107,800<br>\$131,473<br>\$128,243<br>\$87,214<br>\$80,372<br>\$67,907<br>\$63,469<br>tion for Key<br>2010             | \$228,692<br>\$110,595<br>\$129,716<br>\$140,156<br>\$87,135<br>\$83,455<br>\$69,120<br>\$66,196<br>Positions -<br>2011             | \$245,019<br>\$114,927<br>\$138,653<br>\$147,331<br>\$88,527<br>\$84,137<br>\$73,853<br>\$66,710<br>Faculty<br>2012             | \$246,220<br>\$115,370<br>\$148,866<br>\$140,530<br>\$88,266<br>\$89,865<br>\$85,250<br>\$72,984                     | \$260,872<br>\$114,870<br>\$153,809<br>\$145,470<br>\$85,074<br>\$93,186<br>\$80,876<br>\$66,282                            |  |  |  |

#### **Chart 13 Peer Group Total Compensation Over Time**

# Median Peer Total Compensation for Key Positions - Administration

# Average Peer Total Compensation for Key Positions - Administration

# Median Peer Total Compensation for Key Positions - Faculty

# Average Peer Total Compensation for Key Positions - Faculty

Table 14 Peer Salary and Benefits

| Administration                  |         | Salary    | Housing | Addl<br>Benefits | Pension  | Total     |
|---------------------------------|---------|-----------|---------|------------------|----------|-----------|
| Chief Executive Officer         | Median  | \$205,782 | \$0     | \$14,123         | \$16,463 | \$237,000 |
|                                 | Average | \$219,679 | \$4,538 | \$17,006         | \$19,648 | \$260,872 |
| Chief Academic Officer          | Median  | \$89,000  | \$0     | \$13,887         | \$7,600  | \$113,705 |
|                                 | Average | \$91,300  | \$205   | \$14,742         | \$8,624  | \$114,870 |
| Chief Development Officer       | Median  | \$121,247 | \$0     | \$12,366         | \$10,004 | \$147,092 |
|                                 | Average | \$128,197 | \$0     | \$14,139         | \$11,473 | \$153,809 |
| Chief Financial Officer         | Median  | \$118,976 | \$0     | \$13,554         | \$11,200 | \$145,626 |
|                                 | Average | \$120,261 | \$736   | \$14,101         | \$10,371 | \$145,470 |
| Dean of Students                | Median  | \$71,393  | \$0     | \$9,665          | \$5,933  | \$85,798  |
|                                 | Average | \$67,609  | \$0     | \$11,048         | \$6,417  | \$85,074  |
| Head Librarian - Admin./Faculty | Median  | \$72,000  | \$0     | \$13,975         | \$6,400  | \$92,652  |
|                                 | Average | \$71,789  | \$300   | \$14,629         | \$6,468  | \$93,186  |
| Admissions Officer              | Median  | \$60,000  | \$0     | \$13,462         | \$5,915  | \$81,972  |
|                                 | Average | \$62,384  | \$189   | \$12,255         | \$6,048  | \$80,876  |
| Registrar                       | Median  | \$47,650  | \$0     | \$5,105          | \$6,750  | \$64,850  |
|                                 | Average | \$51,503  | \$0     | \$8,492          | \$6,288  | \$66,282  |
| Professor                       | Median  | \$74,570  | \$0     | \$12,002         | \$6,281  | \$92,899  |
|                                 | Average | \$73,865  | \$198   | \$11,946         | \$6,717  | \$92,726  |
| Associate Professor             | Median  | \$64,000  | \$0     | \$13,154         | \$5,903  | \$82,758  |
|                                 | Average | \$65,270  | \$311   | \$12,327         | \$6,000  | \$83,908  |
| Assistant Professor             | Median  | \$57,331  | \$0     | \$13,057         | \$4,884  | \$73,977  |
|                                 | Average | \$57,806  | \$0     | \$11,520         | \$4,996  | \$74,323  |