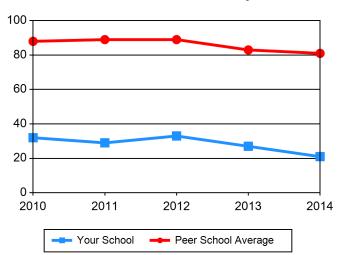

# Table 8 Women as a Percent of Total Enrollment

| Basic Ministerial Leadership MDiv     | 2010  | 2011  | 2012  | 2013  | 2014  |
|---------------------------------------|-------|-------|-------|-------|-------|
| Your School                           | 1.1%  | .8%   | 1.2%  | 2.5%  | 1.9%  |
| Peer School Average                   | 5%    | 4.9%  | 5.1%  | 4.9%  | 4.5%  |
| Basic Ministerial Leadership Non-MDiv | 2010  | 2011  | 2012  | 2013  | 2014  |
| Your School                           | 7.3%  | 7.9%  | 7.3%  | 6.8%  | 5.5%  |
| Peer School Average                   | 9.5%  | 9.6%  | 8.9%  | 9.2%  | 9.2%  |
| General Theological Studies           | 2010  | 2011  | 2012  | 2013  | 2014  |
| Your School                           | .5%   | 2%    | .9%   | .6%   | 1%    |
| Peer School Average                   | 2.5%  | 2.2%  | 2.9%  | 3.2%  | 3.5%  |
| Advanced Ministerial Leadership       | 2010  | 2011  | 2012  | 2013  | 2014  |
| Your School                           | 2.1%  | 4.2%  | 3.5%  | 3.4%  | 3.6%  |
| Peer School Average                   | .8%   | .9%   | .8%   | .9%   | .8%   |
| Advanced Theological Research         | 2010  | 2011  | 2012  | 2013  | 2014  |
| Your School                           | .1%   | .3%   | .3%   | .3%   | .6%   |
| Peer School Average                   | 1.3%  | 1.4%  | 1.4%  | 1.4%  | 1.5%  |
| Certificate and Diploma               | 2010  | 2011  | 2012  | 2013  | 2014  |
| Your School                           | 0.0%  | 0.0%  | 0.0%  | 0.0%  | 0.0%  |
| Peer School Average                   | 2.8%  | 2.8%  | 2.7%  | 2.5%  | 1.9%  |
| Special Unclassified                  | 2010  | 2011  | 2012  | 2013  | 2014  |
| Your School                           | 3.3%  | 0.0%  | 2.4%  | .9%   | 0.0%  |
| Peer School Average                   | 1.3%  | .9%   | 1.2%  | 1.2%  | 1.1%  |
| Total Enrollment                      | 2010  | 2011  | 2012  | 2013  | 2014  |
| Your School                           | 14.5% | 15.3% | 15.7% | 14.6% | 12.6% |
| Peer School Average                   | 23.2% | 22.8% | 23.2% | 23.4% | 22.4% |