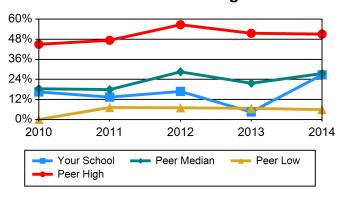

#### Chart 15 Revenue Sources Expressed as a Percent of Total Revenue

#### Contributions from Religious Orgs.