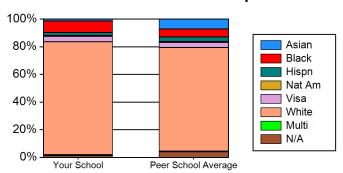

#### **Total Enrollment**

| Table 40 Daviel/Educia Francii            |              | L'a Bass | 0-1      |         |            |            |           |             |
|-------------------------------------------|--------------|----------|----------|---------|------------|------------|-----------|-------------|
| Table 10 Racial / Ethnic Enroll           | ment wit     | nın Degi | ree Cate | egories |            |            |           |             |
| Basic Ministerial Leadership MDiv         | Asian        | Black    | Hispn    | Nat Am  | Visa       | White      | Multi     | N/A         |
| Your School                               | 1.3%         | 8.5%     | 2%       | .7%     | 3.9%       | 81.7%      | .7%       | 1.3%        |
| Peer School Average                       | 7.2%         | 5.7%     | 3.3%     | .7%     | 3.7%       | 75%        | .3%       | 4.1%        |
| _                                         | <b>A</b> - • | Dist     |          | NI-4 A  | \ <i>C</i> | 1871. 14 - | B. 8 14.* | <b>N1/A</b> |
| Basic Ministerial Leadership Non-<br>MDiv | Asian        | Black    | Hispn    | Nat Am  | Visa       | White      | Multi     | N/A         |
| Your School                               | 4.9%         | 8.6%     | 2.5%     | 1.2%    | 4.9%       | 76.5%      | 0.0%      | 1.2%        |
| Peer School Average                       | 6.1%         | 8%       | 4.2%     | .4%     | 5%         | 73.3%      | .3%       | 2.7%        |
| General Theological Studies               | Asian        | Black    | Hispn    | Nat Am  | Visa       | White      | Multi     | N/A         |
| Your School                               | 14%          | 3.5%     | 0.0%     | 1.8%    | 0.0%       | 77.2%      | 0.0%      | 3.5%        |
| Peer School Average                       | 6.3%         | 6.1%     | 5.7%     | .5%     | 6.5%       | 69.6%      | .2%       | 5.1%        |
| Advanced Ministerial Leadership           | Asian        | Black    | Hispn    | Nat Am  | Visa       | White      | Multi     | N/A         |
| Your School                               | 20.6%        | 3.4%     | 4.8%     | 0.0%    | 19.9%      | 32%        | .5%       | 18.8%       |
| Peer School Average                       | 8.5%         | 5.6%     | 3%       | .3%     | 18.5%      | 58.2%      | .2%       | 5.7%        |
| Advanced Theological Research             | Asian        | Black    | Hispn    | Nat Am  | Visa       | White      | Multi     | N/A         |
| Your School                               | 7.9%         | 2.6%     | 0.0%     | 1.3%    | 2.6%       | 84.2%      | 0.0%      | 1.3%        |
| Peer School Average                       | 9.2%         | 5.9%     | 3.8%     | .5%     | 14%        | 61.8%      | .1%       | 4.7%        |
| Certificate and Diploma                   | Asian        | Black    | Hispn    | Nat Am  | Visa       | White      | Multi     | N/A         |
| Your School                               | 0.0%         | 0.0%     | 0.0%     | 0.0%    | 0.0%       | 0.0%       | 0.0%      | 0.0%        |
| Peer School Average                       | 12.1%        | 12.3%    | 19%      | 1.2%    | 5.3%       | 35.2%      | .3%       | 14.6%       |
| Special Unclassified                      | Asian        | Black    | Hispn    | Nat Am  | Visa       | White      | Multi     | N/A         |
| Your School                               | 0.0%         | 0.0%     | 0.0%     | 0.0%    | 0.0%       | 0.0%       | 0.0%      | 0.0%        |
| Peer School Average                       | 5.4%         | 6.8%     | 3.3%     | 0.0%    | 5%         | 71.2%      | .6%       | 7.7%        |
| Total Enrollment                          | Asian        | Black    | Hispn    | Nat Am  | Visa       | White      | Multi     | N/A         |
| Your School                               | 13.7%        | 4.9%     | 3.2%     | .5%     | 12.3%      | 54.1%      | .4%       | 10.9%       |
| Peer School Average                       | 7.5%         | 6.6%     | 4.8%     | .6%     | 7.2%       | 68%        | .3%       | 5%          |
| <del>-</del>                              |              |          |          |         |            |            |           |             |

## **Chart 10 Racial / Ethnic Enrollment within Degree Categories**

#### **Total Enrollment**

| Table 11 Percent of Student Age Range within Degree Categories |          |         |         |         |         |         |         |                |  |
|----------------------------------------------------------------|----------|---------|---------|---------|---------|---------|---------|----------------|--|
| Basic Ministerial Leadership MDiv                              | Under 22 | 22 - 24 | 25 - 29 | 30 - 34 | 35 - 39 | 40 - 49 | 50 - 64 | 65 and<br>Over |  |
| Your School                                                    | .8%      | 12.5%   | 29.2%   | 17.5%   | 10%     | 17.5%   | 10.8%   | 1.7%           |  |
| Peer School Average                                            | .6%      | 17%     | 35.6%   | 18.8%   | 9.9%    | 11.2%   | 6.5%    | .4%            |  |
| Basic Ministerial Leadership Non-<br>MDiv                      | Under 22 | 22 - 24 | 25 - 29 | 30 - 34 | 35 - 39 | 40 - 49 | 50 - 64 | 65 and<br>Over |  |
| Your School                                                    | 1.2%     | 13.4%   | 25.6%   | 22%     | 15.9%   | 15.9%   | 4.9%    | 1.2%           |  |
| Peer School Average                                            | .6%      | 19.5%   | 31.2%   | 15.6%   | 9.2%    | 12%     | 10.9%   | 1%             |  |
| General Theological Studies                                    | Under 22 | 22 - 24 | 25 - 29 | 30 - 34 | 35 - 39 | 40 - 49 | 50 - 64 | 65 and<br>Over |  |
| Your School                                                    | 0.0%     | 17.6%   | 47.1%   | 17.6%   | 5.9%    | 5.9%    | 5.9%    | 0.0%           |  |
| Peer School Average                                            | .6%      | 10.5%   | 27.6%   | 15.6%   | 11.7%   | 16.3%   | 15.9%   | 1.7%           |  |
| Advanced Ministerial Leadership                                | Under 22 | 22 - 24 | 25 - 29 | 30 - 34 | 35 - 39 | 40 - 49 | 50 - 64 | 65 and<br>Over |  |
| Your School                                                    | 0.0%     | 0.0%    | .5%     | 6.8%    | 13.6%   | 41.5%   | 36.2%   | 1.5%           |  |
| Peer School Average                                            | 0.0%     | .1%     | 1.7%    | 9.6%    | 18%     | 33.8%   | 35.1%   | 1.7%           |  |
| Advanced Theological Research                                  | Under 22 | 22 - 24 | 25 - 29 | 30 - 34 | 35 - 39 | 40 - 49 | 50 - 64 | 65 and<br>Over |  |
| Your School                                                    | 0.0%     | 0.0%    | 9.7%    | 12.9%   | 25.8%   | 35.5%   | 16.1%   | 0.0%           |  |
| Peer School Average                                            | .3%      | 6.4%    | 20.7%   | 24.1%   | 16.2%   | 20.6%   | 11.3%   | .5%            |  |
| Certificate and Diploma                                        | Under 22 | 22 - 24 | 25 - 29 | 30 - 34 | 35 - 39 | 40 - 49 | 50 - 64 | 65 and<br>Over |  |
| Your School                                                    | 0.0%     | 0.0%    | 0.0%    | 0.0%    | 0.0%    | 0.0%    | 0.0%    | 0.0%           |  |
| Peer School Average                                            | 1.9%     | 4.3%    | 11.6%   | 12.3%   | 12.7%   | 26%     | 27.4%   | 3.9%           |  |
| Special Unclassified                                           | Under 22 | 22 - 24 | 25 - 29 | 30 - 34 | 35 - 39 | 40 - 49 | 50 - 64 | 65 and<br>Over |  |
| Your School                                                    | 4.3%     | 13%     | 13%     | 17.4%   | 13%     | 8.7%    | 30.4%   | 0.0%           |  |
| Peer School Average                                            | .7%      | 7%      | 20%     | 14.8%   | 13.1%   | 17%     | 20.8%   | 6.6%           |  |
| Total Enrollment                                               | Under 22 | 22 - 24 | 25 - 29 | 30 - 34 | 35 - 39 | 40 - 49 | 50 - 64 | 65 and<br>Over |  |
| Your School                                                    | .4%      | 4.8%    | 10.7%   | 11.5%   | 13.6%   | 31.7%   | 25.9%   | 1.3%           |  |
| Peer School Average                                            | .6%      | 12.5%   | 26.5%   | 17%     | 11.9%   | 16.6%   | 13.8%   | 1.2%           |  |