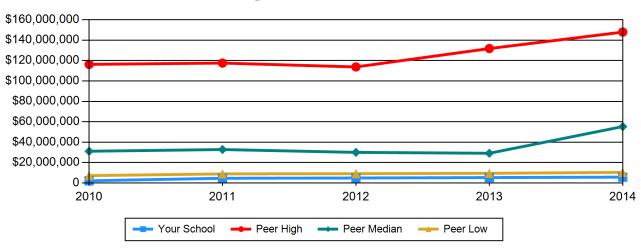

|                         |                      |                      |                         |
| Long-Term Investments per FTE Student | 2010                | 2011                    | 2012                 | 2013                 | 2014                    |
|                                       | <b>2010</b> \$6,033 | <b>2011</b><br>\$15,107 | <b>2012</b> \$14,630 | <b>2013</b> \$14,739 | <b>2014</b><br>\$12,465 |
| per FTE Student                       |                     |                         |                      |                      |                         |
| per FTE Student<br>Your School        | \$6,033             | \$15,107                | \$14,630             | \$14,739             | \$12,465                |

#### **Long-Term Investments**



#### **Long-Term Investments per FTE Student**



# **Table 19 Gifts for Current Operations - Unrestricted**

| Individuals                     | 2010         | 2011        | 2012         | 2013           | 2014               |
|---------------------------------|--------------|-------------|--------------|----------------|--------------------|
| Your School                     | \$10,060     | \$21,797    | \$329,074    | \$176,455      | \$623,298          |
| Peer High                       | \$5,088,744  | \$5,200,017 | \$7,365,456  | \$7,281,271    | \$9,055,603        |
| Peer Median                     | \$594,298    | \$604,141   | \$1,047,662  | \$798,894      | \$1,170,005        |
| Peer Low                        | \$189,786    | \$182,571   | \$84,493     | \$264,345      | \