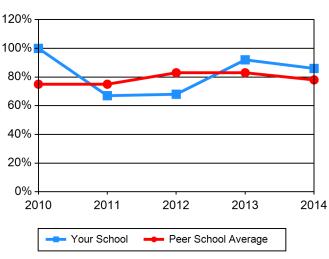

# Chart 1 Admissions / Basic Ministerial Leadership (MDiv)

Sample Theological Seminary 2014-2015 Institutional Peer Profile Report

| Table 2 Admissions / Basic Ministerial Lead             | dership (No | n-MDiv) |      |      |      |
|---------------------------------------------------------|-------------|---------|------|------|------|
| Applications                                            | 2010        | 2011    | 2012 | 2013 | 2014 |
| Your School                                             | 57          | 26      | 23   | 27   | 36   |
| Peer School Average                                     | 106         | 106     | 111  | 115  | 111  |
| Acceptances                                             | 2010        | 2011    | 2012 | 2013 | 2014 |
| Your School                                             | 46          | 24      | 19   | 24   | 34   |
| Peer School Average                                     | 79          | 80      | 83   | 86   | 83   |
| New Student Enrollment                                  | 2010        | 2011    | 2012 | 2013 | 2014 |
| Your School                                             | 40          | 19      | 19   | 19   | 28   |
| Peer School Average                                     | 59          | 58      | 58   | 63   | 57   |
| % Acceptances of Applications                           | 2010        | 2011    | 2012 | 2013 | 2014 |
| Your School                                             | 81%         | 92%     | 83%  | 89%  | 94%  |
| Peer School Average                                     | 75%         | 75%     | 75%  | 75%  | 75%  |
| % Enrollment of Acceptances                             | 2010        | 2011    | 2012 | 2013 | 2014 |
| Your School                                             | 87%         | 79%     | 100% | 79%  | 82%  |
| Peer School Average                                     | 74%         | 72%     | 70%  | 73%  | 69%  |
| Applications, Acceptances, and Enrollment - Your School | 2010        | 2011    | 2012 | 2013 | 2014 |
| Applications                                            | 57          | 26      | 23   | 27   | 36   |
| Acceptances                                             | 46          | 24      | 19   | 24   | 34   |
| New Student Enrollment                                  | 40          | 19      | 19   | 19   | 28   |

## Chart 2 Admissions / Basic Ministerial Leadership (Non-MDiv)

Sample Theological Seminary 2014-2015 Institutional Peer Profile Report

| Table 3 Admissions / General Theological                | Studies |      |      |      |      |
|---------------------------------------------------------|---------|------|------|------|------|
| Applications                                            | 2010    | 2011 | 2012 | 2013 | 2014 |
| Your School                                             | 69      | 4    | 4    | 10   | 27   |
| Peer School Average                                     | 62      | 52   | 48   | 81   | 70   |
| Acceptances                                             | 2010    | 2011 | 2012 | 2013 | 2014 |
| Your School                                             | 69      | 4    | 3    | 6    | 27   |
| Peer School Average                                     | 54      | 46   | 39   | 72   | 61   |
| New Student Enrollment                                  | 2010    | 2011 | 2012 | 2013 | 2014 |
| Your School                                             | 69      | 4    | 3    | 5    | 26   |
| Peer School Average                                     | 38      | 31   | 27   | 52   | 48   |
| % Acceptances of Applications                           | 2010    | 2011 | 2012 | 2013 | 2014 |
| Your School                                             | 100%    | 100% | 75%  | 60%  | 100% |
| Peer School Average                                     | 87%     | 89%  | 82%  | 89%  | 87%  |
| % Enrollment of Acceptances                             | 2010    | 2011 | 2012 | 2013 | 2014 |
| Your School                                             | 100%    | 100% | 100% | 83%  | 96%  |
| Peer School Average                                     | 70%     | 67%  | 68%  | 73%  | 79%  |
| Applications, Acceptances, and Enrollment - Your School | 2010    | 2011 | 2012 | 2013 | 2014 |
| Applications                                            | 69      | 4    | 4    | 10   | 27   |
| Acceptances                                             | 69      | 4    | 3    | 6    | 27   |
| New Student Enrollment                                  | 69      | 4    | 3    | 5    | 26   |