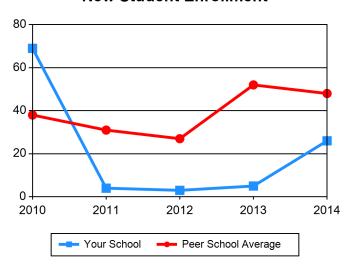

#### **Peer Schools:**

- Peer 1
- Peer 2
- Peer 3
- Peer 4
- Peer 5
- Peer 6
- . . . .
- Peer 7
- Peer 8
- Peer 9
- Peer 10
- Peer 11
- Peer 12
- Peer 13

| Table 1 Admissions / Basic Ministerial Lead             | dership (MD       | Div)                  |                   |                   |       |  |
|---------------------------------------------------------|-------------------|-----------------------|-------------------|-------------------|-------|--|
|                                                         |                   |                       | 2042              | 2042              | 204.4 |  |
| Applications Your School                                | <b>2010</b><br>54 | <b>2011</b><br>34     | <b>2012</b><br>48 | <b>2013</b><br>43 | 2014  |  |
|                                                         | 201               | 3 <del>4</del><br>221 | 46<br>219         | 43<br>216         | 56    |  |
| Peer School Average                                     | 201               | 221                   | 219               | 216               | 195   |  |
| Acceptances                                             | 2010              | 2011                  | 2012              | 2013              | 2014  |  |
| Your School                                             | 45                | 34                    | 41                | 30                | 55    |  |
| Peer School Average                                     | 160               | 168                   | 167               | 167               | 150   |  |
| New Student Enrollment                                  | 2010              | 2011                  | 2012              | 2013              | 2014  |  |
| Your School                                             | 40                | 20                    | 27                | 28                | 46    |  |
| Peer School Average                                     | 121               | 119                   | 123               | 119               | 114   |  |
| % Acceptances of Applications                           | 2010              | 2011                  | 2012              | 2013              | 2014  |  |
| Your School                                             | 83%               | 100%                  | 85%               | 70%               | 98%   |  |
| Peer School Average                                     | 80%               | 76%                   | 76%               | 78%               | 77%   |  |
| % Enrollment of Acceptances                             | 2010              | 2011                  | 2012              | 2013              | 2014  |  |
| Your School                                             | 89%               | 59%                   | 66%               | 93%               | 84%   |  |
| Peer School Average                                     | 76%               | 71%                   | 74%               | 71%               | 76%   |  |
| Applications, Acceptances, and Enrollment - Your School | 2010              | 2011                  | 2012              | 2013              | 2014  |  |
| Applications                                            | 54                | 34                    | 48                | 43                | 56    |  |
| Acceptances                                             | 45                | 34                    | 41                | 30                | 55    |  |
| New Student Enrollment                                  | 40                | 20                    | 27                | 28                | 46    |  |
|                                                         |                   |                       |                   |                   |       |  |

# Chart 1 Admissions / Basic Ministerial Leadership (MDiv)

Sample Theological Seminary 2014-2015 Institutional Peer Profile Report

| Table 2 Admissions / Basic Ministerial Lead             | dership (No | n-MDiv) |      |      |      |
|---------------------------------------------------------|-------------|---------|------|------|------|
| Applications                                            | 2010        | 2011    | 2012 | 2013 | 2014 |
| Your School                                             | 57          | 26      | 23   | 27   | 36   |
| Peer School Average                                     | 106         | 106     | 111  | 115  | 111  |
| Acceptances                                             | 2010        | 2011    | 2012 | 2013 | 2014 |
| Your School                                             | 46          | 24      | 19   | 24   | 34   |
| Peer School Average                                     | 79          | 80      | 83   | 86   | 83   |
| New Student Enrollment                                  | 2010        | 2011    | 2012 | 2013 | 2014 |
| Your School                                             | 40          | 19      | 19   | 19   | 28   |
| Peer School Average                                     | 59          | 58      | 58   | 63   | 57   |
| % Acceptances of Applications                           | 2010        | 2011    | 2012 | 2013 | 2014 |
| Your School                                             | 81%         | 92%     | 83%  | 89%  | 94%  |
| Peer School Average                                     | 75%         | 75%     | 75%  | 75%  | 75%  |
| % Enrollment of Acceptances                             | 2010        | 2011    | 2012 | 2013 | 2014 |
| Your School                                             | 87%         | 79%     | 100% | 79%  | 82%  |
| Peer School Average                                     | 74%         | 72%     | 70%  | 73%  | 69%  |
| Applications, Acceptances, and Enrollment - Your School | 2010        | 2011    | 2012 | 2013 | 2014 |
| Applications                                            | 57          | 26      | 23   | 27   | 36   |
| Acceptances                                             | 46          | 24      | 19   | 24   | 34   |
| New Student Enrollment                                  | 40          | 19      | 19   | 19   | 28   |