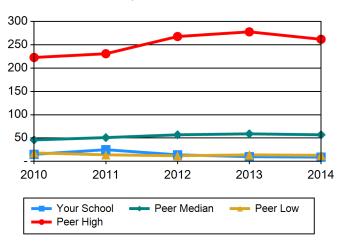

#### **Total Enrollment**

| Table 12 Full | - and Part-T  | ime Faculty   |
|---------------|---------------|---------------|
| Table 12 I ul | r and i art-i | mile i acuity |

| Full-Time Faculty                   | 2010 | 2011 | 2012  | 2013  | 2014 |
|-------------------------------------|------|------|-------|-------|------|
| Your School                         | 23   | 25   | 27    | 25    | 25   |
| Peer High                           | 109  | 113  | 112   | 98    | 96   |
| Peer Median                         | 35   | 31   | 29    | 29    | 32   |
| Peer Low                            | 11   | 11   | 11    | 11    | 10   |
| Part-Time Faculty HC                | 2010 | 2011 | 2012  | 2013  | 2014 |
| Your School                         | 3    | 3    | 2     | 4     | 5    |
| Peer High                           | 98   | 99   | 96    | 156   | 132  |
| Peer Median                         | 49   | 51   | 50    | 60    | 71   |
| Peer Low                            | 19   | 24   | 18    | 15    | 15   |
| Part-Time Faculty FTE               | 2010 | 2011 | 2012  | 2013  | 2014 |
| Your School                         | .2   | .2   | 1     | 1     | 0    |
| Peer High                           | 34   | 31   | 28.6  | 30.7  | 34.3 |
| Peer Median                         | 14.3 | 16.3 | 17    | 13.6  | 19.5 |
| Peer Low                            | 5.2  | 1.7  | 5.6   | 3.8   | 3.8  |
| Faculty FTE                         | 2010 | 2011 | 2012  | 2013  | 2014 |
| Your School                         | 23.2 | 25.2 | 28    | 26    | 25   |
| Peer High                           | 143  | 144  | 140.6 | 119.2 | 128  |
| Peer Median                         | 51.2 | 50   | 46    | 51.5  | 51.7 |
| Peer Low                            | 16.2 | 17   | 16.8  | 16.8  | 13.8 |
| Ratio FTE Students to 1 FTE Faculty | 2010 | 2011 | 2012  | 2013  | 2014 |
| Your School                         | 15.8 | 12.2 | 12    | 14    | 18.5 |
| Peer High                           | 18.9 | 23   | 18.7  | 19.4  | 19.8 |
| Peer Median                         | 14.6 | 14.8 | 13.1  | 13.2  | 11.8 |
| Peer Low                            | 6.6  | 5.2  | 4.3   | 5.7   | 4.9  |
| Ratio HC Students to 1 HC Faculty   | 2010 | 2011 | 2012  | 2013  | 2014 |
| Your School                         | 28.9 | 21.3 | 22.6  | 23.2  | 26.8 |
| Peer High                           | 25.8 | 27   | 23.5  | 19.7  | 19.8 |
| Peer Median                         | 12.8 | 12.9 | 11.9  | 10.9  | 10.4 |
| Peer Low                            | 4.9  | 3.6  | 5.9   | 6.8   | 6.3  |

## **Chart 12 Full- and Part-Time Faculty**