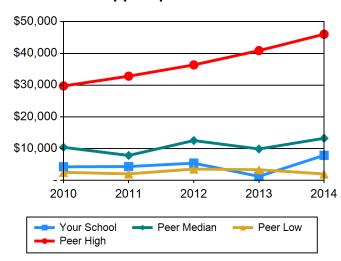

# **Table 13 Peer Group Total Compensation Over Time**

| Median Peer Total Compensation for Key Positions - Administration                                                                                                                    |                                                                                                                                      |                                                                                                                                     |                                                                                                                                 |                                                                                                                      |                                                                                                                             |  |  |  |
|--------------------------------------------------------------------------------------------------------------------------------------------------------------------------------------|--------------------------------------------------------------------------------------------------------------------------------------|-------------------------------------------------------------------------------------------------------------------------------------|---------------------------------------------------------------------------------------------------------------------------------|----------------------------------------------------------------------------------------------------------------------|-----------------------------------------------------------------------------------------------------------------------------|--|--|--|
|                                                                                                                                                                                      | 2010                                                                                                                                 | 2011                                                                                                                                | 2012                                                                                                                            | 2013                                                                                                                 | 2014                                                                                                                        |  |  |  |
| Chief Executive Officer                                                                                                                                                              | \$218,356                                                                                                                            | \$210,806                                                                                                                           | \$221,420                                                                                                                       | \$226,592                                                                                                            | \$237,000                                                                                                                   |  |  |  |
| Chief Academic Officer                                                                                                                                                               | \$101,560                                                                                                                            | \$107,392                                                                                                                           | \$107,535                                                                                                                       | \$110,279                                                                                                            | \$113,705                                                                                                                   |  |  |  |
| Chief Development Officer                                                                                                                                                            | \$128,902                                                                                                                            | \$127,195                                                                                                                           | \$138,315                                                                                                                       | \$140,832                                                                                                            | \$147,092                                                                                                                   |  |  |  |
| Chief Financial Officer                                                                                                                                                              | \$133,600                                                                                                                            | \$134,223                                                                                                                           | \$142,102                                                                                                                       | \$142,960                                                                                                            | \$145,626                                                                                                                   |  |  |  |
| Dean of Students                                                                                                                                                                     | \$87,742                                                                                                                             | \$89,754                                                                                                                            | \$83,709                                                                                                                        | \$82,106                                                                                                             | \$85,798                                                                                                                    |  |  |  |
| Head Librarian - Admin./Faculty                                                                                                                                                      | \$78,242                                                                                                                             | \$82,538                                                                                                                            | \$86,425                                                                                                                        | \$90,762                                                                                                             | \$92,652                                                                                                                    |  |  |  |
| Admissions Officer                                                                                                                                                                   | \$61,691                                                                                                                             | \$64,840                                                                                                                            | \$78,030                                                                                                                        | \$81,671                                                                                                             | \$81,972                                                                                                                    |  |  |  |
| Registrar                                                                                                                                                                            | \$62,962                                                                                                                             | \$66,209                                                                                                                            | \$68,299                                                                                                                        | \$70,984                                                                                                             | \$64,850                                                                                                                    |  |  |  |
| Median Peer Total Compensati                                                                                                                                                         | on for Key I                                                                                                                         | Positions - F                                                                                                                       | aculty                                                                                                                          |                                                                                                                      |                                                                                                                             |  |  |  |
|                                                                                                                                                                                      | 2010                                                                                                                                 | 2011                                                                                                                                | 2012                                                                                                                            | 2013                                                                                                                 | 2014                                                                                                                        |  |  |  |
| Professor                                                                                                                                                                            | \$85,596                                                                                                                             | \$88,803                                                                                                                            | \$91,291                                                                                                                        | \$93,786                                                                                                             | \$92,899                                                                                                                    |  |  |  |
| Associate Professor                                                                                                                                                                  | \$78,089                                                                                                                             | \$79,774                                                                                                                            | \$81,957                                                                                                                        | \$82,700                                                                                                             | \$82,758                                                                                                                    |  |  |  |
| Assistant Professor                                                                                                                                                                  | \$68,855                                                                                                                             | \$73,660                                                                                                                            | \$74,598                                                                                                                        | \$76,265                                                                                                             | \$73,977                                                                                                                    |  |  |  |
| Average Peer Total Compensa                                                                                                                                                          | tion for Key                                                                                                                         | Positions -                                                                                                                         | Administra                                                                                                                      | tion                                                                                                                 |                                                                                                                             |  |  |  |
|                                                                                                                                                                                      | 2010                                                                                                                                 | 2011                                                                                                                                | 2012                                                                                                                            | 2013                                                                                                                 | 2014                                                                                                                        |  |  |  |
|                                                                                                                                                                                      | 2010                                                                                                                                 | 2011                                                                                                                                | 2012                                                                                                                            |                                                                                                                      | _•                                                                                                                          |  |  |  |
| Chief Executive Officer                                                                                                                                                              | \$226,520                                                                                                                            | \$228,692                                                                                                                           | \$245,019                                                                                                                       | \$246,220                                                                                                            | \$260,872                                                                                                                   |  |  |  |
| Chief Executive Officer Chief Academic Officer                                                                                                                                       |                                                                                                                                      | _                                                                                                                                   | _                                                                                                                               |                                                                                                                      | _                                                                                                                           |  |  |  |
|                                                                                                                                                                                      | \$226,520                                                                                                                            | \$228,692                                                                                                                           | \$245,019                                                                                                                       | \$246,220                                                                                                            | \$260,872                                                                                                                   |  |  |  |
| Chief Academic Officer                                                                                                                                                               | \$226,520<br>\$107,800                                                                                                               | \$228,692<br>\$110,595                                                                                                              | \$245,019<br>\$114,927                                                                                                          | \$246,220<br>\$115,370                                                                                               | \$260,872<br>\$114,870<br>\$153,809<br>\$145,470                                                                            |  |  |  |
| Chief Academic Officer Chief Development Officer Chief Financial Officer Dean of Students                                                                                            | \$226,520<br>\$107,800<br>\$131,473<br>\$128,243<br>\$87,214                                                                         | \$228,692<br>\$110,595<br>\$129,716<br>\$140,156<br>\$87,135                                                                        | \$245,019<br>\$114,927<br>\$138,653<br>\$147,331<br>\$88,527                                                                    | \$246,220<br>\$115,370<br>\$148,866<br>\$140,530<br>\$88,266                                                         | \$260,872<br>\$114,870<br>\$153,809<br>\$145,470<br>\$85,074                                                                |  |  |  |
| Chief Academic Officer Chief Development Officer Chief Financial Officer Dean of Students Head Librarian - Admin./Faculty                                                            | \$226,520<br>\$107,800<br>\$131,473<br>\$128,243<br>\$87,214<br>\$80,372                                                             | \$228,692<br>\$110,595<br>\$129,716<br>\$140,156<br>\$87,135<br>\$83,455                                                            | \$245,019<br>\$114,927<br>\$138,653<br>\$147,331                                                                                | \$246,220<br>\$115,370<br>\$148,866<br>\$140,530                                                                     | \$260,872<br>\$114,870<br>\$153,809<br>\$145,470<br>\$85,074<br>\$93,186                                                    |  |  |  |
| Chief Academic Officer Chief Development Officer Chief Financial Officer Dean of Students                                                                                            | \$226,520<br>\$107,800<br>\$131,473<br>\$128,243<br>\$87,214<br>\$80,372<br>\$67,907                                                 | \$228,692<br>\$110,595<br>\$129,716<br>\$140,156<br>\$87,135                                                                        | \$245,019<br>\$114,927<br>\$138,653<br>\$147,331<br>\$88,527                                                                    | \$246,220<br>\$115,370<br>\$148,866<br>\$140,530<br>\$88,266                                                         | \$260,872<br>\$114,870<br>\$153,809<br>\$145,470<br>\$85,074                                                                |  |  |  |
| Chief Academic Officer Chief Development Officer Chief Financial Officer Dean of Students Head Librarian - Admin./Faculty                                                            | \$226,520<br>\$107,800<br>\$131,473<br>\$128,243<br>\$87,214<br>\$80,372                                                             | \$228,692<br>\$110,595<br>\$129,716<br>\$140,156<br>\$87,135<br>\$83,455                                                            | \$245,019<br>\$114,927<br>\$138,653<br>\$147,331<br>\$88,527<br>\$84,137                                                        | \$246,220<br>\$115,370<br>\$148,866<br>\$140,530<br>\$88,266<br>\$89,865                                             | \$260,872<br>\$114,870<br>\$153,809<br>\$145,470<br>\$85,074<br>\$93,186                                                    |  |  |  |
| Chief Academic Officer Chief Development Officer Chief Financial Officer Dean of Students Head Librarian - Admin./Faculty Admissions Officer                                         | \$226,520<br>\$107,800<br>\$131,473<br>\$128,243<br>\$87,214<br>\$80,372<br>\$67,907<br>\$63,469                                     | \$228,692<br>\$110,595<br>\$129,716<br>\$140,156<br>\$87,135<br>\$83,455<br>\$69,120<br>\$66,196                                    | \$245,019<br>\$114,927<br>\$138,653<br>\$147,331<br>\$88,527<br>\$84,137<br>\$73,853<br>\$66,710                                | \$246,220<br>\$115,370<br>\$148,866<br>\$140,530<br>\$88,266<br>\$89,865<br>\$85,250                                 | \$260,872<br>\$114,870<br>\$153,809<br>\$145,470<br>\$85,074<br>\$93,186<br>\$80,876                                        |  |  |  |
| Chief Academic Officer Chief Development Officer Chief Financial Officer Dean of Students Head Librarian - Admin./Faculty Admissions Officer Registrar                               | \$226,520<br>\$107,800<br>\$131,473<br>\$128,243<br>\$87,214<br>\$80,372<br>\$67,907<br>\$63,469<br>tion for Key<br>2010             | \$228,692<br>\$110,595<br>\$129,716<br>\$140,156<br>\$87,135<br>\$83,455<br>\$69,120<br>\$66,196<br>Positions -<br>2011             | \$245,019<br>\$114,927<br>\$138,653<br>\$147,331<br>\$88,527<br>\$84,137<br>\$73,853<br>\$66,710<br>Faculty<br>2012             | \$246,220<br>\$115,370<br>\$148,866<br>\$140,530<br>\$88,266<br>\$89,865<br>\$85,250<br>\$72,984                     | \$260,872<br>\$114,870<br>\$153,809<br>\$145,470<br>\$85,074<br>\$93,186<br>\$80,876<br>\$66,282                            |  |  |  |
| Chief Academic Officer Chief Development Officer Chief Financial Officer Dean of Students Head Librarian - Admin./Faculty Admissions Officer Registrar                               | \$226,520<br>\$107,800<br>\$131,473<br>\$128,243<br>\$87,214<br>\$80,372<br>\$67,907<br>\$63,469<br>tion for Key<br>2010<br>\$86,148 | \$228,692<br>\$110,595<br>\$129,716<br>\$140,156<br>\$87,135<br>\$83,455<br>\$69,120<br>\$66,196<br>Positions -<br>2011<br>\$89,245 | \$245,019<br>\$114,927<br>\$138,653<br>\$147,331<br>\$88,527<br>\$84,137<br>\$73,853<br>\$66,710<br>Faculty<br>2012<br>\$92,553 | \$246,220<br>\$115,370<br>\$148,866<br>\$140,530<br>\$88,266<br>\$89,865<br>\$85,250<br>\$72,984<br>2013<br>\$92,991 | \$260,872<br>\$114,870<br>\$153,809<br>\$145,470<br>\$85,074<br>\$93,186<br>\$80,876<br>\$66,282<br><b>2014</b><br>\$92,726 |  |  |  |
| Chief Academic Officer Chief Development Officer Chief Financial Officer Dean of Students Head Librarian - Admin./Faculty Admissions Officer Registrar  Average Peer Total Compensar | \$226,520<br>\$107,800<br>\$131,473<br>\$128,243<br>\$87,214<br>\$80,372<br>\$67,907<br>\$63,469<br>tion for Key<br>2010             | \$228,692<br>\$110,595<br>\$129,716<br>\$140,156<br>\$87,135<br>\$83,455<br>\$69,120<br>\$66,196<br>Positions -<br>2011             | \$245,019<br>\$114,927<br>\$138,653<br>\$147,331<br>\$88,527<br>\$84,137<br>\$73,853<br>\$66,710<br>Faculty<br>2012             | \$246,220<br>\$115,370<br>\$148,866<br>\$140,530<br>\$88,266<br>\$89,865<br>\$85,250<br>\$72,984                     | \$260,872<br>\$114,870<br>\$153,809<br>\$145,470<br>\$85,074<br>\$93,186<br>\$80,876<br>\$66,282                            |  |  |  |

#### **Chart 13 Peer Group Total Compensation Over Time**

# Median Peer Total Compensation for Key Positions - Administration

# Average Peer Total Compensation for Key Positions - Administration

# Median Peer Total Compensation for Key Positions - Faculty

# Average Peer Total Compensation for Key Positions - Faculty

Table 14 Peer Salary and Benefits

| Administration                  |         | Salary    | Housing | Addl<br>Benefits | Pension  | Total     |
|---------------------------------|---------|-----------|---------|------------------|----------|-----------|
| Chief Executive Officer         | Median  | \$205,782 | \$0     | \$14,123         | \$16,463 | \$237,000 |
|                                 | Average | \$219,679 | \$4,538 | \$17,006         | \$19,648 | \$260,872 |
| Chief Academic Officer          | Median  | \$89,000  | \$0     | \$13,887         | \$7,600  | \$113,705 |
|                                 | Average | \$91,300  | \$205   | \$14,742         | \$8,624  | \$114,870 |
| Chief Development Officer       | Median  | \$121,247 | \$0     | \$12,366         | \$10,004 | \$147,092 |
|                                 | Average | \$128,197 | \$0     | \$14,139         | \$11,473 | \$153,809 |
| Chief Financial Officer         | Median  | \$118,976 | \$0     | \$13,554         | \$11,200 | \$145,626 |
|                                 | Average | \$120,261 | \$736   | \$14,101         | \$10,371 | \$145,470 |
| Dean of Students                | Median  | \$71,393  | \$0     | \$9,665          | \$5,933  | \$85,798  |
|                                 | Average | \$67,609  | \$0     | \$11,048         | \$6,417  | \$85,074  |
| Head Librarian - Admin./Faculty | Median  | \$72,000  | \$0     | \$13,975         | \$6,400  | \$92,652  |
|                                 | Average | \$71,789  | \$300   | \$14,629         | \$6,468  | \$93,186  |
| Admissions Officer              | Median  | \$60,000  | \$0     | \$13,462         | \$5,915  | \$81,972  |
|                                 | Average | \$62,384  | \$189   | \$12,255         | \$6,048  | \$80,876  |
| Registrar                       | Median  | \$47,650  | \$0     | \$5,105          | \$6,750  | \$64,850  |
|                                 | Average | \$51,503  | \$0     | \$8,492          | \$6,288  | \$66,282  |
| Professor                       | Median  | \$74,570  | \$0     | \$12,002         | \$6,281  | \$92,899  |
|                                 | Average | \$73,865  | \$198   | \$11,946         | \$6,717  | \$92,726  |
| Associate Professor             | Median  | \$64,000  | \$0     | \$13,154         | \$5,903  | \$82,758  |
|                                 | Average | \$65,270  | \$311   | \$12,327         | \$6,000  | \$83,908  |
| Assistant Professor             | Median  | \$57,331  | \$0     | \$13,057         | \$4,884  | \$73,977  |
|                                 | Average | \$57,806  | \$0     | \$11,520         | \$4,996  | \$74,323  |