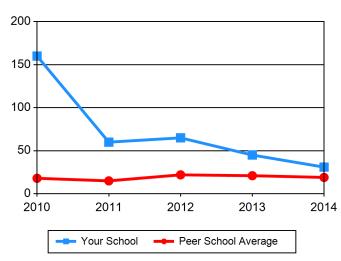

#### **Peer Schools:**

- Peer 1
- Peer 2
- Peer 3
- Peer 4
- Peer 5
- Peer 6
- . . . .
- Peer 7
- Peer 8
- Peer 9
- Peer 10
- Peer 11
- Peer 12
- Peer 13

| Table 1 Admissions / Basic Ministerial Lead             | dership (MD       | Div)                  |                   |                   |       |  |
|---------------------------------------------------------|-------------------|-----------------------|-------------------|-------------------|-------|--|
|                                                         |                   |                       | 2042              | 2042              | 204.4 |  |
| Applications Your School                                | <b>2010</b><br>54 | <b>2011</b><br>34     | <b>2012</b><br>48 | <b>2013</b><br>43 | 2014  |  |
|                                                         | 201               | 3 <del>4</del><br>221 | 46<br>219         | 43<br>216         | 56    |  |
| Peer School Average                                     | 201               | 221                   | 219               | 216               | 195   |  |
| Acceptances                                             | 2010              | 2011                  | 2012              | 2013              | 2014  |  |
| Your School                                             | 45                | 34                    | 41                | 30                | 55    |  |
| Peer School Average                                     | 160               | 168                   | 167               | 167               | 150   |  |
| New Student Enrollment                                  | 2010              | 2011                  | 2012              | 2013              | 2014  |  |
| Your School                                             | 40                | 20                    | 27                | 28                | 46    |  |
| Peer School Average                                     | 121               | 119                   | 123               | 119               | 114   |  |
| % Acceptances of Applications                           | 2010              | 2011                  | 2012              | 2013              | 2014  |  |
| Your School                                             | 83%               | 100%                  | 85%               | 70%               | 98%   |  |
| Peer School Average                                     | 80%               | 76%                   | 76%               | 78%               | 77%   |  |
| % Enrollment of Acceptances                             | 2010              | 2011                  | 2012              | 2013              | 2014  |  |
| Your School                                             | 89%               | 59%                   | 66%               | 93%               | 84%   |  |
| Peer School Average                                     | 76%               | 71%                   | 74%               | 71%               | 76%   |  |
| Applications, Acceptances, and Enrollment - Your School | 2010              | 2011                  | 2012              | 2013              | 2014  |  |
| Applications                                            | 54                | 34                    | 48                | 43                | 56    |  |
| Acceptances                                             | 45                | 34                    | 41                | 30                | 55    |  |
| New Student Enrollment                                  | 40                | 20                    | 27                | 28                | 46    |  |
|                                                         |                   |                       |                   |                   |       |  |

# Chart 1 Admissions / Basic Ministerial Leadership (MDiv)

Sample Theological Seminary 2014-2015 Institutional Peer Profile Report

| Table 2 Admissions / Basic Ministerial Lead             | dership (No | n-MDiv) |      |      |      |
|---------------------------------------------------------|-------------|---------|------|------|------|
| Applications                                            | 2010        | 2011    | 2012 | 2013 | 2014 |
| Your School                                             | 57          | 26      | 23   | 27   | 36   |
| Peer School Average                                     | 106         | 106     | 111  | 115  | 111  |
| Acceptances                                             | 2010        | 2011    | 2012 | 2013 | 2014 |
| Your School                                             | 46          | 24      | 19   | 24   | 34   |
| Peer School Average                                     | 79          | 80      | 83   | 86   | 83   |
| New Student Enrollment                                  | 2010        | 2011    | 2012 | 2013 | 2014 |
| Your School                                             | 40          | 19      | 19   | 19   | 28   |
| Peer School Average                                     | 59          | 58      | 58   | 63   | 57   |
| % Acceptances of Applications                           | 2010        | 2011    | 2012 | 2013 | 2014 |
| Your School                                             | 81%         | 92%     | 83%  | 89%  | 94%  |
| Peer School Average                                     | 75%         | 75%     | 75%  | 75%  | 75%  |
| % Enrollment of Acceptances                             | 2010        | 2011    | 2012 | 2013 | 2014 |
| Your School                                             | 87%         | 79%     | 100% | 79%  | 82%  |
| Peer School Average                                     | 74%         | 72%     | 70%  | 73%  | 69%  |
| Applications, Acceptances, and Enrollment - Your School | 2010        | 2011    | 2012 | 2013 | 2014 |
| Applications                                            | 57          | 26      | 23   | 27   | 36   |
| Acceptances                                             | 46          | 24      | 19   | 24   | 34   |
| New Student Enrollment                                  | 40          | 19      | 19   | 19   | 28   |