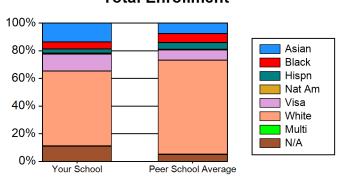

#### **Total Enrollment**

| Table 40 Daviel/Educia Francii            |              | L'a Bass | 0-1      |         |            |            |           |             |
|-------------------------------------------|--------------|----------|----------|---------|------------|------------|-----------|-------------|
| Table 10 Racial / Ethnic Enroll           | ment wit     | nın Degi | ree Cate | egories |            |            |           |             |
| Basic Ministerial Leadership MDiv         | Asian        | Black    | Hispn    | Nat Am  | Visa       | White      | Multi     | N/A         |
| Your School                               | 1.3%         | 8.5%     | 2%       | .7%     | 3.9%       | 81.7%      | .7%       | 1.3%        |
| Peer School Average                       | 7.2%         | 5.7%     | 3.3%     | .7%     | 3.7%       | 75%        | .3%       | 4.1%        |
| _                                         | <b>A</b> - • | Dist     |          | NI-4 A  | \ <i>C</i> | 1871. 14 - | B. 8 14.* | <b>N1/A</b> |
| Basic Ministerial Leadership Non-<br>MDiv | Asian        | Black    | Hispn    | Nat Am  | Visa       | White      | Multi     | N/A         |
| Your School                               | 4.9%         | 8.6%     | 2.5%     | 1.2%    | 4.9%       | 76.5%      | 0.0%      | 1.2%        |
| Peer School Average                       | 6.1%         | 8%       | 4.2%     | .4%     | 5%         | 73.3%      | .3%       | 2.7%        |
| General Theological Studies               | Asian        | Black    | Hispn    | Nat Am  | Visa       | White      | Multi     | N/A         |
| Your School                               | 14%          | 3.5%     | 0.0%     | 1.8%    | 0.0%       | 77.2%      | 0.0%      | 3.5%        |
| Peer School Average                       | 6.3%         | 6.1%     | 5.7%     | .5%     | 6.5%       | 69.6%      | .2%       | 5.1%        |
| Advanced Ministerial Leadership           | Asian        | Black    | Hispn    | Nat Am  | Visa       | White      | Multi     | N/A         |
| Your School                               | 20.6%        | 3.4%     | 4.8%     | 0.0%    | 19.9%      | 32%        | .5%       | 18.8%       |
| Peer School Average                       | 8.5%         | 5.6%     | 3%       | .3%     | 18.5%      | 58.2%      | .2%       | 5.7%        |
| Advanced Theological Research             | Asian        | Black    | Hispn    | Nat Am  | Visa       | White      | Multi     | N/A         |
| Your School                               | 7.9%         | 2.6%     | 0.0%     | 1.3%    | 2.6%       | 84.2%      | 0.0%      | 1.3%        |
| Peer School Average                       | 9.2%         | 5.9%     | 3.8%     | .5%     | 14%        | 61.8%      | .1%       | 4.7%        |
| Certificate and Diploma                   | Asian        | Black    | Hispn    | Nat Am  | Visa       | White      | Multi     | N/A         |
| Your School                               | 0.0%         | 0.0%     | 0.0%     | 0.0%    | 0.0%       | 0.0%       | 0.0%      | 0.0%        |
| Peer School Average                       | 12.1%        | 12.3%    | 19%      | 1.2%    | 5.3%       | 35.2%      | .3%       | 14.6%       |
| Special Unclassified                      | Asian        | Black    | Hispn    | Nat Am  | Visa       | White      | Multi     | N/A         |
| Your School                               | 0.0%         | 0.0%     | 0.0%     | 0.0%    | 0.0%       | 0.0%       | 0.0%      | 0.0%        |
| Peer School Average                       | 5.4%         | 6.8%     | 3.3%     | 0.0%    | 5%         | 71.2%      | .6%       | 7.7%        |
| Total Enrollment                          | Asian        | Black    | Hispn    | Nat Am  | Visa       | White      | Multi     | N/A         |
| Your School                               | 13.7%        | 4.9%     | 3.2%     | .5%     | 12.3%      | 54.1%      | .4%       | 10.9%       |
| Peer School Average                       | 7.5%         | 6.6%     | 4.8%     | .6%     | 7.2%       | 68%        | .3%       | 5%          |
| <del>-</del>                              |              |          |          |         |            |            |           |             |

## **Chart 10 Racial / Ethnic Enrollment within Degree Categories**

#### **Total Enrollment**

| Table 11 Percent of Student Age Range within Degree Categories |          |         |         |         |         |         |         |                |  |
|----------------------------------------------------------------|----------|---------|---------|---------|---------|---------|---------|----------------|--|
| Basic Ministerial Leadership MDiv                              | Under 22 | 22 - 24 | 25 - 29 | 30 - 34 | 35 - 39 | 40 - 49 | 50 - 64 | 65 and<br>Over |  |
| Your School                                                    | .8%      | 12.5%   | 29.2%   | 17.5%   | 10%     | 17.5%   | 10.8%   | 1.7%           |  |
| Peer School Average                                            | .6%      | 17%     | 35.6%   | 18.8%   | 9.9%    | 11.2%   | 6.5%    | .4%            |  |
| Basic Ministerial Leadership Non-<br>MDiv                      | Under 22 | 22 - 24 | 25 - 29 | 30 - 34 | 35 - 39 | 40 - 49 | 50 - 64 | 65 and<br>Over |  |
| Your School                                                    | 1.2%     | 13.4%   | 25.6%   | 22%     | 15.9%   | 15.9%   | 4.9%    | 1.2%           |  |
| Peer School Average                                            | .6%      | 19.5%   | 31.2%   | 15.6%   | 9.2%    | 12%     | 10.9%   | 1%             |  |
| General Theological Studies                                    | Under 22 | 22 - 24 | 25 - 29 | 30 - 34 | 35 - 39 | 40 - 49 | 50 - 64 | 65 and<br>Over |  |
| Your School                                                    | 0.0%     | 17.6%   | 47.1%   | 17.6%   | 5.9%    | 5.9%    | 5.9%    | 0.0%           |  |
| Peer School Average                                            | .6%      | 10.5%   | 27.6%   | 15.6%   | 11.7%   | 16.3%   | 15.9%   | 1.7%           |  |
| Advanced Ministerial Leadership                                | Under 22 | 22 - 24 | 25 - 29 | 30 - 34 | 35 - 39 | 40 - 49 | 50 - 64 | 65 and<br>Over |  |
| Your School                                                    | 0.0%     | 0.0%    | .5%     | 6.8%    | 13.6%   | 41.5%   | 36.2%   | 1.5%           |  |
| Peer School Average                                            | 0.0%     | .1%     | 1.7%    | 9.6%    | 18%     | 33.8%   | 35.1%   | 1.7%           |  |
| Advanced Theological Research                                  | Under 22 | 22 - 24 | 25 - 29 | 30 - 34 | 35 - 39 | 40 - 49 | 50 - 64 | 65 and<br>Over |  |
| Your School                                                    | 0.0%     | 0.0%    | 9.7%    | 12.9%   | 25.8%   | 35.5%   | 16.1%   | 0.0%           |  |
| Peer School Average                                            | .3%      | 6.4%    | 20.7%   | 24.1%   | 16.2%   | 20.6%   | 11.3%   | .5%            |  |
| Certificate and Diploma                                        | Under 22 | 22 - 24 | 25 - 29 | 30 - 34 | 35 - 39 | 40 - 49 | 50 - 64 | 65 and<br>Over |  |
| Your School                                                    | 0.0%     | 0.0%    | 0.0%    | 0.0%    | 0.0%    | 0.0%    | 0.0%    | 0.0%           |  |
| Peer School Average                                            | 1.9%     | 4.3%    | 11.6%   | 12.3%   | 12.7%   | 26%     | 27.4%   | 3.9%           |  |
| Special Unclassified                                           | Under 22 | 22 - 24 | 25 - 29 | 30 - 34 | 35 - 39 | 40 - 49 | 50 - 64 | 65 and<br>Over |  |
| Your School                                                    | 4.3%     | 13%     | 13%     | 17.4%   | 13%     | 8.7%    | 30.4%   | 0.0%           |  |
| Peer School Average                                            | .7%      | 7%      | 20%     | 14.8%   | 13.1%   | 17%     | 20.8%   | 6.6%           |  |
| Total Enrollment                                               | Under 22 | 22 - 24 | 25 - 29 | 30 - 34 | 35 - 39 | 40 - 49 | 50 - 64 | 65 and<br>Over |  |
| Your School                                                    | .4%      | 4.8%    | 10.7%   | 11.5%   | 13.6%   | 31.7%   | 25.9%   | 1.3%           |  |
| Peer School Average                                            | .6%      | 12.5%   | 26.5%   | 17%     | 11.9%   | 16.6%   | 13.8%   | 1.2%           |  |